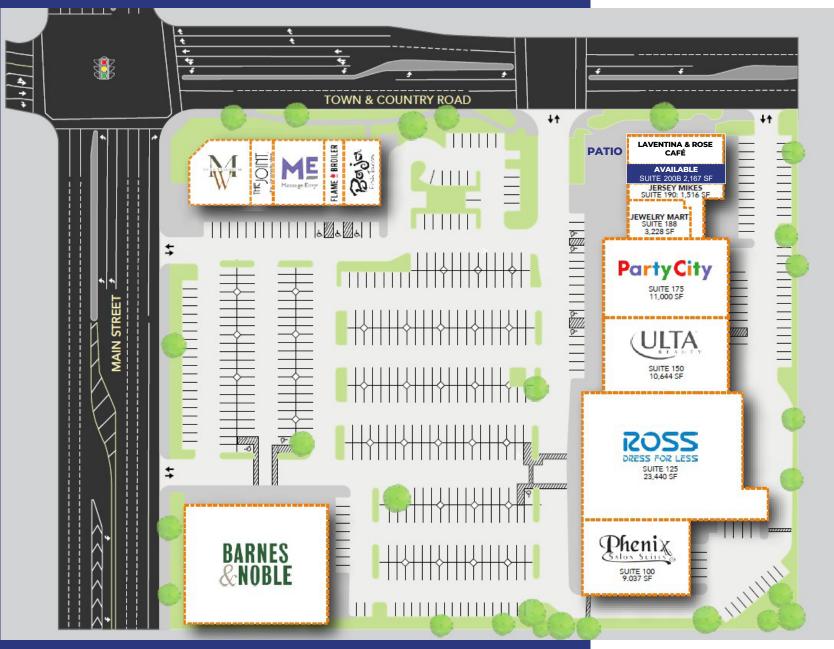

### ORANGE TOWN & COUNTRY 763 S MAIN ST ORANGE, CA 92868

Perty



All-amont Healthca

763

N:G:X

JUST LEASED!

RESTAURANT SPACE AVAILABLE FOR LEASE





# PROPERTY HIGHLIGHTS



±2,167 SF Available



Superior street visibility and access along Town & Country Rd & Main St



Located across the street from Main Place Mall



Direct accessibility to 5 Fwy and 22 Fwy







## DEMOGRAPHICS





# **AERIAL VIEW**



# SITE PLAN



# **SPACE PLAN**







#### ORANGE TOWN & COUNTRY

763 S MAIN ST ORANGE, CA 92868

BARCLAY HARTY (949) 640-6678 x20 barclay.harty@sra-re.com Lic. 01323125

MOTTI FARAG (949) 302-6711 <u>motti.farag@sra-re.com</u> Lic. 01985423