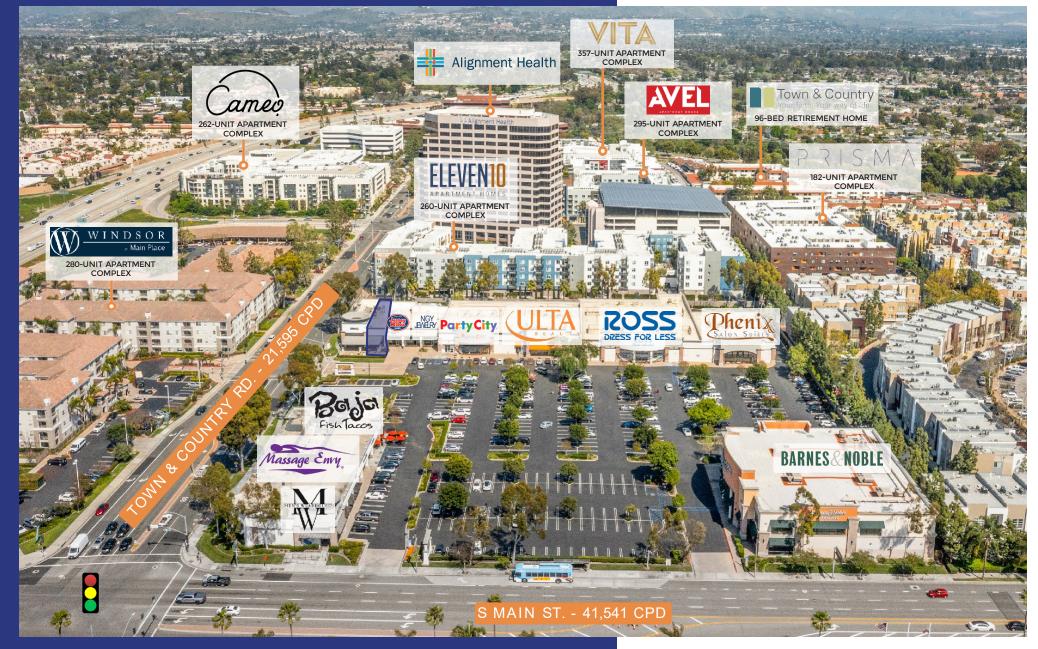

### ORANGE TOWN & COUNTRY 763 S MAIN ST ORANGE, CA 92868

Perty



All-amont Healthca

763

N:G:X

JUST LEASED!

RESTAURANT SPACE AVAILABLE FOR LEASE





# PROPERTY HIGHLIGHTS



±2,167 SF Available



Superior street visibility and access along Town & Country Rd & Main St



Located across the street from Main Place Mall



Direct accessibility to 5 Fwy and 22 Fwy







## DEMOGRAPHICS





# **AERIAL VIEW**



# SITE PLAN



# **SPACE PLAN**







#### ORANGE TOWN & COUNTRY

763 S MAIN ST ORANGE, CA 92868

BARCLAY HARTY (949) 640-6678 x20 barclay.harty@sra-re.com Lic. 01323125

MOTTI FARAG (949) 302-6711 <u>motti.farag@sra-re.com</u> Lic. 01985423