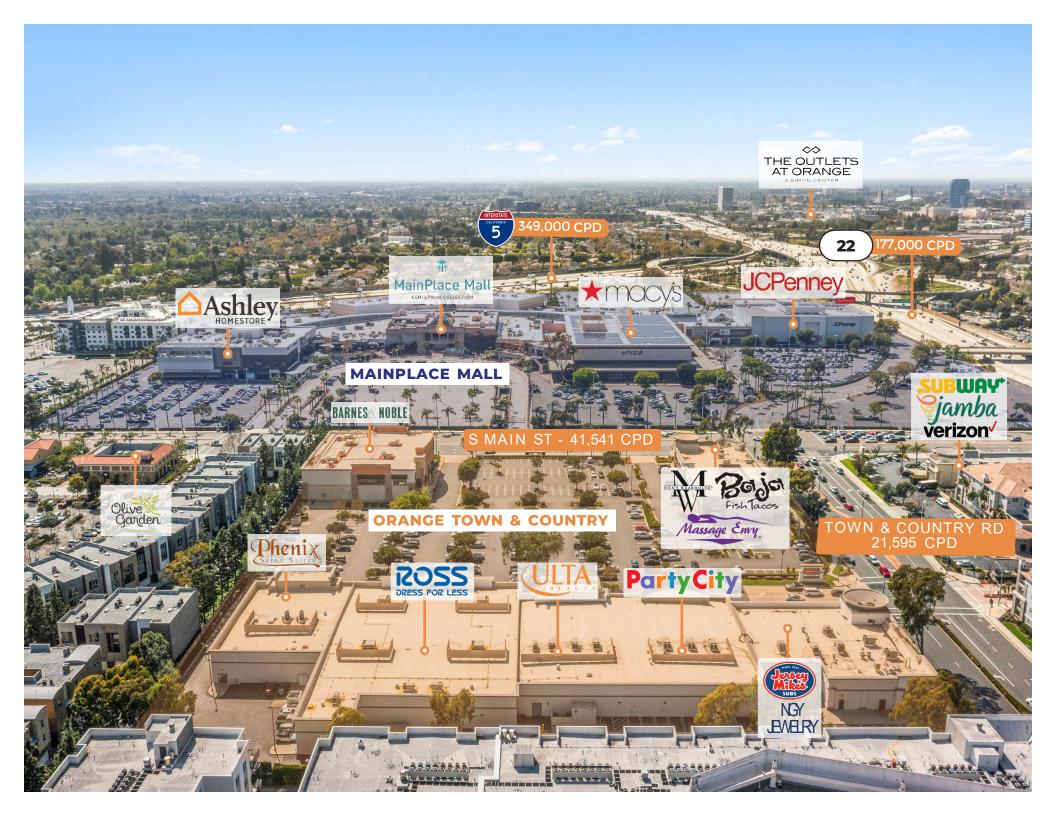

### ORANGE TOWN & COUNTRY 763 S MAIN ST ORANGE, CA 92868

Perty



All-amont Healthca

763

N:G:X

JUST LEASED!

RESTAURANT SPACE AVAILABLE FOR LEASE





# PROPERTY HIGHLIGHTS



±2,167 SF Available



Superior street visibility and access along Town & Country Rd & Main St



Located across the street from Main Place Mall



Direct accessibility to 5 Fwy and 22 Fwy







## DEMOGRAPHICS





# **AERIAL VIEW**



# SITE PLAN



# **SPACE PLAN**







#### ORANGE TOWN & COUNTRY

763 S MAIN ST ORANGE, CA 92868

BARCLAY HARTY (949) 640-6678 x20 barclay.harty@sra-re.com Lic. 01323125

MOTTI FARAG (949) 302-6711 <u>motti.farag@sra-re.com</u> Lic. 01985423