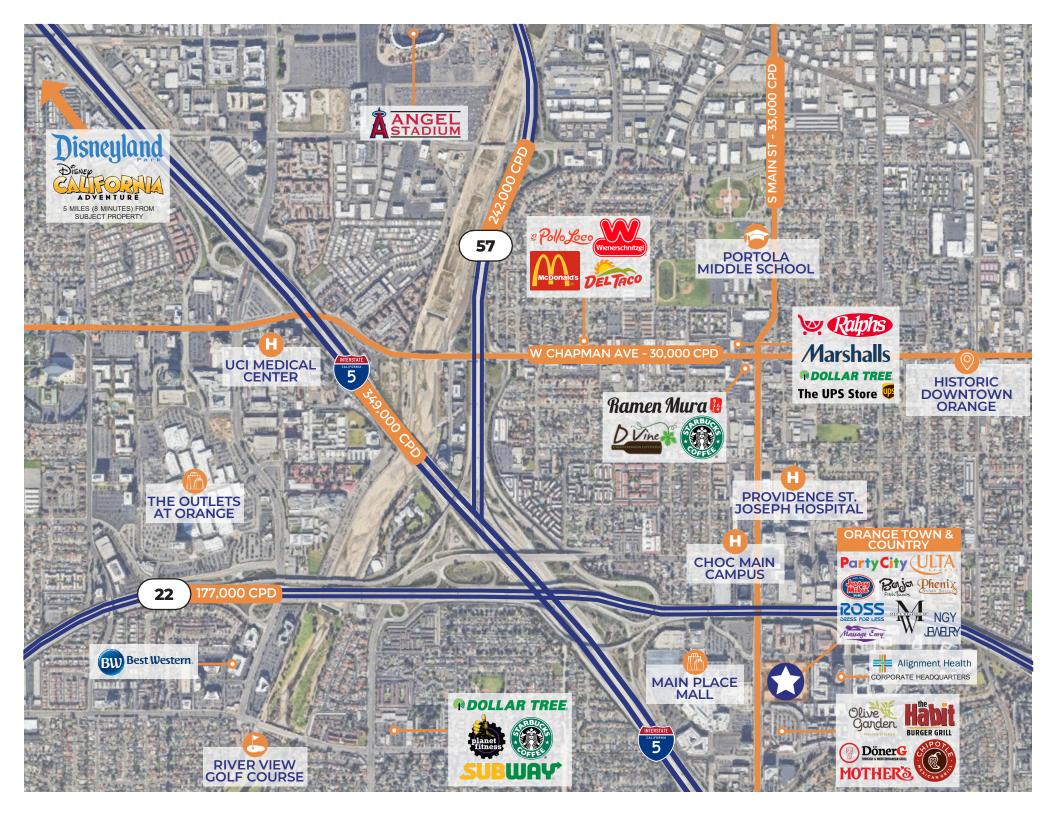

### ORANGE TOWN & COUNTRY 763 S MAIN ST ORANGE, CA 92868

Perty



All-amont Healthca

763

N:G:X

JUST LEASED!

RESTAURANT SPACE AVAILABLE FOR LEASE





# PROPERTY HIGHLIGHTS



±2,167 SF Available



Superior street visibility and access along Town & Country Rd & Main St



Located across the street from Main Place Mall



Direct accessibility to 5 Fwy and 22 Fwy







## DEMOGRAPHICS





# **AERIAL VIEW**



# SITE PLAN



# **SPACE PLAN**







#### ORANGE TOWN & COUNTRY

763 S MAIN ST ORANGE, CA 92868

BARCLAY HARTY (949) 640-6678 x20 barclay.harty@sra-re.com Lic. 01323125

MOTTI FARAG (949) 302-6711 <u>motti.farag@sra-re.com</u> Lic. 01985423