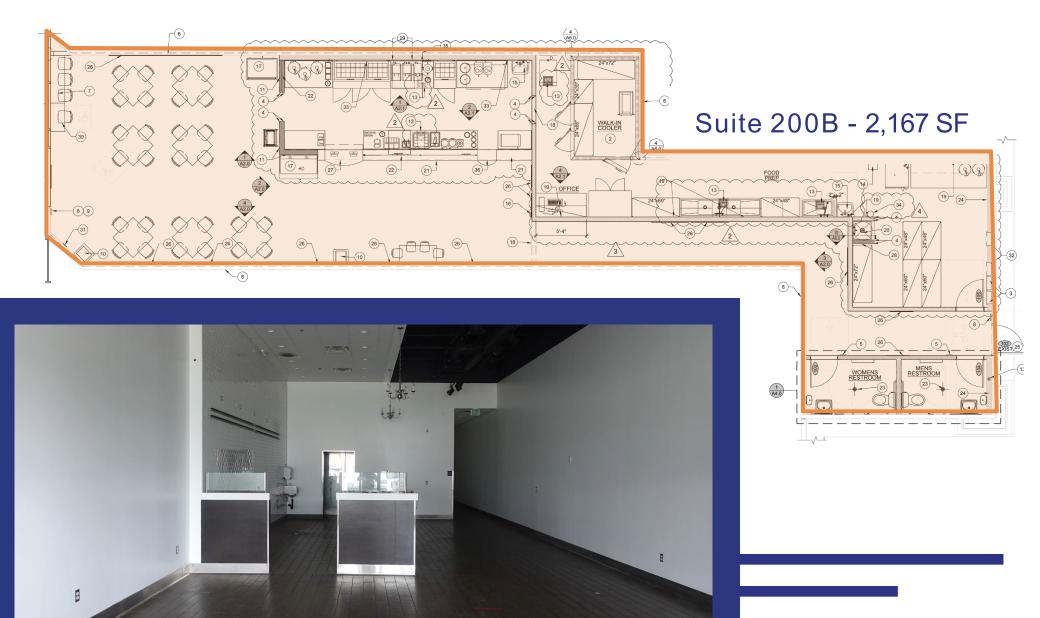

# **SPACE PLAN**

# PROPERTY HIGHLIGHTS

±2,167 SF Available

Superior street visibility and access along Town & Country Rd & Main St

Located across the street from Main Place Mall

Direct accessibility to 5 Fwy and 22 Fwy