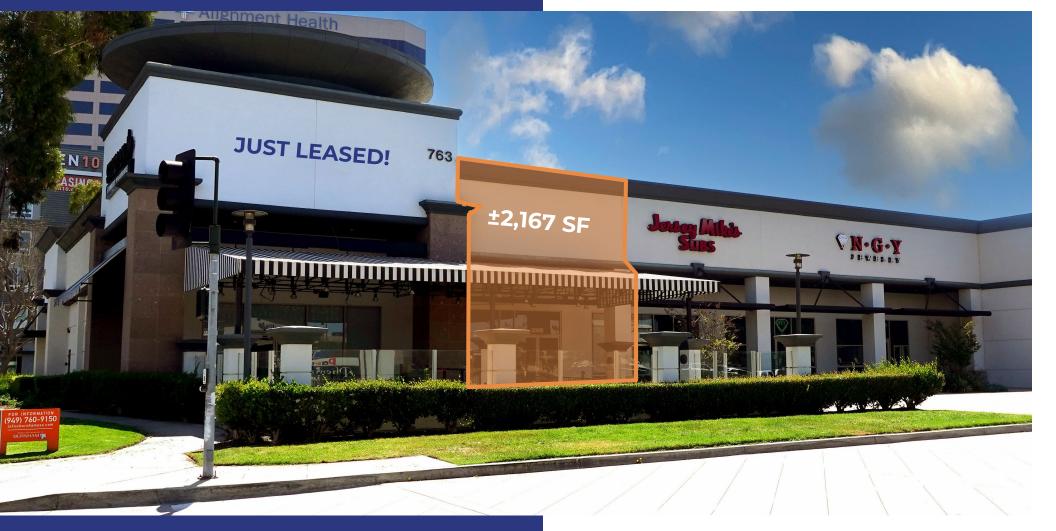

### ORANGE TOWN & COUNTRY 763 S MAIN ST ORANGE, CA 92868

Perty

All-amont Healthca

763

N:G:X

JUST LEASED!

RESTAURANT SPACE AVAILABLE FOR LEASE

# PROPERTY HIGHLIGHTS

±2,167 SF Available

Superior street visibility and access along Town & Country Rd & Main St

Located across the street from Main Place Mall

Direct accessibility to 5 Fwy and 22 Fwy

# **SPACE PLAN**