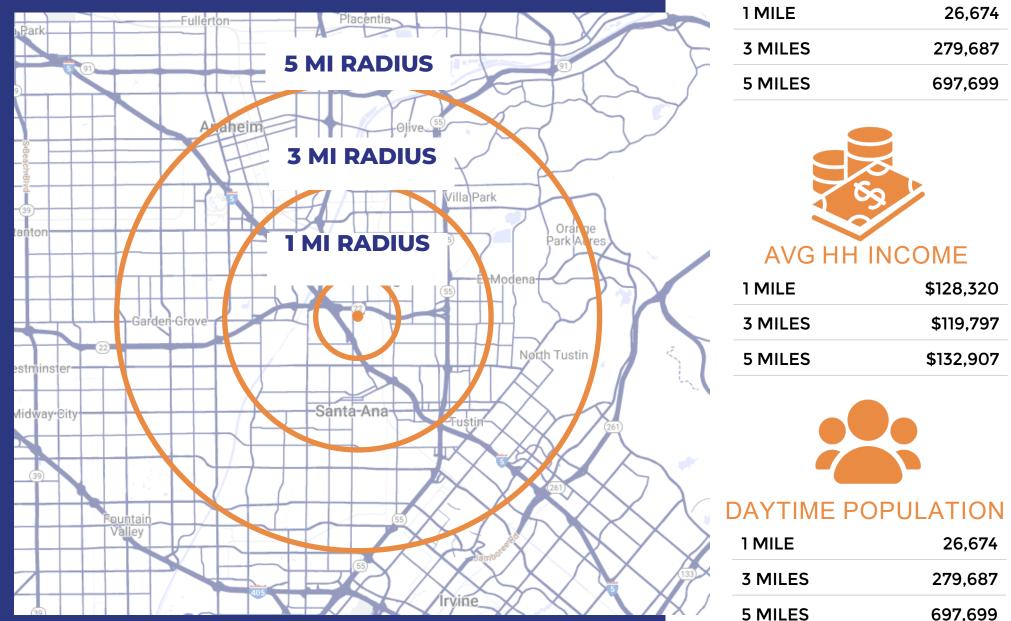

### ORANGE TOWN & COUNTRY 763 S MAIN ST ORANGE, CA 92868

Perty



All-amont Healthca

763

N:G:X

JUST LEASED!

RESTAURANT SPACE AVAILABLE FOR LEASE





# PROPERTY HIGHLIGHTS



±2,167 SF Available



Superior street visibility and access along Town & Country Rd & Main St



Located across the street from Main Place Mall



Direct accessibility to 5 Fwy and 22 Fwy







## DEMOGRAPHICS





# **AERIAL VIEW**



# SITE PLAN



# **SPACE PLAN**







#### ORANGE TOWN & COUNTRY

763 S MAIN ST ORANGE, CA 92868

BARCLAY HARTY (949) 640-6678 x20 barclay.harty@sra-re.com Lic. 01323125

MOTTI FARAG (949) 302-6711 <u>motti.farag@sra-re.com</u> Lic. 01985423