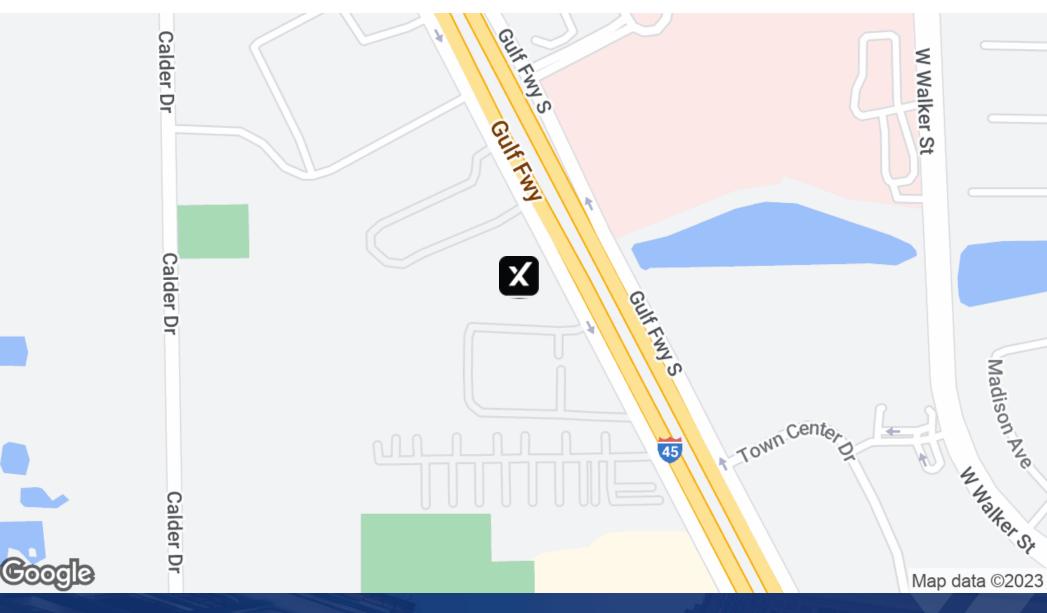

#### **Property Overview**

BRING YOUR OFFER! Prime investment property or land for your business. Located between League City Parkway (FM 96) and FM 646. Over 336 FT of Gulf Freeway Frontage and 2.365 Acres make this a prime location next to lumber liquidators and across the highway from UTMB and MD Anderson medical centers. Utilities are in run to property and property is mostly cleared.