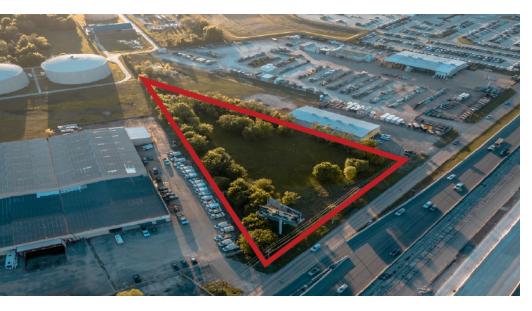

#### **Property Overview**

BRING YOUR OFFER! Prime investment property or land for your business. Located between League City Parkway (FM 96) and FM 646. Over 336 FT of Gulf Freeway Frontage and 2.365 Acres make this a prime location next to lumber liquidators and across the highway from UTMB and MD Anderson medical centers. Utilities are in run to property and property is mostly cleared.

#### **Property Highlights**

- Great location across from UTMB and MD Anderson
- Over 100K Cars per day per Traffic Metrix
- Mostly Cleared
- Utilities to site electric, sewer and water