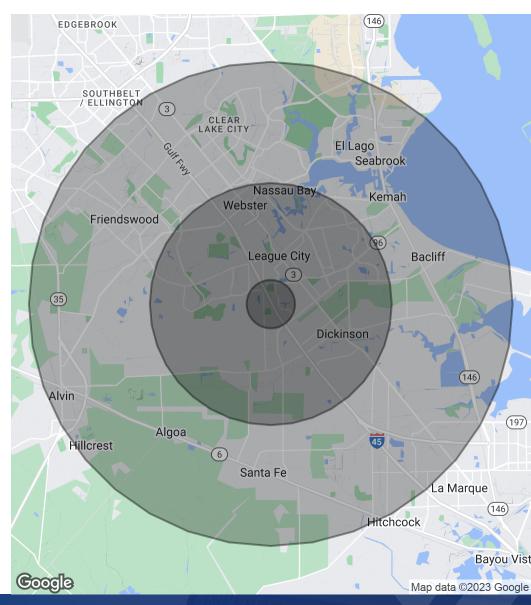

# FOR SALE | | 45 League City

League City, TX 77573

| Population                              | 1 Mile                 | 5 Miles                  | 10 Miles                   |
|-----------------------------------------|------------------------|--------------------------|----------------------------|
| Total Population                        | 5,618                  | 108,525                  | 355,098                    |
| Average Age                             | 33.3                   | 34.8                     | 36.3                       |
| Average Age (Male)                      | 31.7                   | 33.6                     | 35.7                       |
| Average Age (Female)                    | 34.4                   | 36.0                     | 36.9                       |
|                                         |                        |                          |                            |
| Households & Income                     | 1 Mile                 | 5 Miles                  | 10 Miles                   |
| Households & Income<br>Total Households | <b>1 Mile</b><br>1,899 | <b>5 Miles</b><br>39,573 | <b>10 Miles</b><br>131,400 |
|                                         |                        |                          |                            |
| Total Households                        | 1,899                  | 39,573                   | 131,400                    |

\* Demographic data derived from 2020 ACS - US Census