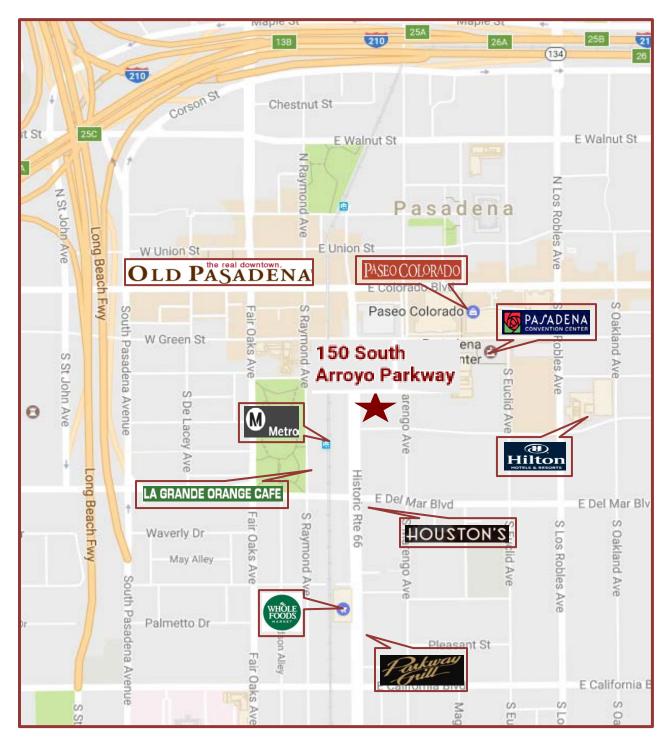

### Amenity Map

Redstone Commercial Real Estate 301 N. Lake Avenue, Suite 1000, Pasadena, CA 91101 (626) 795-2255 Office \* (626) 795-2251 Fax