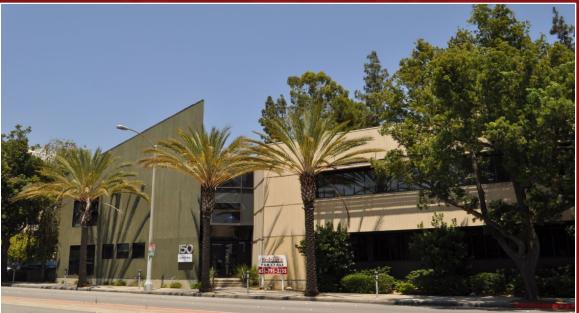

# OFFICE FOR SUBLEASE

## 150 S. Arroyo Parkway, Pasadena, CA

| Ш               | AVAILABLE<br>SPACE:     | First Floor - Approximately 900 sq. ft.<br>(Open area with one (1) private office.)    |
|-----------------|-------------------------|----------------------------------------------------------------------------------------|
| S               | LEASE RATE:             | \$2.67 per sq. ft., Full Service Gross.                                                |
| $\triangleleft$ | AVAILABLE:              | Immediately.                                                                           |
|                 | SUBLEASE<br>EXPIRATION: | April 30, 2025.<br>(Longer term possible)                                              |
| $\square$       | PARKING:                | Two (2) reserved parking spaces at no cost.                                            |
| $\sum$          | AMENITIES:              | * Lobby and elegant tenant improvements.                                               |
| ()              |                         | * Lots of light with numerous windows.                                                 |
| $\cap$          |                         | * State of the art security cameras and alarm system for lobby area.                   |
| Ō               |                         | * Walking distance to Houston's, Parkway Grill,<br>Whole Foods, and Old Town Pasadena. |
|                 |                         | * Across the street from Gold Line Station.                                            |
|                 | tone<br>real estate     | * Easy access to 210 and 110 freeways.                                                 |