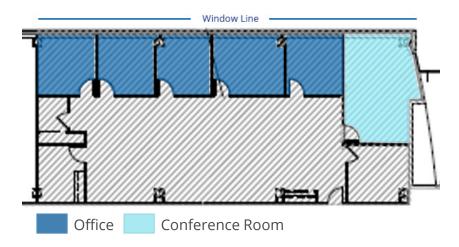

### Floor Plan

#### Office space available for sublease.

+/- 3,005 SF of well-appointed office space offering 5-6 offices, conference room, large bullpen, security entrance, ample parking, Cat 6 wiring readily available for connectivity, dramatic 2 story welcoming lobby and full service cafeteria.