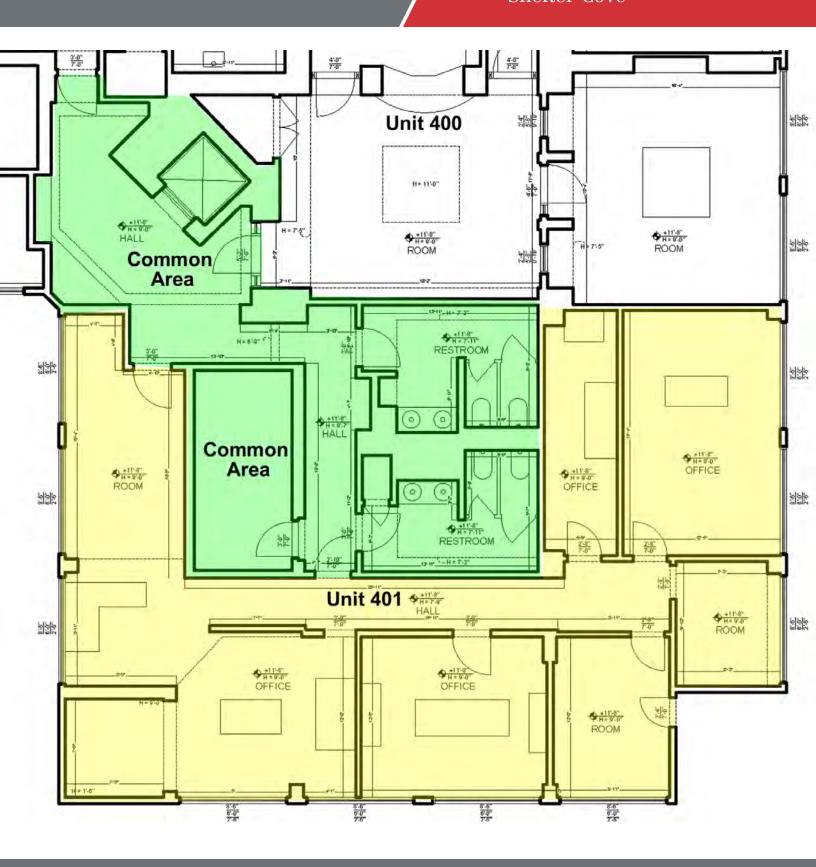

#### **Property Highlights**

- Prime Mid-Island Location in Shelter Cove adjacent to Kroger, Starbucks, Kinghorn Insurance and many other retailers, restaurants and professional offices.
- Ready for Occupancy
- · Great Views of Shelter Cove Harbour
- Interior layout includes reception area, 4 offices or 3 and a conference room, copier/storage room and open work or meeting area. The restroom on the 4th floor is shared with Burr Forman Law Firm and is adjacent to the suite. See the floor plan on page 2.
- Other tenants in the building include Burr Forman,
  Oppenheimer DDS, Edward Jones, Town of Hilton Head, South
  Coast Management, PrimeLending, etc...

### Floor Plan

1,546 +/- SF Class "A" Office Shelter Cove