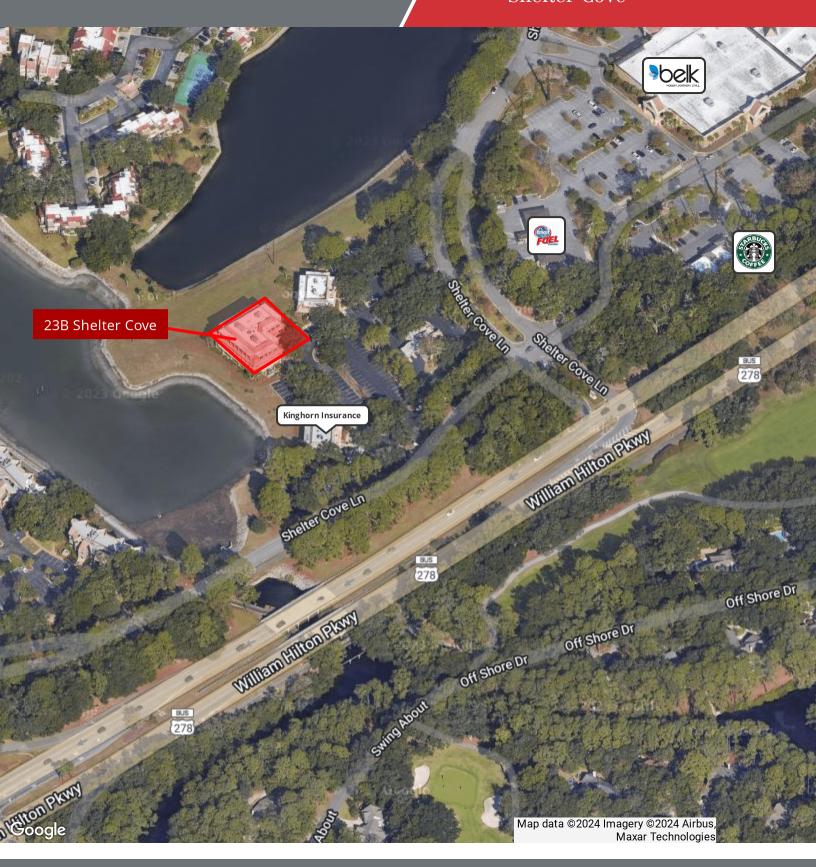

2.
- Other tenants in the building include Burr Forman,
  Oppenheimer DDS, Edward Jones, Town of Hilton Head, South
  Coast Management, PrimeLending, etc...

#### Offering Summary

| Leasable SF:        | 1,546 +/- SF      |
|---------------------|-------------------|
| Base Rent (Year 1): | \$17.50 PSF (NNN) |
| 2024 NNN Budget:    | \$8.34 PSF        |
| Power:              | \$1.35 PSF        |
| Annual Increases:   | 3%                |
| Term:               | 5 Years           |
| Property Type:      | Office            |

#### For More Information

#### Baker Wilkins

O: 843 837 4460 x2 baker@naicarolinacharter.com

## MalCarolina Charter

### Floor Plan

1,546 +/- SF Class "A" Office Shelter Cove



### MalCarolina Charter

## Aerial Map

1,546 +/- SF Class "A" Office Shelter Cove



### Marter Charter

### Retailer Map

1,546 +/- SF Class "A" Office Shelter Cove



## NAICarolina Charter

### Photos

1,546 +/- SF Class "A" Office Shelter Cove











We obtained the information above from sources we believe to be reliable. However, we have not verified its accuracy and make no quarantee, warranty or representation about it. It is submitted subject to the possibility of errors, omissions, change of price, rental or othe conditions, prior sale, lease or financing, or withdrawal without notice. We include projections, opinions, assumptions or estimates fo example only, and they may not represent current or future performance of the property. You and your tax and legal advisors should conducyour own investigation of the property and transaction.

1227 May River Road,