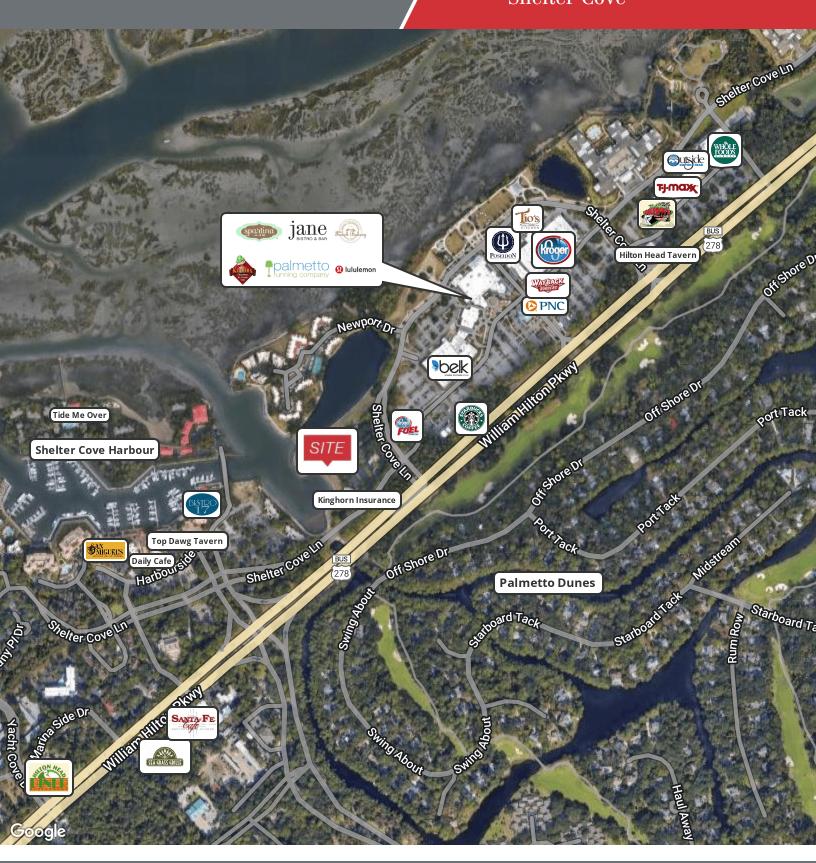

#### **Property Highlights**

- Prime Mid-Island Location in Shelter Cove adjacent to Kroger, Starbucks, Kinghorn Insurance and many other retailers, restaurants and professional offices.
- Ready for Occupancy
- · Great Views of Shelter Cove Harbour
- Interior layout includes reception area, 4 offices or 3 and a conference room, copier/storage room and open work or meeting area. The restroom on the 4th floor is shared with Burr Forman Law Firm and is adjacent to the suite. See the floor plan on page 2.
- Other tenants in the building include Burr Forman,
  Oppenheimer DDS, Edward Jones, Town of Hilton Head, South
  Coast Management, PrimeLending, etc...

### Retailer Map

1,546 +/- SF Class "A" Office Shelter Cove