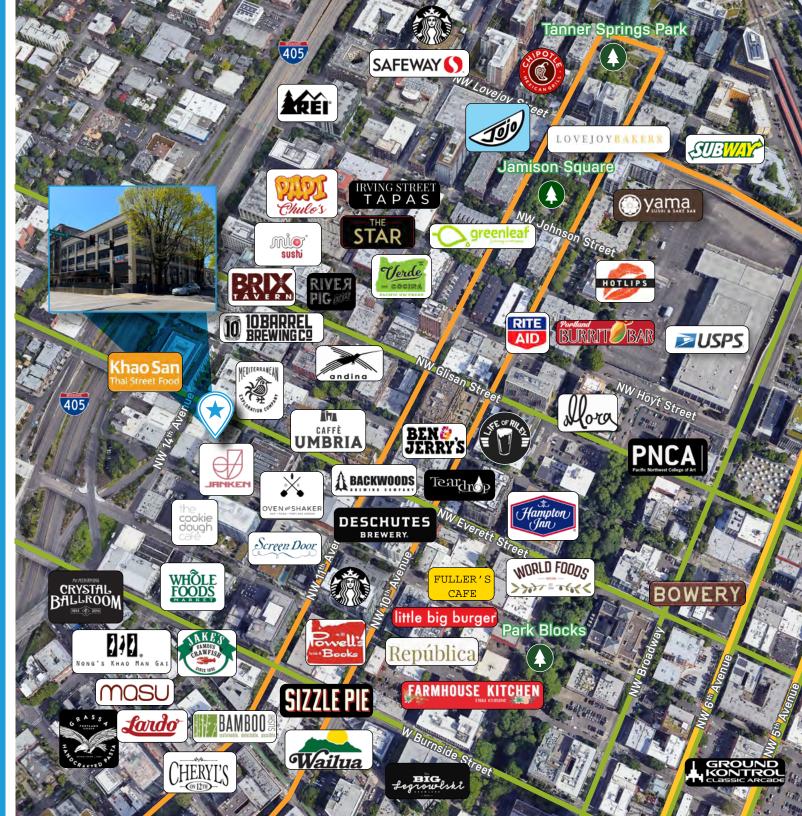

#### PEARL DISTRICT LOCATION

13<sup>th</sup> Street Lofts is in an excellent location in the heart of Portland's creative Pearl District.

It is situated along the same block as the TriMet bus line and Portland Streetcar. The building is mere steps from Portland's premiere mix of art galleries, restaurants, boutiques and amenities. The Pearl District provides the one of the most vibrant, dynamic and energetic entertainment areas within the City of Portland. It's central location makes it very accessible for employees and clients commuting from all over the Portland area with easy access to surrounding freeways, bridges and mass transit.

#### WALK SCORE 99

Walker's Paradise - Daily errands do not require a car

Biker's Paradise - Daily errands can be accomplished on a bike

#### **TRANSIT SCORE 92**

Rider's Paradise - World class public transportation

TRIMET STOP (PARTIAL LIST)

TRIMET BUS

PORTLAND STREETCAR

TRIMET MAX