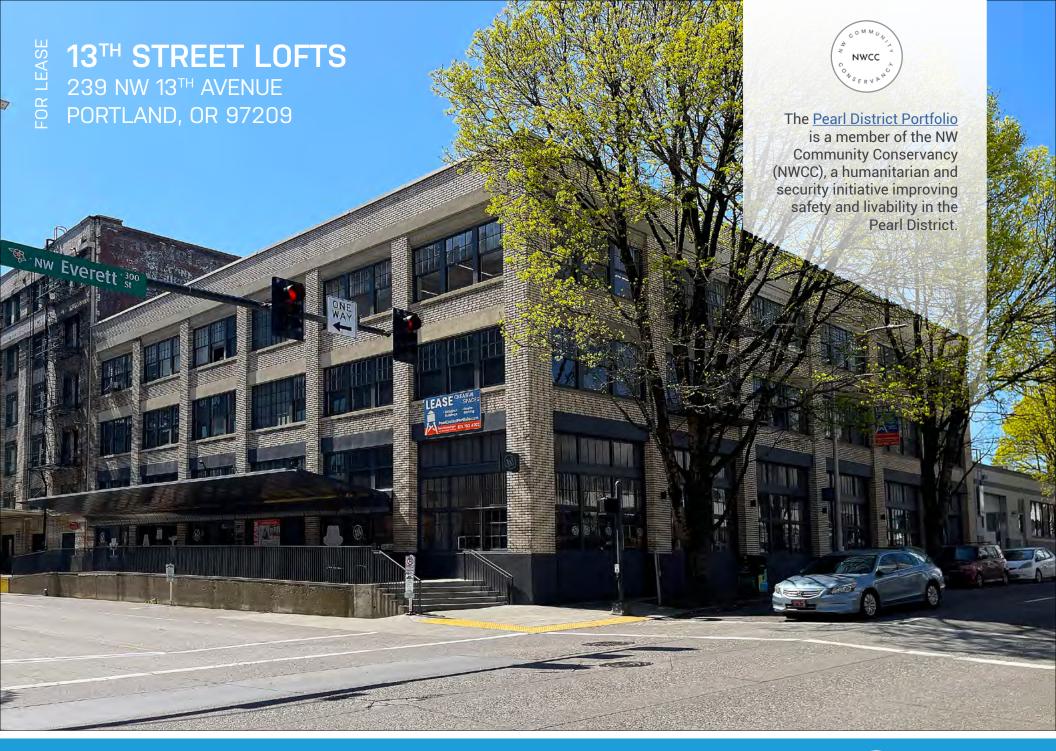

## 13TH STREET LOFTS

## FOR LEASE

» Suite 201: ± 1,912 RSF ← \$20.00/RSF, NNN

> Suite 214/215: ± 2,775 RSF ←

> Suite 301: ± 1,752 RSF

RSF \$18.00/RSF, NNN

### **BUILDING HIGHLIGHTS**

- » Exposed ceilings, modern lights and hardwood floors
- » Creative office with unique suite features
- » Operable windows and abundant natural light
- » Creative office opportunities
- » Great open floor plans
- » Operable windows and abundant natural light
- » Ample on-street parking