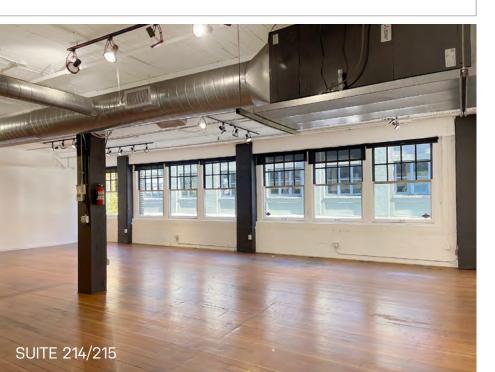

# SECOND FLOOR

## **SUITE 201**

- » ± 1,912 RSF available
- » Great build-out with open work area and 2 conference rooms/offices
- » Kitchenette and break area

- » ± 2,775 RSF available
- » Move-in-ready build-out featuring 2 large open work areas and 3 offices/conference rooms
- » Kitchenette and break area