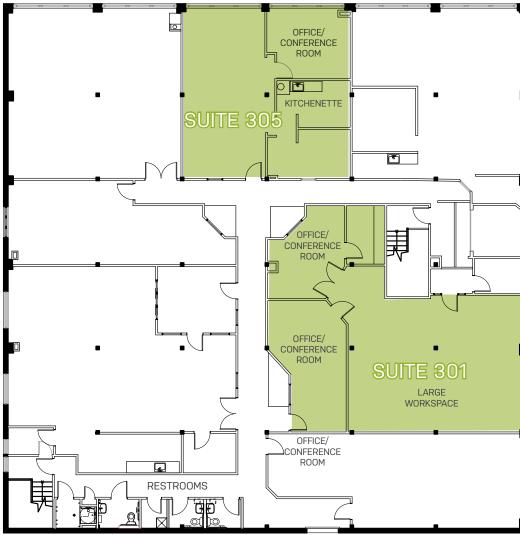

# THIRD FLOOR

## **SUITE 301**

- » ± 1,752 RSF available
- » Great build-out with open work area and 1 conference room/office
- » Kitchenette

## **SUITE 305**

- » ± 1,178 RSF available
- » Large open workspace, 2 large offices/conference rooms
- » Storage/IT room