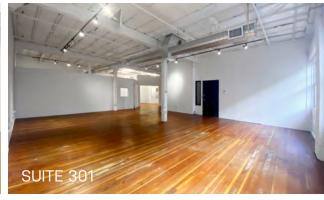

## **SUITE 301**

- » ± 1,752 RSF available
- » Great build-out with open work area and 1 conference room/office
- » Kitchenette