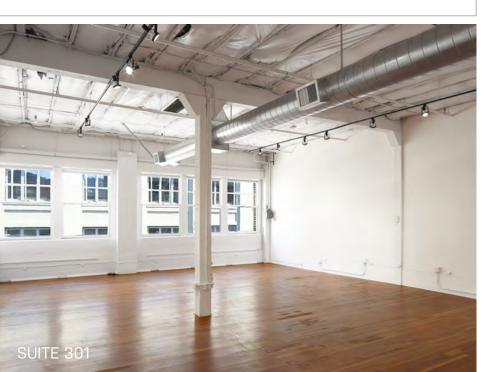

## **SUITE 301**

- » ± 1,752 RSF available
- » Great build-out with open work area and 1 conference room/office
- » Kitchenette