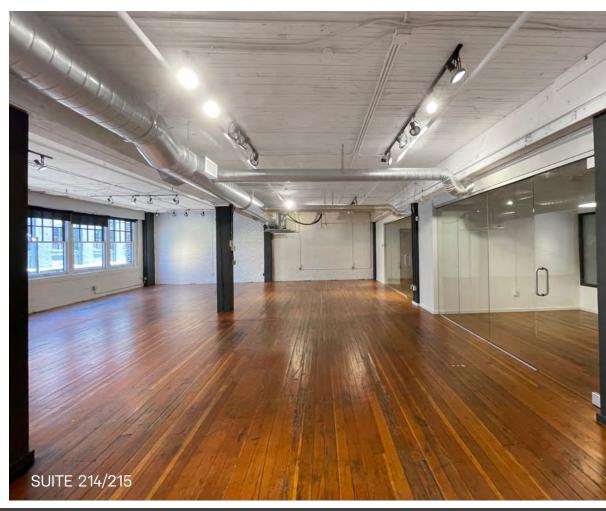

## **SUITE 201**

- » ± 1,912 RSF available
- » Great build-out with open work area and 2 conference rooms/offices
- » Kitchenette and break area

- » ± 2,775 RSF available
- » Move-in-ready build-out featuring 2 large open work areas and 3 offices/conference rooms
- » Kitchenette and break area