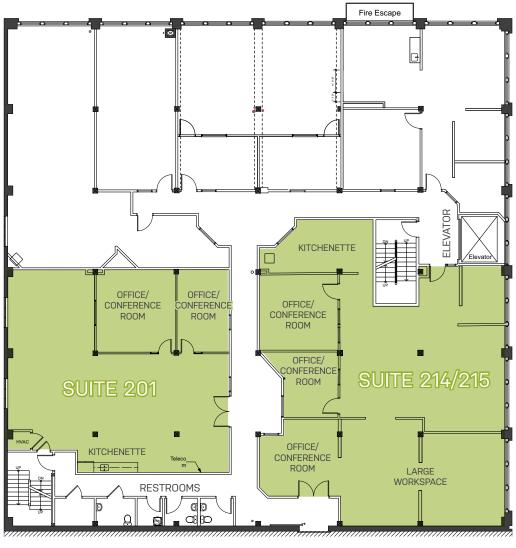

# SECOND FLOOR

## **SUITE 201**

- » ± 1,912 RSF available
- » Great build-out with open work area and 2 conference rooms/offices
- » Kitchenette and break area

- » ± 2,775 RSF available
- » Move-in-ready build-out featuring 2 large open work areas and 3 offices/conference rooms
- » Kitchenette and break area