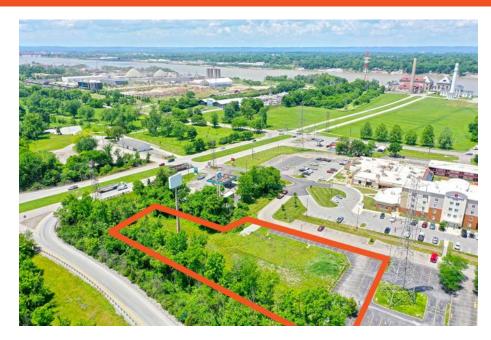

## **LOT FOR SALE: \$2,495,000**1.33 ACRES

- Located at the corner of I-71 (90K ADT) and Zorn Ave (13K ADT)
- · Approved for a 143-room hotel
- Includes a tourism sales tax exemption for construction materials
- Sign pole with interstate visibility included
- 8 minutes from Downtown Louisville
- Zoned C2