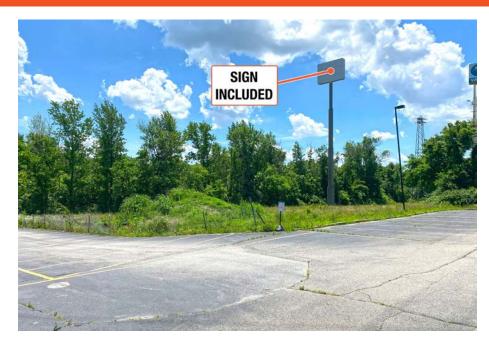

## **LOT FOR SALE: \$2,495,000**1.33 ACRES

- Located at the corner of I-71 (90K ADT) and Zorn Ave (13K ADT)
- · Approved for a 143-room hotel
- Includes a tourism sales tax exemption for construction materials
- Sign pole with interstate visibility included
- 8 minutes from Downtown Louisville
- Zoned C2

## **PHOTOS**