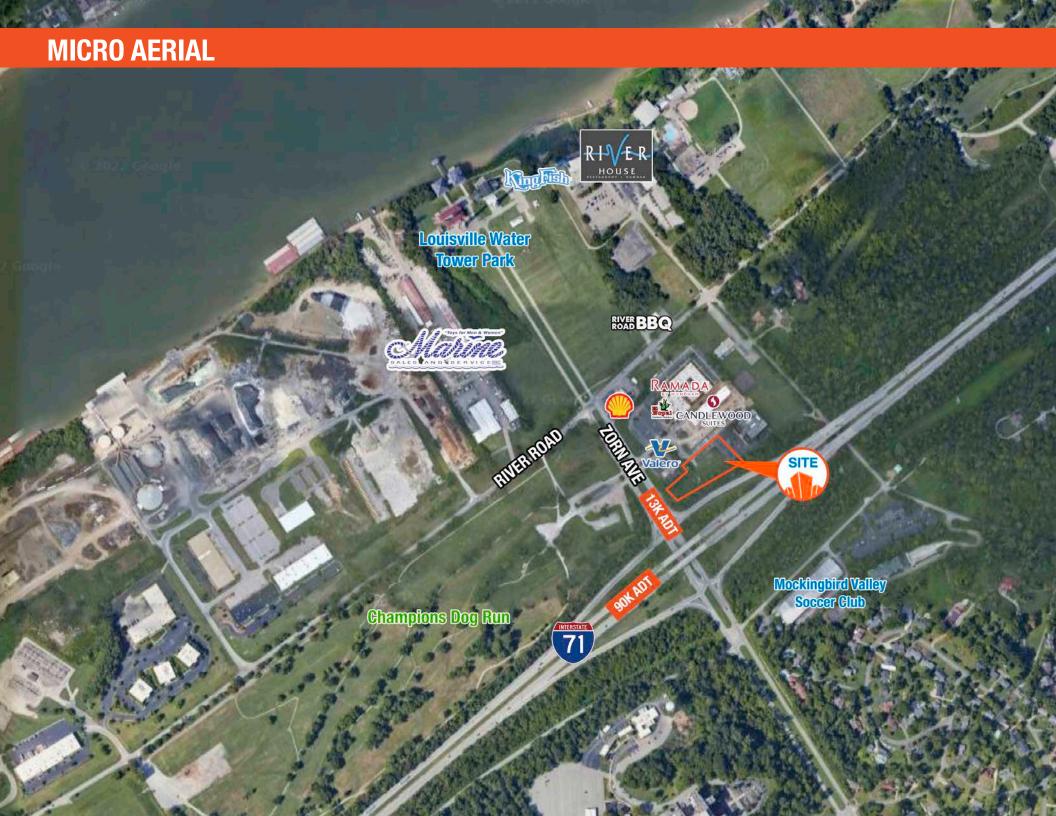

## **LOT FOR SALE: \$2,495,000**1.33 ACRES

- Located at the corner of I-71 (90K ADT) and Zorn Ave (13K ADT)
- · Approved for a 143-room hotel
- Includes a tourism sales tax exemption for construction materials
- Sign pole with interstate visibility included
- 8 minutes from Downtown Louisville
- Zoned C2

#### TRAFFIC COUNTS