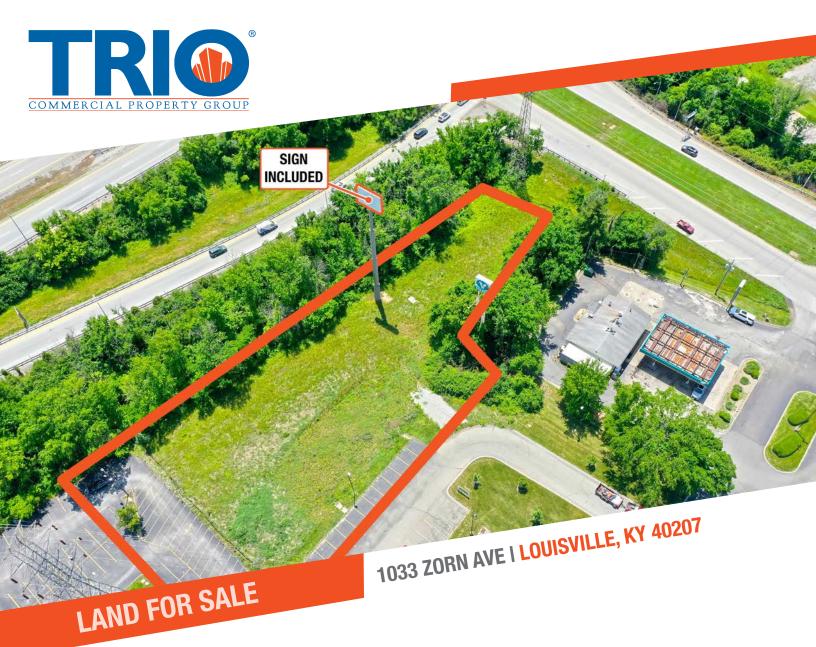

## **LOT FOR SALE: \$2,495,000**1.33 ACRES

- Located at the corner of I-71 (90K ADT) and Zorn Ave (13K ADT)
- · Approved for a 143-room hotel
- Includes a tourism sales tax exemption for construction materials
- Sign pole with interstate visibility included
- 8 minutes from Downtown Louisville
- Zoned C2