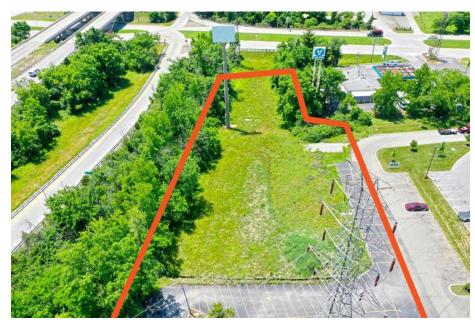

## **LOT FOR SALE: \$2,495,000**1.33 ACRES

- Located at the corner of I-71 (90K ADT) and Zorn Ave (13K ADT)
- · Approved for a 143-room hotel
- Includes a tourism sales tax exemption for construction materials
- Sign pole with interstate visibility included
- 8 minutes from Downtown Louisville
- Zoned C2

JUSTIN BAKER 502 454 0911 JBAKER@TRIOCPG.COM MICHAEL TABOR 502 454 4557 MTABOR@TRIOCPG.COM

# **MACRO AERIAL** Arctic Springs **SOUTHERN INDIANA** SITE va Bandmar Park & Cyclocross Venue CLIFTON HEIGHTS Waterfront Park DOWNTOWN LOUISVILLE fIRST CRESCENT HILL anmad Aligiyd PHOENIX HILL Barret Traditional Middle School SMOKETOWN



## **PHOTOS**











## **PHOTOS**











#### **DEMOGRAPHICS**

1 MILE
3 MILES
5 MILES

1 MILE 4,610

3 MILES 70,577

5 MILES 213,618

HOUSEHOLDS



1 MILE **2,387** 

3 MILES 33,167

5 MILES **98,534** 

1 MILE 218
3 MILES 3,790
5 MILES 12,516

EMPLOYEES



1 MILE **2,375** 

3 MILES 45,695

5 MILES 180,738

#### MEDIAN HOUSEHOLD INCOME



#### TRAFFIC COUNTS