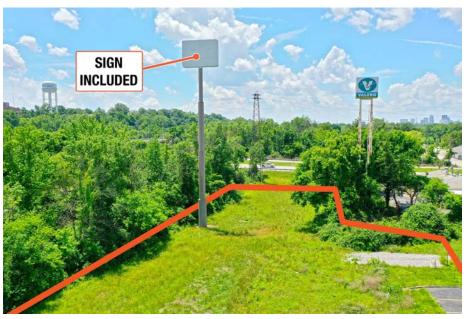

## **LOT FOR SALE: \$2,495,000**1.33 ACRES

- Located at the corner of I-71 (90K ADT) and Zorn Ave (13K ADT)
- · Approved for a 143-room hotel
- Includes a tourism sales tax exemption for construction materials
- Sign pole with interstate visibility included
- 8 minutes from Downtown Louisville
- Zoned C2

## **PHOTOS**