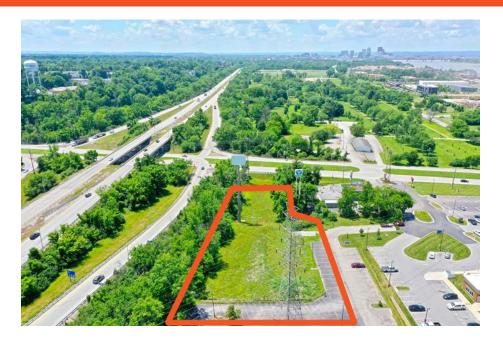

## **LOT FOR SALE: \$2,495,000**1.33 ACRES

- Located at the corner of I-71 (90K ADT) and Zorn Ave (13K ADT)
- · Approved for a 143-room hotel
- Includes a tourism sales tax exemption for construction materials
- Sign pole with interstate visibility included
- 8 minutes from Downtown Louisville
- Zoned C2

JUSTIN BAKER 502 454 0911 JBAKER@TRIOCPG.COM MICHAEL TABOR 502 454 4557 MTABOR@TRIOCPG.COM

# **MACRO AERIAL** Arctic Springs **SOUTHERN INDIANA** SITE va Bandmar Park & Cyclocross Venue CLIFTON HEIGHTS Waterfront Park DOWNTOWN LOUISVILLE fIRST CRESCENT HILL anmad Aligiyd PHOENIX HILL Barret Traditional Middle School SMOKETOWN



## **PHOTOS**











## **PHOTOS**











#### **DEMOGRAPHICS**

1 MILE
3 MILES
5 MILES

1 MILE 4,610

3 MILES 70,577

5 MILES 213,618

HOUSEHOLDS



1 MILE **2,387** 

3 MILES 33,167

5 MILES **98,534** 

1 MILE 218
3 MILES 3,790
5 MILES 12,516

EMPLOYEES



1 MILE **2,375** 

3 MILES 45,695

5 MILES 180,738

#### MEDIAN HOUSEHOLD INCOME



#### TRAFFIC COUNTS