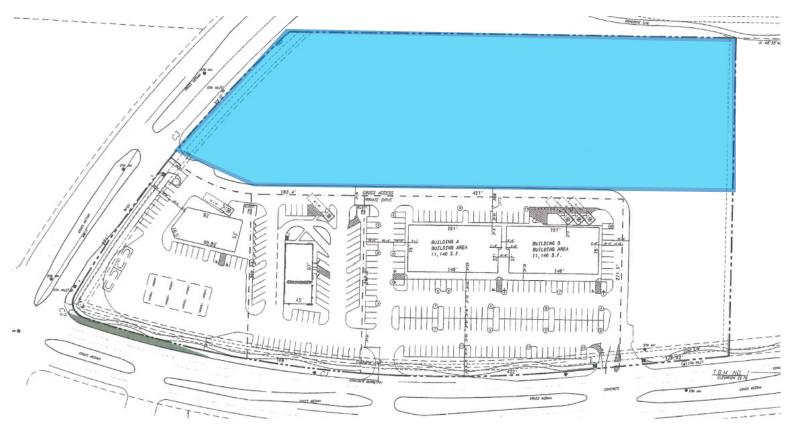

## **PROPERTY OVERVIEW**

- 3 Acres
- Exclusive Medical Development Opportunity
- Located at the Northeast Corner of League City Pkwy and Bay Area Blvd with Access from Both Streets
- Great Visibility and Easy Access to I-45 South
- Site is Surrounded by Seven Residential Developments in Various Stages of Completion, Bringing an Additional 1,500 - 2,000 Housing Lots Over the Next Two Years
- Almost No Other Commercial Development Within 2-Mile Radius