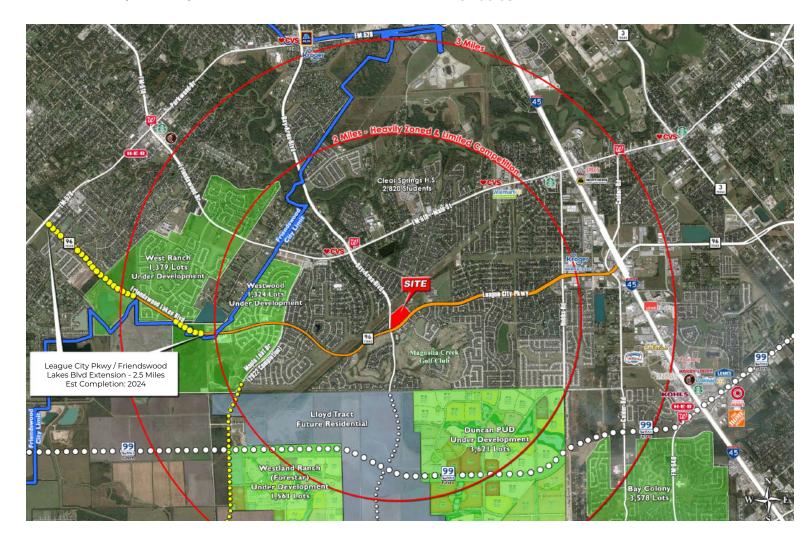

## **PROPERTY OVERVIEW**

- 3 Acres
- Exclusive Medical Development Opportunity
- Located at the Northeast Corner of League City Pkwy and Bay Area Blvd with Access from Both Streets
- Great Visibility and Easy Access to I-45 South
- Site is Surrounded by Seven Residential Developments in Various Stages of Completion, Bringing an Additional 1,500 - 2,000 Housing Lots Over the Next Two Years
- Almost No Other Commercial Development Within 2-Mile Radius