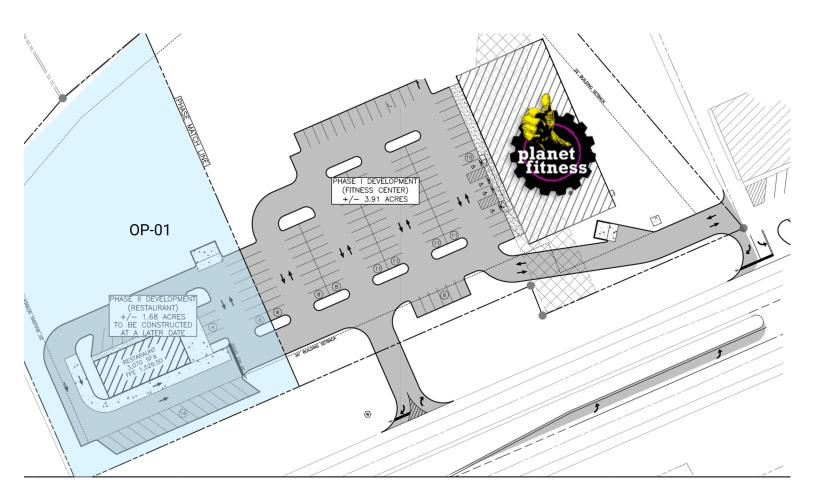

# PF Greeneville

600 W Andrew Johnson Hwy, Greeneville, TN 37745 Greene County

OP-01 Available

1.68 AC

PF Planet Fitness

15,281 SF

TRICOR

tricor.propertycapsule.com