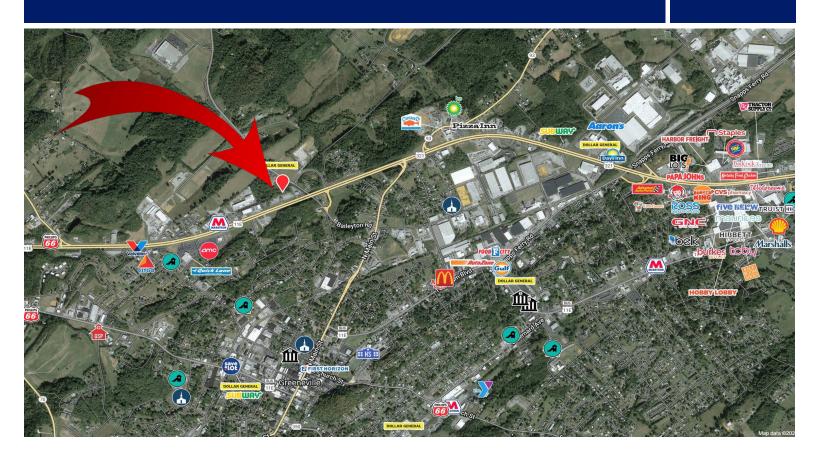

# PF Greeneville

600 W Andrew Johnson Hwy, Greeneville, TN 37745 Greene County

#### **RETAILERS INCLUDE**

- New development anchored by Planet Fitness
- Centrally located opportunity within the Greene County seat
- Excellent visibility alon W. Andrew Johnson Highway
- Conveniently located near Greene County administrative buildings and the Greeneville school system
- Strong demographics with a population of +28,000 and average household income of \$60,000 in a 5 mile radius
- Build-to-Suit opportunity available
- Average daily traffic 23,400