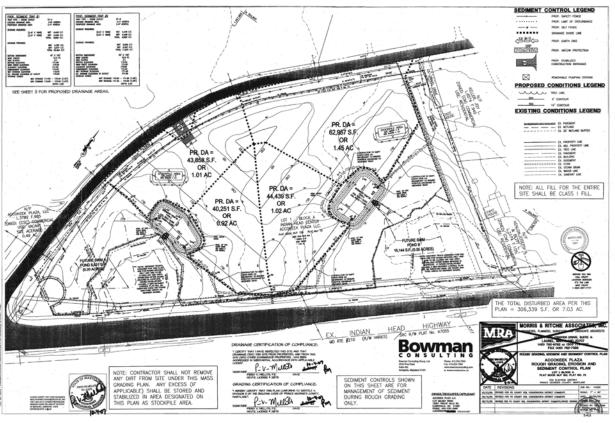

The subject consists of two commercially-zoned properties totaling approximately 8.42 acres. It is located in the southeasterly corner of Prince Georges County. The zoning is "CSC," which permits retail and service activities, generally located within a shopping center. The size of any proposed project varies according to the trade area. Based on information provided to me by the Client, the property has received approvals from the County for construction of a gas station/C-Store (convenience store)/carwash; a 30,000 square foot retail space; and a 34,000 square foot office building. All documentation provided for the preparation of this report is included in the addenda of this report and it is assumed that all necessary documentation has been filed with the County; and that the approvals are still valid as of the effective date of this appraisal.

#### Improvements:

There are no structures currently on the property; however based on the approved plats provided to me, as well as information from the current Listing Agent, Mr. Raj Kathuria, the subject has received approvals from the County to construct a large commercial retail/office complex. As noted in the LoopNet listing: "A pre-approved center with Gas Station, C-Store, Carwash, 30,000 SF Retail, and 34,000SF office spread out on 8+ acres in Prince Georges County. A builder's dream! Ready to break ground." The property was purchased by the current owner in September of 2004 (larger parcel) and December of 2004 (smaller portion). Shortly after this date, the owner began the engineering and approval process.