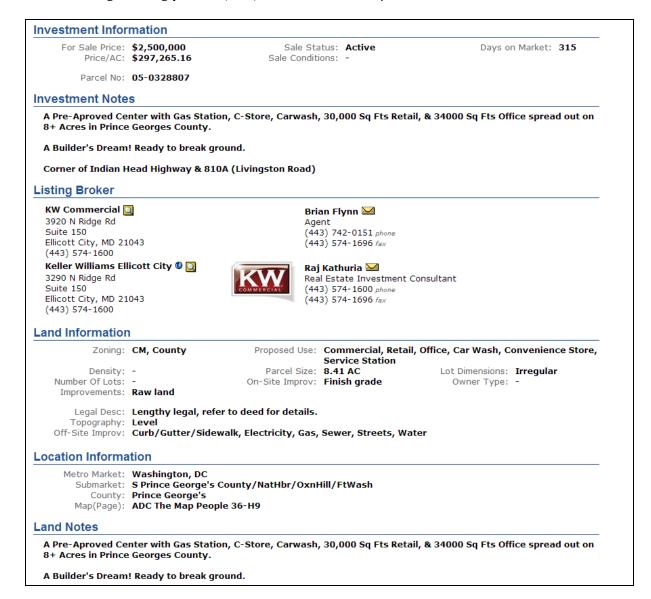

**CURRENT LISTINGS/PENDING CONTRACTS:** The subject is currently listed for sale in both CoStar Commercial and LoopNet; however there are not any pending contracts. Local MRIS, tax records and state/county assessment site was used in researching the subject's sale and offering history.

The CoStar listing is included below and the LoopNet listing is on the next page.

CoStar Listing: Asking price \$2,500,000 DOM: 315 days

#### Description

Just reduced \$200000.00 from the purchase price.... Owners says SELL IT!

AS\_IS, Land with some engineering work already done!

A Pre-Aproved Center with Gas Station, C-Store, Carwash, 30,000 Sq Fts Retail, & 34000 Sq Fts Office spread out on 8+ Acres in Prince Georges County.

A Builder's Dream! Ready to break ground.