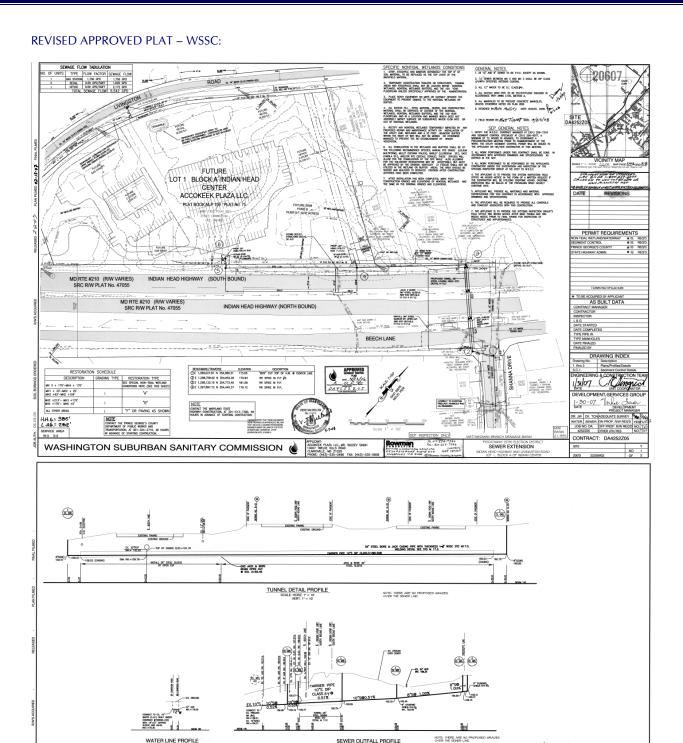

The subject consists of two commercially-zoned properties totaling approximately 8.42 acres. It is located in the southeasterly corner of Prince Georges County. The zoning is "CSC," which permits retail and service activities, generally located within a shopping center. The size of any proposed project varies according to the trade area. Based on information provided to me by the Client, the property has received approvals from the County for construction of a gas station/C-Store (convenience store)/carwash; a 30,000 square foot retail space; and a 34,000 square foot office building. All documentation provided for the preparation of this report is included in the addenda of this report and it is assumed that all necessary documentation has been filed with the County; and that the approvals are still valid as of the effective date of this appraisal.

### **Property Identification:**

The subject property is located in the 5<sup>th</sup> Election District of Prince Georges County - further identified on Map 170, Grid E2, as Parcel 80 and Lot 1. In total, the subject is approximately 8.42 acres. According to Prince Georges County, the property is zoned CSC (Community Shopping Center), which has been confirmed with the Prince Georges County on-line zoning maps.

#### Improvements:

There are no structures currently on the property; however based on the approved plats provided to me, as well as information from the current Listing Agent, Mr. Raj Kathuria, the subject has received approvals from the County to construct a large commercial retail/office complex. As noted in the LoopNet listing: "A pre-approved center with Gas Station, C-Store, Carwash, 30,000 SF Retail, and 34,000SF office spread out on 8+ acres in Prince Georges County. A builder's dream! Ready to break ground." The property was purchased by the current owner in September of 2004 (larger parcel) and December of 2004 (smaller portion). Shortly after this date, the owner began the engineering and approval process.