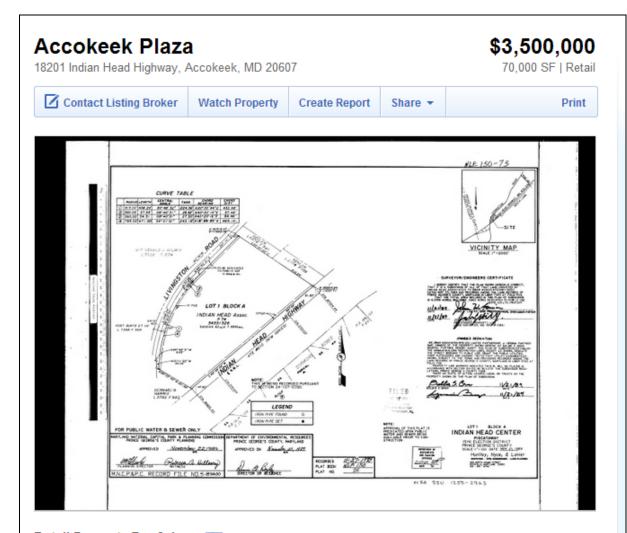

#### LoopNet Listing: Asking Price \$3,500,000

DOM: Unknown; however this listing was updated within the last 14 days.

#### 

Price: \$3,500,000 Construction Status: Under Construction/

Gross Leasable Area: 70,000 SF Proposed
Price/SF: \$50 Tenancy: Multiple

 Property Type:
 Retail
 Lot Size:
 8 AC

 Property Sub-type:
 Neighborhood Center
 Listing ID
 18207745

 Property Use Type:
 Investment
 Last Updated
 12 days ago

Find Out More...

#### Description

Just reduced \$200000.00 from the purchase price.... Owners says SELL IT!

AS\_IS, Land with some engineering work already done!

A Pre-Aproved Center with Gas Station, C-Store, Carwash, 30,000 Sq Fts Retail, & 34000 Sq Fts Office spread out on 8+ Acres in Prince Georges County.

A Builder's Dream! Ready to break ground.