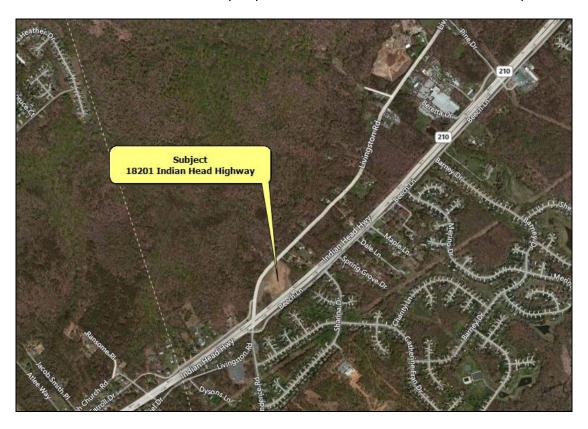

#### PROPERTY DESCRIPTION:

The subject property consists of two parcels, which combined, equal approximately 8.42 acres or 366,940 square feet +/- of vacant commercial land. It is situated directly on the southbound lanes of Indian Head Highway, with excellent visibility. There is easy access from the northbound lanes via a left-turn lane for Livingston Road. The Charles County Line is less than one mile from the subject.

The tract's drainage appears to be adequate.

Utilities Public

Land Use Restrictions: I do not know of any easements, encroachments, or restrictions that

would adversely affect the site's use.

External Influences: Undeveloped portions of land / residential – see aerial map below: