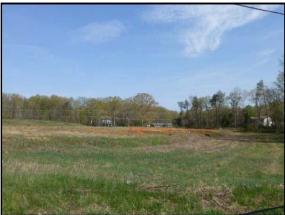

## **SUBJECT PHOTOS:**

Comments: Subject located at corner of Livingston & Indian Head Highway

Comments: Subject property - frontage on Indian Head Highway

#### PROPERTY DESCRIPTION:

The subject property consists of two parcels, which combined, equal approximately 8.42 acres or 366,940 square feet +/- of vacant commercial land. It is situated directly on the southbound lanes of Indian Head Highway, with excellent visibility. There is easy access from the northbound lanes via a left-turn lane for Livingston Road. The Charles County Line is less than one mile from the subject.