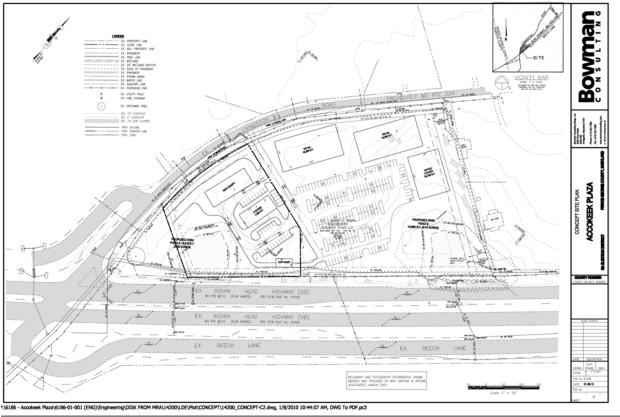

#### PROPERTY DESCRIPTION:

The subject property consists of two parcels, which combined, equal approximately 8.42 acres or 366,940 square feet +/- of vacant commercial land. It is situated directly on the southbound lanes of Indian Head Highway, with excellent visibility. There is easy access from the northbound lanes via a left-turn lane for Livingston Road. The Charles County Line is less than one mile from the subject.

#### Improvements:

There are no structures currently on the property; however based on the approved plats provided to me, as well as information from the current Listing Agent, Mr. Raj Kathuria, the subject has received approvals from the County to construct a large commercial retail/office complex. As noted in the LoopNet listing: "A pre-approved center with Gas Station, C-Store, Carwash, 30,000 SF Retail, and 34,000SF office spread out on 8+ acres in Prince Georges County. A builder's dream! Ready to break ground." The property was purchased by the current owner in September of 2004 (larger parcel) and December of 2004 (smaller portion). Shortly after this date, the owner began the engineering and approval process.