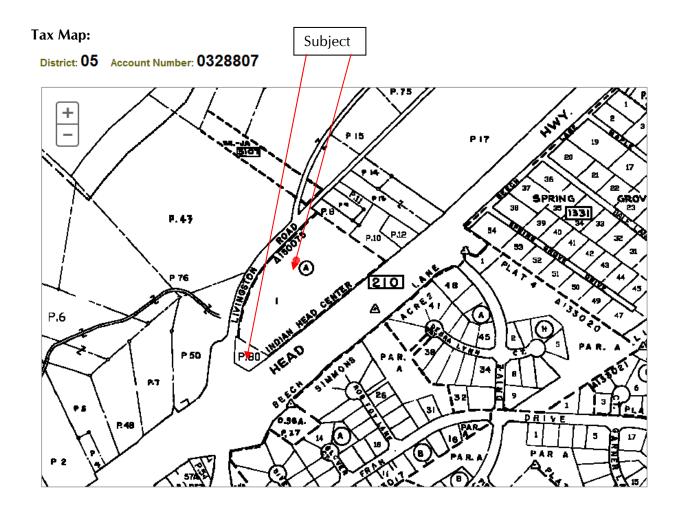

Parcel 80, Map 170, Grid E2, Indian Head Highway

Accokeek, MD 20607

Dear Mr. Singh:

In accordance with your request, I have completed a Restricted Appraisal Report of the above captioned properties. The property was inspected on April 25, 2014, which shall be the effective date of this appraisal. This report was prepared for the Client and it is intended only for the specified use of the Client.

### **Property Identification:**

The subject property is located in the 5<sup>th</sup> Election District of Prince Georges County - further identified on Map 170, Grid E2, as Parcel 80 and Lot 1. In total, the subject is approximately 8.42 acres. According to Prince Georges County, the property is zoned CSC (Community Shopping Center), which has been confirmed with the Prince Georges County on-line zoning maps.

#### 18201 Indian Head Highway:

TAX ACCOUNT: District 05, Account 0328807

ADDRESS: 18201 Indian Head Highway, Accokeek, MD 20607

OWNER OF RECORD: Accokeek Plaza LLC

GRANTOR: BRAR Associates Rte 20 LTD PT

GRANTEE: Accokeek Plaza LLC

#### Map 170, Grid E2, Parcel 80 Indian Head Highway:

TAX ACCOUNT: District 05 Account 0277970
ADDRESS: No specific street address

OWNER OF RECORD: Accokeek Plaza LLC

GRANTOR: Oscar G Berard & Floyd W Harris