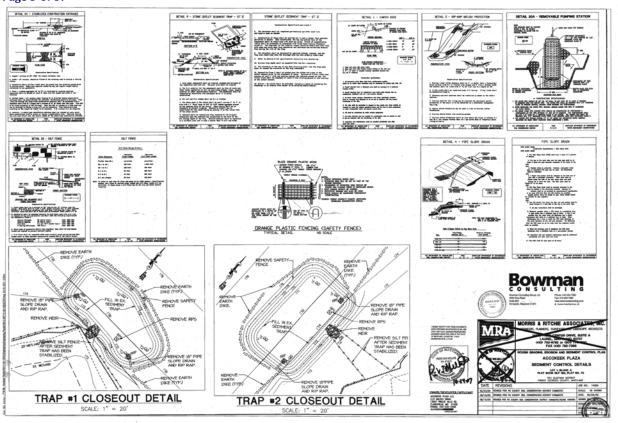

Four pages of financial ledgers, which are included in the addenda, were provided to me and to date, the owner has spent \$2,032,348 including the purchase price of both parcels. Listed below is a breakdown of the total spent for the actual properties and the amount spent for approvals and engineering to date:

Purchase price of both parcels: \$1,359,561 Engineering/approvals: 672,787 Total: \$2,032,348