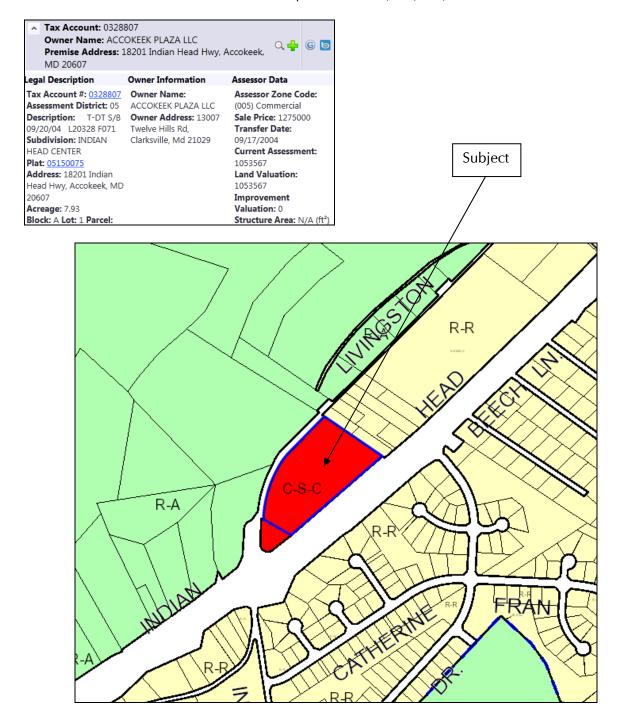

#### **ZONING ANALYSIS:**

The zoning for the subject is "CSC" – Commercial Shopping Center - according to the Prince Georges County on-line mapping tools. The subject is shaded in red in the map below. The purpose of the CSC zone is to:

### **Property Identification:**

The subject property is located in the 5<sup>th</sup> Election District of Prince Georges County - further identified on Map 170, Grid E2, as Parcel 80 and Lot 1. In total, the subject is approximately 8.42 acres. According to Prince Georges County, the property is zoned CSC (Community Shopping Center), which has been confirmed with the Prince Georges County on-line zoning maps.