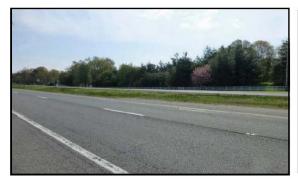

## **SUBJECT PHOTOS:**

Comments: Subject located at corner of Livingston & Indian Head Highway

Comments: Subject property - frontage on Indian Head Highway

#### PROPERTY DESCRIPTION:

The subject property consists of two parcels, which combined, equal approximately 8.42 acres or 366,940 square feet +/- of vacant commercial land. It is situated directly on the southbound lanes of Indian Head Highway, with excellent visibility. There is easy access from the northbound lanes via a left-turn lane for Livingston Road. The Charles County Line is less than one mile from the subject.