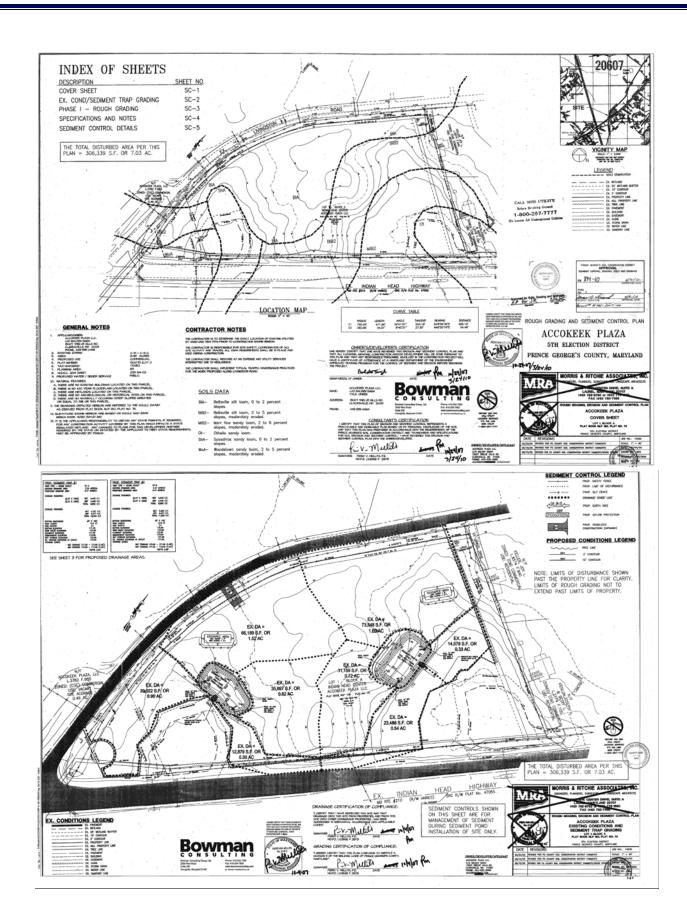

The subject consists of two commercially-zoned properties totaling approximately 8.42 acres. It is located in the southeasterly corner of Prince Georges County. The zoning is "CSC," which permits retail and service activities, generally located within a shopping center. The size of any proposed project varies according to the trade area. Based on information provided to me by the Client, the property has received approvals from the County for construction of a gas station/C-Store (convenience store)/carwash; a 30,000 square foot retail space; and a 34,000 square foot office building. All documentation provided for the preparation of this report is included in the addenda of this report and it is assumed that all necessary documentation has been filed with the County; and that the approvals are still valid as of the effective date of this appraisal.

#### Improvements:

There are no structures currently on the property; however based on the approved plats provided to me, as well as information from the current Listing Agent, Mr. Raj Kathuria, the subject has received approvals from the County to construct a large commercial retail/office complex. As noted in the LoopNet listing: "A pre-approved center with Gas Station, C-Store, Carwash, 30,000 SF Retail, and 34,000SF office spread out on 8+ acres in Prince Georges County. A builder's dream! Ready to break ground." The property was purchased by the current owner in September of 2004 (larger parcel) and December of 2004 (smaller portion). Shortly after this date, the owner began the engineering and approval process.