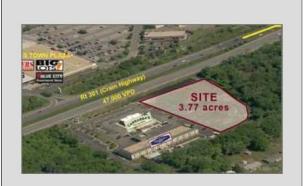

The subject consists of two commercially-zoned properties totaling approximately 8.42 acres. It is located in the southeasterly corner of Prince Georges County. The zoning is "CSC," which permits retail and service activities, generally located within a shopping center. The size of any proposed project varies according to the trade area. Based on information provided to me by the Client, the property has received approvals from the County for construction of a gas station/C-Store (convenience store)/carwash; a 30,000 square foot retail space; and a 34,000 square foot office building. All documentation provided for the preparation of this report is included in the addenda of this report and it is assumed that all necessary documentation has been filed with the County; and that the approvals are still valid as of the effective date of this appraisal.

#### PROPERTY DESCRIPTION:

The subject property consists of two parcels, which combined, equal approximately 8.42 acres or 366,940 square feet +/- of vacant commercial land. It is situated directly on the southbound lanes of Indian Head Highway, with excellent visibility. There is easy access from the northbound lanes via a left-turn lane for Livingston Road. The Charles County Line is less than one mile from the subject.