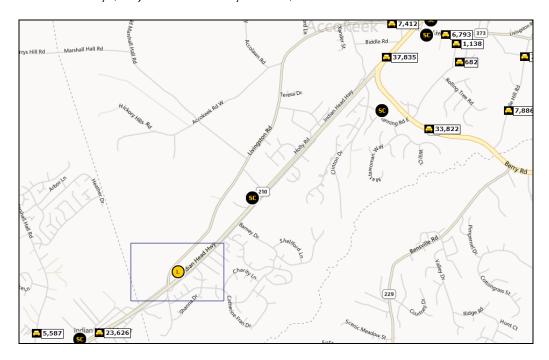

Indian Head Highway, also known as Route 210, is a major thoroughfare that runs 20.86 miles from Potomac Avenue in Indian Head north to the District of Columbia boundary in Forest Heights, where the highway continues into Washington as South Capitol Street. It is a four- to six-lane divided highway that connects Washington with the suburban communities of Oxon Hill, Fort Washington, and Accokeek, southwestern Prince George's County, and Bryans Road and Indian Head in northwestern Charles County. The highway also provides access to Fort Washington Park and Indian Head Naval Surface Warfare Center and, in conjunction with MD 228, connects Waldorf with Interstate 95, I-495, and I-295. Traffic counts obtained from CoStar Commercial are included below. As can be seen, where Route 228/Berry Road connects approximately 33,822 vehicles pass here daily connecting to Route 210. Approximately 23,626 cars pass by the subject's location daily (subject indicated by the "L").