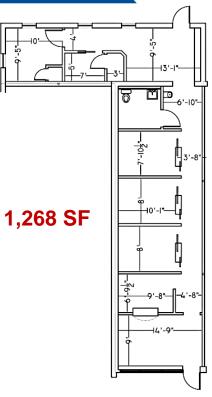

#### Available Units:

451-475 Wall Street Building A

1<sup>st</sup> Floor: 4,198 SF 2<sup>nd</sup> Floor: 4,107 SF

401-450 Wall Street Building B

1st Floor: 1,155 SF Retail

1,268 SF Medical

2<sup>nd</sup> Floor: 842 SF

## Available Units:

| 1 <sup>st</sup> Floor: | 1,155 SF Retail  |
|------------------------|------------------|
|                        | 1,268 SF Medical |
| 2 <sup>nd</sup> Floor: | 842 SF           |
|                        | 842 SF           |
|                        | 1,444 SF         |
|                        | 3,544 SF         |
|                        | 3,666 SF         |
|                        | 4,423 SF         |
|                        |                  |