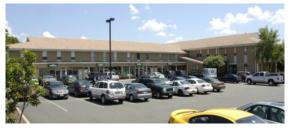

## 401-450 Wall Street

Princeton, NJ 08540

## Available Units:

| 1 <sup>st</sup> Floor: | 1,155 SF Retail  |
|------------------------|------------------|
|                        | 1,268 SF Medical |
| 2 <sup>nd</sup> Floor: | 842 SF           |
|                        | 842 SF           |
|                        | 1,444 SF         |
|                        | 3,544 SF         |
|                        | 3,666 SF         |
|                        | 4,423 SF         |
|                        |                  |