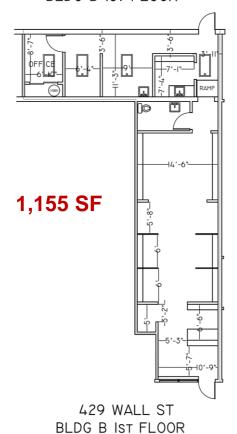

#### Available Units:

451-475 Wall Street Building A

1<sup>st</sup> Floor: 4,198 SF 2<sup>nd</sup> Floor: 4,107 SF

401-450 Wall Street Building B

1st Floor: 1,155 SF Retail

1,268 SF Medical

2<sup>nd</sup> Floor: 842 SF

## Available Units:

| 1 <sup>st</sup> Floor: | 1,155 SF Retail  |
|------------------------|------------------|
|                        | 1,268 SF Medical |
| 2 <sup>nd</sup> Floor: | 842 SF           |
|                        | 842 SF           |
|                        | 1,444 SF         |
|                        | 3,544 SF         |
|                        | 3,666 SF         |
|                        | 4,423 SF         |
|                        |                  |

#### 417 & 429 Wall Street

Princeton, NJ 08540

417 WALL ST BLDG B IST FLOOR