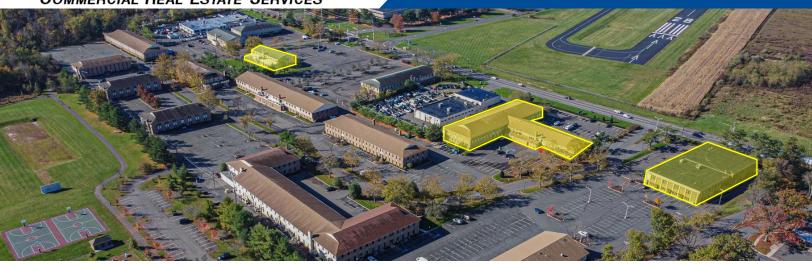

# For Lease 25,489 SF | Research Park

### Research Park

Princeton, NJ 08540

#### Available for Lease

- Research Park is comprised of seventeen (17) 2-story office buildings for a total of 425,000 square feet
- Princeton address at affordable rates in a prime location Route 206 & Wall Street
- Close proximity to downtown Princeton (5 minutes)
- · Easy access to major highways
- Airport access (Princeton Airport)
- Local Amtrak & NJ Transit trains (15 minutes from Princeton Junction Train Station
- Amenities:
  - Fitness center within walking distance.
  - · Cafe/deli on-site
  - On-site property management.
  - Municipal park Adjacent Basketball, Tennis, Jogging Trail
  - 24 Hour Access; Security System
  - Conferencing Facility
  - Central Heating & Air Conditioning

#### Available Units:

451-475 Wall Street Building A

1<sup>st</sup> Floor: 4,198 SF 2<sup>nd</sup> Floor: 4,107 SF

401-450 Wall Street Building B

1st Floor: 1,155 SF Retail

1,268 SF Medical

2<sup>nd</sup> Floor: 842 SF