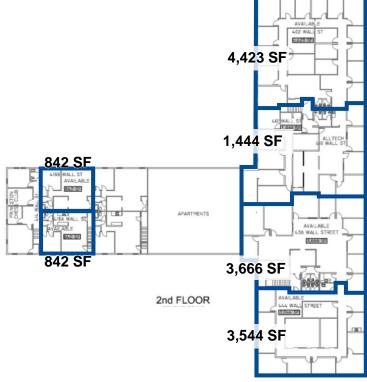

842 SF 1,444 SF

3,544 SF

3,666 SF

4,423 SF

For more information:

**Gerard Fennelly** 

Matthew Fennelly

## Available Units:

| 1 <sup>st</sup> Floor: | 1,155 SF Retail  |
|------------------------|------------------|
|                        | 1,268 SF Medical |
| 2 <sup>nd</sup> Floor: | 842 SF           |
|                        | 842 SF           |
|                        | 1,444 SF         |
|                        | 3,544 SF         |
|                        | 3,666 SF         |
|                        | 4,423 SF         |
|                        |                  |