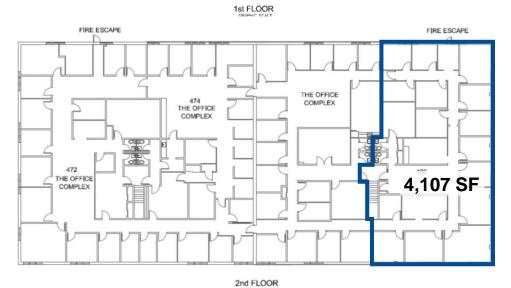

#### Available Units:

451-475 Wall Street Building A

1<sup>st</sup> Floor: 4,198 SF 2<sup>nd</sup> Floor: 4,107 SF

401-450 Wall Street Building B

1st Floor: 1,155 SF Retail

1,268 SF Medical

2<sup>nd</sup> Floor: 842 SF

## Available Units:

1<sup>st</sup> Floor: 4,198 SF Office

**2<sup>nd</sup> Floor:** 4,107 SF Office