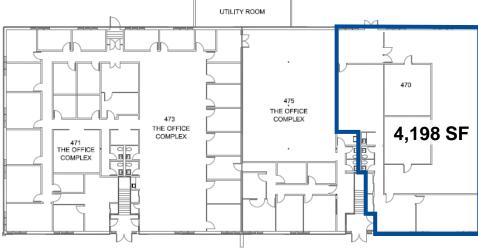

#### Available Units:

451-475 Wall Street Building A

1<sup>st</sup> Floor: 4,198 SF 2<sup>nd</sup> Floor: 4,107 SF

401-450 Wall Street Building B

1st Floor: 1,155 SF Retail

1,268 SF Medical

2<sup>nd</sup> Floor: 842 SF

## Available Units:

1<sup>st</sup> Floor: 4,198 SF Office

**2<sup>nd</sup> Floor:** 4,107 SF Office