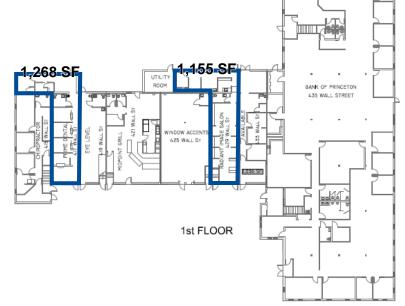

#### Available Units:

451-475 Wall Street Building A

1<sup>st</sup> Floor: 4,198 SF 2<sup>nd</sup> Floor: 4,107 SF

401-450 Wall Street Building B

1st Floor: 1,155 SF Retail

1,268 SF Medical

2<sup>nd</sup> Floor: 842 SF

## Available Units:

| 1 <sup>st</sup> Floor: | 1,155 SF Retail  |
|------------------------|------------------|
|                        | 1,268 SF Medical |
| 2 <sup>nd</sup> Floor: | 842 SF           |
|                        | 842 SF           |
|                        | 1,444 SF         |
|                        | 3,544 SF         |
|                        | 3,666 SF         |
|                        | 4,423 SF         |
|                        |                  |