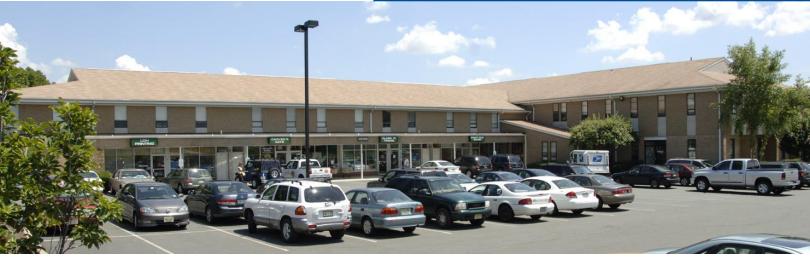

#### Available for Lease

- Research Park is comprised of seventeen (17) 2-story office buildings for a total of 425,000 square feet
- Princeton address at affordable rates in a prime location Route 206 & Wall Street
- Close proximity to downtown Princeton (5 minutes)
- · Easy access to major highways
- Airport access (Princeton Airport)
- Local Amtrak & NJ Transit trains (15 minutes from Princeton Junction Train Station
- Amenities:
  - Fitness center within walking distance.
  - · Cafe/deli on-site
  - On-site property management.
  - Municipal park Adjacent Basketball, Tennis, Jogging Trail
  - 24 Hour Access; Security System
  - Conferencing Facility
  - Central Heating & Air Conditioning

## 401-450 Wall Street

Princeton, NJ 08540