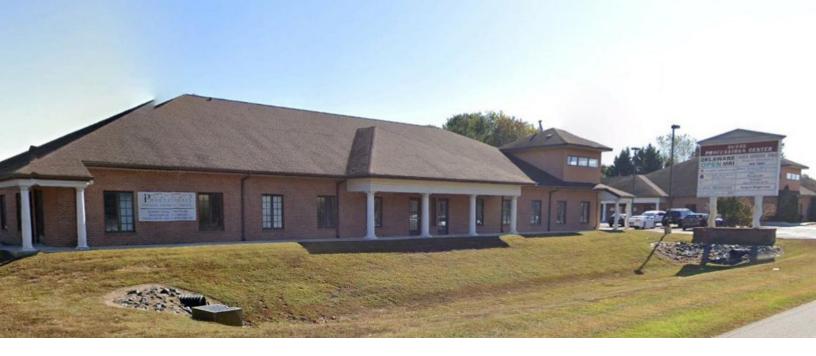

## 515 S. DuPont Blvd

Milford, DE

## **Property Information**

- ⇒ Space Available: Building B - 2,015+/- SF Building C - 4,010+/- SF, Divisible
- $\Rightarrow$  Zoned H-1
- $\Rightarrow$  Lease Price: \$16.00 psf NNN

| Demographics  | 1 Mile   | 3 Miles  | 5 Miles  |
|---------------|----------|----------|----------|
| Population    | 5,746    | 18,360   | 27,044   |
| Median Income | \$54,028 | \$56,910 | \$57,105 |