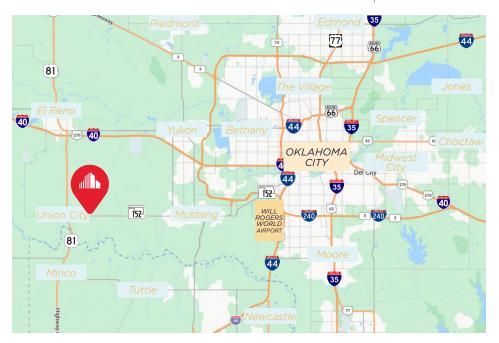

## **20375 HIGHWAY 152** UNION CITY, OK 73090

Industrial land For Sale located off Highway 152 in Union City. 10 Minutes from I-40 via US 81.