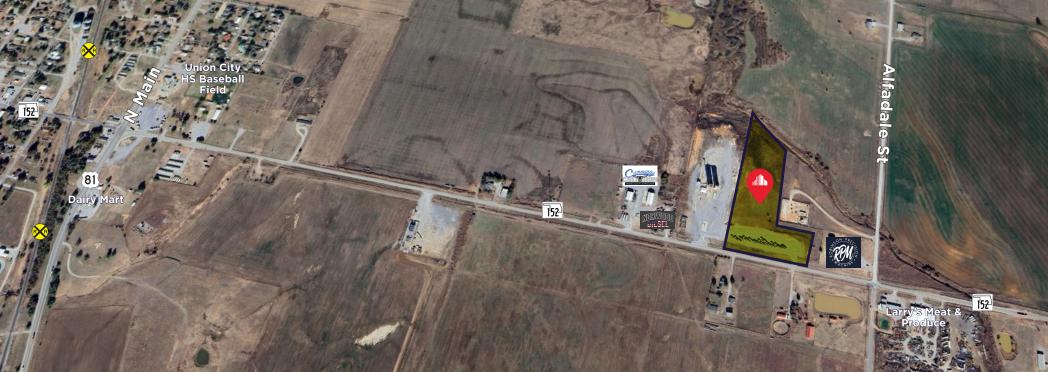

## **20375 HIGHWAY 152** UNION CITY, OK 73090

Industrial land For Sale located off Highway 152 in Union City. 10 Minutes from I-40 via US 81.

## • PROPERTY SIZE: ± 7.48 Acres Total

(± 1.50 Acres Stabilized & Rocked)

- Highway 152 Frontage
- Fully Fenced
- Infrastructure for lighting