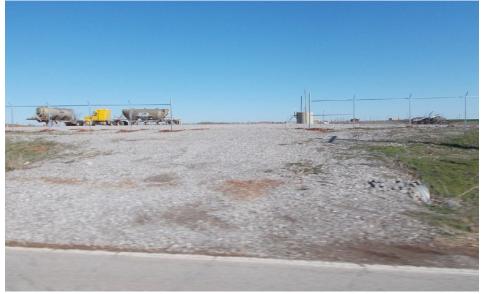

## • PROPERTY SIZE: ± 7.48 Acres Total

(± 1.50 Acres Stabilized & Rocked)

- Highway 152 Frontage
- Fully Fenced
- Infrastructure for lighting