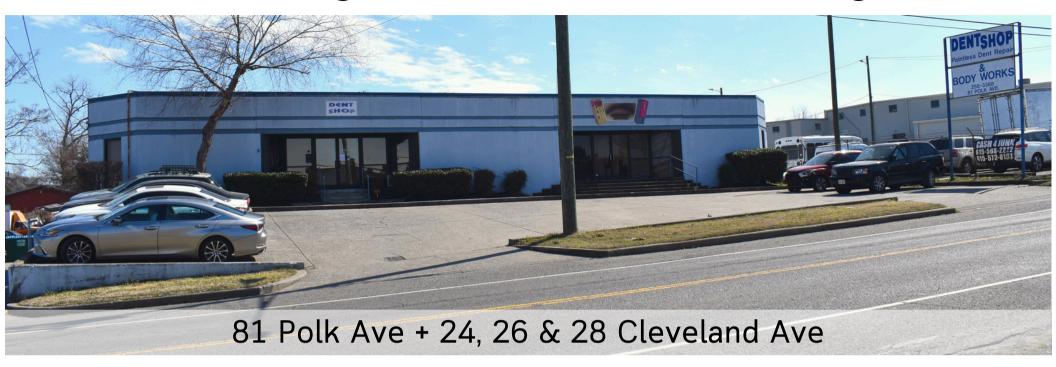

# Rare Freestanding 12,662 + SF Industrial Building For Sale

Listed By

# **Property Overview**

| ADDRESS | 81 Polk Avenue +           |
|---------|----------------------------|
|         | 24, 26 & 28 Cleveland Ave, |
|         |                            |

Nashville, TN 37210

BUILDING Tilt-Up Concrete

PRICE \$2,400,000

BUILDING SIZE 12,662+ SF

ACRES 0.79 Acres