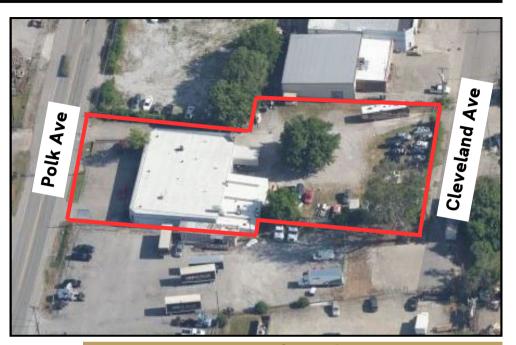

### Mike Russell, SIOR

615-300-7114 mrussell@horrellcompany.com

615-256-7114 www.horrellcompany.com 3030 Sidco Drive, Nashville, TN 37204 Four Contiguous Parcels Totaling .79 Acre with Frontage on Polk Ave & Cleveland Ave

## Four Parcel Break Down