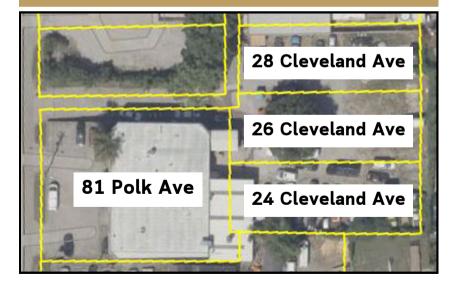

Ave



Located in the Southeast Quadrant

# **Property Overview**

| ADDRESS | 81 Polk Avenue +           |
|---------|----------------------------|
|         | 24, 26 & 28 Cleveland Ave, |
|         |                            |

Nashville, TN 37210

BUILDING Tilt-Up Concrete

PRICE \$2,400,000

BUILDING SIZE 12,662+ SF

ACRES 0.79 Acres

#### **SPECS**

- 2,230+ SF Office Space
- 7,072+ SF Shop/Warehouse Space
- 1,920<u>+</u> Shop Space
- 1,440± Mezzanine Storage
- Two Grade Level Drive-In Doors
- 22'+ Clear Ceiling Height in Shop/WH Area
- 8'<u>+</u> Clear Height Below Office and Mezzanine
- 3 Phase Electrical 225 AMPS
- Central Heat & Air in Office Area
- Suspended Gas Fired Heaters in Shop/WH Area
- Fenced Outside Storage
- Ample Parking
- Zoned I.W.D.



## Four Parcel Break Down