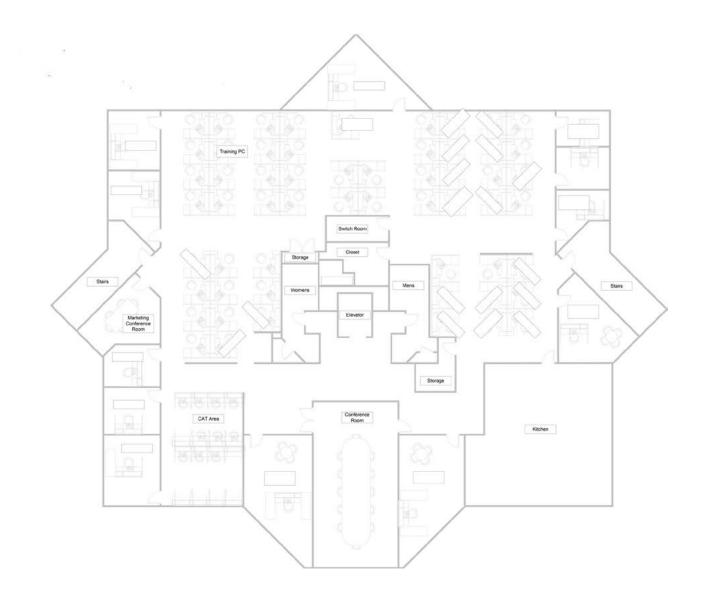

FOR SALE OR LEASE

7131 Business Park Lane

Lake Mary, Florida



 $\bigcirc$ 

#### Property Overview

For Sale or Lease

36,556 SF Office Building

3 Story Building with 12,000 SF Floor Plates

All existing furniture, fixture, and equipment is available

135 surface spaces available which can be expanded via adjacent parcels

**Sale Price** \$8,500,000



# Adjacent Parcels Potentially Available



#### Both parcels are *zoned general commercial* and can be *made available*

#### Location



## First Floor: 12,185 SF Can be divided





### Third Floor: 12,185 SF





#### Let's Connect

Darryl Hoffman

darryl.hoffman@streamrealty.com T 407.204.1548

Copyright © 2024 Stream Realty Partners, All rights reserved.

The information contained herein was obtained from sources believed reliable; however, Stream Realty Partners, L.P. make no guarantees, warranties, or representations as to the completeness or accuracy thereof. The presentation of this property is submitted subject to errors, change of price, or conditions, prior sale or lease, or withdrawal without notice.