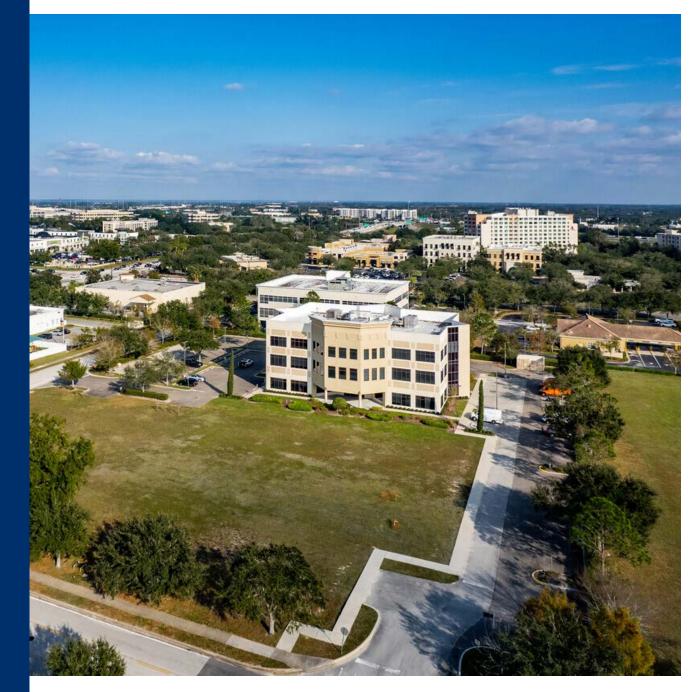

FOR SALE OR LEASE

7131 Business Park Lane

Lake Mary, Florida



 $\bigcirc$ 

#### Property Overview

For Sale or Lease

36,556 SF Office Building

3 Story Building with 12,000 SF Floor Plates

All existing furniture, fixture, and equipment is available

135 surface spaces available which can be expanded via adjacent parcels

**Sale Price** \$8,500,000



# Adjacent Parcels Potentially Available



#### Both parcels are *zoned general commercial* and can be *made available*

#### Location



## First Floor: 12,185 SF Can be divided





### Third Floor: 12,185 SF





#### Let's Connect

Darryl Hoffman

darryl.hoffman@streamrealty.com T 407.204.1548

Copyright © 2024 Stream Realty Partners, All rights reserved.

The information contained herein was obtained from sources believed reliable; however, Stream Realty Partners, L.P. make no guarantees, warranties, or representations as to the completeness or accuracy thereof. The presentation of this property is submitted subject to errors, change of price, or conditions, prior sale or lease, or withdrawal without notice.