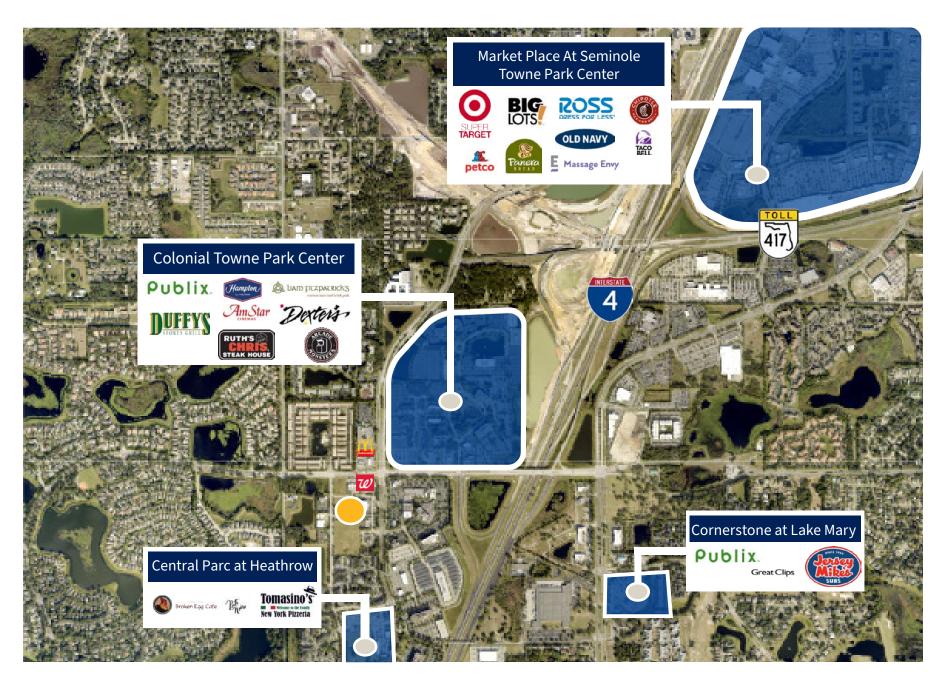

FOR SALE OR LEASE

7131 Business Park Lane

Lake Mary, Florida



 $\bigcirc$ 

#### Property Overview

For Sale or Lease

36,556 SF Office Building

3 Story Building with 12,000 SF Floor Plates

All existing furniture, fixture, and equipment is available

135 surface spaces available which can be expanded via adjacent parcels

**Sale Price** \$8,500,000



# Adjacent Parcels Potentially Available



#### Both parcels are *zoned general commercial* and can be *made available*

#### Location



## First Floor: 12,185 SF Can be divided





### Third Floor: 12,185 SF





#### Let's Connect

Darryl Hoffman

darryl.hoffman@streamrealty.com T 407.204.1548

Copyright © 2024 Stream Realty Partners, All rights reserved.

The information contained herein was obtained from sources believed reliable; however, Stream Realty Partners, L.P. make no guarantees, warranties, or representations as to the completeness or accuracy thereof. The presentation of this property is submitted subject to errors, change of price, or conditions, prior sale or lease, or withdrawal without notice.