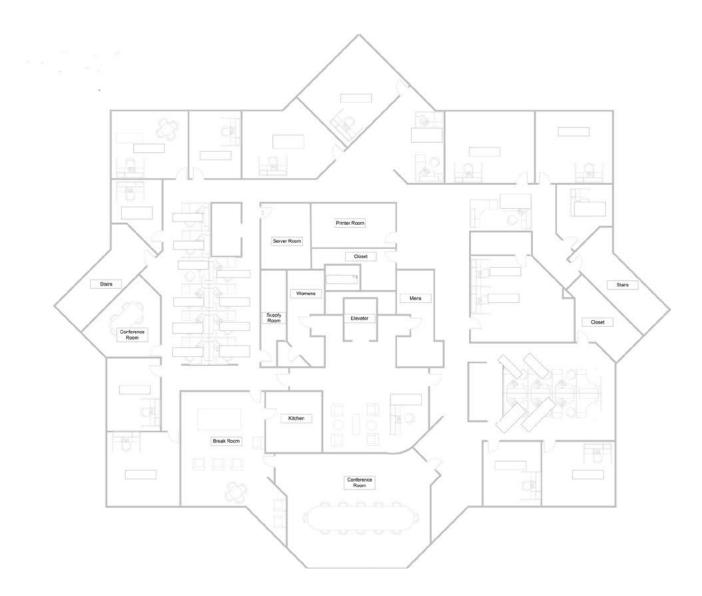

FOR SALE OR LEASE

7131 Business Park Lane

Lake Mary, Florida



 $\bigcirc$ 

#### Property Overview

For Sale or Lease

36,556 SF Office Building

3 Story Building with 12,000 SF Floor Plates

All existing furniture, fixture, and equipment is available

135 surface spaces available which can be expanded via adjacent parcels

**Sale Price** \$8,500,000



# Adjacent Parcels Potentially Available



#### Both parcels are *zoned general commercial* and can be *made available*

#### Location



## First Floor: 12,185 SF Can be divided





### Third Floor: 12,185 SF





#### Let's Connect

Darryl Hoffman

darryl.hoffman@streamrealty.com T 407.204.1548

Copyright © 2024 Stream Realty Partners, All rights reserved.

The information contained herein was obtained from sources believed reliable; however, Stream Realty Partners, L.P. make no guarantees, warranties, or representations as to the completeness or accuracy thereof. The presentation of this property is submitted subject to errors, change of price, or conditions, prior sale or lease, or withdrawal without notice.