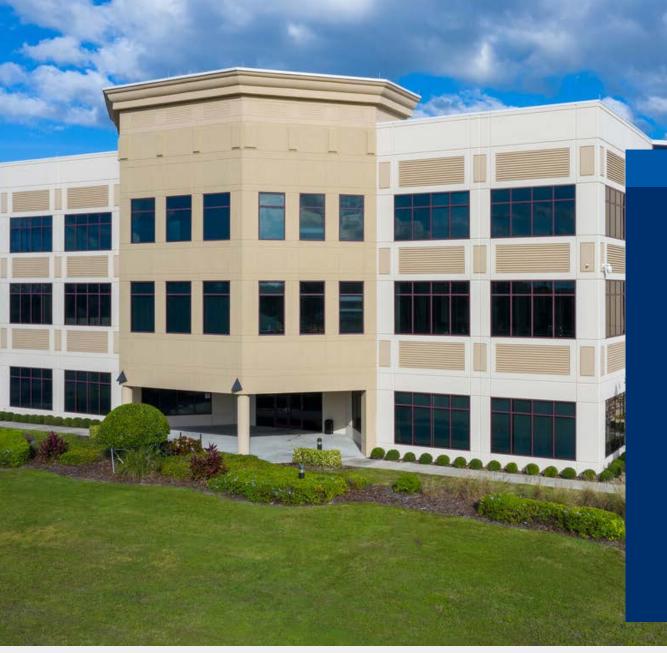

FOR SALE OR LEASE

7131 Business Park Lane

Lake Mary, Florida

 $\bigcirc$ 

#### Property Overview

For Sale or Lease

36,556 SF Office Building

3 Story Building with 12,000 SF Floor Plates

All existing furniture, fixture, and equipment is available

135 surface spaces available which can be expanded via adjacent parcels