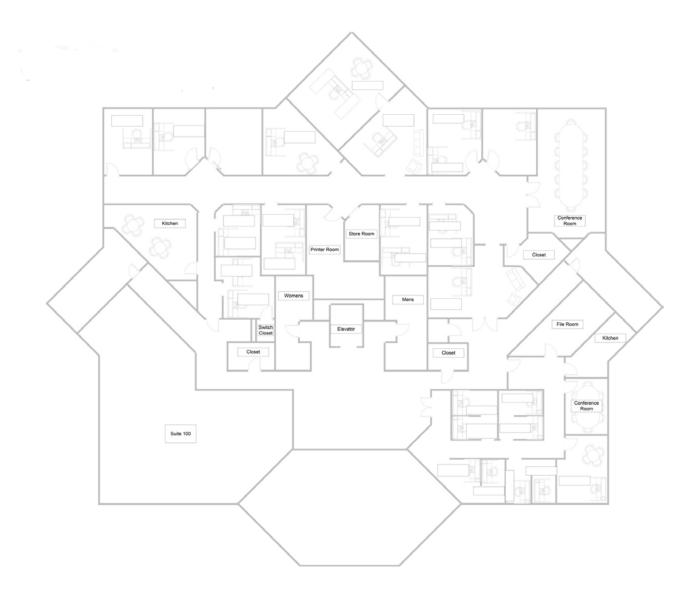

FOR SALE OR LEASE

7131 Business Park Lane

Lake Mary, Florida



 $\bigcirc$ 

#### Property Overview

For Sale or Lease

36,556 SF Office Building

3 Story Building with 12,000 SF Floor Plates

All existing furniture, fixture, and equipment is available

135 surface spaces available which can be expanded via adjacent parcels

**Sale Price** \$8,500,000



# Adjacent Parcels Potentially Available



#### Both parcels are *zoned general commercial* and can be *made available*

#### Location



## First Floor: 12,185 SF Can be divided





### Third Floor: 12,185 SF





#### Let's Connect

Darryl Hoffman

darryl.hoffman@streamrealty.com T 407.204.1548

Copyright © 2024 Stream Realty Partners, All rights reserved.

The information contained herein was obtained from sources believed reliable; however, Stream Realty Partners, L.P. make no guarantees, warranties, or representations as to the completeness or accuracy thereof. The presentation of this property is submitted subject to errors, change of price, or conditions, prior sale or lease, or withdrawal without notice.