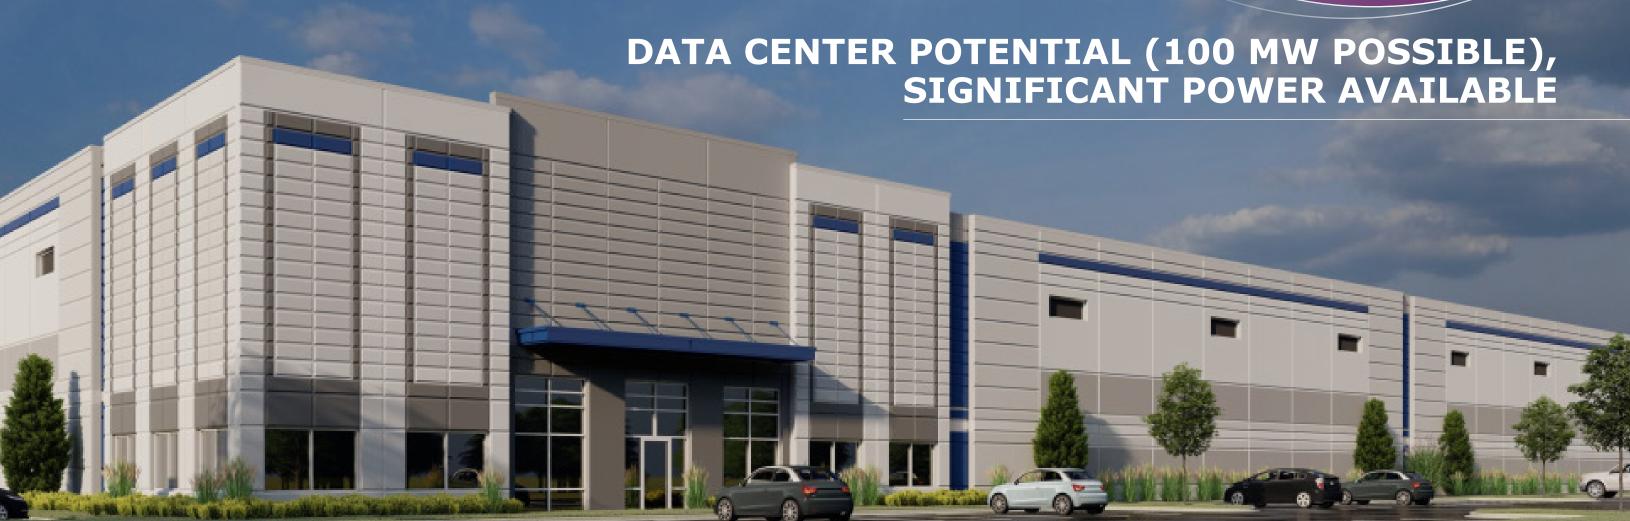

#### PERMITTED USES

- Data Centers
- Distribution/Warehousing/Showroom
- Manufacturing/Fabrication
- Outdoor Storage (trailer, containers, equipment rental, etc.)
- Vehicle Sales
- Food/Beverage Production
- Cold Storage
- Truck Terminal

#### **HIGHLIGHTS**

- 10-Year Tax Abatement Available
- Low Indiana Real Estate Taxes
- ±39 Acre Development
- 585,000 SF Available
- Over 2000' of I-94 Frontage
- 0.8 Miles From 4-Way Interchange
- 50' Clear Height Potential