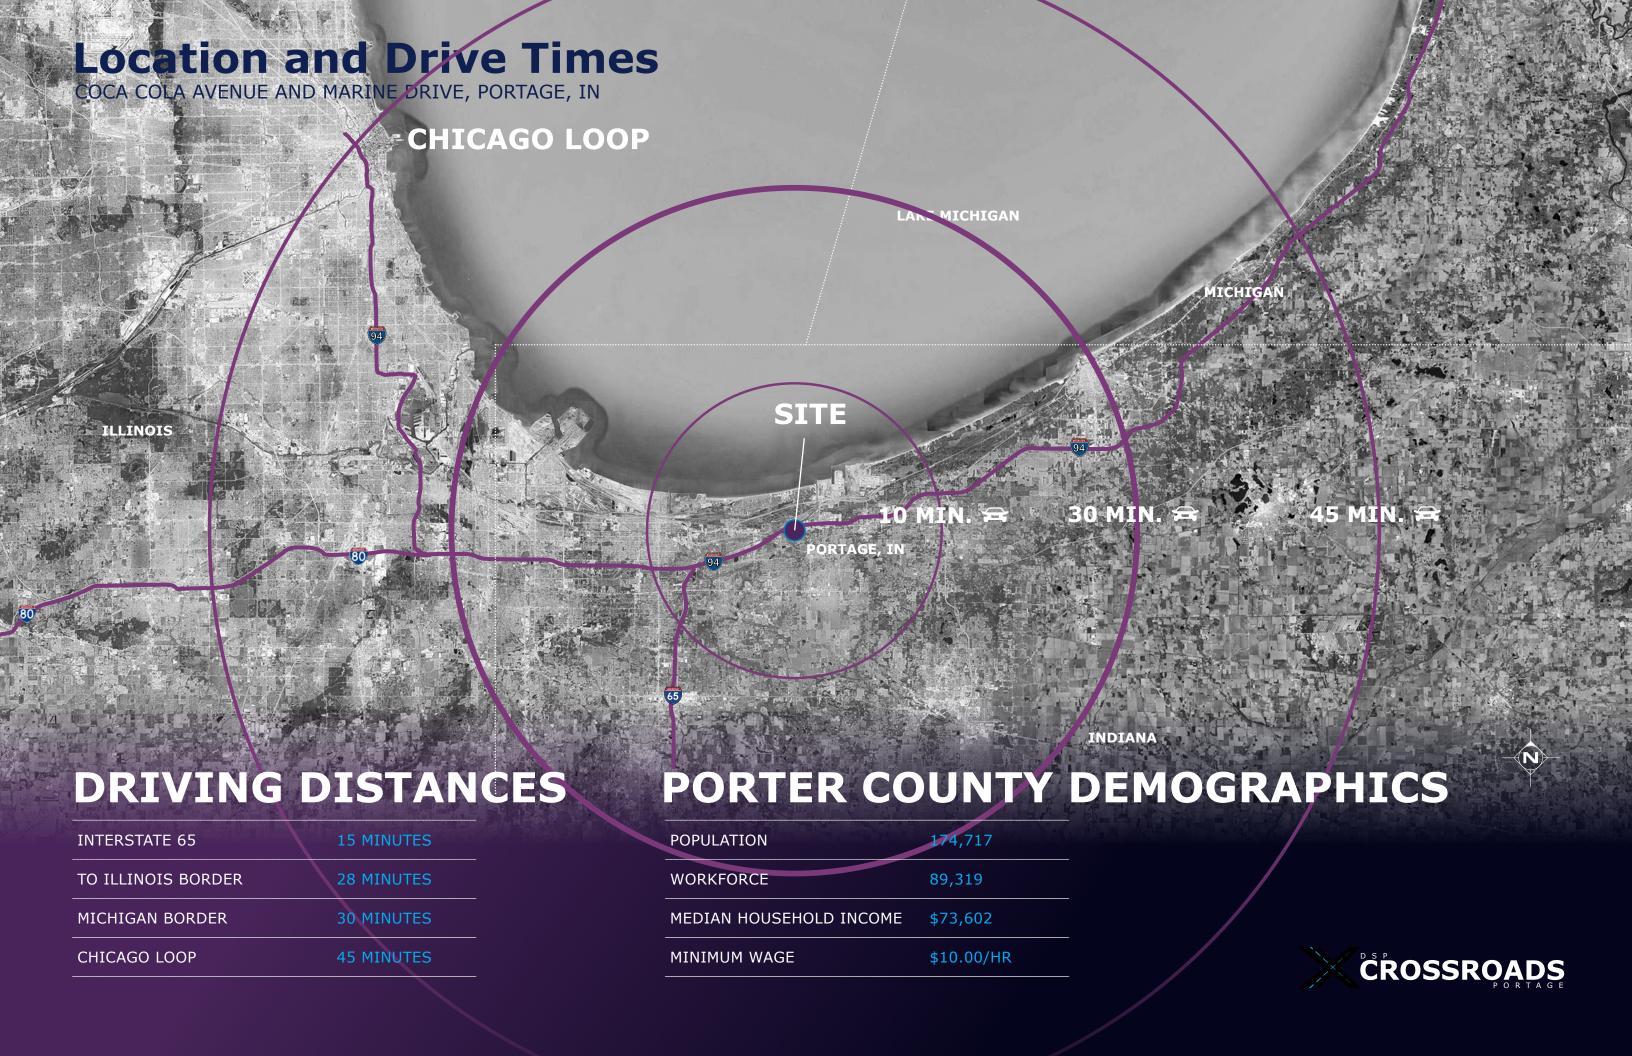

10% Lower Hourly Wage Rate vs. Illinois
- 50% Lower Worker's Comp Rate vs. Illinois
- 70% Lower Unemployment Insurance Costs vs. Illinois







**Building Size:** 226,560 (divisible)

Parking: 177 stalls

**Loading:** 44 Exterior Docks

2 Drive-in Doors

**Trailer Parking:** 50 stalls (shared)

Clear Height: 32'

Est. Completion: Q4 2023

#### BLDG 2

**Building Size:** 226,560 SF (divisible)

Parking: 161 stalls

**Loading:** 44 Exterior Docks

2 Drive-in Doors

**Trailer Parking:** 52 stalls (shared)

**Clear Height:** Up to 50'

**Est. Completion: Proposed/BTS** 

#### BLDG 3

**Building Size:** 132,300 SF (divisible)

Parking: 124 stalls

**Loading:** 37 Exterior Docks

2 Drive-in Doors

**Trailer Parking: 52 stalls** 

Clear Height: Up to 50'

**Est. Completion: Proposed/BTS** 







## **Surrounding Tenants and Trade Area**



# CROSSROADS

For more information, please contact the exclusive representatives:

Chris Hill

Corey B. Chase

248-631-8321

773-957-1444

corey.chase@nmrk.com

chris.hill@nmrk.com

**NEWMARK** 



DAYTON STREET

8750 W. Bryn Mawr, Suite 350, Chicago, IL 60631 | 773-957-1400

The information contained herein has been obtained from sources deemed reliable but has not been verified and no guarantee, warranty or representation, either express or implied, is made with respect to such information. Terms of sale or lease and availability are subject to change or withdrawal without notice.

nmrk.com