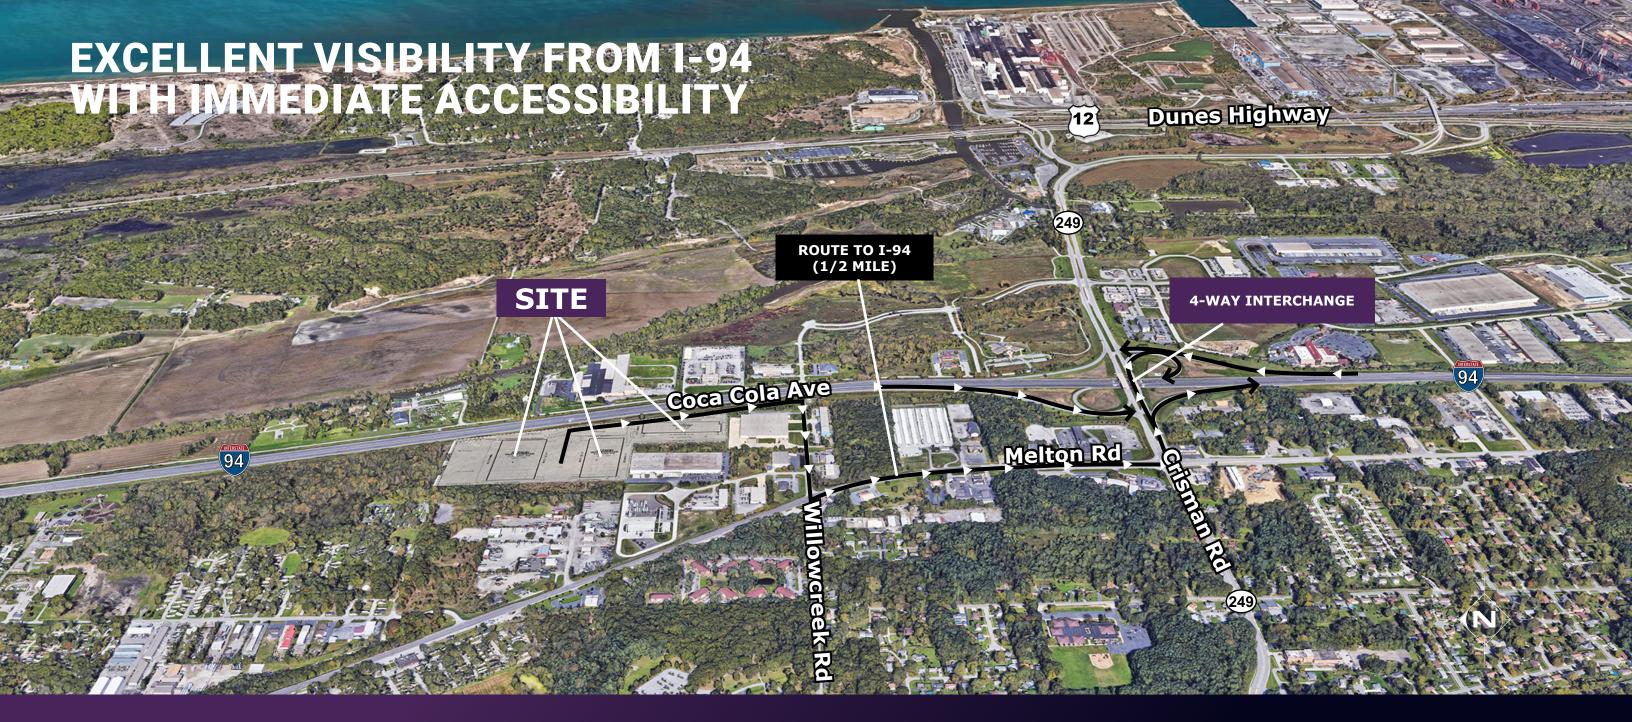

#### **HIGHLIGHTS**

- 10-Year Tax Abatement Available
- Low Indiana Real Estate Taxes
- ±39 Acre Development
- 585,000 SF Available
- Over 2000' of I-94 Frontage
- 0.8 Miles From 4-Way Interchange
- 50' Clear Height Potential