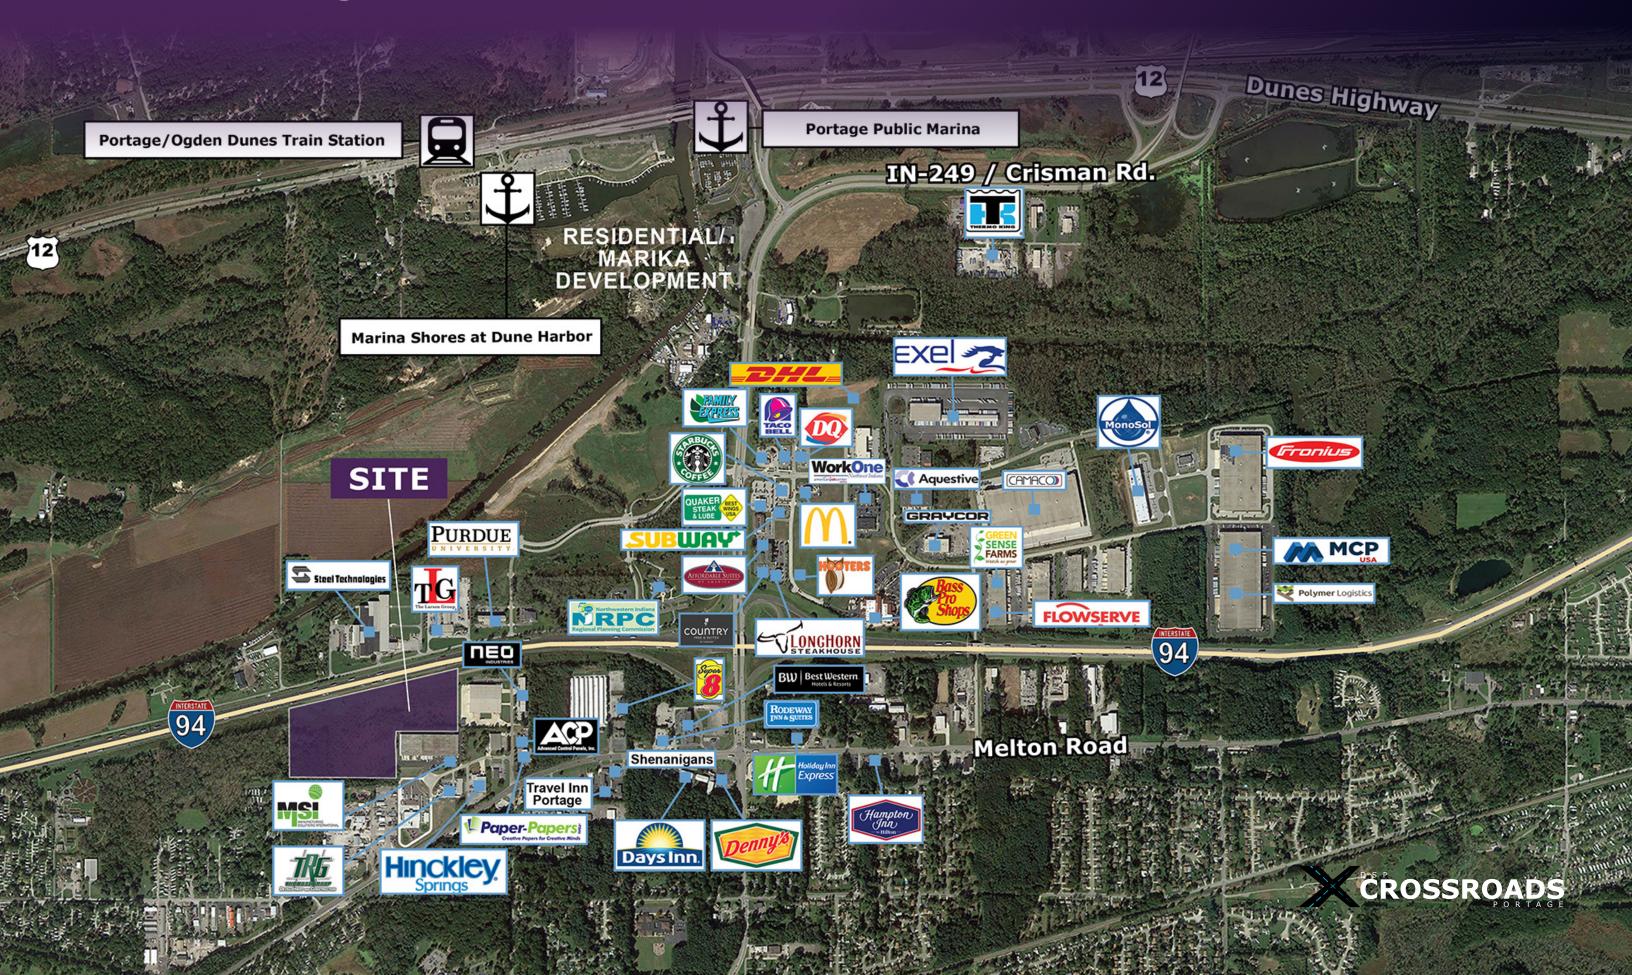

Lower Worker's Comp Rate vs. Illinois
- 70% Lower Unemployment Insurance Costs vs. Illinois







**Building Size:** 226,560 (divisible)

Parking: 177 stalls

**Loading:** 44 Exterior Docks

2 Drive-in Doors

**Trailer Parking:** 50 stalls (shared)

Clear Height: 32'

Est. Completion: Q4 2023

#### BLDG 2

**Building Size:** 226,560 SF (divisible)

Parking: 161 stalls

**Loading:** 44 Exterior Docks

2 Drive-in Doors

**Trailer Parking:** 52 stalls (shared)

**Clear Height:** Up to 50'

**Est. Completion: Proposed/BTS** 

#### BLDG 3

**Building Size:** 132,300 SF (divisible)

Parking: 124 stalls

**Loading:** 37 Exterior Docks

2 Drive-in Doors

**Trailer Parking: 52 stalls** 

Clear Height: Up to 50'

**Est. Completion: Proposed/BTS** 







## **Surrounding Tenants and Trade Area**



# CROSSROADS

For more information, please contact the exclusive representatives:

Chris Hill

Corey B. Chase

248-631-8321

773-957-1444

corey.chase@nmrk.com

chris.hill@nmrk.com

**NEWMARK** 



DAYTON STREET

8750 W. Bryn Mawr, Suite 350, Chicago, IL 60631 | 773-957-1400

The information contained herein has been obtained from sources deemed reliable but has not been verified and no guarantee, warranty or representation, either express or implied, is made with respect to such information. Terms of sale or lease and availability are subject to change or withdrawal without notice.

nmrk.com