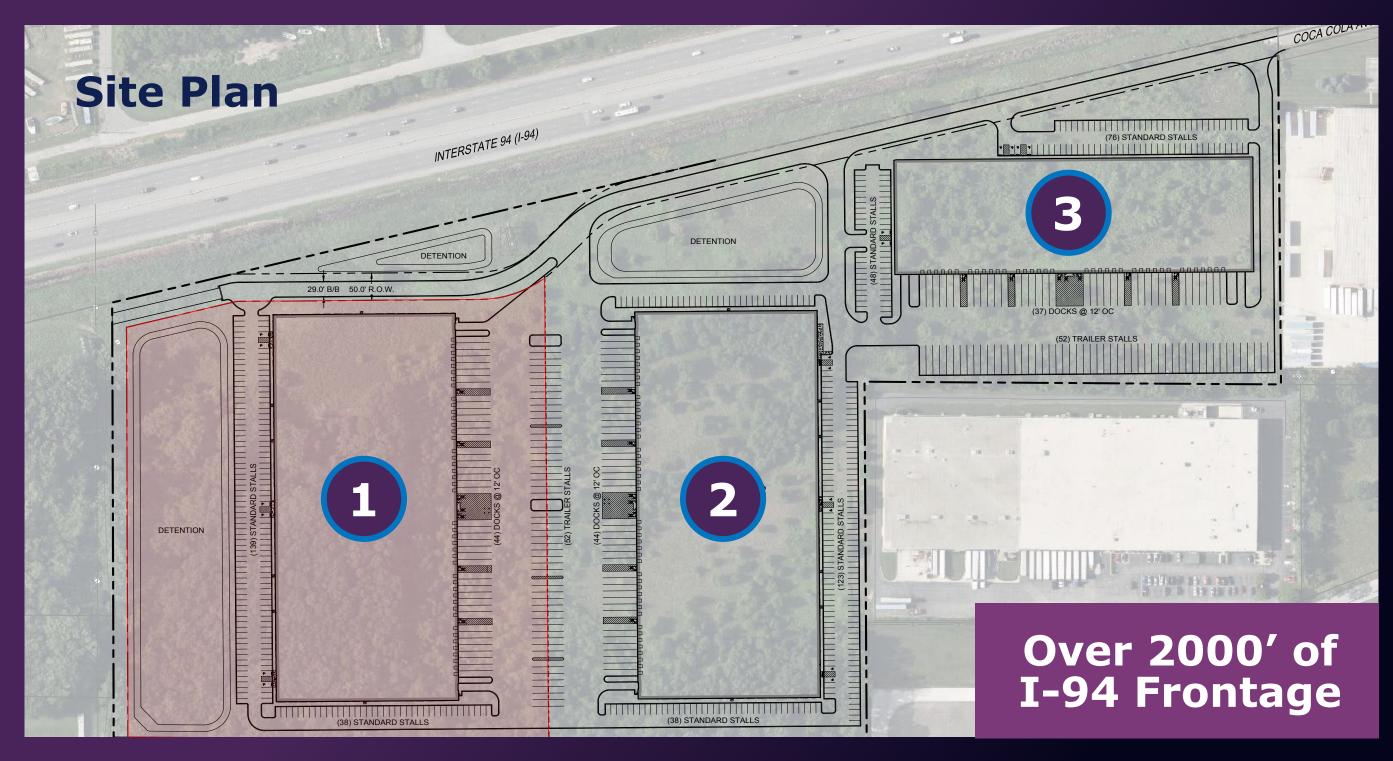

#### **HIGHLIGHTS**

- 10-Year Tax Abatement Available
- Low Indiana Real Estate Taxes
- ±39 Acre Development
- 585,000 SF Available
- Over 2000' of I-94 Frontage
- 0.8 Miles From 4-Way Interchange
- 50' Clear Height Potential

**Building Size:** 226,560 (divisible)

Parking: 177 stalls

**Loading:** 44 Exterior Docks

2 Drive-in Doors

**Trailer Parking:** 50 stalls (shared)

Clear Height: 32'

Est. Completion: Q4 2023

#### BLDG 2

**Building Size:** 226,560 SF (divisible)

Parking: 161 stalls

**Loading:** 44 Exterior Docks

2 Drive-in Doors

**Trailer Parking:** 52 stalls (shared)

**Clear Height:** Up to 50'

**Est. Completion: Proposed/BTS** 

#### BLDG 3

**Building Size:** 132,300 SF (divisible)

Parking: 124 stalls

**Loading:** 37 Exterior Docks

2 Drive-in Doors

**Trailer Parking: 52 stalls** 

Clear Height: Up to 50'

**Est. Completion: Proposed/BTS** 