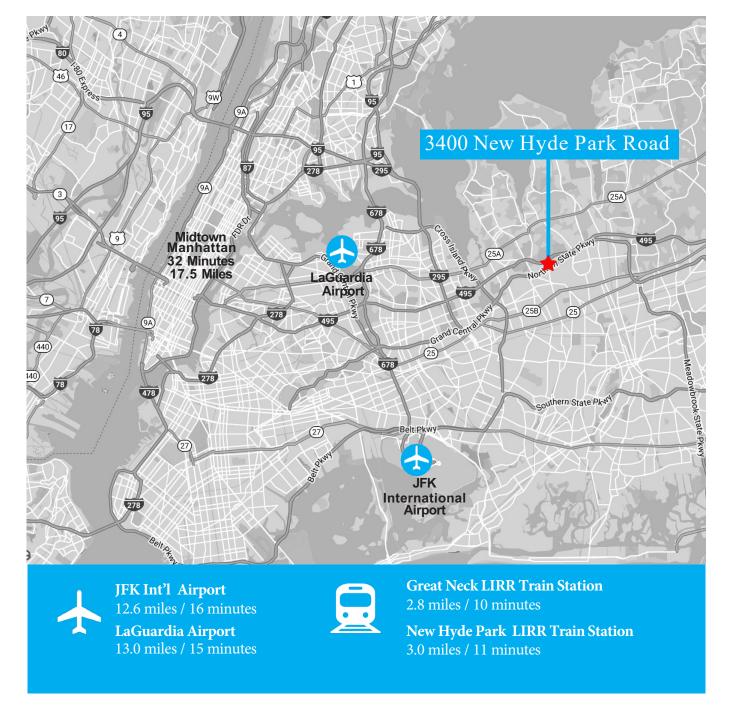

#### **Building Features**

- Café
- Concierge
- Walking trail
- Indoor and outdoor dining area
- Fitness center with locker rooms and yoga studio
- Indoor basketball and volleyball courts
- Located at the crossroads of the Long Island Expressway and Northern State Parkway
- Midtown Manhattan just 32 minutes away (17.5 miles)