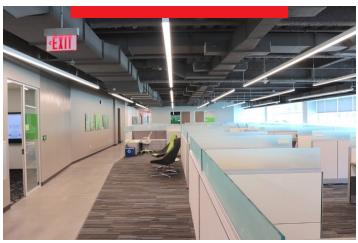

#### **Space Features**

- Exposed high ceilings throughout
- Expansive window line; abundant natural light
- Furniture can be made available
  - Furniture by Knoll
  - Desk chairs by Humanscale World Chairs

- Cubicles
  - 6' x 8' (Staff)
  - Cubicles 8' x 8' (Management)
  - 4'x 6" Partitions with glass
- Glass partitions are approximately 4'-6" in height and can be replaced to accommodate higher partitions