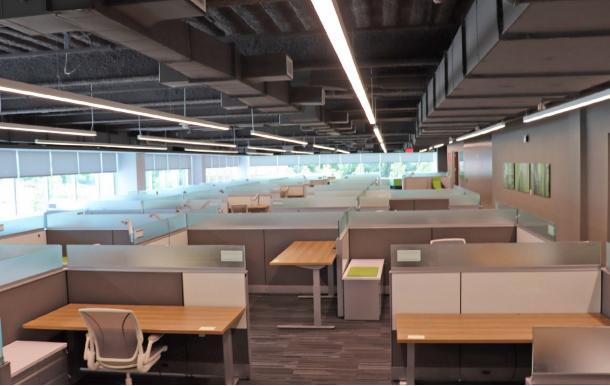

#### **Space Features**

- Exposed high ceilings throughout
- Expansive window line; abundant natural light
- Furniture can be made available
  - Furniture by Knoll
  - Desk chairs by Humanscale World Chairs

- Cubicles
  - 6' x 8' (Staff)
  - Cubicles 8' x 8' (Management)
  - 4'x 6" Partitions with glass
- Glass partitions are approximately 4'-6" in height and can be replaced to accommodate higher partitions