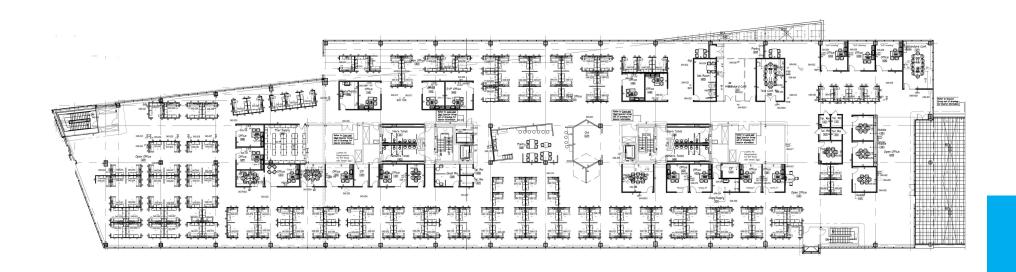

CLASS A OFFICE SPACE AVAILABLE

# 3400 New Hyde Park Road



#### Class A Office Space Available

#### 232,917 RSF / Divisible to Approximately 20,000 SF / Asking Rent Negotiable

#### **Space Features**

- Exposed high ceilings throughout
- Expansive window line; abundant natural light
- Furniture can be made available
  - Furniture by Knoll
  - Desk chairs by Humanscale World Chairs

- Cubicles
  - 6' x 8' (Staff)
  - Cubicles 8' x 8' (Management)
  - 4'x 6" Partitions with glass
- Glass partitions are approximately 4'-6" in height and can be replaced to accommodate higher partitions



# **2ND FLOOR**



# **3RD FLOOR**



#### **4TH FLOOR**



# LOWER LEVEL PLAN





# First Floor North Wing





# 20,00 RSF Available

Newly Constructed, High-end Installation





# First Floor SouthWing







# 20,00 RSF Available

Newly Constructed, High-end Installation



# TECHNOLOGY THAT DRIVES YOU. CASS C

#### Class A New Construction











Meeting room

#### **Building Features**

- Café
- Concierge
- Walking trail
- Indoor and outdoor dining area
- Fitness center with locker rooms and yoga studio
- Indoor basketball and volleyball courts
- Located at the crossroads of the Long Island Expressway and Northern State Parkway
- Midtown Manhattan just 32 minutes away (17.5 miles)





For more information contact:

#### **Robert Seidenberg**

Senior Vice President +1 631 370 6090 robert.seidenberg@cbre.com

#### **Daniel Brandel**

S