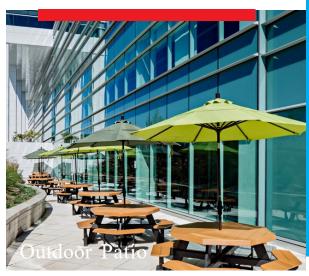

#### **Building Features**

- Café
- Concierge
- Walking trail
- Indoor and outdoor dining area
- Fitness center with locker rooms and yoga studio
- Indoor basketball and volleyball courts
- Located at the crossroads of the Long Island Expressway and Northern State Parkway
- Midtown Manhattan just 32 minutes away (17.5 miles)