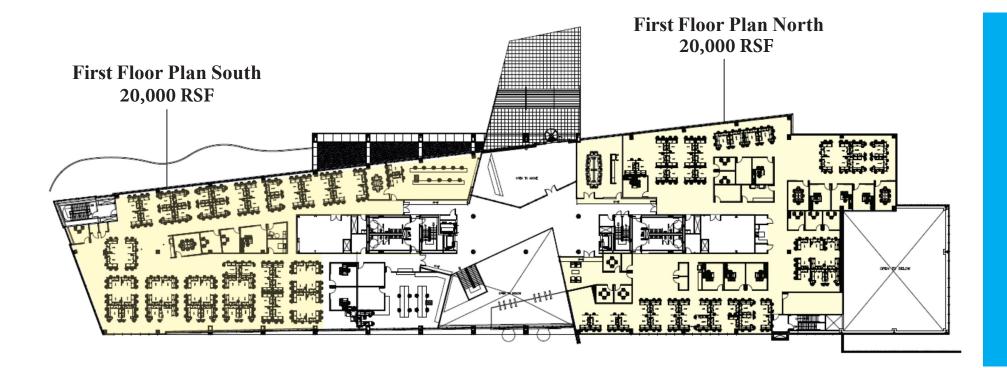

# First Floor North Wing

# 20,00 RSF Available

Newly Constructed, High-end Installation

# First Floor SouthWing