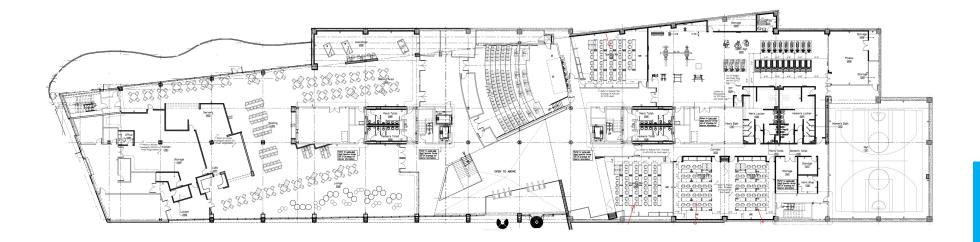

# LOWER LEVEL PLAN

#### **Building Features**

- Café
- Concierge
- Walking trail
- Indoor and outdoor dining area
- Fitness center with locker rooms and yoga studio
- Indoor basketball and volleyball courts
- Located at the crossroads of the Long Island Expressway and Northern State Parkway
- Midtown Manhattan just 32 minutes away (17.5 miles)