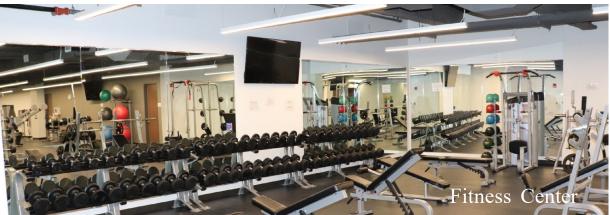

#### **Building Features**

- Café
- Concierge
- Walking trail
- Indoor and outdoor dining area
- Fitness center with locker rooms and yoga studio
- Indoor basketball and volleyball courts
- Located at the crossroads of the Long Island Expressway and Northern State Parkway
- Midtown Manhattan just 32 minutes away (17.5 miles)