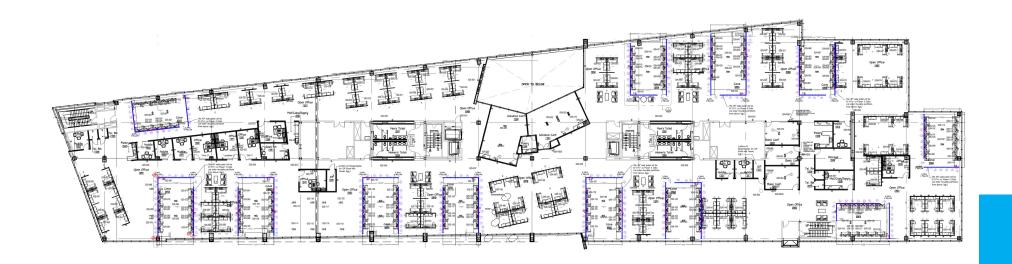

CLASS A OFFICE SPACE AVAILABLE

# 3400 New Hyde Park Road



#### Class A Office Space Available

#### 232,917 RSF / Divisible to Approximately 20,000 SF / Asking Rent Negotiable

#### **Space Features**

- Exposed high ceilings throughout
- Expansive window line; abundant natural light
- Furniture can be made available
  - Furniture by Knoll
  - Desk chairs by Humanscale World Chairs

- Cubicles
  - 6' x 8' (Staff)
  - Cubicles 8' x 8' (Management)
  - 4'x 6" Partitions with glass
- Glass partitions are approximately 4'-6" in height and can be replaced to accommodate higher partitions



# **2ND FLOOR**



# **3RD FLOOR**



#### **4TH FLOOR**



# LOWER LEVEL PLAN





# First Floor North Wing





# 20,00 RSF Available

Newly Constructed, High-end Installation





# First Floor SouthWing







# 20,00 RSF Available

Newly Constructed, High-end Installation



# TECHNOLOGY THAT DRIVES YOU. CASS C

#### Class A New Construction











Meeting room

#### **Building Features**

- Café
- Concierge
- Walking trail
- Indoor and outdoor dining area
- Fitness center with locker rooms and yoga studio
- Indoor basketball and volleyball courts
- Located at the crossroads of the Long Island Expressway and Northern State Parkway
- Midtown Manhattan just 32 minutes away (17.5 miles)





For more information contact:

#### **Robert Seidenberg**

Senior Vice President +1 631 370 6090 robert.seiden