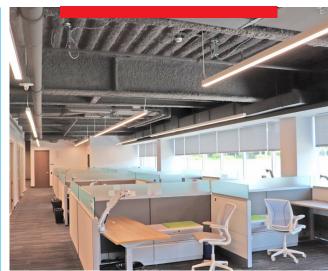

#### **Space Features**

- Exposed high ceilings throughout
- Expansive window line; abundant natural light
- Furniture can be made available
  - Furniture by Knoll
  - Desk chairs by Humanscale World Chairs

- Cubicles
  - 6' x 8' (Staff)
  - Cubicles 8' x 8' (Management)
  - 4'x 6" Partitions with glass
- Glass partitions are approximately 4'-6" in height and can be replaced to accommodate higher partitions