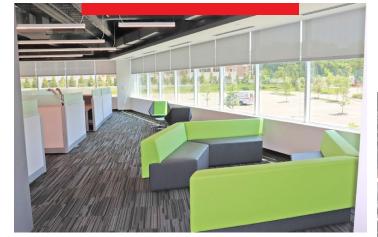

#### **Building Features**

- Café
- Concierge
- Walking trail
- Indoor and outdoor dining area
- Fitness center with locker rooms and yoga studio
- Indoor basketball and volleyball courts
- Located at the crossroads of the Long Island Expressway and Northern State Parkway
- Midtown Manhattan just 32 minutes away (17.5 miles)