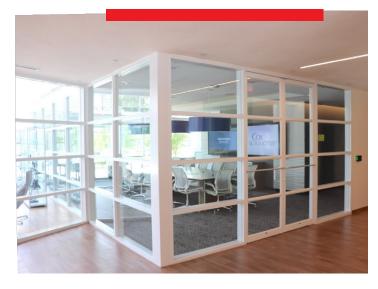

CLASS A OFFICE SPACE AVAILABLE

# 3400 New Hyde Park Road



#### Class A Office Space Available

#### 232,917 RSF / Divisible to Approximately 20,000 SF / Asking Rent Negotiable

#### **Space Features**

- Exposed high ceilings throughout
- Expansive window line; abundant natural light
- Furniture can be made available
  - Furniture by Knoll
  - Desk chairs by Humanscale World Chairs

- Cubicles
  - 6' x 8' (Staff)
  - Cubicles 8' x 8' (Management)
  - 4'x 6" Partitions with glass
- Glass partitions are approximately 4'-6" in height and can be replaced to accommodate higher partitions



# **2ND FLOOR**



# **3RD FLOOR**



#### **4TH FLOOR**



# LOWER LEVEL PLAN





# First Floor North Wing





# 20,00 RSF Available

Newly Constructed, High-end Installation





# First Floor SouthWing







# 20,00 RSF Available

Newly Constructed, High-end Installation



# TECHNOLOGY THAT DRIVES YOU. CASS C

#### Class A New Construction











Meeting room

#### **Building Features**

- Café
- Concierge
- Walking trail
- Indoor and outdoor dining area
- Fitness center with locker rooms and yoga studio
- Indoor basketball and volleyball courts
- Located at the crossroads of the Long Island Expressway and Northern State Parkway
- Midtown Manhattan just 32 minutes away (17.5 miles)





For more information contact:

#### **Robert Seidenberg**

Senior Vice President +1 631 370 6090 robert.seidenberg@cbre.com

#### **Daniel Brandel**

Senior Vice President +1 631 370 6096 daniel.brandel@cb