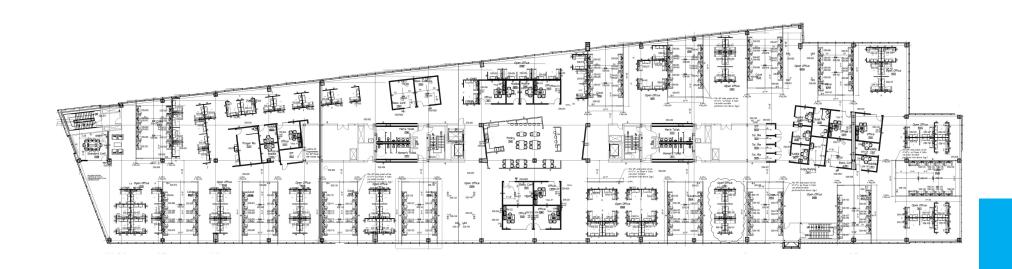

CLASS A OFFICE SPACE AVAILABLE

# 3400 New Hyde Park Road



#### Class A Office Space Available

#### 232,917 RSF / Divisible to Approximately 20,000 SF / Asking Rent Negotiable

#### **Space Features**

- Exposed high ceilings throughout
- Expansive window line; abundant natural light
- Furniture can be made available
  - Furniture by Knoll
  - Desk chairs by Humanscale World Chairs

- Cubicles
  - 6' x 8' (Staff)
  - Cubicles 8' x 8' (Management)
  - 4'x 6" Partitions with glass
- Glass partitions are approximately 4'-6" in height and can be replaced to accommodate higher partitions



# **2ND FLOOR**



# **3RD FLOOR**



#### **4TH FLOOR**



# LOWER LEVEL PLAN





# First Floor North Wing





# 20,00 RSF Available

Newly Constructed, High-end Installation





# First Floor SouthWing







# 20,00 RSF Available

Newly Constructed, High-end Installation



# TECHNOLOGY THAT DRIVES YOU. CASS C

#### Class A New Construction











Meeting room

#### **Building Features**

- Café
- Concierge
- Walking trail
- Indoor and outdoor dining area
- Fitness center with locker rooms and yoga studio
- Indoor basketball and volleyball courts
- Located at the crossroads of the Long Island Expressway and Northern State Parkway
- Midtown Manhattan just 32 minutes away (17.5 miles)





For more information contact:

#### **Robert Seidenberg**

Senior Vice President +1 631 370 6090 robert.seidenberg@cbre.com

####