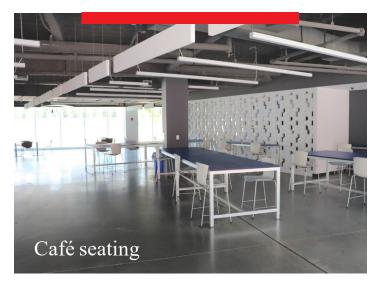

#### **Building Features**

- Café
- Concierge
- Walking trail
- Indoor and outdoor dining area
- Fitness center with locker rooms and yoga studio
- Indoor basketball and volleyball courts
- Located at the crossroads of the Long Island Expressway and Northern State Parkway
- Midtown Manhattan just 32 minutes away (17.5 miles)