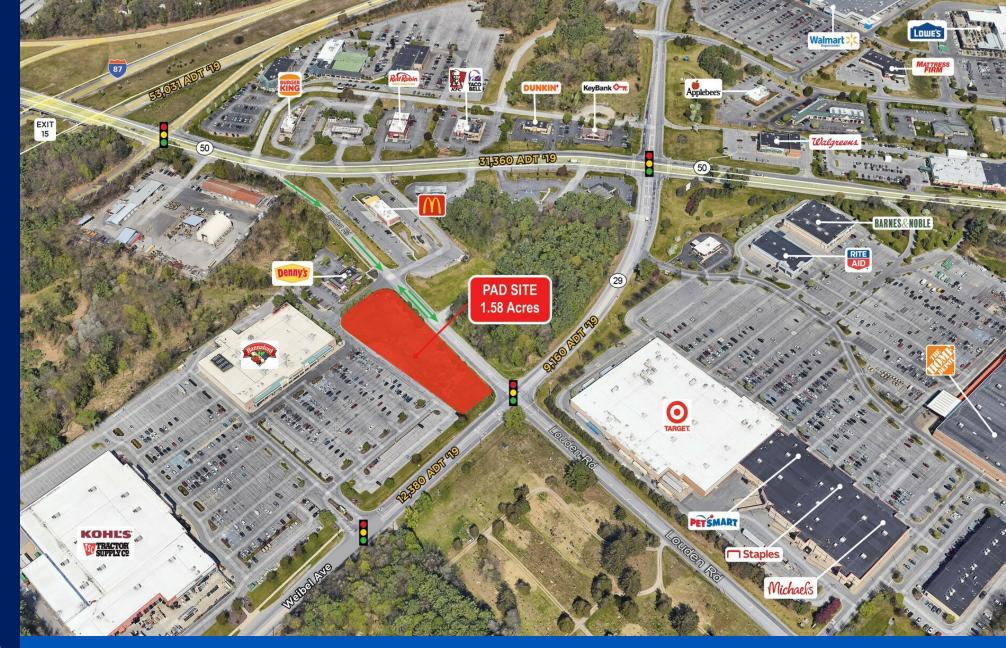

LOUDEN ROAD & WEIBEL AVENUE | SARATOGA SPRINGS, NY

# PAD SITE AVAILABLE

1.58 ACRES | FOR GROUND LEASE OR DEVELOPMENT

### **PROPERTY HIGHLIGHTS**

- 1.58 acre pad site available for ground lease or development at the corner of Louden Road & Weibel Avenue, off Route 50.
- Easy access from I-87 off Exit 15.
- Great positioning in front of Kohl's & Hannaford at the corner of a busy signalized intersection.
- The shopping center generated 1.24 million visits in the last 12 months, with an average dwell time of 34 minutes. (Placer.ai)
- Surrounded by 2 million square feet of national retailers, such as Target, Home Depot, Barnes & Noble, Walmart Supercenter & Lowe's.
- Located just 3 miles from Saratoga Race Course, which generates over 1 million tourists each season.
- Saratoga Springs is known for thoroughbred horse racing, mineral springs, boutiques, restaurants, and arts and entertainment venues. This historical and cultural center is located just 40 minutes north of Albany.
- Saratoga Springs generated \$588 million in direct tourism spending in 2022. (Albany County Convention & Visitors Bureau)