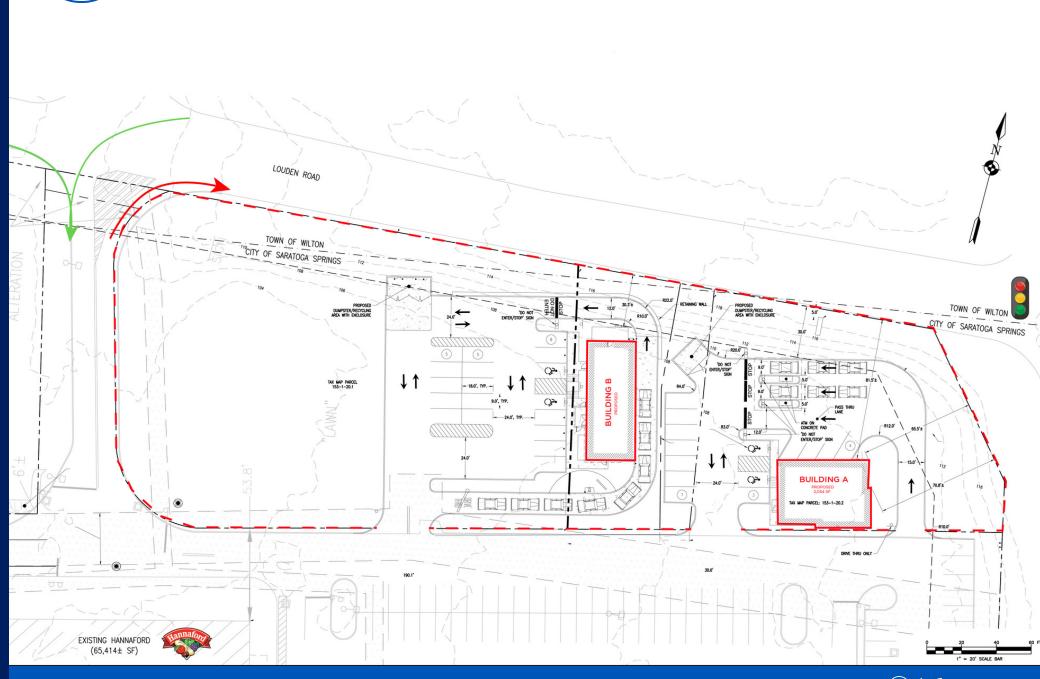

# PAD SITE AVAILABLE

1.58 ACRES | FOR GROUND LEASE OR DEVELOPMENT

### **PROPERTY HIGHLIGHTS**

- 1.58 acre pad site available for ground lease or development at the corner of Louden Road & Weibel Avenue, off Route 50.
- Easy access from I-87 off Exit 15.
- Great positioning in front of Kohl's & Hannaford at the corner of a busy signalized intersection.
- The shopping center generated 1.24 million visits in the last 12 months, with an average dwell time of 34 minutes. (Placer.ai)
- Surrounded by 2 million square feet of national retailers, such as Target, Home Depot, Barnes & Noble, Walmart Supercenter & Lowe's.
- Located just 3 miles from Saratoga Race Course, which generates over 1 million tourists each season.
- Saratoga Springs is known for thoroughbred horse racing, mineral springs, boutiques, restaurants, and arts and entertainment venues. This historical and cultural center is located just 40 minutes north of Albany.
- Saratoga Springs generated \$588 million in direct tourism spending in 2022. (Albany County Convention & Visitors Bureau)