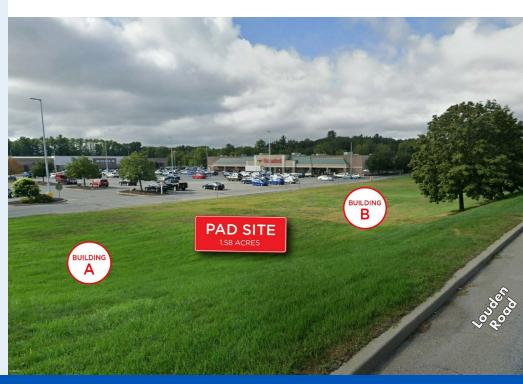

# PAD SITE AVAILABLE

1.58 ACRES | FOR GROUND LEASE OR DEVELOPMENT

### **PROPERTY HIGHLIGHTS**

- 1.58 acre pad site available for ground lease or development at the corner of Louden Road & Weibel Avenue, off Route 50.
- Easy access from I-87 off Exit 15.
- Great positioning in front of Kohl's & Hannaford at the corner of a busy signalized intersection.
- The shopping center generated 1.24 million visits in the last 12 months, with an average dwell time of 34 minutes. (Placer.ai)
- Surrounded by 2 million square feet of national retailers, such as Target, Home Depot, Barnes & Noble, Walmart Supercenter & Lowe's.
- Located just 3 miles from Saratoga Race Course, which generates over 1 million tourists each season.
- Saratoga Springs is known for thoroughbred horse racing, mineral springs, boutiques, restaurants, and arts and entertainment venues. This historical and cultural center is located just 40 minutes north of Albany.
- Saratoga Springs generated \$588 million in direct tourism spending in 2022. (Albany County Convention & Visitors Bureau)