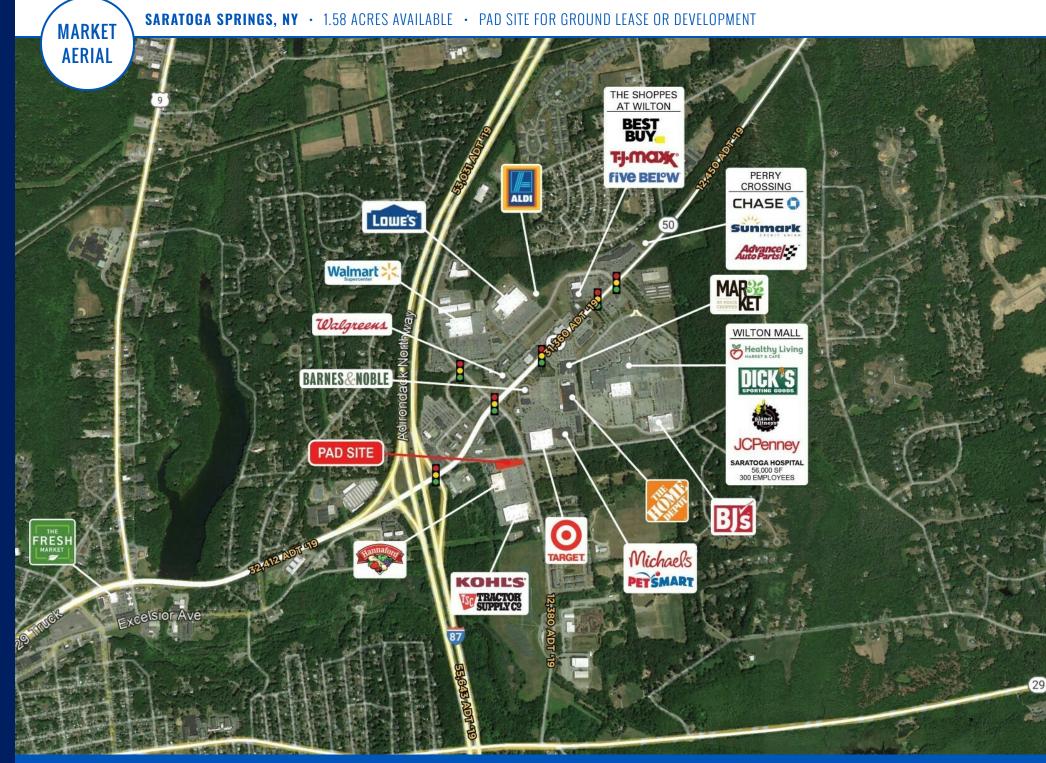

LOUDEN ROAD & WEIBEL AVENUE | SARATOGA SPRINGS, NY

# PAD SITE AVAILABLE

1.58 ACRES | FOR GROUND LEASE OR DEVELOPMENT

### **PROPERTY HIGHLIGHTS**

- 1.58 acre pad site available for ground lease or development at the corner of Louden Road & Weibel Avenue, off Route 50.
- Easy access from I-87 off Exit 15.
- Great positioning in front of Kohl's & Hannaford at the corner of a busy signalized intersection.
- The shopping center generated 1.24 million visits in the last 12 months, with an average dwell time of 34 minutes. (Placer.ai)
- Surrounded by 2 million square feet of national retailers, such as Target, Home Depot, Barnes & Noble, Walmart Supercenter & Lowe's.
- Located just 3 miles from Saratoga Race Course, which generates over 1 million tourists each season.
- Saratoga Springs is known for thoroughbred horse racing, mineral springs, boutiques, restaurants, and arts and entertainment venues. This historical and cultural center is located just 40 minutes north of Albany.
- Saratoga Springs generated \$588 million in direct tourism spending in 2022. (Albany County Convention & Visitors Bureau)