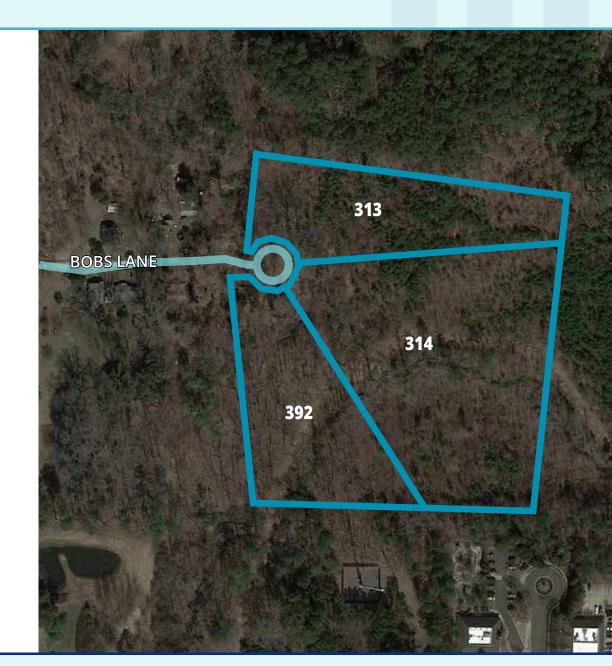

## **ABOUT THE PROPERTY**

- This nearly 10 acre parcel is located at the end of Bobs Lane and just off N. Roxboro St. and Business 501.
- The site is within the City of Durham ETJ and is zoned Residential Standard 20 (RS-20). RS-20 allows minimum lot size of 20,000 SF with minimum lot width of 100'. Proposed density is 2 dwelling units per acre. The future land use for this property is designated Low-Medium Residential with 4-8 dwelling units per acre.
- Sewer outfall along the stream on the property and public water along Denffled Street.
- 313 Bobs Lane, PIN#: 0823-97-86-8393, 2.4 acres
  314 Bobs Lane, PIN#: 0833-07-03-0243, 5.06 acres 392
  Bobs Lane, PIN#: 0823-97-72-1145, 2.43 acres