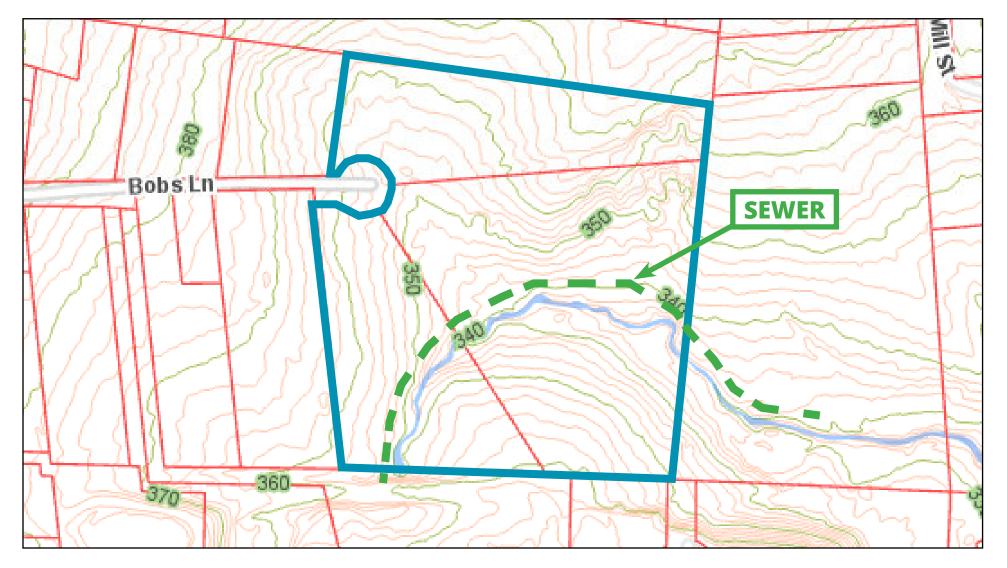

## **ABOUT THE PROPERTY**

- This nearly 10 acre parcel is located at the end of Bobs Lane and just off N. Roxboro St. and Business 501.
- The site is within the City of Durham ETJ and is zoned Residential Standard 20 (RS-20). RS-20 allows minimum lot size of 20,000 SF with minimum lot width of 100'. Proposed density is 2 dwelling units per acre. The future land use for this property is designated Low-Medium Residential with 4-8 dwelling units per acre.
- Sewer outfall along the stream on the property and public water along Denffled Street.
- 313 Bobs Lane, PIN#: 0823-97-86-8393, 2.4 acres
  314 Bobs Lane, PIN#: 0833-07-03-0243, 5.06 acres 392
  Bobs Lane, PIN#: 0823-97-72-1145, 2.43 acres

### **TOPOGRAPHY MAP**