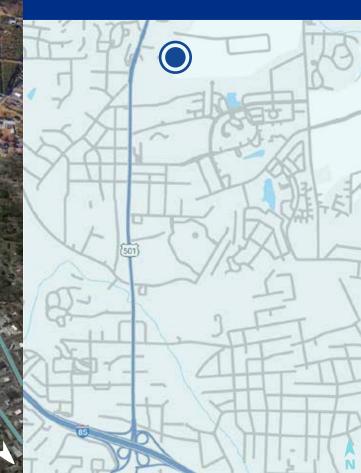

# 9.89 ACRES FOR SALE IN DURHAM, NC

**0 BOBS LANE** DURHAM, NC 27704

85 NORTHGATE MALL BUS 501 **DUKE REGIONAL HOSPITAL** SHEET LOWE'S **VOYAGER ACADEMY BUSINESS PARK** BOBSLN **MEDICAL PARK** SITE

MIKE KEEN mkeen@trademarkproperties.com 919.795.1944 direct 1001 Wade Avenue, Suite 300 Raleigh, NC 27605 trademarkproperties.com 919.782.5552

## **ABOUT THE PROPERTY**

- This nearly 10 acre parcel is located at the end of Bobs Lane and just off N. Roxboro St. and Business 501.
- The site is within the City of Durham ETJ and is zoned Residential Standard 20 (RS-20). RS-20 allows minimum lot size of 20,000 SF with minimum lot width of 100'. Proposed density is 2 dwelling units per acre. The future land use for this property is designated Low-Medium Residential with 4-8 dwelling units per acre.
- Sewer outfall along the stream on the property and public water along Denffled Street.
- 313 Bobs Lane, PIN#: 0823-97-86-8393, 2.4 acres
  314 Bobs Lane, PIN#: 0833-07-03-0243, 5.06 acres 392
  Bobs Lane, PIN#: 0823-97-72-1145, 2.43 acres