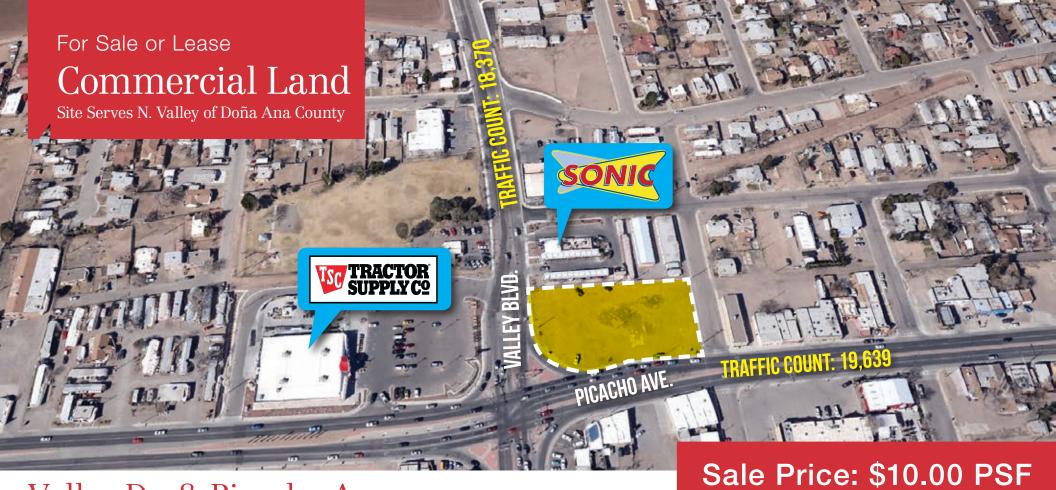

# Valley Dr. & Picacho Ave.

NE Corner of Valley & Picacho, Las Cruces, NM

## Property Features

- Land Size: 1.04 Acres
- Zoning: Commercial
- City Utilities Available
- Located at one of the busiest intersections in west Las Cruces. Intersection fed by large trade area.

#### **ADDITIONAL INFORMATION**

- Located near Mayfield High School
- Adjacent to Sonic Restaurant
- Traffic count:

Valley - 19,639

Picacho - 18,370