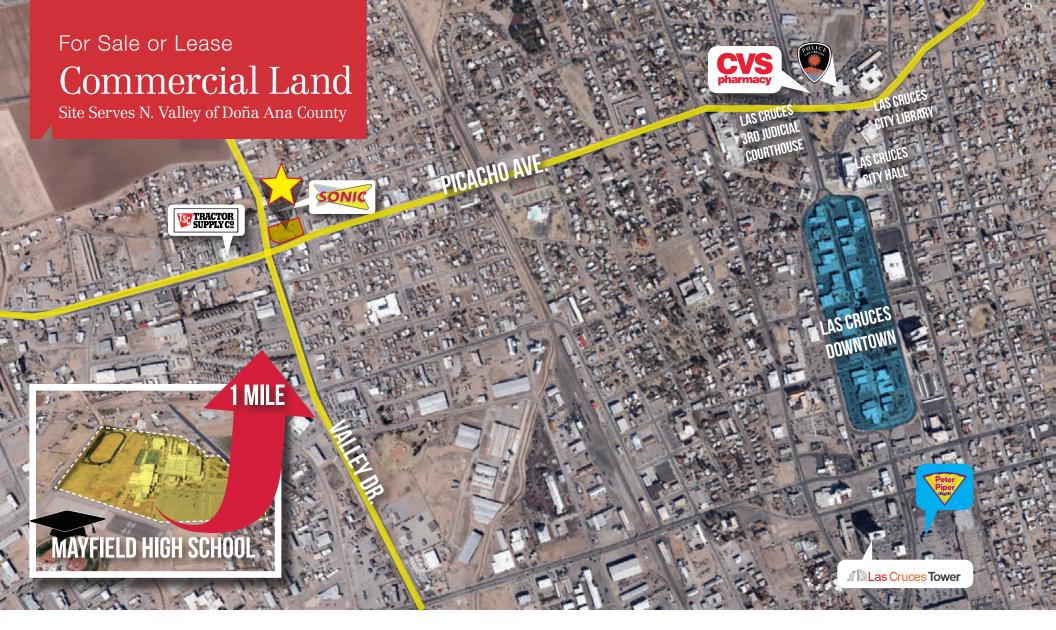

#### **ADDITIONAL INFORMATION**

- Located near Mayfield High School
- Adjacent to Sonic Restaurant
- Traffic count:

Valley - 19,639

Picacho - 18,370