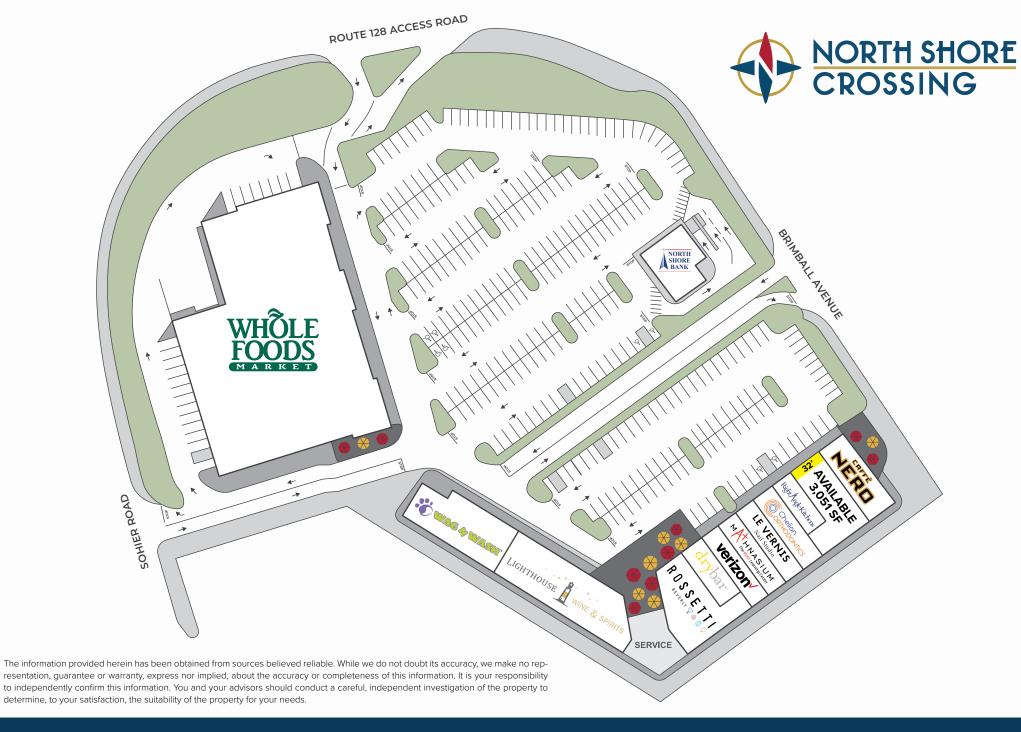

**Anchored by Whole Foods Market**, North Shore Crossing is the only destination in the region for modern high quality dining, boutique fitness, specialty retail and consumer services.

## **KEY TENANTS**

| DEMOGRAPHICS          | 3 Miles    | 5 Miles    | 7 Miles    |
|-----------------------|------------|------------|------------|
| Total Population      | 57,828     | 152,017    | 237,663    |
| Avg. Household Income | \$ 136,038 | \$ 127,848 | \$ 140,132 |
| Daytime Population    | 63,614     | 162,430    | 244,371    |