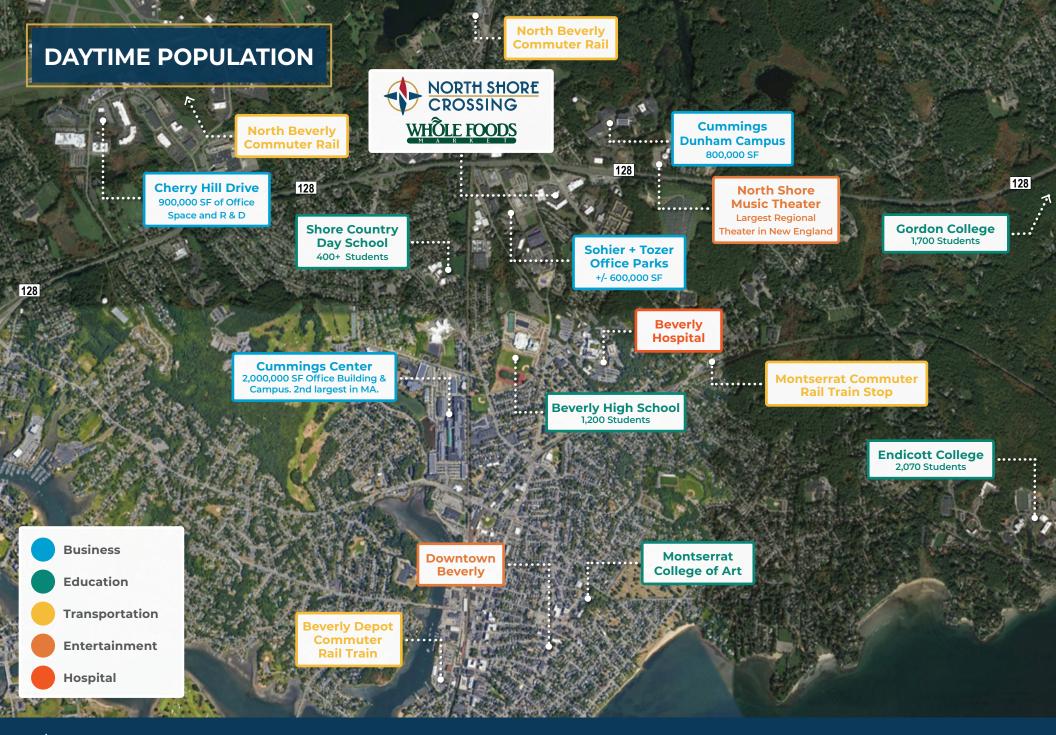

Beverly is also home to a substantial and growing daytime population including millions of square feet of office and R&D space, four colleges, and Beverly Hospital, with tens of thousands of employees, who are under-served by retail options.