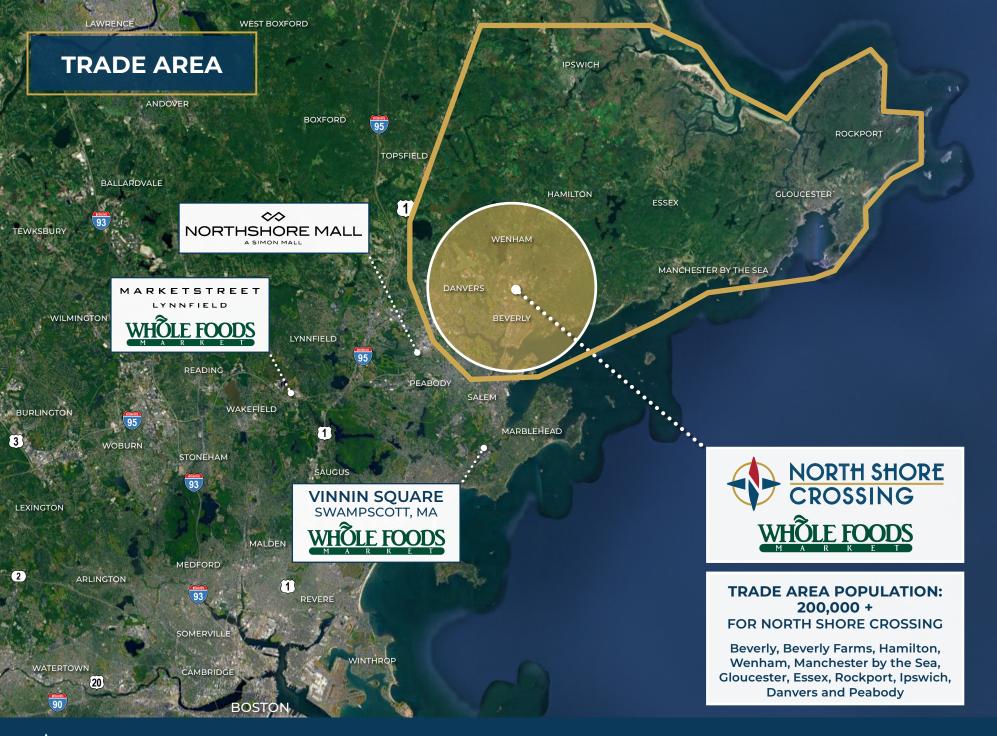

## **LEASING INFORMATION:**

**BLACKLINE Retail Group** 

Sara Taylor | sara@blacklinere.com | 617.553.1824 Rachael Willard | rw@blacklinere.com | 757.376.1084

**North Shore Crossing** is strategically located on the Route 128, Exit 46 ramp in Beverly, Massachusetts. With unparalleled access and visibility, this one-of-a-kind highway location serves a trade area of 200,000, which includes the dense city of Beverly, as well as the North Shore and Cape Ann communities of Beverly Farms, Hamilton, Wenham, Manchester-bythe-Sea, Gloucester, Essex, Rockport, Ipswich, and Danvers/Peabody.