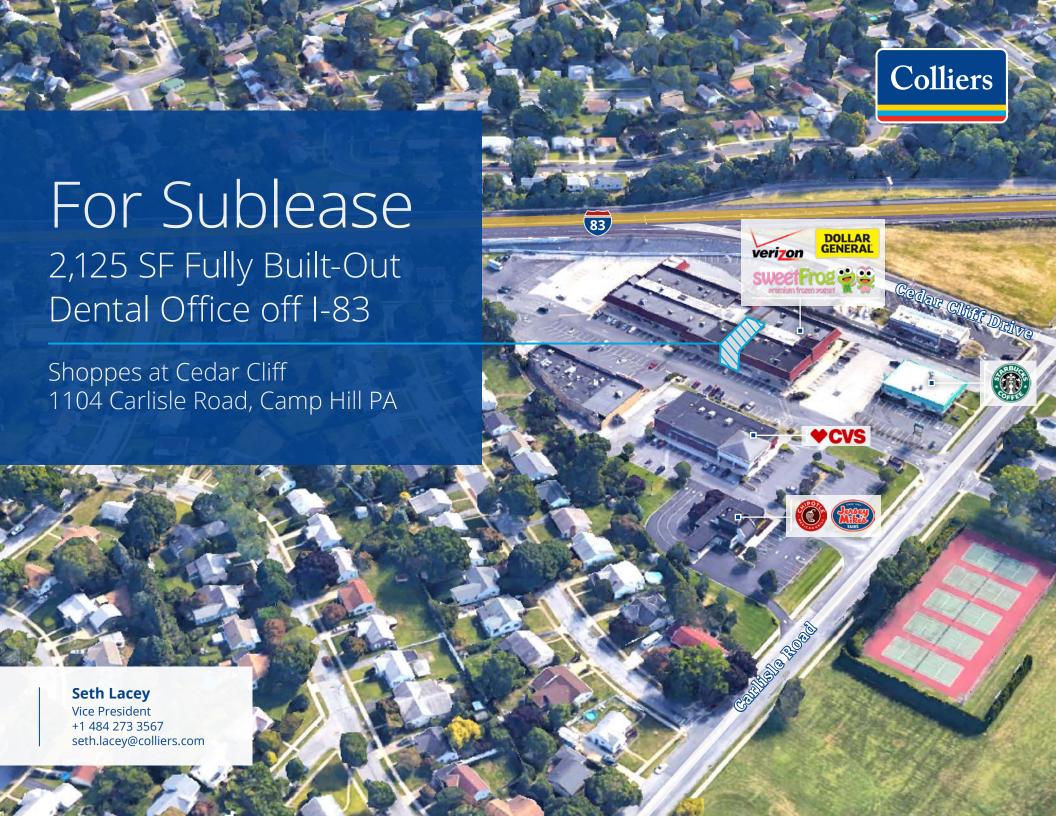

# Property Features

- 2,125 SF turn-key dental/medical office located in Starbucks-anchored shopping center
- Space was recently built-out in 2018

- All high-end finishes
- Ideal for medical user
- Direct entrance and exit to I-83