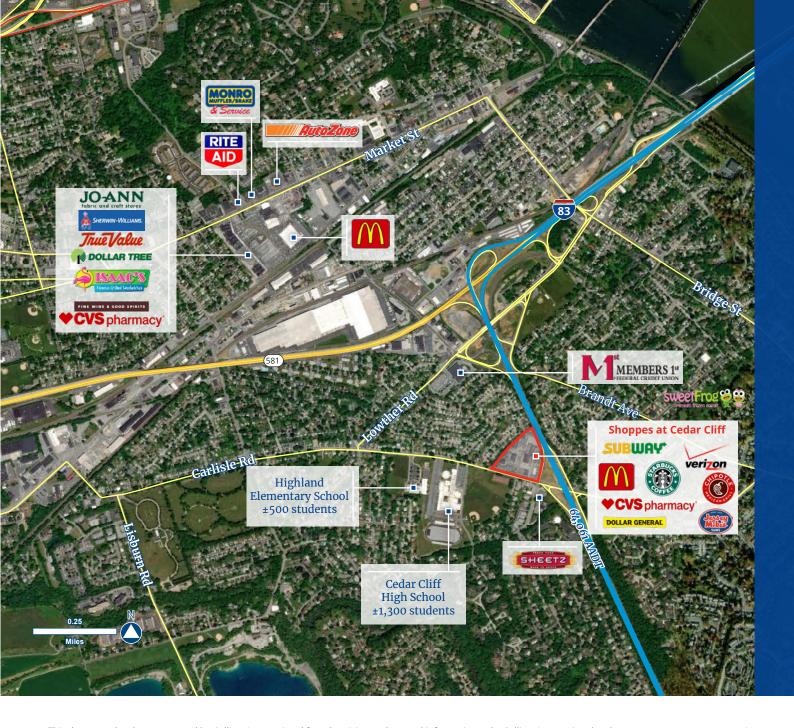

# Property Features

- 2,125 SF turn-key dental/medical office located in Starbucks-anchored shopping center
- Space was recently built-out in 2018

- All high-end finishes
- Ideal for medical user
- Direct entrance and exit to I-83

# Nearby Retailers Include:

FINE WINE & GOOD SPIRITS

holiday hair

...& more