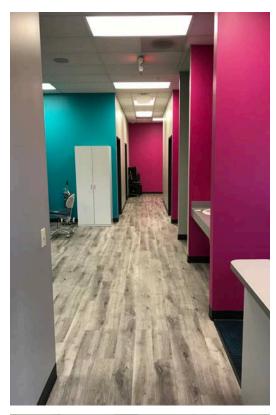

# Property Features

- 2,125 SF turn-key dental/medical office located in Starbucks-anchored shopping center
- Space was recently built-out in 2018

- All high-end finishes
- Ideal for medical user
- Direct entrance and exit to I-83