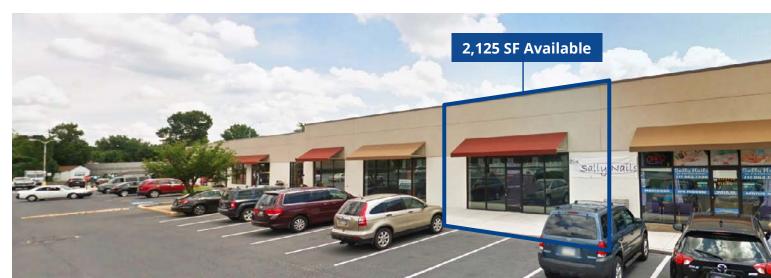

# Property Features

- 2,125 SF turn-key dental/medical office located in Starbucks-anchored shopping center
- Space was recently built-out in 2018

- All high-end finishes
- Ideal for medical user
- Direct entrance and exit to I-83