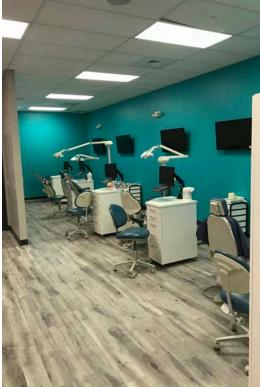

# Property Features

- 2,125 SF turn-key dental/medical office located in Starbucks-anchored shopping center
- Space was recently built-out in 2018

- All high-end finishes
- Ideal for medical user
- Direct entrance and exit to I-83