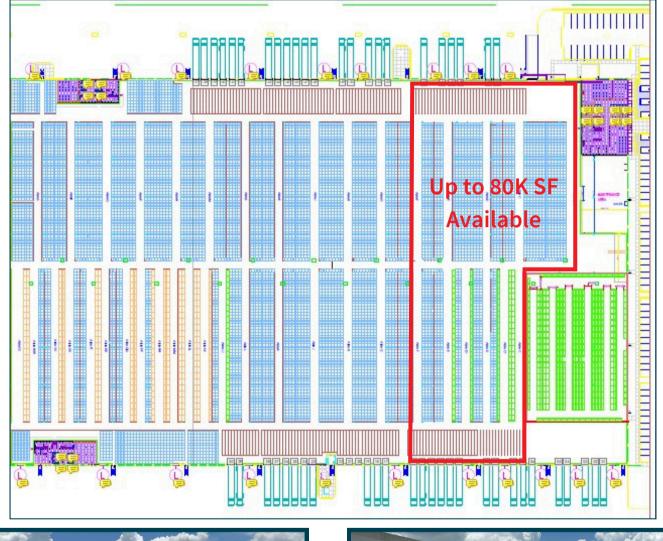

## **For Sublease**

201 Sunridge Blvd Wilmer, TX 75172

| Available SF     | Up to 80,000 SF /<br>5,000 Pallet Positions    | 20<br>TedEx                                                                                                                                                                                                                                                                                                                                                                                                                                                                                                                                                                                                                                                                                                                                                                                                                                                                                                                                                                                                                                                                                                                                                                                                                                                                                                                                                                                                                                                                                                                                                                                                                                                                                                                                                                                                                                                                                                                                                                                                                                                                                                                    |
|------------------|------------------------------------------------|--------------------------------------------------------------------------------------------------------------------------------------------------------------------------------------------------------------------------------------------------------------------------------------------------------------------------------------------------------------------------------------------------------------------------------------------------------------------------------------------------------------------------------------------------------------------------------------------------------------------------------------------------------------------------------------------------------------------------------------------------------------------------------------------------------------------------------------------------------------------------------------------------------------------------------------------------------------------------------------------------------------------------------------------------------------------------------------------------------------------------------------------------------------------------------------------------------------------------------------------------------------------------------------------------------------------------------------------------------------------------------------------------------------------------------------------------------------------------------------------------------------------------------------------------------------------------------------------------------------------------------------------------------------------------------------------------------------------------------------------------------------------------------------------------------------------------------------------------------------------------------------------------------------------------------------------------------------------------------------------------------------------------------------------------------------------------------------------------------------------------------|
| Space type       | Dead storage / No office /<br>Food Grade Space |                                                                                                                                                                                                                                                                                                                                                                                                                                                                                                                                                                                                                                                                                                                                                                                                                                                                                                                                                                                                                                                                                                                                                                                                                                                                                                                                                                                                                                                                                                                                                                                                                                                                                                                                                                                                                                                                                                                                                                                                                                                                                                                                |
| Clear height     | 30'                                            | antazon<br>antazon<br>antazon<br>antazon                                                                                                                                                                                                                                                                                                                                                                                                                                                                                                                                                                                                                                                                                                                                                                                                                                                                                                                                                                                                                                                                                                                                                                                                                                                                                                                                                                                                                                                                                                                                                                                                                                                                                                                                                                                                                                                                                                                                                                                                                                                                                       |
| Sprinkler system | ESFR                                           |                                                                                                                                                                                                                                                                                                                                                                                                                                                                                                                                                                                                                                                                                                                                                                                                                                                                                                                                                                                                                                                                                                                                                                                                                                                                                                                                                                                                                                                                                                                                                                                                                                                                                                                                                                                                                                                                                                                                                                                                                                                                                                                                |
| Loading          | 10 dock doors                                  | Principal Princi |
| Availability     | 6+ month lease available                       | • Direct Access to I-45 • 2 miles to I-20                                                                                                                                                                                                                                                                                                                                                                                                                                                                                                                                                                                                                                                                                                                                                                                                                                                                                                                                                                                                                                                                                                                                                                                                                                                                                                                                                                                                                                                                                                                                                                                                                                                                                                                                                                                                                                                                                                                                                                                                                                                                                      |