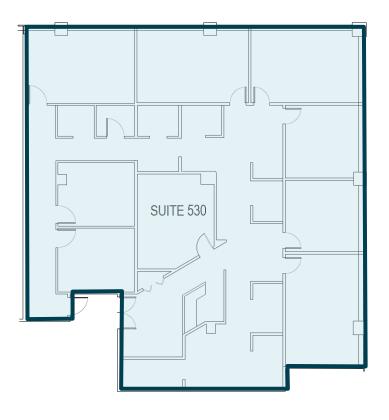

### **Property specifications**

| Availabilities      | 2 <sup>nd</sup> floor: 7,567 SF (Fully furnished, high-end finishes)<br>3 <sup>rd</sup> floor: 2,349 SF<br>3 <sup>rd</sup> floor: 2,047 SF<br>4 <sup>th</sup> floor: 4,292 SF<br>5 <sup>th</sup> floor: 4,118 SF<br>5 <sup>th</sup> floor: 2,581 SF |
|---------------------|-----------------------------------------------------------------------------------------------------------------------------------------------------------------------------------------------------------------------------------------------------|
| Rental rate         | \$34.50 PSF plus utilities                                                                                                                                                                                                                          |
| Possession          | Immediate<br>5 <sup>th</sup> floor - 2,581 SF: 3/1/2025                                                                                                                                                                                             |
| Building highlights | <ul> <li>Ground floor retail including Ruth's Chris Steak House,<br/>Jos. A. Bank &amp; Visionworks</li> <li>Concierge, café, 24/7 building access</li> <li>On-site management</li> </ul>                                                           |
| Location            | <ul> <li>Walking distance to Roosevelt Field Mall</li> <li>Close proximity to Meadowbrook Parkway (Exit M1)</li> </ul>                                                                                                                              |