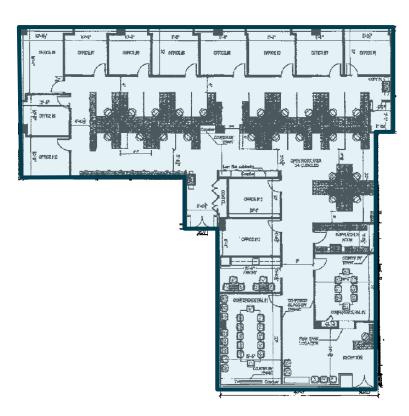

### **Property specifications**

| Availabilities      | 2 <sup>nd</sup> floor: 7,567 SF (Fully furnished, high-end finishes)<br>3 <sup>rd</sup> floor: 2,349 SF<br>3 <sup>rd</sup> floor: 2,047 SF<br>4 <sup>th</sup> floor: 4,292 SF<br>5 <sup>th</sup> floor: 4,118 SF<br>5 <sup>th</sup> floor: 2,581 SF |
|---------------------|-----------------------------------------------------------------------------------------------------------------------------------------------------------------------------------------------------------------------------------------------------|
| Rental rate         | \$34.50 PSF plus utilities                                                                                                                                                                                                                          |
| Possession          | Immediate<br>5 <sup>th</sup> floor - 2,581 SF: 3/1/2025                                                                                                                                                                                             |
| Building highlights | <ul> <li>Ground floor retail including Ruth's Chris Steak House,<br/>Jos. A. Bank &amp; Visionworks</li> <li>Concierge, café, 24/7 building access</li> <li>On-site management</li> </ul>                                                           |
| Location            | <ul> <li>Walking distance to Roosevelt Field Mall</li> <li>Close proximity to Meadowbrook Parkway (Exit M1)</li> </ul>                                                                                                                              |