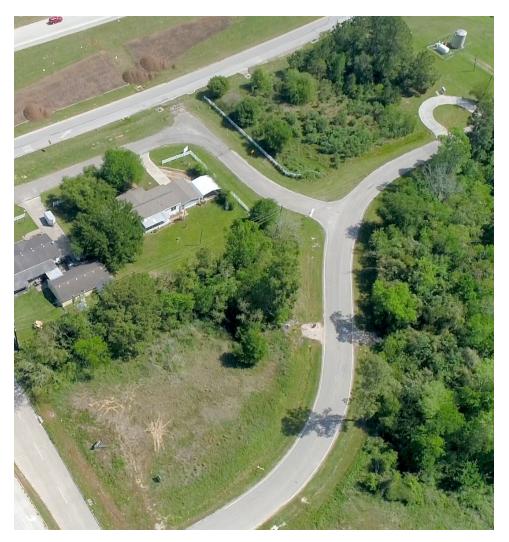

## 2.7 ACRES AT THE CORNER OF GOSLING AND 99/GRAND PARKWAY

5703 Rhetta Ln, Spring, TX 77389

### PROPERTY DESCRIPTION

Corner lot Retail or Office Development Opportunity

This unrestricted property is situated at the corner of Grand Parkway/99 and Gosling Rd. Excellent investment/commercial opportunity in this fast growing area of Spring. Endless possibilities for commercial use at this busy intersection.

Lot 0421420000112 of 33,375 sq ft on Gosling Rd.is included in the 2.70 acres, the adjacent lot of 15 acres is not included in the sale.

### **PROPERTY HIGHLIGHTS**

- Corner Lot
- · Heavy Traffic
- · Mixed Development
- · Fast developing area of Spring, TX including Amazon distribution center, housing

| OFFERING SUMMARY |             |
|------------------|-------------|
| Sale Price:      | \$2,832,264 |
| Lot Size:        | 2.7 Acres   |