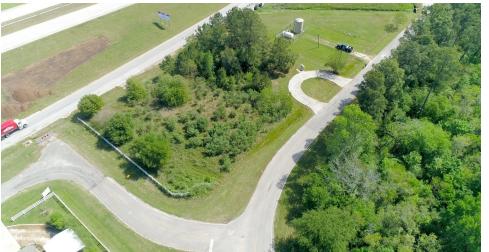

## 2.7 ACRES AT THE CORNER OF GOSLING AND 99/GRAND PARKWAY

5703 Rhetta Ln, Spring, TX 77389

### PROPERTY DESCRIPTION

Corner lot Retail or Office Development Opportunity

This unrestricted property is situated at the corner of Grand Parkway/99 and Gosling Rd. Excellent investment/commercial opportunity in this fast growing area of Spring. Endless possibilities for commercial use at this busy intersection.

Lot 0421420000112 of 33,375 sq ft on Gosling Rd.is included in the 2.70 acres, the adjacent lot of 15 acres is not included in the sale.

### **PROPERTY HIGHLIGHTS**

- Corner Lot
- · Heavy Traffic
- · Mixed Development
- · Fast developing area of Spring, TX including Amazon distribution center, housing

| OFFERING SUMMARY |             |
|------------------|-------------|
| Sale Price:      | \$2,832,264 |
| Lot Size:        | 2.7 Acres   |