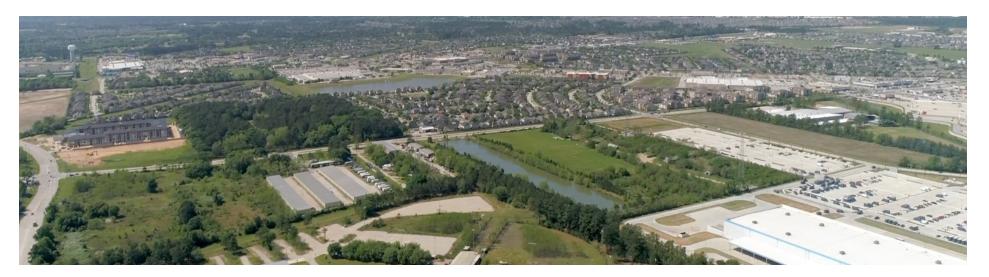

### PROPERTY DESCRIPTION

Corner lot Retail or Office Development Opportunity

This unrestricted property is situated at the corner of Grand Parkway/99 and Gosling Rd. Excellent investment/commercial opportunity in this fast growing area of Spring. Endless possibilities for commercial use at this busy intersection.

### **PROPERTY HIGHLIGHTS**

- Corner Lot
- · Heavy Traffic
- · Mixed Development
- · Fast developing area of Spring, TX including Amazon distribution center, housing

| OFFERING SUMMARY |             |
|------------------|-------------|
| Sale Price:      | \$2,832,264 |
| Lot Size:        | 2.7 Acres   |