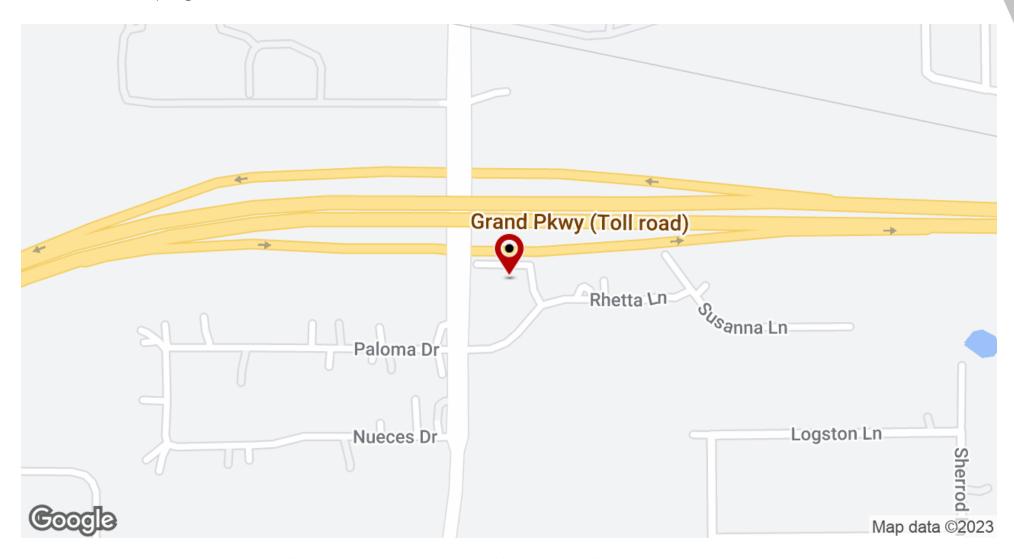

## 2.7 ACRES AT THE CORNER OF GOSLING AND 99/GRAND PARKWAY

5703 Rhetta Ln, Spring, TX 77389

### PROPERTY DESCRIPTION

Corner lot Retail or Office Development Opportunity

This unrestricted property is situated at the corner of Grand Parkway/99 and Gosling Rd. Excellent investment/commercial opportunity in this fast growing area of Spring. Endless possibilities for commercial use at this busy intersection.

Lot 0421420000112 of 33,375 sq ft on Gosling Rd.is included in the 2.70 acres, the adjacent lot of 15 acres is not included in the sale.