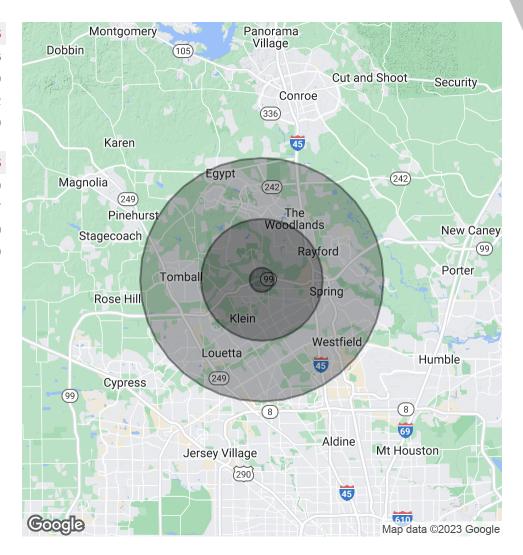

| DEMOGRAPHICS      | 1 MILE    | 5 MILES   | 10 MILES  |
|-------------------|-----------|-----------|-----------|
| Total Households  | 2,487     | 73,993    | 283,289   |
| Total Population  | 7,013     | 200,277   | 766,976   |
| Average HH Income | \$113,515 | \$112,455 | \$106,580 |

## 2.7 ACRES AT THE CORNER OF GOSLING AND 99/GRAND PARKWAY

5703 Rhetta Ln, Spring, TX 77389

| POPULATION                           | 1 MILE              | 5 MILES               | 10 MILES                |
|--------------------------------------|---------------------|-----------------------|-------------------------|
| Total Population                     | 7,013               | 200,277               | 766,976                 |
| Average Age                          | 33.8                | 35.4                  | 35.9                    |
| Average Age (Male)                   | 34.9                | 35.4                  | 35.2                    |
| Average Age (Female)                 | 33.4                | 35.8                  | 36.9                    |
|                                      |                     |                       |                         |
|                                      |                     |                       |                         |
| HOUSEHOLDS & INCOME                  | 1 MILE              | 5 MILES               | 10 MILES                |
| HOUSEHOLDS & INCOME Total Households | <b>1 MILE</b> 2,487 | <b>5 MILES</b> 73,993 | <b>10 MILES</b> 283,289 |
|                                      |                     |                       |                         |
| Total Households                     | 2,487               | 73,993                | 283,289                 |
| Total Households # of Persons per HH | 2,487               | 73,993                | 283,289                 |