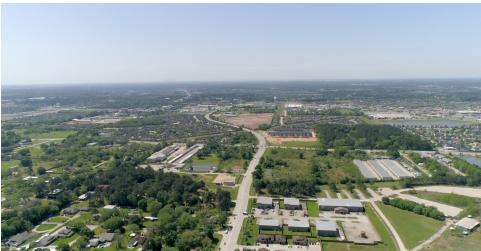

### PROPERTY DESCRIPTION

Corner lot Retail or Office Development Opportunity

This unrestricted property is situated at the corner of Grand Parkway/99 and Gosling Rd. Excellent investment/commercial opportunity in this fast growing area of Spring. Endless possibilities for commercial use at this busy intersection.

### **PROPERTY HIGHLIGHTS**

- Corner Lot
- · Heavy Traffic
- · Mixed Development
- · Fast developing area of Spring, TX including Amazon distribution center, housing

| OFFERING SUMMARY |             |
|------------------|-------------|
| Sale Price:      | \$2,832,264 |
| Lot Size:        | 2.7 Acres   |