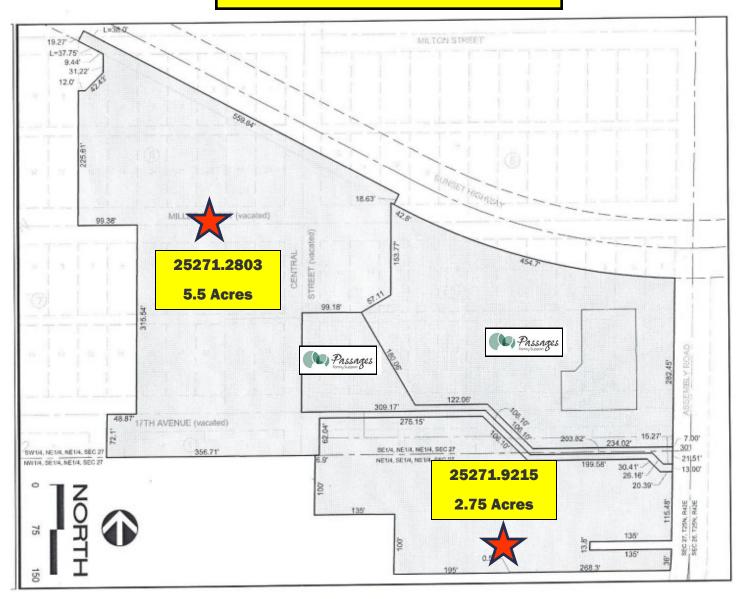

#### **SURVEY**

#### **8.25 Acres**

Sunset Pointe Development Acreage \* 4611 W. Sunset Hwy & 1720 S. Assembly RD Spokane WA

### For Sale: \$3,695,000.00

- Two Adjoining/Connecting Parcel's:\* 25271.2803 & 25271.9215
- 4611 W. Sunset Hwy (25271.2803)
  - \* 5.5 Acres (239,580 +/- SF)
  - \* Zoned: General Commercial (GC70)
- <u>1720 S. Assembly Rd (25271.9215)</u> 2.75 Acres (119,790+/- SF)