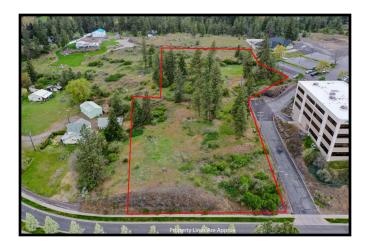

#### **PHOTOS**

Sunset Pointe Development Acreage \* 4611 W. Sunset Hwy & 1720 S. Assembly RD Spokane WA

For over 40 years G. ARGER CO. REAL ESTATE INC., has been meeting the real estate needs of hundreds of companies across the Inland Northwest and are award winning Power Broker Producers.