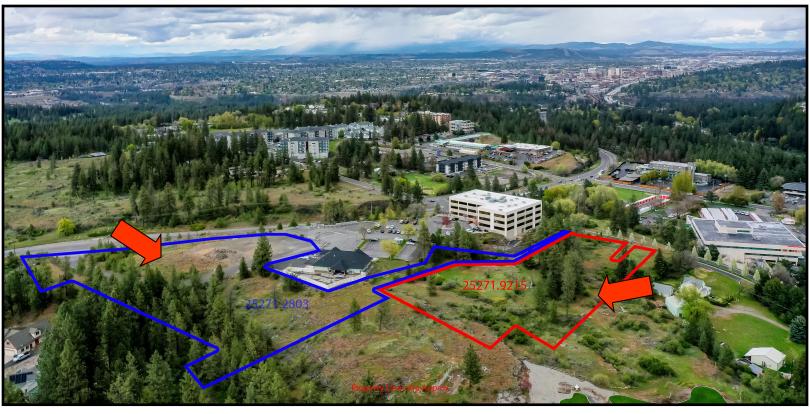

#### **MAPS**

Easy I-90 Access and minutes to Downtown or Airport

Sunset Pointe Development Acreage \* 4611 W. Sunset Hwy & 1720 S. Assembly RD Spokane WA

### For Sale: \$3,695,000.00

- Two Adjoining/Connecting Parcel's:\* 25271.2803 & 25271.9215
- 4611 W. Sunset Hwy (25271.2803)
  - \* 5.5 Acres (239,580 +/- SF)
  - \* Zoned: General Commercial (GC70)
- <u>1720 S. Assembly Rd (25271.9215)</u> 2.75 Acres (119,790+/- SF)

**Zoned:** Multi-Family (RMF)

- Zonings allow for unlimited density
- TOTAL of 8.25 Acres (359,370+/- SF)

- Incredible East Facing Views of Downtown Spokane
- Visible from I-90 with Easy Access (Garden Springs Exit 277)
- Enter property off Sunset Hwy and Assembly Road entrances/driveways
- Minutes to Downtown Spokane and Spokane International Airport
- Seller has multiple reports including Survey, GeoTech, Site Plans, etc.
- Utilities Available