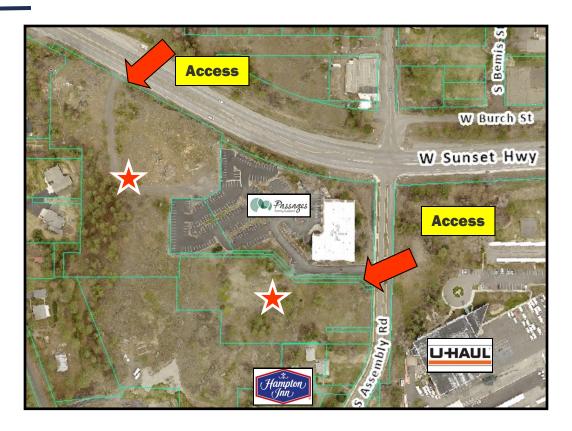

#### **SURVEY**

#### **8.25 Acres**

Sunset Pointe Development Acreage \* 4611 W. Sunset Hwy & 1720 S. Assembly RD Spokane WA