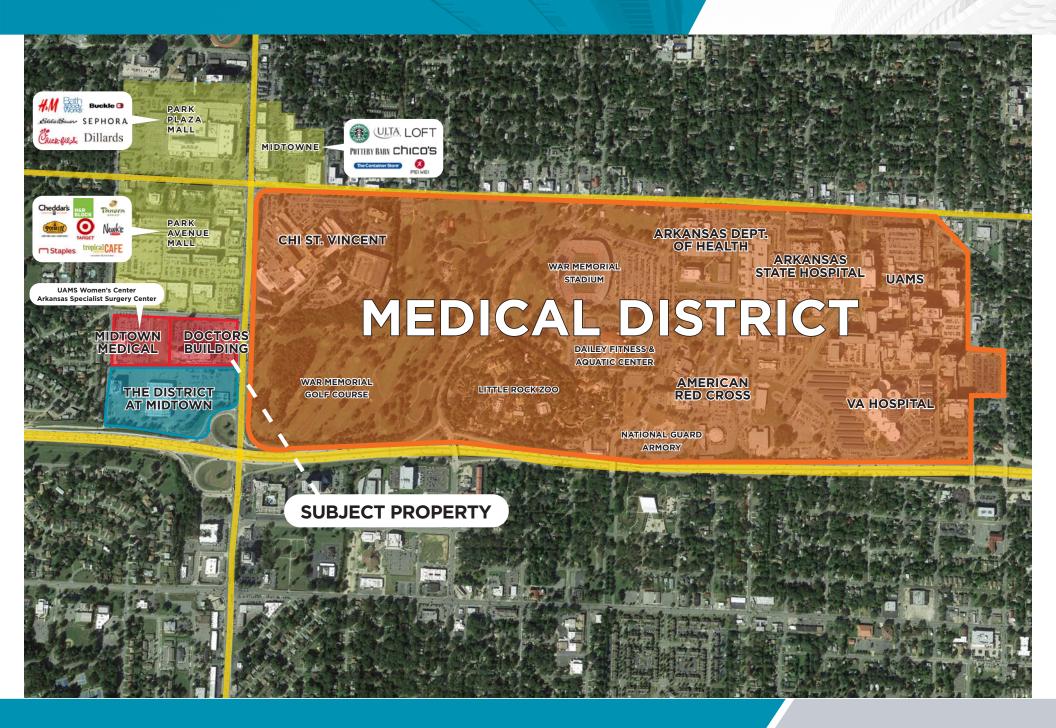

AERIAL

**500 S UNIVERSITY AVENUE, LITTLE ROCK, AR 72205** 

## **Property Features**

- / Lease Rate: \$19.50/SF Full Service
- - •/ Up to 11,000 SF +/- on the 1st floor
  - /•/ Full floors also available (25,000 SF +/-)
- $\pm$  All common areas recently renovated
- //Professional on-site management & maintenance
- -/ Conference facilities available for all tenants
- Building signage opportunity available
- Re-configured parking lot providing abundant reserved and covered parking opportunities
- Situated in the heart of the Central Arkansas medical district within 5 miles of 5 major hospitals
- Direct access and prominent visibility to I-630
- Co-Tenants include: Little Rock Pediatric Clinic, Radiology Associates, Southern Regional Anesthesiology, Little Rock Dermatology Clinic, St. Vincent Breast Cancer & Mammography, Arkansas Rheumatology Center, and many more