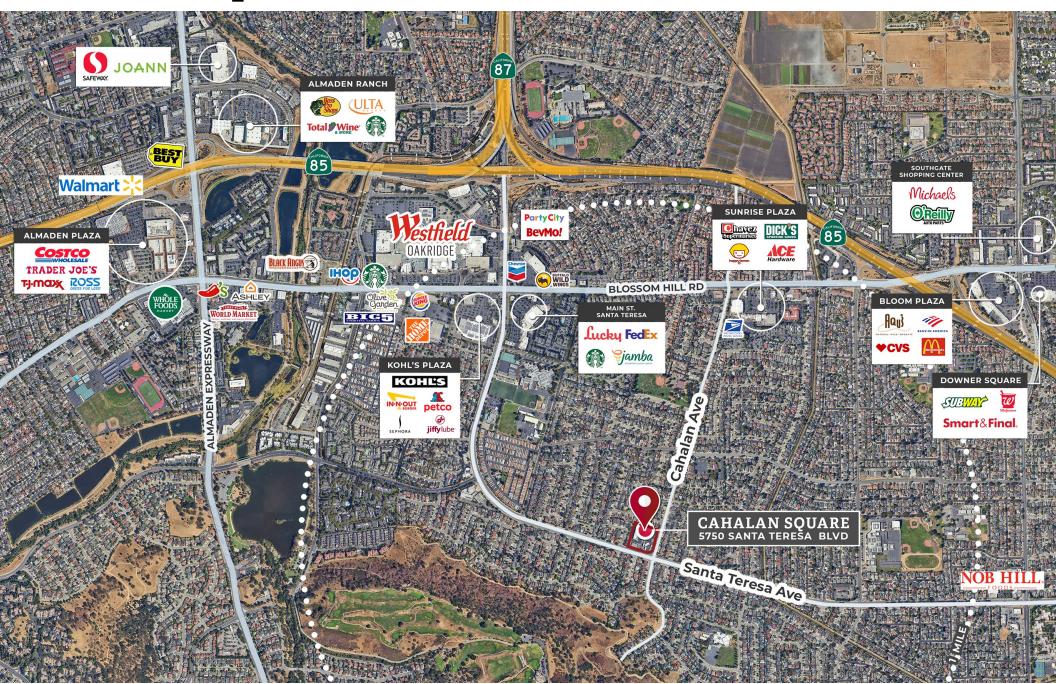

## **Property Highlights**

#### **FEATURES**

- Attractive, newly constructed retail strip center in desirable Blossom Valley District of South San Jose
- Excellent demographics
- · Outdoor dining areas available
- · Ample parking ratio
- \$3.00 / SF + NNN \$0.90

#### **DEMOGRAPHICS**

|                | 1 MILE    | 3 MILES   | 5 MILES   |
|----------------|-----------|-----------|-----------|
| Population     | 35,697    | 158,281   | 321.618   |
| Avg. HH Income | \$148,752 | \$174,765 | \$171,836 |

#### TRAFFIC COUNTS

Santa Teresa Blvd: 24,000 ADT

• Cahalan Ave: 22,000 ADT

### Floor Plan

#### **AVAILABLE UNITS**

UNIT 15: 1,420 SF UNIT 25: 1,805 SF

UNIT 65: 817 SF UNIT 75: 2,067 SF UNIT 85: 949 SF UNIT 95: 995 SF



CALAHAN AVENUE

# **Building Plan**



# **Aerial Map**