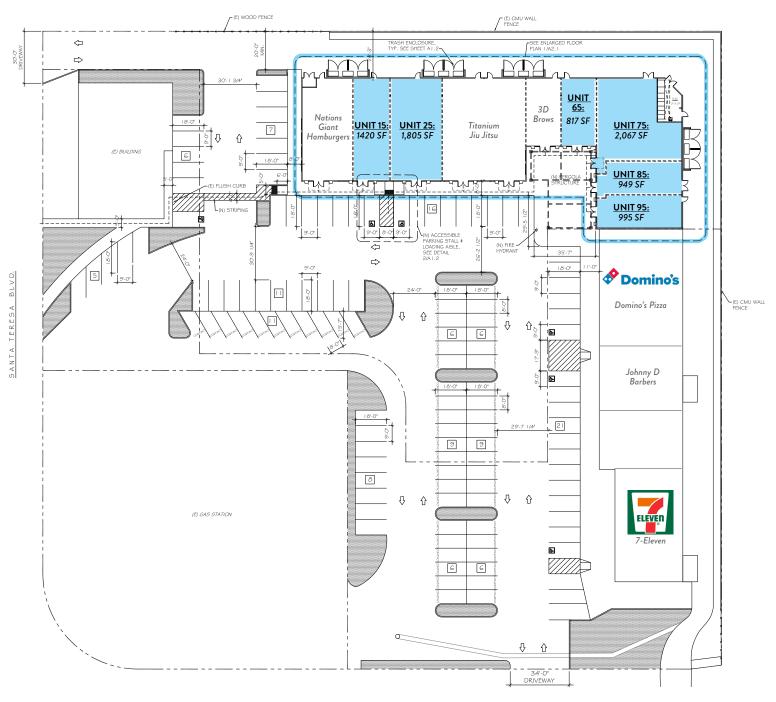

### Floor Plan

#### **AVAILABLE UNITS**

UNIT 15: 1,420 SF UNIT 25: 1,805 SF

UNIT 65: 817 SF UNIT 75: 2,067 SF UNIT 85: 949 SF UNIT 95: 995 SF

CALAHAN AVENUE