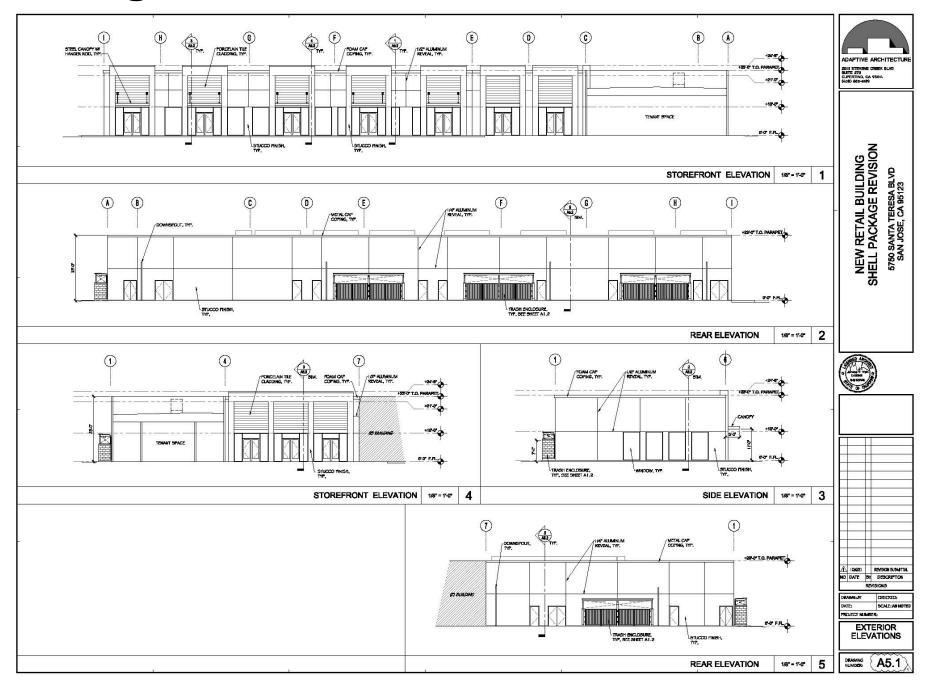

from esti via STDB.





## **Property Highlights**

#### **FEATURES**

- Attractive, newly constructed retail strip center in desirable Blossom Valley District of South San Jose
- Excellent demographics
- · Outdoor dining areas available
- · Ample parking ratio
- \$3.00 / SF + NNN \$0.90

#### **DEMOGRAPHICS**

|                | 1 MILE    | 3 MILES   | 5 MILES   |
|----------------|-----------|-----------|-----------|
| Population     | 35,697    | 158,281   | 321.618   |
| Avg. HH Income | \$148,752 | \$174,765 | \$171,836 |

#### TRAFFIC COUNTS

Santa Teresa Blvd: 24,000 ADT

• Cahalan Ave: 22,000 ADT

### Floor Plan

#### **AVAILABLE UNITS**

UNIT 15: 1,420 SF UNIT 25: 1,805 SF

UNIT 65: 817 SF UNIT 75: 2,067 SF UNIT 85: 949 SF UNIT 95: 995 SF



CALAHAN AVENUE

# **Building Plan**



# **Aerial Map**