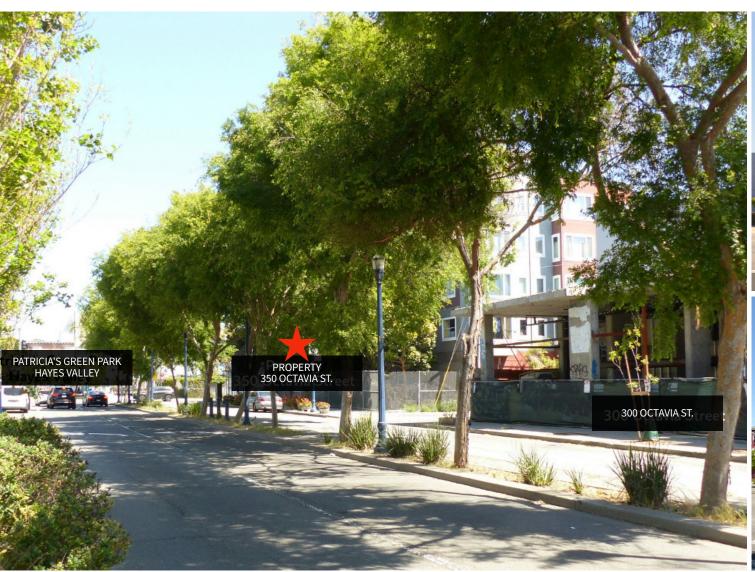

## **Dimensions:**

Approximately 18' x 120'

Pre-Approved for a 4-Story Residential Development

Adjacent to Patricia Green Park

in the Center of Hayes Valley

# STREET VIEWS

DISCLOSURE: The foregoing is based upon information provided by others which we believe is accurate, however, no guarantee, warranty or representation is made. Colton Commercial & Partners, Inc. recommends that all interested parties independently verify its accuracy and completeness.