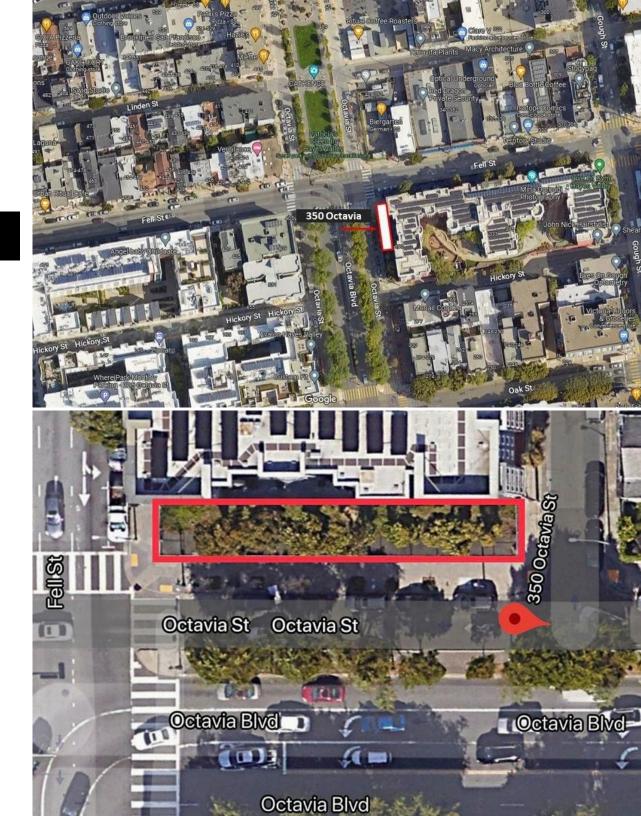

## **Lot Size:**

2,258 Square Feet (per title company)

## **Dimensions:**

Approximately 18' x 120'

Pre-Approved for a 4-Story Residential Development

Adjacent to Patricia Green Park

in the Center of Hayes Valley