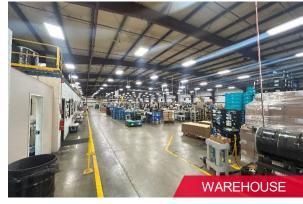

|
|                                       | 75 cars; concrete truck court                                                                                   |
| CONSTRUCTION:                         | 75 cars; concrete truck court<br>Pre-engineered insulated                                                       |
| CONSTRUCTION:<br>SPRINKLER:           | 75 cars; concrete truck court<br>Pre-engineered insulated<br>Wet sprinkler system                               |
| CONSTRUCTION:<br>SPRINKLER:<br>POWER: | 75 cars; concrete truck court<br>Pre-engineered insulated<br>Wet sprinkler system<br>480 / 270 Volts; 2000 Amps |

**PROPERTY HIGHLIGHTS** 

#### 277 INDUSTRIAL DRIVE

Cadiz, Kentucky 42211

**FOR SALE** \$3,850,000

71,988 SF TOTAL AVAILABLE

> FOR LEASE \$4.95 / SF

MAP







Independently Owned and Operated / A Member of the Cushman & Wakefield Alliance

Cushman & Wakefield Copyright 2025. No warranty or representation, express or implied, is made to the accuracy or completeness of the information contained herein, and same is submitted subject to errors, omissions, change of price, rental or other conditions, withdrawal without notice, and to any special listing conditions imposed by the property owner(s). As applicable, we make no representation as to the condition of the property (or properties) in question.



## WHY CADIZ, TRIGG COUNTY?

- Less than one hour from Nashville, TN •
- Area industries include Aerospace & Defense, . Agriculture, Distribution and Automotive
- Trigg County labor market has over 189,000 • workers in a 60-mile radius
- 6 miles fr