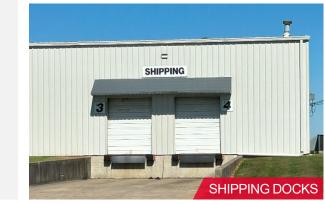

In cooperation with Cushman & Wakefield | Commercial Kentucky: 333 E Main Street, Suite 510, Louisville, KY 40202

| TOTAL BUILDING SIZE:                  | 71,988 SF                                                                                                       |
|---------------------------------------|-----------------------------------------------------------------------------------------------------------------|
| OFFICE AREA:                          | Approx. 2,500 SF                                                                                                |
| LAND ACREAGE:                         | 19.43 AC                                                                                                        |
| EAVE HEIGHT:                          | 18' at eave; 23' at apex; varies                                                                                |
| DOCK-HIGH LOADING:                    | (4) dock-high doors                                                                                             |
| DRIVE-IN LOADING:                     | Multiple drive-in doors                                                                                         |
| DOCK EQUIPMENT:                       | Edge of dock levelers                                                                                           |
| PARKING:                              |                                                                                                                 |
| FAINING.                              | Asphalt parking for more than                                                                                   |
| FAMMING.                              | 75 cars; concrete truck court                                                                                   |
| CONSTRUCTION:                         |                                                                                                                 |
|                                       | 75 cars; concrete truck court                                                                                   |
| CONSTRUCTION:                         | 75 cars; concrete truck court<br>Pre-engineered insulated                                                       |
| CONSTRUCTION:<br>SPRINKLER:           | 75 cars; concrete truck court<br>Pre-engineered insulated<br>Wet sprinkler system                               |
| CONSTRUCTION:<br>SPRINKLER:<br>POWER: | 75 cars; concrete truck court<br>Pre-engineered insulated<br>Wet sprinkler system<br>480 / 270 Volts; 2000 Amps |

**PROPERTY HIGHLIGHTS** 