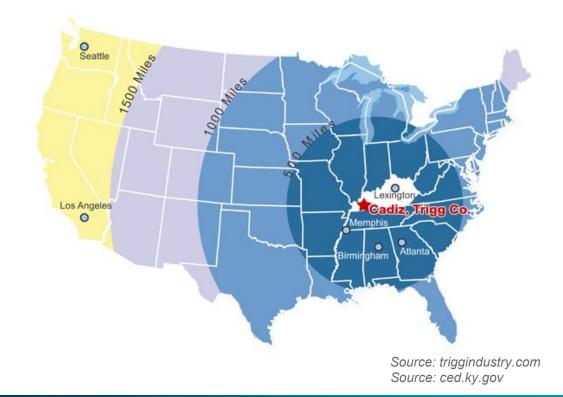

## WHY CADIZ, TRIGG COUNTY?

- Less than one hour from Nashville, TN •
- Area industries include Aerospace & Defense, . Agriculture, Distribution and Automotive
- Trigg County labor market has over 189,000 • workers in a 60-mile radius
- 6 miles from freight rail .
- Cadiz location is within 70% of U.S. markets, . meaning expedient delivery time
- Kentucky is within one day's drive of two-thirds • of the U.S. population