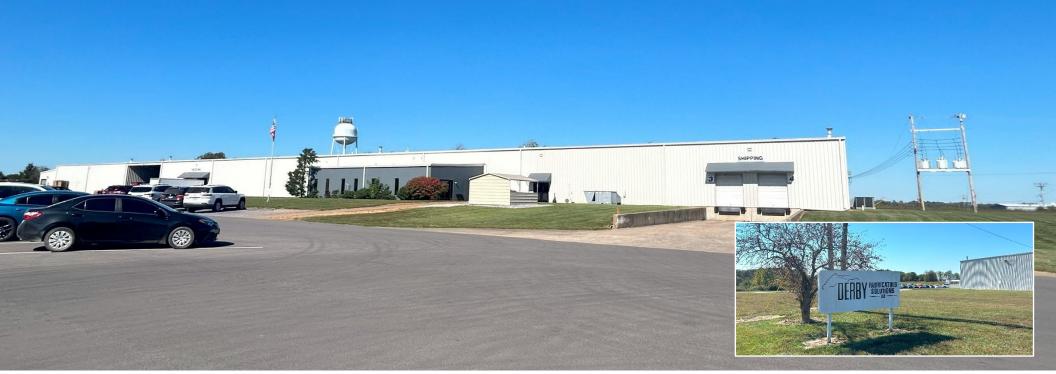

**FOR SALE OR LEASE** 277 Industrial Drive Cadiz, KY

### Warehouse and Manufacturing Building

## 71,988 SF Building on 19.43 AC Sale Price: \$3,850,000 Lease Price: \$4.95/SF NNN

For more information, please contact:

#### 277 INDUSTRIAL DRIVE

Cadiz, Kentucky 42211

**FOR SALE** \$3,850,000

71,988 SF TOTAL AVAILABLE

> FOR LEASE \$4.95 / SF

MAP

Independently Owned and Operated / A Member of the Cushman & Wakefield Alliance