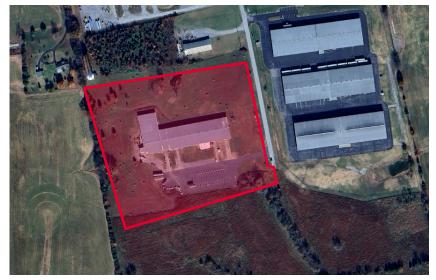

## 71,988 SF Building on 19.43 AC Sale Price: \$3,850,000 Lease Price: \$4.95/SF NNN

For more information, please contact:

In cooperation with Cushman & Wakefield | Commercial Kentucky: 333 E Main Street, Suite 510, Louisville, KY 40202

| TOTAL BUILDING SIZE:                  | 71,988 SF                                                                                                       |
|---------------------------------------|-----------------------------------------------------------------------------------------------------------------|
| OFFICE AREA:                          | Approx. 2,500 SF                                                                                                |
| LAND ACREAGE:                         | 19.43 AC                                                                                                        |
| EAVE HEIGHT:                          | 18' at eave; 23' at apex; varies                                                                                |
| DOCK-HIGH LOADING:                    | (4) dock-high doors                                                                                             |
| DRIVE-IN LOADING:                     | Multiple drive-in doors                                                                                         |
| DOCK EQUIPMENT:                       | Edge of dock levelers                                                                                           |
| PARKING:                              |                                                                                                                 |
| FAINING.                              | Asphalt parking for more than                                                                                   |
| FAMMING.                              | 75 cars; concrete truck court                                                                                   |
| CONSTRUCTION:                         |                                                                                                                 |
|                                       | 75 cars; concrete truck court                                                                                   |
| CONSTRUCTION:                         | 75 cars; concrete truck court<br>Pre-engineered insulated                                                       |
| CONSTRUCTION:<br>SPRINKLER:           | 75 cars; concrete truck court<br>Pre-engineered insulated<br>Wet sprinkler system                               |
| CONSTRUCTION:<br>SPRINKLER:<br>POWER: | 75 cars; concrete truck court<br>Pre-engineered insulated<br>Wet sprinkler system<br>480 / 270 Volts; 2000 Amps |