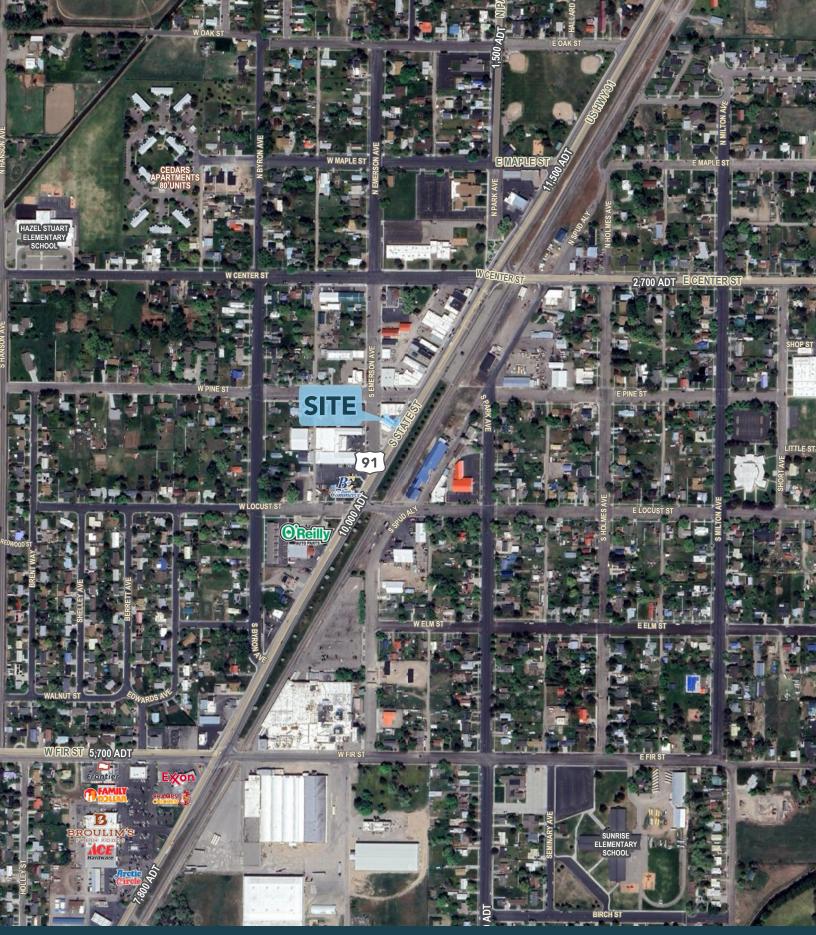

## **PROPERTY DETAILS**

224 SOUTH STATE STREET, SHELLEY, ID 83274

- Fully occupied investment sale
- Mixed use: residential and commercial
- Located right off Yellowstone Hwy/Hwy 91 in the heart of Shelley
- Newly remodeled with updated interiors
- Asking price: \$379,000