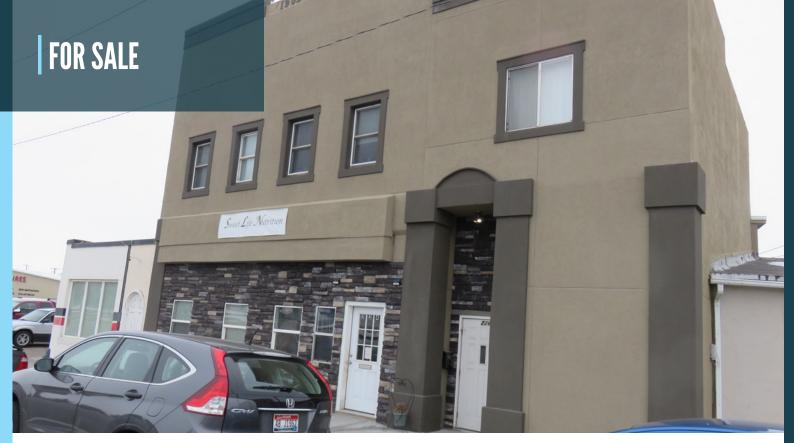

## **PROPERTY DETAILS**

224 SOUTH STATE STREET, SHELLEY, ID 83274

- Fully occupied investment sale
- Mixed use: residential and commercial
- Located right off Yellowstone Hwy/Hwy 91 in the heart of Shelley
- Newly remodeled with updated interiors
- Asking price: \$379,000