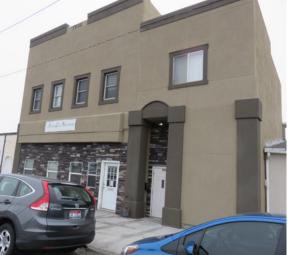

## **PROPERTY DETAILS**

224 SOUTH STATE STREET, SHELLEY, ID 83274

- Fully occupied investment sale
- Mixed use: residential and commercial
- Located right off Yellowstone Hwy/Hwy 91 in the heart of Shelley
- Newly remodeled with updated interiors
- Asking price: \$379,000