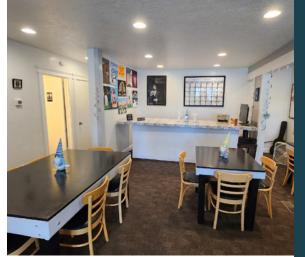

## **PROPERTY DETAILS**

224 SOUTH STATE STREET, SHELLEY, ID 83274

- Fully occupied investment sale
- Mixed use: residential and commercial
- Located right off Yellowstone Hwy/Hwy 91 in the heart of Shelley
- Newly remodeled with updated interiors
- Asking price: \$379,000