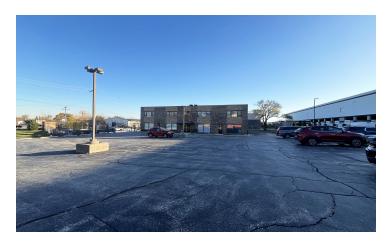

#### PROPERTY OVERVIEW

- 8,102 SF 2-Story Multi-Tenant Building
- B-4 Zoning
- 9' Ceilings
- 30 ± Car Parking
- 1ST FLOOR
- 4,952 SF
- 4 units, 1,100 SF Each
- Each Unit has Van-high Doors for Loading
- 2ND FLOOR
- 3,150 SF, Divisible Up To 5 Units
- Sale Price: \$610,000