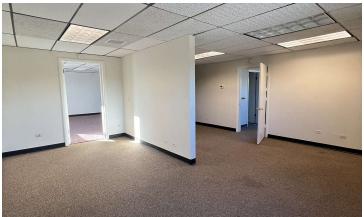

#### PROPERTY OVERVIEW

- 8,102 SF 2-Story Multi-Tenant Building
- B-4 Zoning
- 9' Ceilings
- 30 ± Car Parking
- 1ST FLOOR
- 4,952 SF
- 4 units, 1,100 SF Each
- Each Unit has Van-high Doors for Loading
- 2ND FLOOR
- 3,150 SF, Divisible Up To 5 Units
- Sale Price: \$610,000