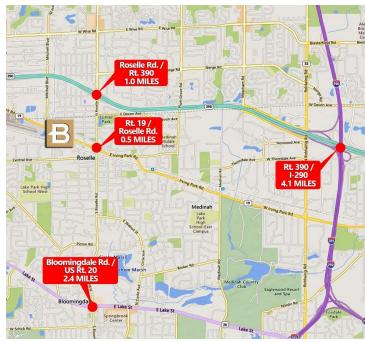

#### **LOCATION DESCRIPTION**

Established industrial park location with easy access to major transportation routes via nearby Rt. 19, Rt. 390, US Rt. 20, I-290.