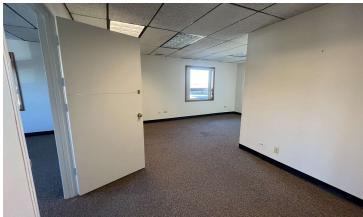

#### PROPERTY OVERVIEW

- 8,102 SF 2-Story Multi-Tenant Building
- B-4 Zoning
- 9' Ceilings
- 30 ± Car Parking
- 1ST FLOOR
- 4,952 SF
- 4 units, 1,100 SF Each
- Each Unit has Van-high Doors for Loading
- 2ND FLOOR
- 3,150 SF, Divisible Up To 5 Units
- Sale Price: \$610,000