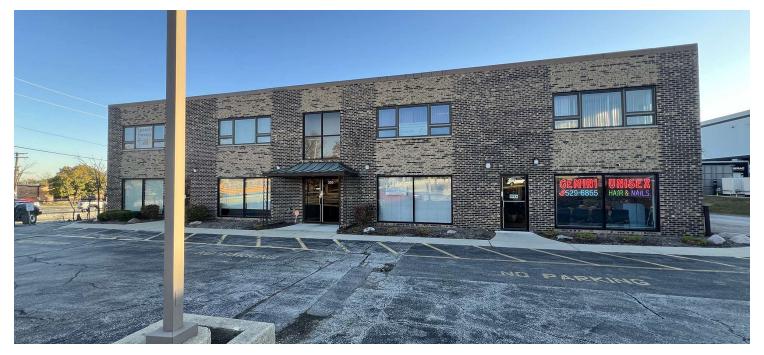

#### 333-335 W. IRVING PARK RD., ROSELLE, IL 60172

#### PROPERTY OVERVIEW

- 8,102 SF 2-Story Multi-Tenant Building
- B-4 Zoning
- 9' Ceilings
- 30 ± Car Parking
- 1ST FLOOR
- 4,952 SF
- 4 units, 1,100 SF Each
- Each Unit has Van-high Doors for Loading
- 2ND FLOOR
- 3,150 SF, Divisible Up To 5 Units
- Sale Price: \$610,000