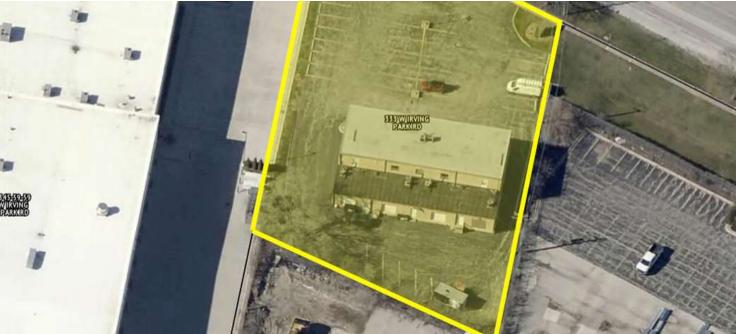

#### 333-335 W. IRVING PARK RD., ROSELLE, IL 60172

#### **LOCATION DESCRIPTION**

Established industrial park location with easy access to major transportation routes via nearby Rt. 19, Rt. 390, US Rt. 20, I-290.

#### PROPERTY OVERVIEW

- 8,102 SF 2-Story Multi-Tenant Building
- B-4 Zoning
- 9' Ceilings
- 30 ± Car Parking
- 1ST FLOOR
- 4,952 SF
- 4 units, 1,100 SF Each
- Each Unit has Van-high Doors for Loading
- 2ND FLOOR
- 3,150 SF, Divisible Up To 5 Units
- Sale Price: \$610,000