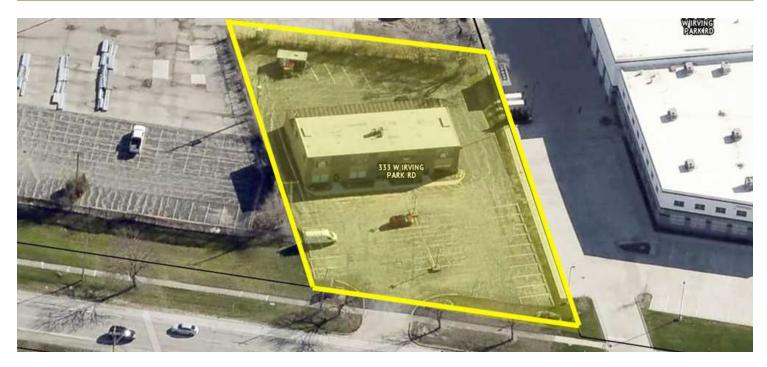

#### 333-335 W. IRVING PARK RD., ROSELLE, IL 60172

#### **LOCATION DESCRIPTION**

Established industrial park location with easy access to major transportation routes via nearby Rt. 19, Rt. 390, US Rt. 20, I-290.

#### PROPERTY OVERVIEW

- 8,102 SF 2-Story Multi-Tenant Building
- B-4 Zoning
- 9' Ceilings
- 30 ± Car Parking
- 1ST FLOOR
- 4,952 SF
- 4 units, 1,100 SF Each
- Each Unit has Van-high Doors for Loading
- 2ND FLOOR
- 3,150 SF, Divisible Up To 5 Units
- Sale Price: \$610,000