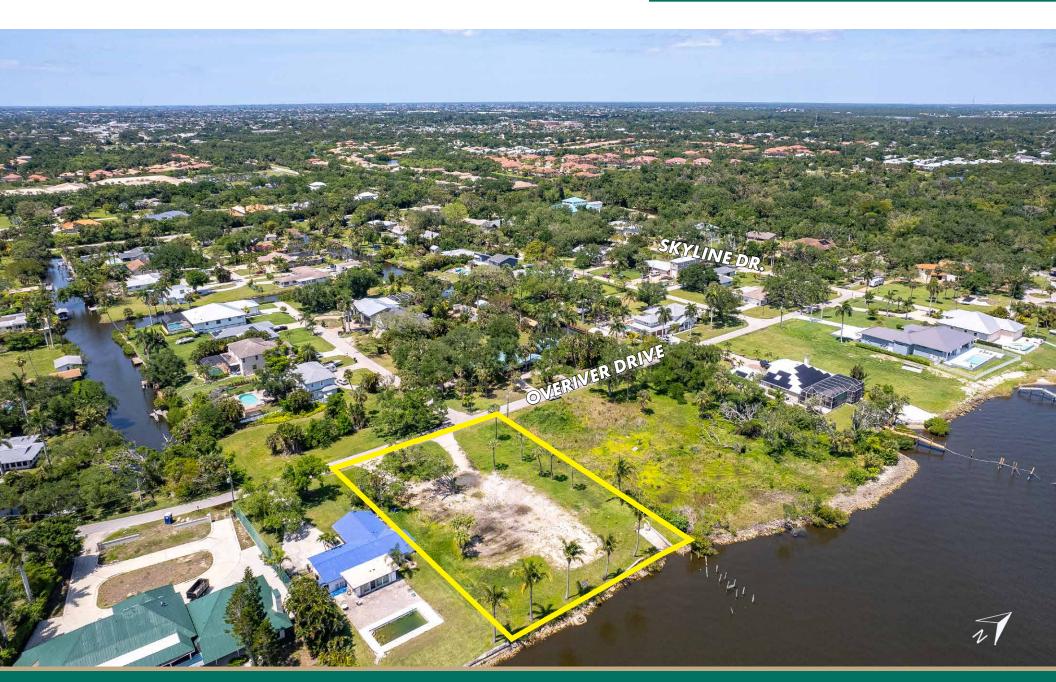

**Future Land Use: Suburban** 

Utilities Available: Water, sewer, and electric in place

STRAP Number(s): 15-44-24-00-00008.0000

Tax Information: \$7,002.73 (2023)

LIST PRICE: \$1,199,000 | \$37.20 PSF

# LSI COMPANIES







#### **SALES EXECUTIVES**



Justin Thibaut, CCIM Broker Associate



Justin Milcetich Sales Associate



#### **OFFERING PROCESS**

Offers should be sent via Contract or Letter of Intent to include, but not limited to, basic terms such as purchase price, earnest money deposit, feasibility period and closing period.

Justin Thibaut, CCIM - jthibaut@lsicompanies.com
Justin Milcetich - jmilcetich@lsicompanies.com
(239) 489-4066

WWW.LSICOMPANIES.COM

#### **EXECUTIVE SUMMARY**





#### **PROPERTY HIGHLIGHTS**



## **PRIVATE BOAT RAMP**





# **PROPERTY AERIAL**





# **PROPERTY GROUNDS**









# **DRIVE TIME MAP**





### **LOCATION MAP**





# LSI COMPANIES

www.LSIcompanies.com

#### LIMITATIONS AND DISCLAIMERS

The content and condition of the property provided herein is to the best knowledge of the Seller. This disclosure is not a warranty of any kind; any information contained within this proposal is limited to information to which the Seller has knowledge. Information in this presentation is gathered from reliable sources, and is deemed accurate, however any information, drawings, photos, site plans, maps or other exhibits where they are in conflict or confusion with the exhibits attached to an forthcoming purchase and sale agreement, that agreement shall prevail. It is not intended to be a substitute for any inspections or professiona