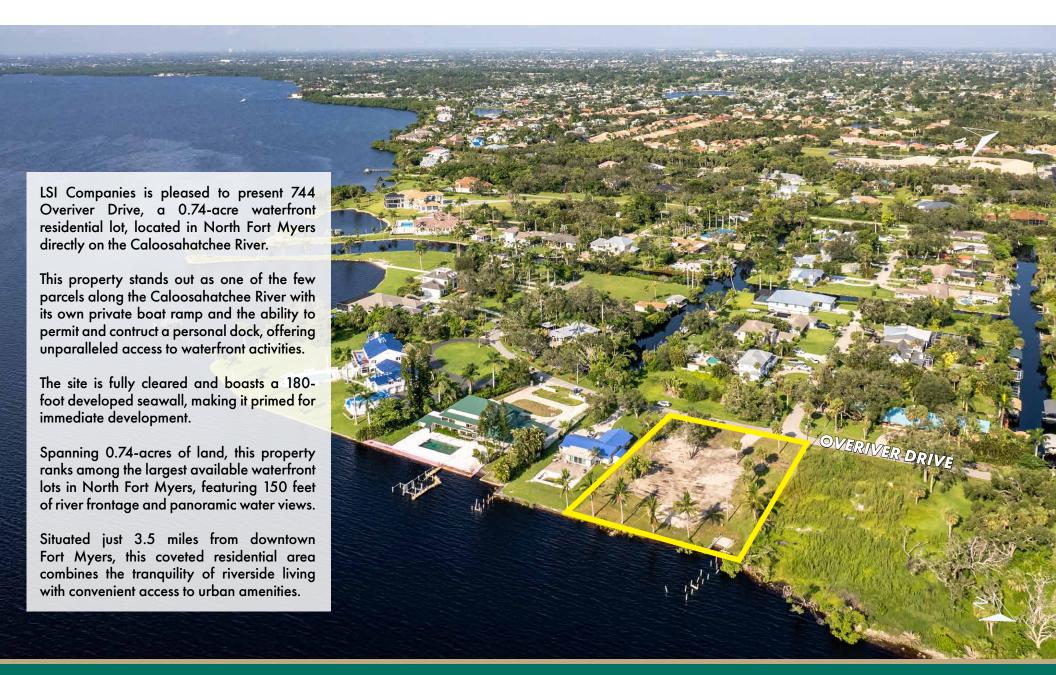

ee

**Property Type: Land** 

Property Size: 0.74± Acres | 32,234± Sq. Ft.

Zoning: RS-1

**Future Land Use: Suburban** 

Utilities Available: Water, sewer, and electric in place

STRAP Number(s): 15-44-24-00-00008.0000

Tax Information: \$7,002.73 (2023)

LIST PRICE: \$1,199,000 | \$37.20 PSF

# LSI COMPANIES







#### **SALES EXECUTIVES**



Justin Thibaut, CCIM Broker Associate



Justin Milcetich Sales Associate



#### **OFFERING PROCESS**

Offers should be sent via Contract or Letter of Intent to include, but not limited to, basic terms such as purchase price, earnest money deposit, feasibility period and closing period.

Justin Thibaut, CCIM - jthibaut@lsicompanies.com
Justin Milcetich - jmilcetich@lsicompanies.com
(239) 489-4066

WWW.LSICOMPANIES.COM

#### **EXECUTIVE SUMMARY**





#### **PROPERTY HIGHLIGHTS**



## **PRIVATE BOAT RAMP**





# **PROPERTY AERIAL**





# **PROPERTY GROUNDS**









# **DRIVE TIME MAP**





### **LOCATION MAP**





# LSI COMPANIES

www.LSIcompanies.com

#### LIMITATIONS AND DISCLAIMERS

The content and condition of the property provided herein is to the best knowledge of the Seller. This disclosure is not a warranty of any kind; any information contained within this proposal is limited to information to which the Seller has knowledge. Information in this presentation is gathered from reliable sources, and is deemed accurate, however any information, drawings, photos, site plans, maps or other exhibits where they are in conflict or confusion with the exhibits attached to an forthcoming purchase and sale agreement, that agreemen