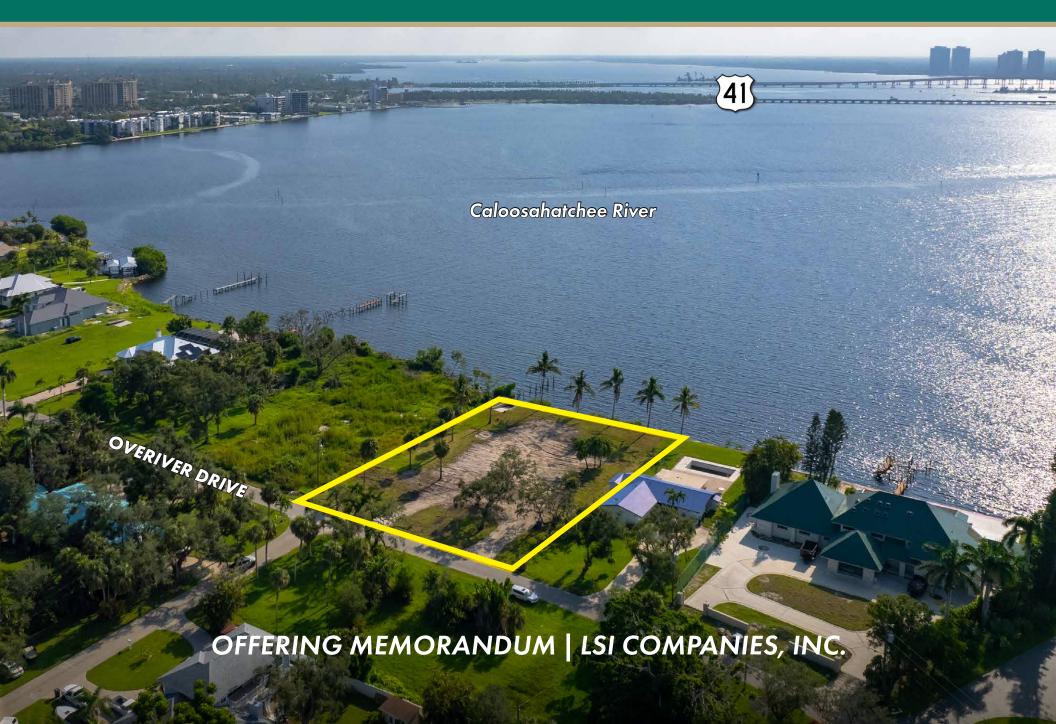

# 744 OVERIVER DRIVE

### **OFFERING SUMMARY**

**Property Address: 744 Overiver Drive** 

North Fort Myers, FL 33903

County: Lee

**Property Type: Land** 

Property Size: 0.74± Acres | 32,234± Sq. Ft.

Zoning: RS-1

**Future Land Use: Suburban** 

Utilities Available: Water, sewer, and electric in place

STRAP Number(s): 15-44-24-00-00008.0000

Tax Information: \$7,002.73 (2023)

LIST PRICE: \$1,199,000 | \$37.20 PSF