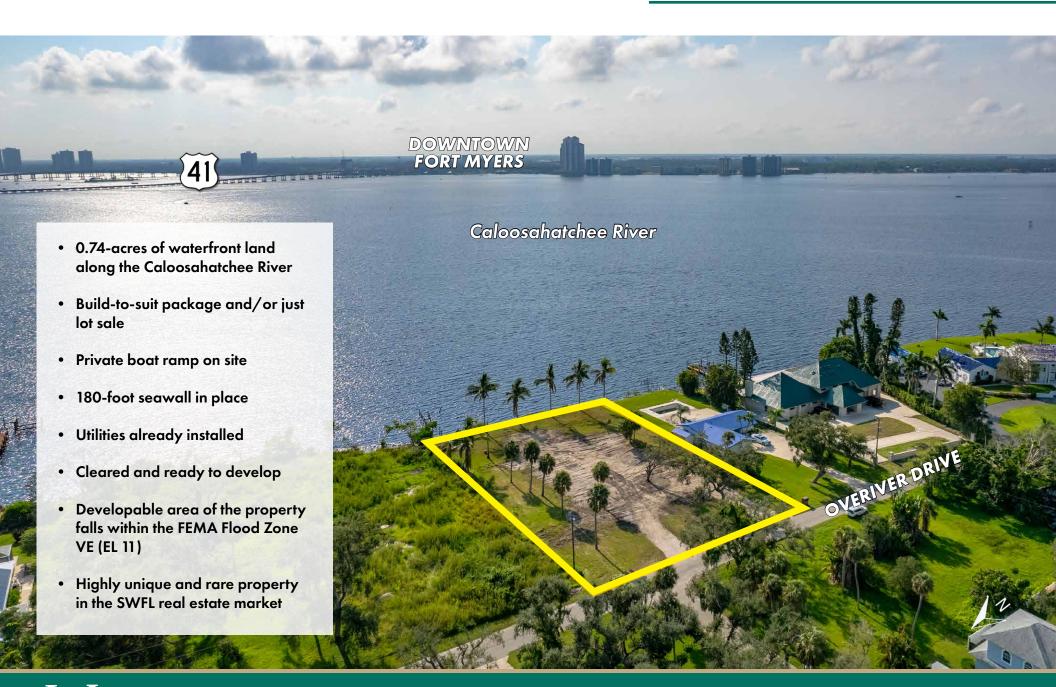

erty Size: 0.74± Acres | 32,234± Sq. Ft.

Zoning: RS-1

**Future Land Use: Suburban** 

Utilities Available: Water, sewer, and electric in place

STRAP Number(s): 15-44-24-00-00008.0000

Tax Information: \$7,002.73 (2023)

LIST PRICE: \$1,199,000 | \$37.20 PSF

# LSI COMPANIES







#### **SALES EXECUTIVES**



Justin Thibaut, CCIM Broker Associate



Justin Milcetich Sales Associate



#### **OFFERING PROCESS**

Offers should be sent via Contract or Letter of Intent to include, but not limited to, basic terms such as purchase price, earnest money deposit, feasibility period and closing period.

Justin Thibaut, CCIM - jthibaut@lsicompanies.com
Justin Milcetich - jmilcetich@lsicompanies.com
(239) 489-4066

WWW.LSICOMPANIES.COM

#### **EXECUTIVE SUMMARY**





#### **PROPERTY HIGHLIGHTS**



## **PRIVATE BOAT RAMP**





# **PROPERTY AERIAL**





# **PROPERTY GROUNDS**









# **DRIVE TIME MAP**





### **LOCATION MAP**





# LSI COMPANIES

www.LSIcompanies.com

#### LIMITATIONS AND DISCLAIMERS

The content and condition of the property provided herein is to the best knowledge of the Seller. This disclosure is not a warranty of any kind; any information contained within this proposal is limited to information to which the Seller has knowledge. Information in this presentation is gathered from reliable sources, and is deemed accurate, however any information, drawings, photos, site plans, maps or other exhibits where they are in conflict or confusion with the exhibits attached to an forthcoming purchase and sale agreement, that agreement shall prevail. It is not intende