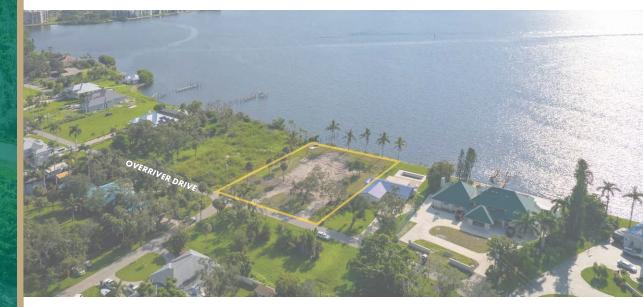

# 744 OVERIVER DRIVE





### **OFFERING SUMMARY**

**Property Address: 744 Overiver Drive** 

North Fort Myers, FL 33903

County: Lee

**Property Type: Land** 

Property Size: 0.74± Acres | 32,234± Sq. Ft.

Zoning: RS-1

**Future Land Use: Suburban** 

Utilities Available: Water, sewer, and electric in place

STRAP Number(s): 15-44-24-00-00008.0000

Tax Information: \$7,002.73 (2023)

LIST PRICE: \$1,199,000 | \$37.20 PSF

# LSI COMPANIES







#### **SALES EXECUTIVES**



Justin Thibaut, CCIM Broker Associate



Justin Milcetich Sales Associate



#### **OFFERING PROCESS**

Offers should be sent via Contract or Letter of Intent to include, but not limited to, basic terms such as purchase price, earnest money deposit, feasibility period and closing period.

Justin Thibaut, CCIM - jthibaut@lsicompanies.com
Justin Milcetich - jmilcetich@lsicompanies.com
(239) 489-4066

WWW.LSICOMPANIES.COM

#### **EXECUTIVE SUMMARY**





#### **PROPERTY HIGHLIGHTS**



## **PRIVATE BOAT RAMP**





# **PROPERTY AERIAL**





# **PROPERTY GROUNDS**









# **DRIVE TIME MAP**





### **LOCATION MAP**





# LSI COMPANIES

www.LSIcompanies.com

#### LIMITATIONS AND DISCLAIMERS

The content and condition of the property provided herein is to the best knowledge of the Seller. This disclosure is not a warranty of any kind; any information contained wi