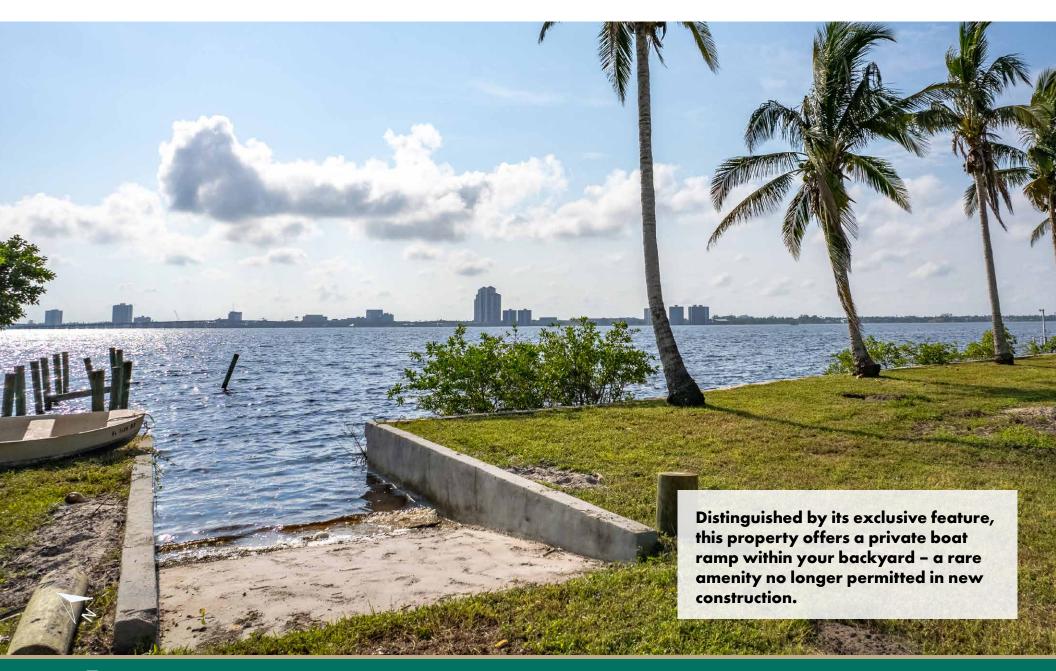

234± Sq. Ft.

Zoning: RS-1

**Future Land Use: Suburban** 

Utilities Available: Water, sewer, and electric in place

STRAP Number(s): 15-44-24-00-00008.0000

Tax Information: \$7,002.73 (2023)

LIST PRICE: \$1,199,000 | \$37.20 PSF

# LSI COMPANIES







#### **SALES EXECUTIVES**



Justin Thibaut, CCIM Broker Associate



Justin Milcetich Sales Associate



#### **OFFERING PROCESS**

Offers should be sent via Contract or Letter of Intent to include, but not limited to, basic terms such as purchase price, earnest money deposit, feasibility period and closing period.

Justin Thibaut, CCIM - jthibaut@lsicompanies.com
Justin Milcetich - jmilcetich@lsicompanies.com
(239) 489-4066

WWW.LSICOMPANIES.COM

#### **EXECUTIVE SUMMARY**





#### **PROPERTY HIGHLIGHTS**



## **PRIVATE BOAT RAMP**





# **PROPERTY AERIAL**





# **PROPERTY GROUNDS**









# **DRIVE TIME MAP**





### **LOCATION MAP**





# LSI COMPANIES

www.LSIcompanies.com

#### LIMITATIONS AND DISCLAIMERS

The content and condition of the property provided herein is to the best knowledge of the Seller. This disclosure is not a warranty of any kind; any information contained within this proposal is limited to information to which the Seller has knowledge. Information in this presentation is gathered from reliable sources, and is deemed accurate, however any information, drawings, photos, site plans, maps or other exhibits where they are in conflict or confusion with the exhibits attached to an forthcoming purchase and sale agreement, that agreement shall prevail. It is not intended to be a substitute for any