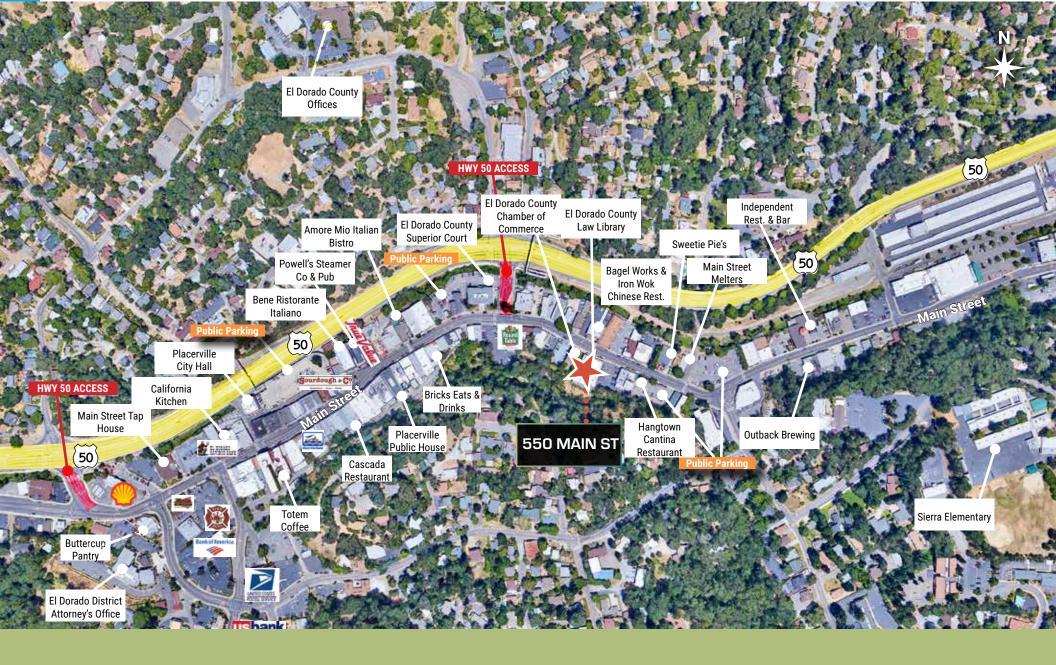

rectly across the street and Marshall Medical Center just two blocks away. Numerous restaurants are within easy walking distance, enhancing the location's appeal for businesses seeking convenience and accessibility. The building has been well maintained by the owners since 1999 and is ideal for owner/users or investors seeking upside potential. It features well-laid-out smaller office suites, with existing leases being Full Service Gross. Additionally, a generator is on-site, supplying power to common area lighting. This opportunity offers a gross income of \$88,152.



## First Floor

## Suites Ready for Occupancy





# Second Floor Suites Ready for Occupancy

- Suite G1 ±1,336 SF ٠
- Suite H ±1,460 SF ٠
- Suite J1 ±321 SF ٠

Ĺ

0

Ш

σ

C

ດ

C

n

L 0

0

ш

Suite J2B - ±177 SF ٠







# **Placerville Amenities Map**

07

# Building/Land Information

| Built                | 1982                            |
|----------------------|---------------------------------|
| Building Size        | ±17,120                         |
| Stories              | 2                               |
| Parking Spaces       | ±17                             |
| Building APN#        | 003-141-021                     |
| Building Parcel Size | 1.06                            |
| Both Parcels Zoned   | CBD (Central Business District) |
| Land Parcel Size     | 0.14                            |
| Land APN#            | 003-141-006                     |



#### 550 MAIN STREET, PLACERVILLE, CA

Tom Conwell 916-569-2380 tom.conwell@nmrk.com CA RE Lic# 01394155

The distributor of this communica