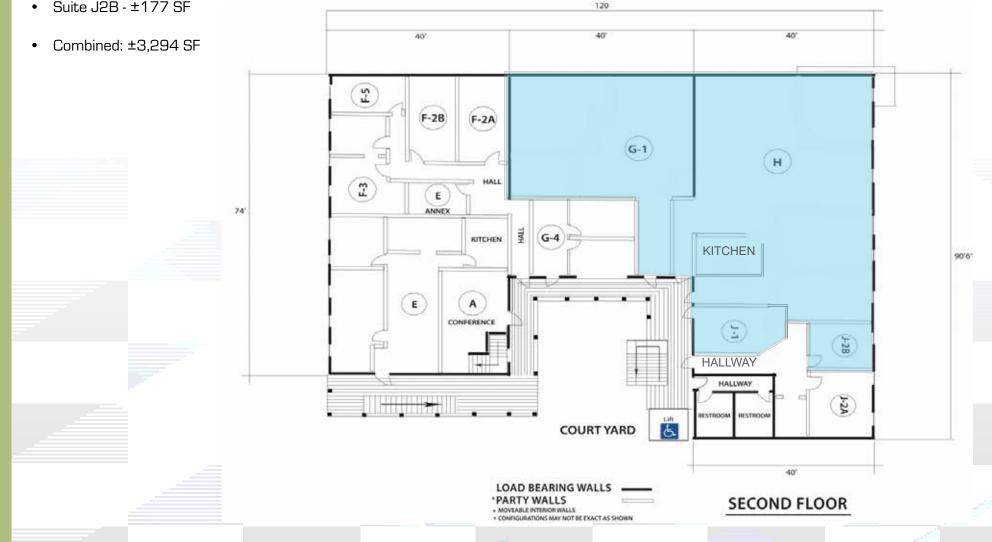

# Second Floor Suites Ready for Occupancy

- Suite G1 ±1,336 SF ٠
- Suite H ±1,460 SF ٠
- Suite J1 ±321 SF ٠

Ĺ

0

Ш

σ

C

ດ

C

n

L 0

0

ш

Suite J2B - ±177 SF ٠