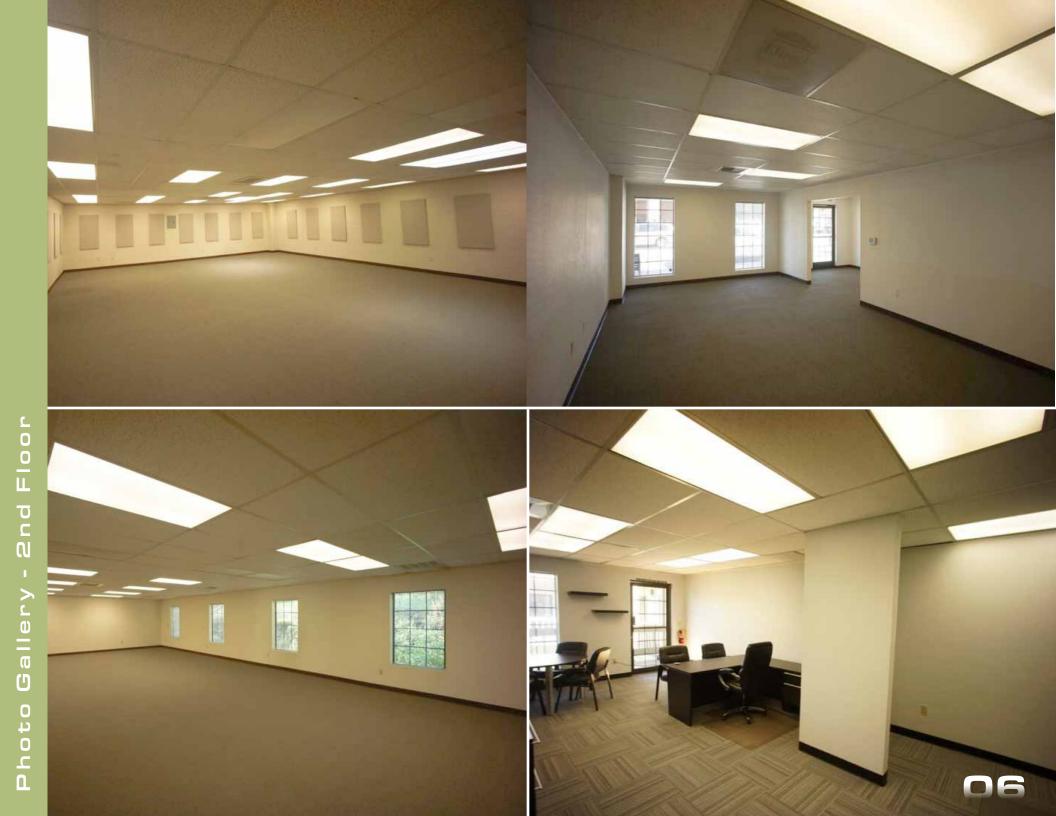

## Suites Ready for Occupancy

# Second Floor Suites Ready for Occupancy

- Suite G1 ±1,336 SF ٠
- Suite H ±1,460 SF ٠
- Suite J1 ±321 SF ٠

Ĺ

0

Ш

σ

C

ດ