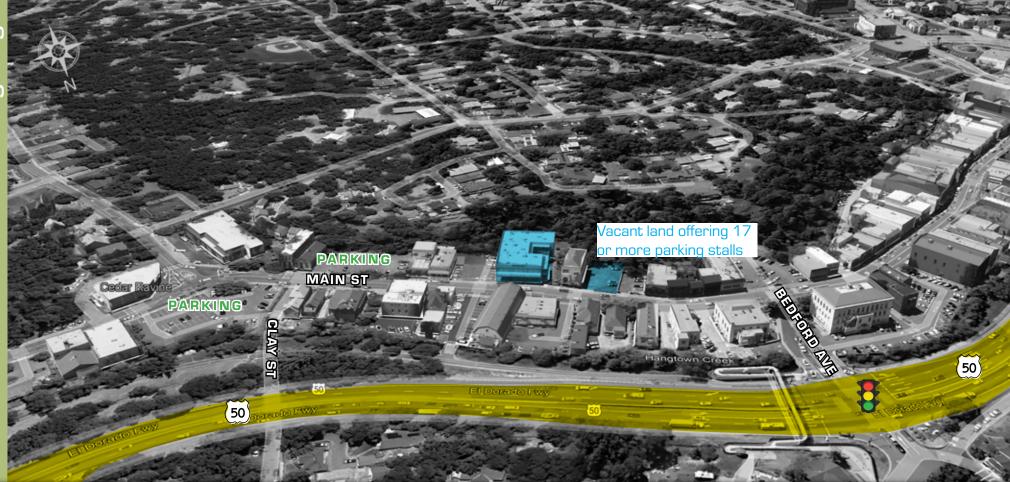

ble elevator serving the second-floor offices. Located in the heart of historic downtown Placerville, the property enjoys a strategic position with the Chamber of Commerce directly net door, the El Dorado County Courthouse directly across the street and Marshall Medical Center just two blocks away. Numerous restaurants are within easy walking distance, enhancing the location's appeal for businesses seeking convenience and accessibility. The building has been well maintained by the owners since 1999 and is ideal for owner/users or investors seeking upside potential. It features well-laid-out smaller office suites, with existing leases being Full Service Gross. Additionally, a generator is on-site, supplying power to common area lighting. This opportunity offers a gross income of \$88,152.



## First Floor

## Suites Ready for Occupancy





# Second Floor Suites Ready for Occupancy

- Suite G1 ±1,336 SF ٠
- Suite H ±1,460 SF ٠
- Suite J1 ±321 SF ٠

Ĺ

0

Ш

σ

C

ດ

C

n

L 0

0

ш

Suite J2B - ±177 SF ٠







# **Placerville Amenities Map**

07

# Building/Land Information

| Built                | 1982                            |
|----------------------|---------------------------------|
| Building Size        | ±17,120                         |
| Stories              | 2                               |
| Parking Spaces       | ±17                             |
| Building APN#        | 003-141-021                     |
| Building Parcel Size | 1.06                            |
| Both Parcels Zoned   | CBD (Central Business District) |
| Land Parcel Size     | 0.14