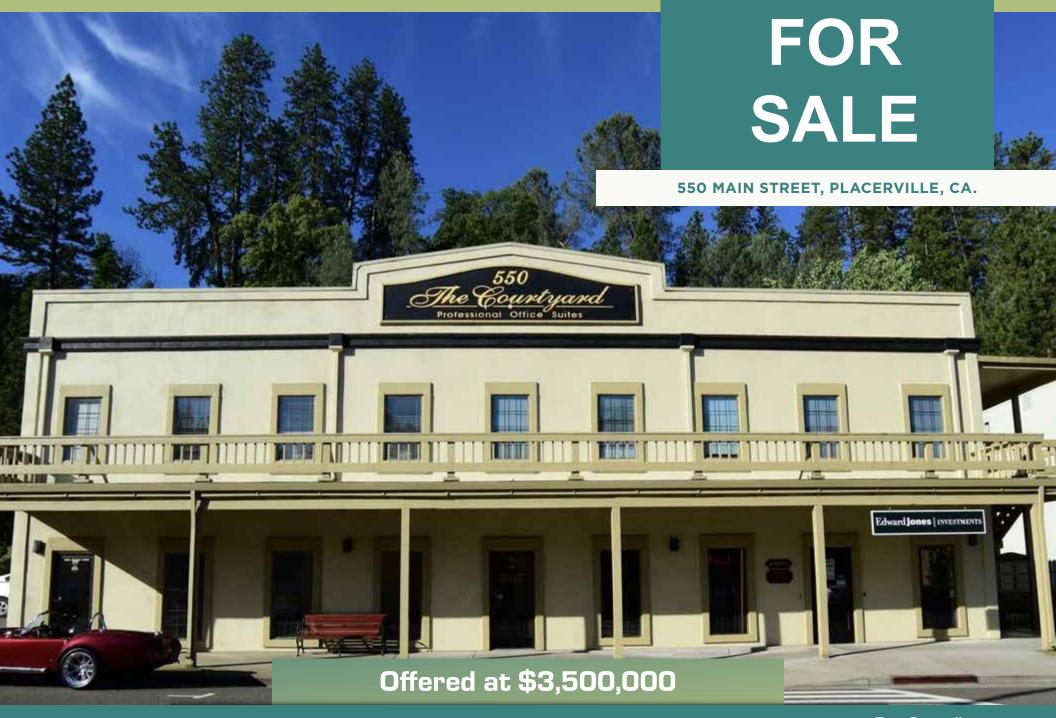

### **Tom Conwell** 916-569-2380

CA RE Lic# 01394155

The Courtyard Building and its vacant land are offered at \$3,500,000. This property features a two-story, approximately 17,120-squarefoot multi-tenant building set on about 1.06 acres, along with a 0.14-acre parcel currently used as a parking lot with around 17 stalls. Built in 1982, the building includes professional offices with a secure gated entrance to the courtyard and a handicap-accessible elevator serving the second-floor offices. Located in the heart of historic downtown Placerville, the property enjoys a strategic position with the Chamber of Commerce directly net door, the El Dorado County Courthouse directly across the street and Marshall Medical Center just two blocks away. Numerous restaurants are within easy walking distance, enhancing the location's appeal for businesses seeking convenience and accessibility. The building has been well maintained by the owners since 1999 and is ideal for owner/users or investors seeking upside potential. It features well-laid-out smaller office suites, with existing leases being Full Service Gross. Additionally, a generator is on-site, supplying power to common area lighting. This opportunity offers a gross income of \$88,152.