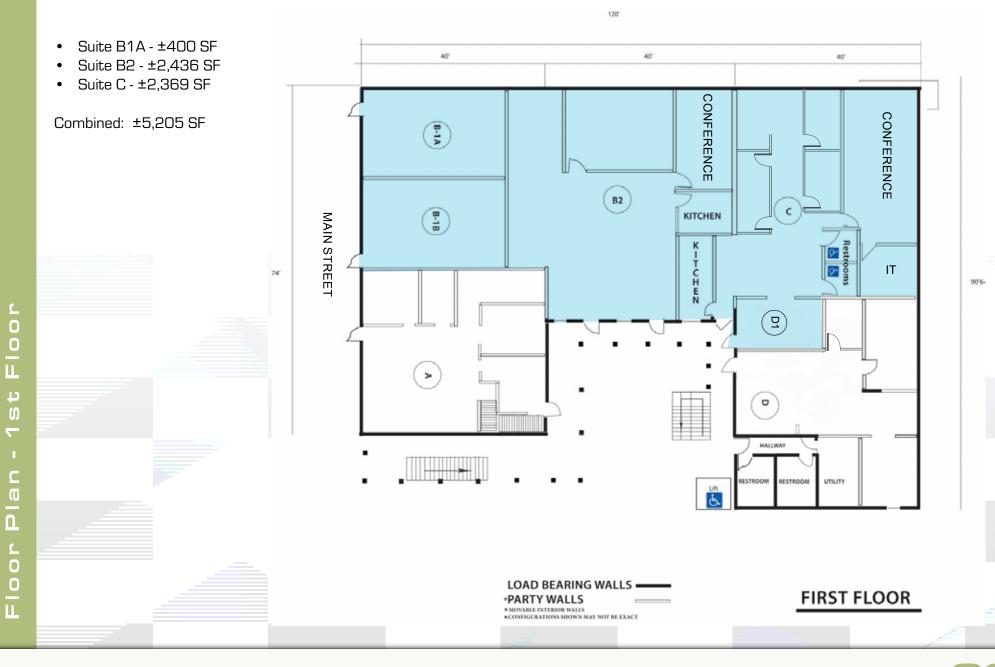

cated in the heart of historic downtown Placerville, the property enjoys a strategic position with the Chamber of Commerce directly net door, the El Dorado County Courthouse directly across the street and Marshall Medical Center just two blocks away. Numerous restaurants are within easy walking distance, enhancing the location's appeal for businesses seeking convenience and accessibility. The building has been well maintained by the owners since 1999 and is ideal for owner/users or investors seeking upside potential. It features well-laid-out smaller office suites, with existing leases being Full Service Gross. Additionally, a generator is on-site, supplying power to common area lighting. This opportunity offers a gross income of \$88,152.



## First Floor

## Suites Ready for Occupancy





# Second Floor Suites Ready for Occupancy

- Suite G1 ±1,336 SF ٠
- Suite H ±1,460 SF ٠
- Suite J1 ±321 SF ٠

Ĺ

0

Ш

σ

C

ດ

C

n

L 0

0

ш

Suite J2B - ±177 SF ٠







# **Placerville Amenities Map**

07

# Building/Land Information

| Built                | 1982                            |
|----------------------|---------------------------------|
| Building Size        | ±17,120                         |
| Stories              | 2                               |
| Parking Spaces       | ±17                             |
| Building APN#        | 003-141-021                     |
| Building Parcel Size | 1.06                            |
| Both Parcels Zoned   | CBD (Central Business District) |
| Land Parcel Size     | 0.14                            |
| Land APN#            |