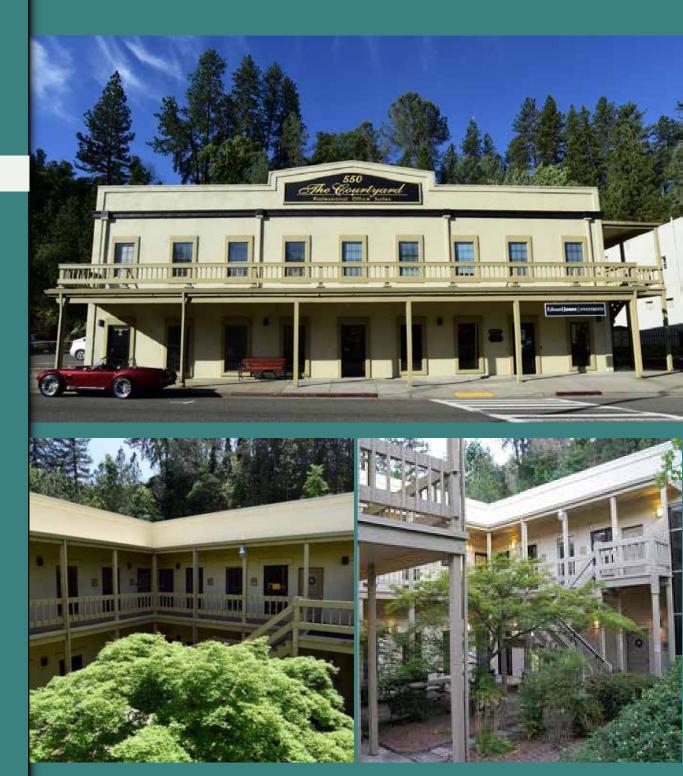

### **Tom Conwell** 916-569-2380

CA RE Lic# 01394155

The Courtyard Building and its vacant land are offered at \$3,500,000. This property features a two-story, approximately 17,120-squarefoot multi-tenant building set on about 1.06 acres, along with a 0.14-acre parcel currently used as a parking lot with around 17 stalls. Built in 1982, the building includes professional offices with a secure gated entrance to the courtyard and a handicap-accessible elevator serving the second-floor offices. Located in the heart of historic downtown Placerville, the property enjoys a strategic position with the Chamber of Commerce directly net door, the El Dorado County Courthouse directly across the street and Marshall Medical Center just two blocks away. Numerous restaurants are within easy walking distance, enhancing the location's appeal for businesses seeking convenience and accessibility. The building has been well maintained by the owners since 1999 and is ideal for owner/users or investors seeking upside potential. It features well-laid-out smaller office suites, with existing leases being Full Service Gross. Additionally, a generator is on-site, supplying power to common area lighting. This opportunity offers a gross income of \$88,152.

# Building/Land Information

| Built                | 1982                            |
|----------------------|---------------------------------|
| Building Size        | ±17,120                         |
| Stories              | 2                               |
| Parking Spaces       | ±17                             |
| Building APN#        | 003-141-021                     |
| Building Parcel Size | 1.06                            |
| Both Parcels Zoned   | CBD (Central Business District) |
| Land Parcel Size     | 0.14                            |
| Land APN#            | 003-141-006                     |