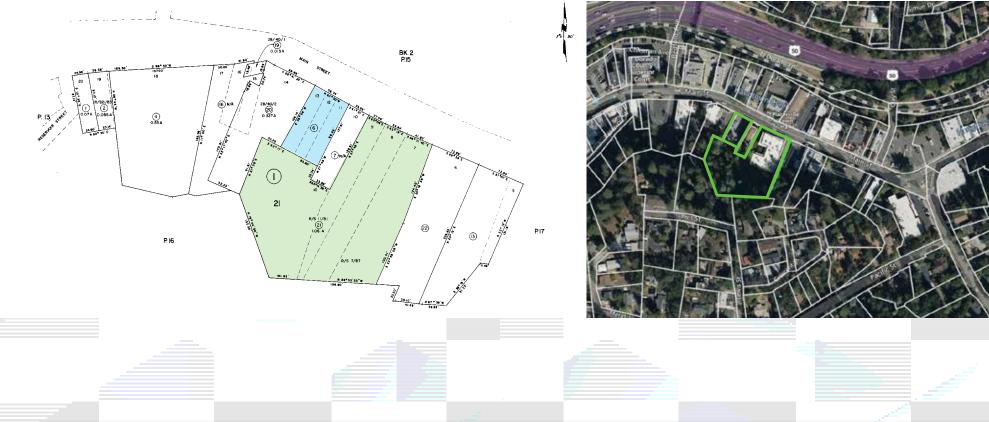

# Building/Land Information

| Built                | 1982                            |
|----------------------|---------------------------------|
| Building Size        | ±17,120                         |
| Stories              | 2                               |
| Parking Spaces       | ±17                             |
| Building APN#        | 003-141-021                     |
| Building Parcel Size | 1.06                            |
| Both Parcels Zoned   | CBD (Central Business District) |
| Land Parcel Size     | 0.14                            |
| Land APN#            | 003-141-006                     |