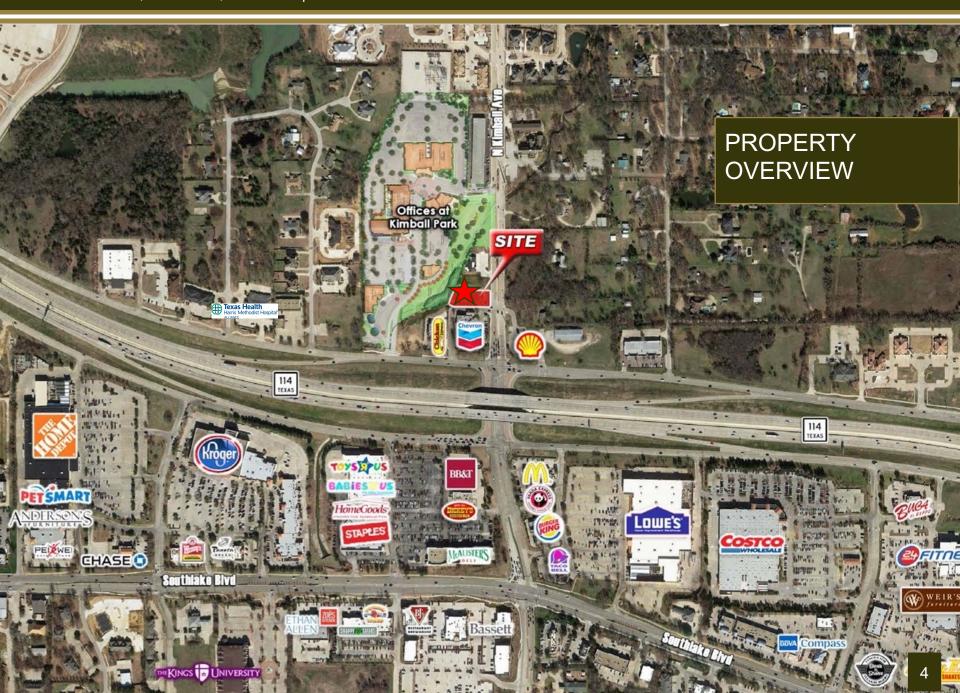

## MEDICAL / OFFICE SPACE FOR LEASE 420 N Kimball Ave, Southlake, TX 76092

©2022 Glacier Commercial Realty L.P.

All rights reserved. The information contained herein was obtained from sources believed to be reliable. It is subject to verification. The presentation of this property is submitted subject to errors, omissions, change of price or conditions, prior to sale or lease, or withdrawal without notice