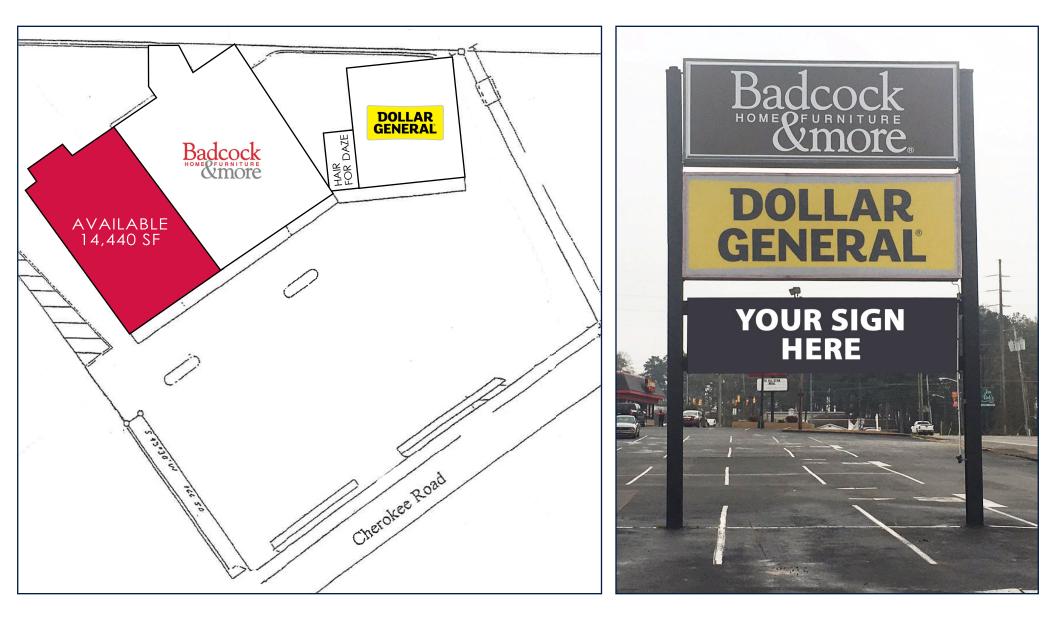

| <b>POPULATION</b> | AVG HH INCOME | TRAFFIC |
|-------------------|---------------|---------|
| 20,000            | \$ 46,145     | 12,460  |

AVAILABLE 14,440 SF endcap next to Badcock Furniture

\*7 MILE RADIUS | SiteWise Pro