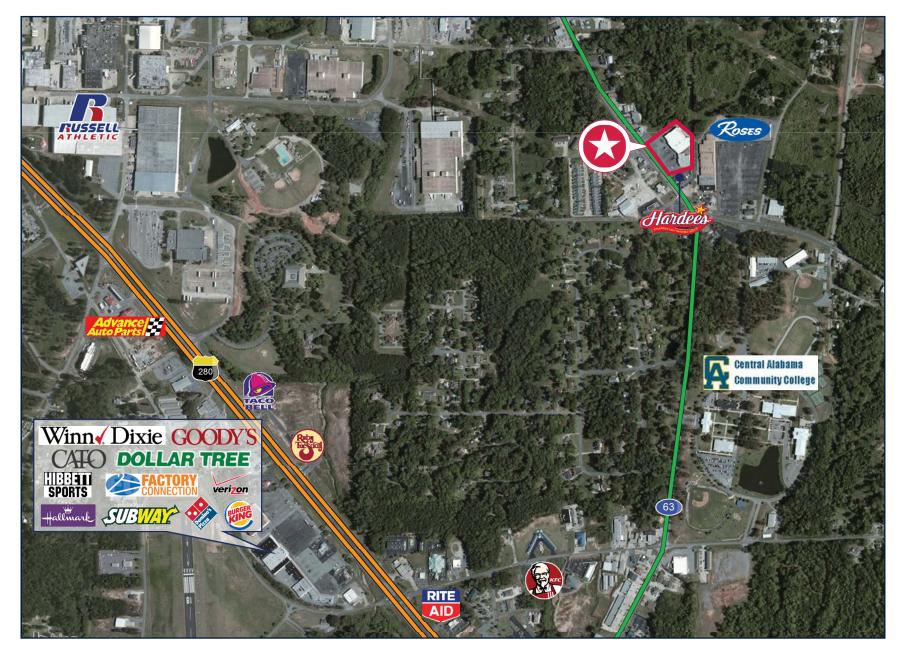

## CHEROKEE ROAD, ALEXANDER CITY, ALABAMA 35010

Badcock & more

- Located on Cherokee Road, just 0.5 miles from Central Alabama Community College and the city's main thoroughfare on US-280
- Nearby retailers include Roses, Winn Dixie, Goody's, Dollar Tree, Hibbett Sports, Cato and more