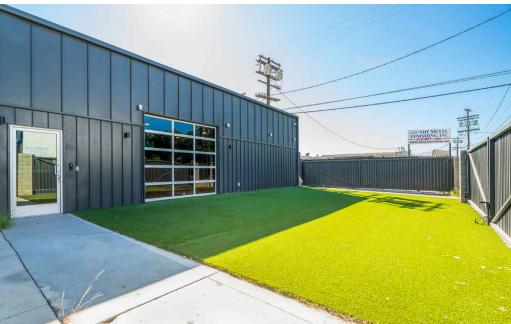

#### **PROPERTY DESCRIPTION**

- 40,088 SF Parcel Zoned LA-M1-1
- Freeway Visible Industrial Site
- Fully Fenced and Secure Concrete Parcel
- Three (3) Driveway Points of Ingress & Egress

- Fully Automated Sliding Security Gates
- Exterior Security Lighting
- Two (2) Fully Rebuilt Buildings Totaling 4,146 SF

#### LOCATION DESCRIPTION

- 40,088 SF Industrial Outdoor Storage Site
- (2) Fully Rebuilt Buildings Totaling 4,146 SF
- (3) Driveways with Automated Gates
- Fully Fenced Parcel
- Full Concrete Yard and Exterior Lighting