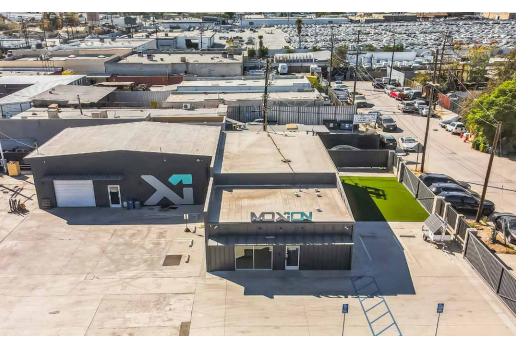

#### **PROPERTY DESCRIPTION**

- 40,088 SF Parcel Zoned LA-M1-1
- Freeway Visible Industrial Site
- Fully Fenced and Secure Concrete Parcel
- Three (3) Driveway Points of Ingress & Egress

- Fully Automated Sliding Security Gates
- Exterior Security Lighting
- Two (2) Fully Rebuilt Buildings Totaling 4,146 SF

#### LOCATION DESCRIPTION

- 40,088 SF Industrial Outdoor Storage Site
- (2) Fully Rebuilt Buildings Totaling 4,146 SF
- (3) Driveways with Automated Gates
- Fully Fenced Parcel
- Full Concrete Yard and Exterior Lighting