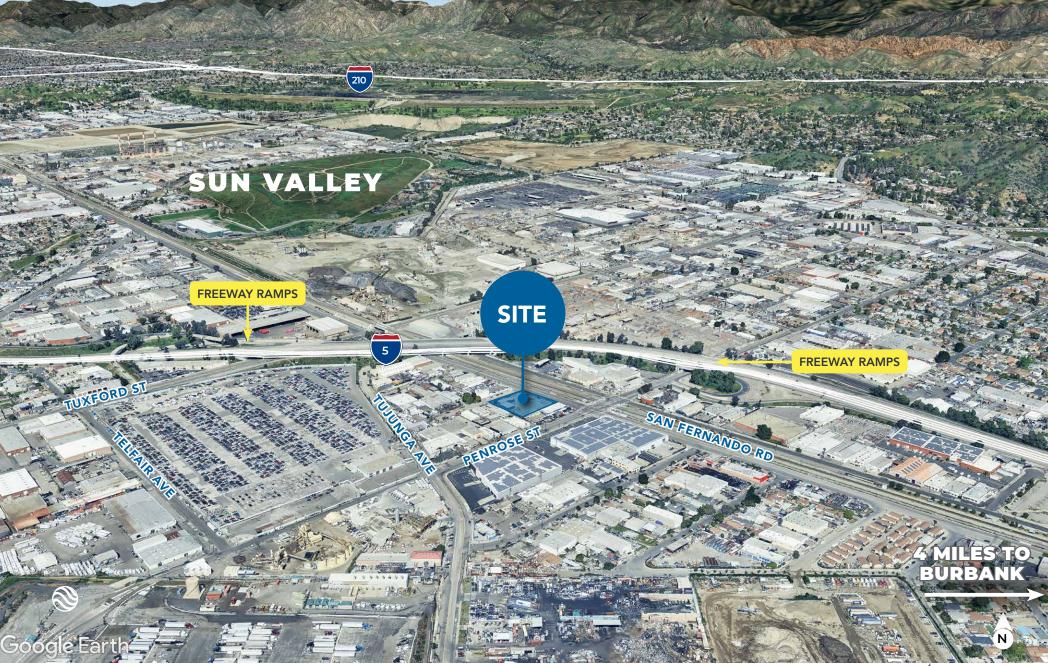

8563-8579 SAN FERNANDO RD., SUN VALLEY, CA

#### LOCATION DESCRIPTION

- 40,088 SF Industrial Outdoor Storage Site
- (2) Fully Rebuilt Buildings Totaling 4,146 SF
- (3) Driveways with Automated Gates
- Fully Fenced Parcel
- Full Concrete Yard and Exterior Lighting

- Visible from Interstate-5
- Immediate On and Off Ramps To Interstate 5
- Signalized Corner Location at the Intersection of San Fernando Road And Penrose
- Adjacent to the Burbank Airport and all Major Entertainment Studios.