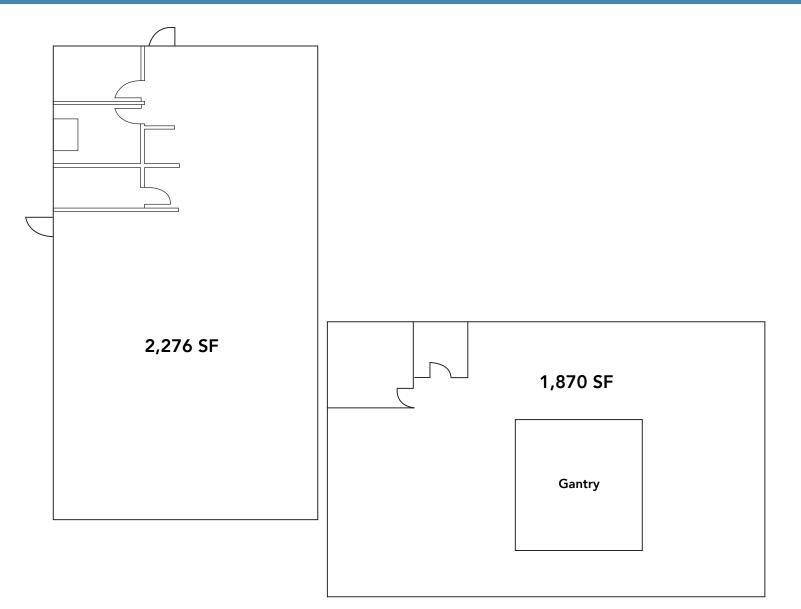

# **BUILDING FLOOR PLANS**

#### NAI CAPITAL

15821 Ventura Blvd., Suite 320 Encino, CA 91436 naicapital.com | 818 905 2400

| ADDRESS:            | 8563-79 San Fernando Road,<br>Sun Valley, CA 91352 |
|---------------------|----------------------------------------------------|
| SALE PRICE:         | \$8,000,000<br>(\$199.56 / SF)                     |
| LEASE RATE:         | \$30,066 / month<br>(\$0.75 / SF NNN)              |
| OPERATING EXPENSES: | \$7,698 / month<br>(\$0.192 / SF)                  |
| PARCEL SIZE:        | 40,088 SF                                          |
| TOTAL BUILDING SF:  | 4,146 SF                                           |
| BUILDING #1:        | 2,276 SF                                           |
| BUILDING #2:        | 1,870 SF                                           |
| ZONING:             | LA-M1-1                                            |