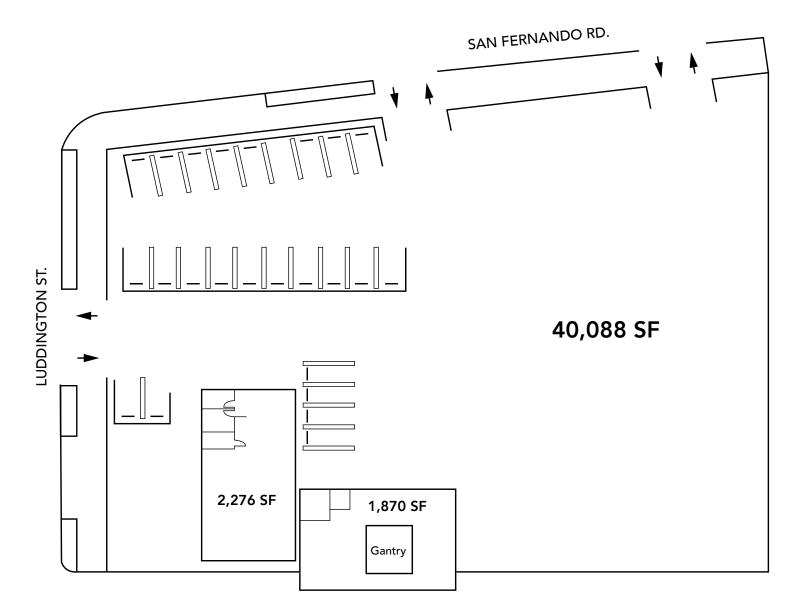

# SITE PLAN

8563-8579 SAN FERNANDO RD., SUN VALLEY, CA

#### NAI CAPITAL

15821 Ventura Blvd., Suite 320 Encino, CA 91436 naicapital.com | 818 905 2400

| ADDRESS:            | 8563-79 San Fernando Road,<br>Sun Valley, CA 91352 |
|---------------------|----------------------------------------------------|
| SALE PRICE:         | \$8,000,000<br>(\$199.56 / SF)                     |
| LEASE RATE:         | \$30,066 / month<br>(\$0.75 / SF NNN)              |
| OPERATING EXPENSES: | \$7,698 / month<br>(\$0.192 / SF)                  |
| PARCEL SIZE:        | 40,088 SF                                          |
| TOTAL BUILDING SF:  | 4,146 SF                                           |
| BUILDING #1:        | 2,276 SF                                           |
| BUILDING #2:        | 1,870 SF                                           |
| ZONING:             | LA-M1-1                                            |