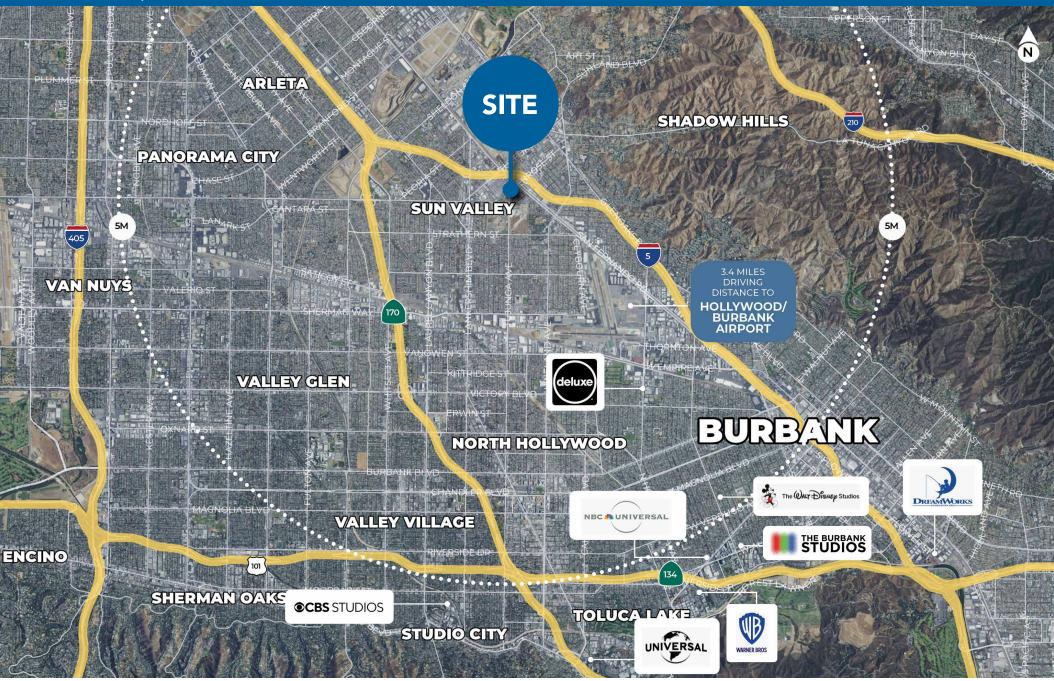

- Visible from Interstate-5
- Immediate On and Off Ramps To Interstate 5
- Signalized Corner Location at the Intersection of San Fernando Road And Penrose
- Adjacent to the Burbank Airport and all Major Entertainment Studios.