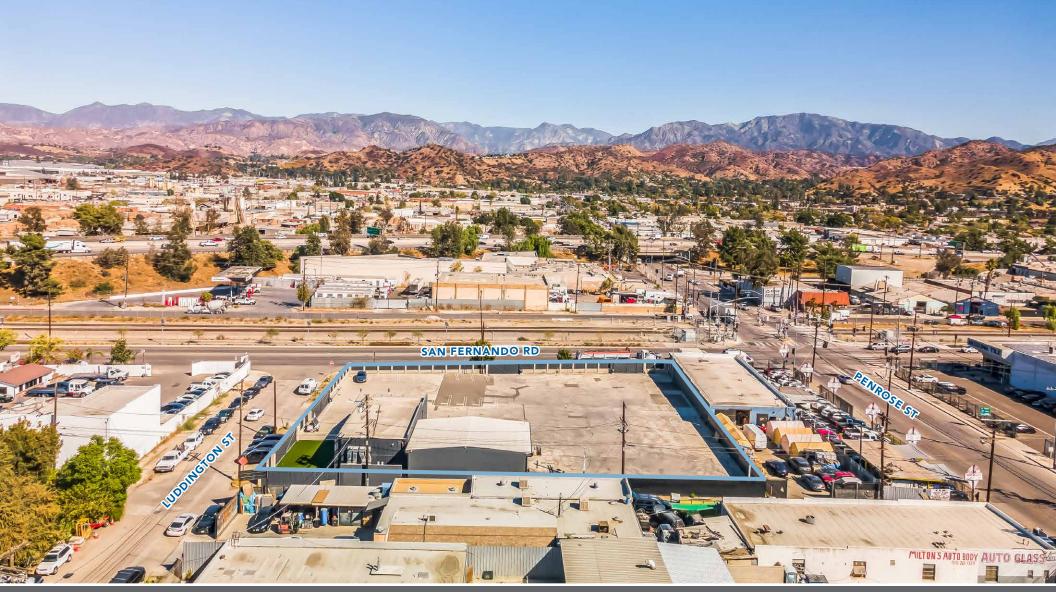

#### **PROPERTY DESCRIPTION**

- 40,088 SF Parcel Zoned LA-M1-1
- Freeway Visible Industrial Site
- Fully Fenced and Secure Concrete Parcel
- Three (3) Driveway Points of Ingress & Egress

- Fully Automated Sliding Security Gates
- Exterior Security Lighting
- Two (2) Fully Rebuilt Buildings Totaling 4,146 SF

8563-8579 SAN FERNANDO RD., SUN VALLEY, CA

#### LOCATION DESCRIPTION

- 40,088 SF Industrial Outdoor Storage Site
- (2) Fully Rebuilt Buildings Totaling 4,146 SF
- (3) Driveways with Automated Gates
- Fully Fenced Parcel
- Full Concrete Yard and Exterior Lighting