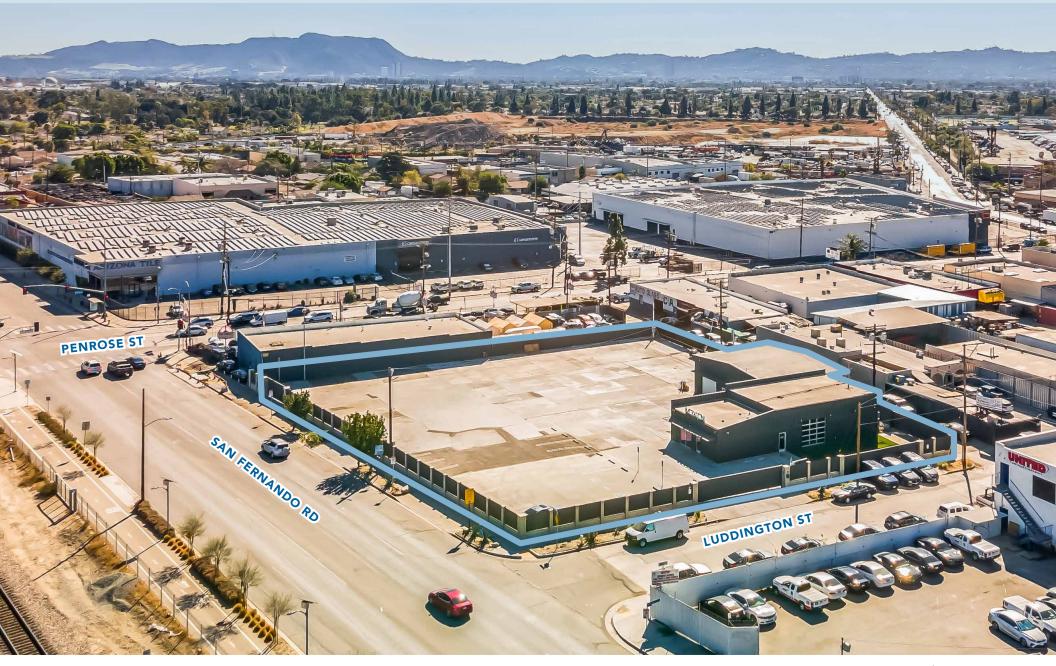

#### **PROPERTY DESCRIPTION**

- 40,088 SF Parcel Zoned LA-M1-1
- Freeway Visible Industrial Site
- Fully Fenced and Secure Concrete Parcel
- Three (3) Driveway Points of Ingress & Egress

- Fully Automated Sliding Security Gates
- Exterior Security Lighting
- Two (2) Fully Rebuilt Buildings Totaling 4,146 SF

#### LOCATION DESCRIPTION

- 40,088 SF Industrial Outdoor Storage Site
- (2) Fully Rebuilt Buildings Totaling 4,146 SF
- (3) Driveways with Automated Gates
- Fully Fenced Parcel
- Full Concrete Yard and Exterior Lighting

- Visible from Interstate-5
- Immediate On and Off Ramps To Interstate 5
- Signalized Corner Location at the Intersection of San Fernando Road And Penrose
- Adjacent to the Burbank Airport and all Major Entertainment Studios.