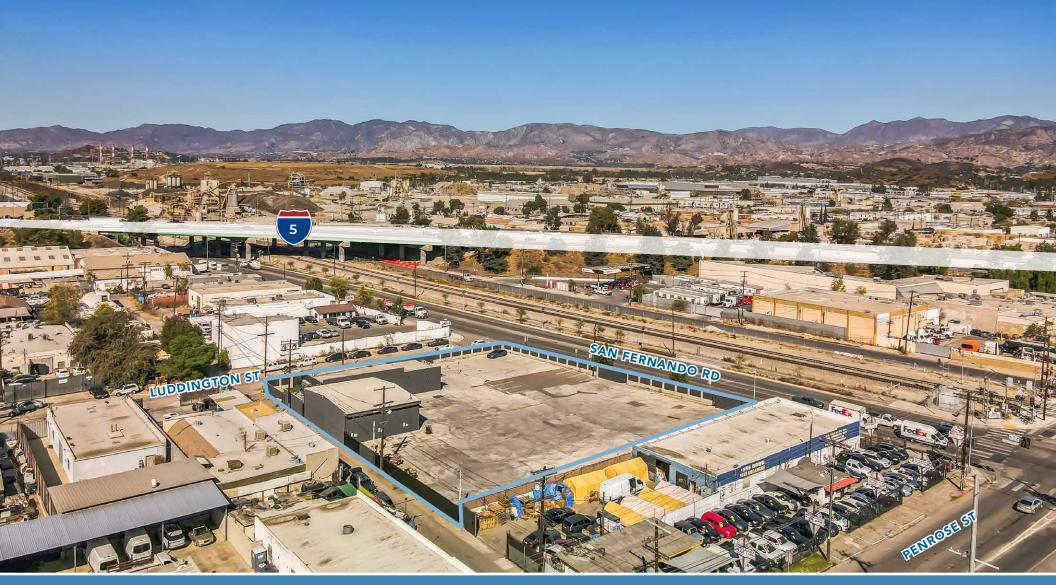

#### **PROPERTY DESCRIPTION**

- 40,088 SF Parcel Zoned LA-M1-1
- Freeway Visible Industrial Site
- Fully Fenced and Secure Concrete Parcel
- Three (3) Driveway Points of Ingress & Egress

- Fully Automated Sliding Security Gates
- Exterior Security Lighting
- Two (2) Fully Rebuilt Buildings Totaling 4,146 SF

#### LOCATION DESCRIPTION

- 40,088 SF Industrial Outdoor Storage Site
- (2) Fully Rebuilt Buildings Totaling 4,146 SF
- (3) Driveways with Automated Gates
- Fully Fenced Parcel
- Full Concrete Yard and Exterior Lighting

- Visible from Interstate-5
- Immediate On and Off Ramps To Interstate 5
- Signalized Corner Location at the Intersection of San Fernando Road And Penrose
- Adjacent to the Burbank Airport and all Major Entertainment Studios.

8563-8579 SAN FERNANDO RD., SUN VALLEY, CA