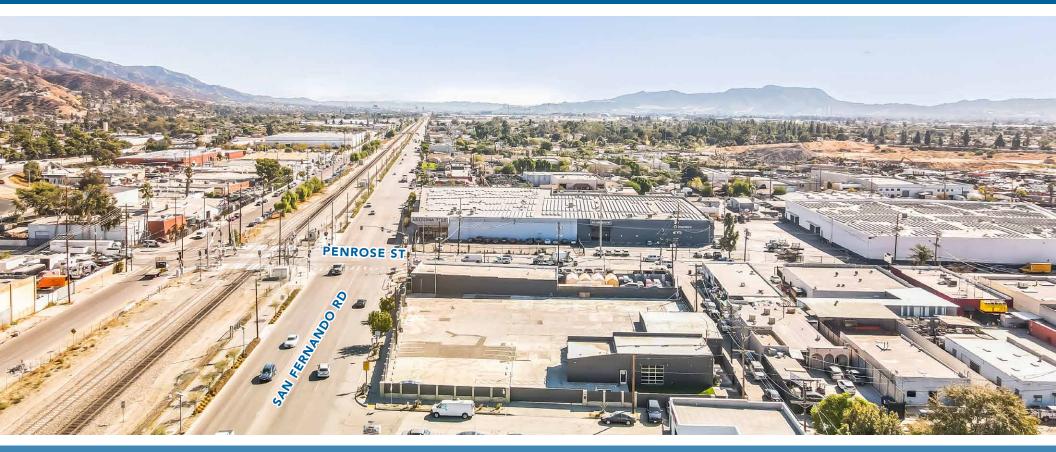

#### LOCATION DESCRIPTION

- 40,088 SF Industrial Outdoor Storage Site
- (2) Fully Rebuilt Buildings Totaling 4,146 SF
- (3) Driveways with Automated Gates
- Fully Fenced Parcel
- Full Concrete Yard and Exterior Lighting

- Visible from Interstate-5
- Immediate On and Off Ramps To Interstate 5
- Signalized Corner Location at the Intersection of San Fernando Road And Penrose
- Adjacent to the Burbank Airport and all Major Entertainment Studios.