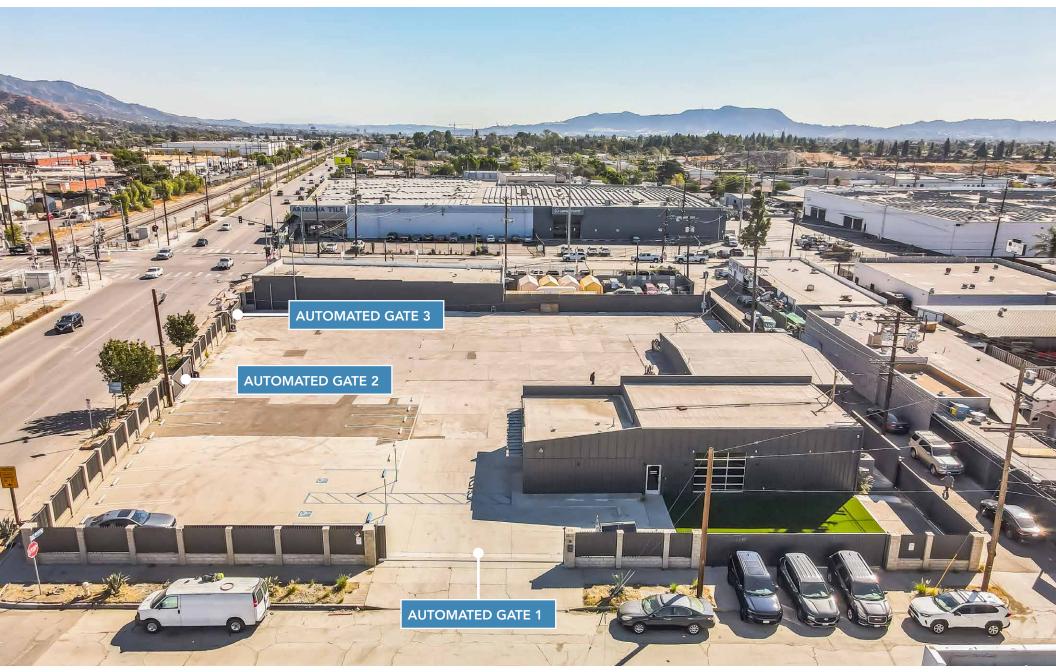

#### **PROPERTY DESCRIPTION**

- 40,088 SF Parcel Zoned LA-M1-1
- Freeway Visible Industrial Site
- Fully Fenced and Secure Concrete Parcel
- Three (3) Driveway Points of Ingress & Egress

- Fully Automated Sliding Security Gates
- Exterior Security Lighting
- Two (2) Fully Rebuilt Buildings Totaling 4,146 SF

#### LOCATION DESCRIPTION

- 40,088 SF Industrial Outdoor Storage Site
- (2) Fully Rebuilt Buildings Totaling 4,146 SF
- (3) Driveways with Automated Gates
- Fully Fenced Parcel
- Full Concrete Yard and Exterior Lighting

# SITE PLAN

8563-8579 SAN FERNANDO RD., SUN VALLEY, CA