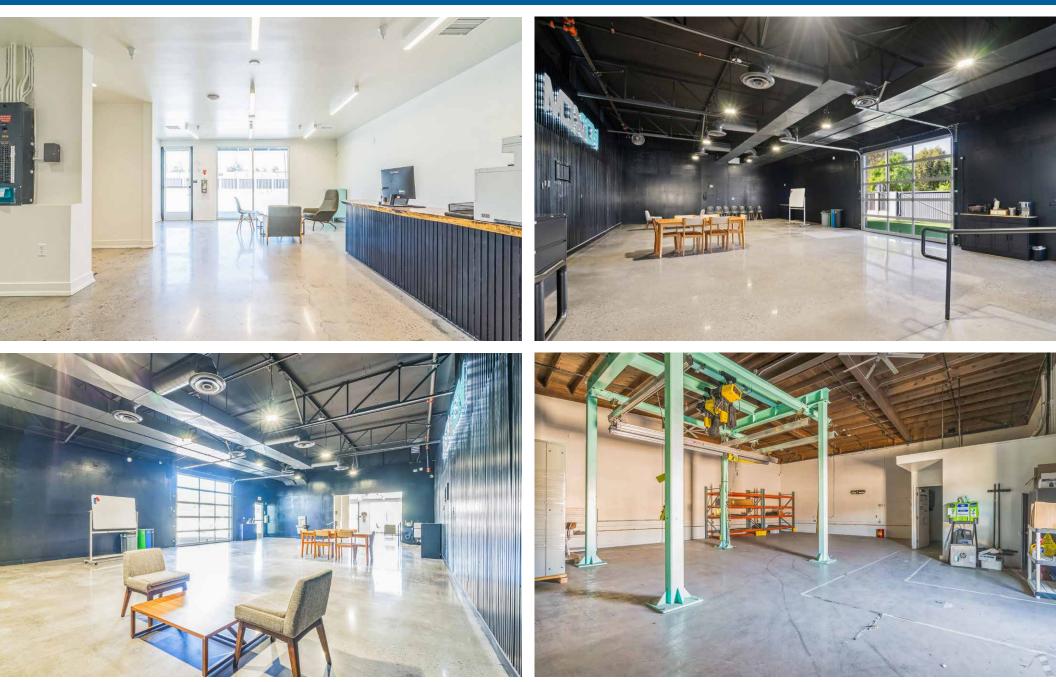

M1-1
- Freeway Visible Industrial Site
- Fully Fenced and Secure Concrete Parcel
- Three (3) Driveway Points of Ingress & Egress

- Fully Automated Sliding Security Gates
- Exterior Security Lighting
- Two (2) Fully Rebuilt Buildings Totaling 4,146 SF



8563-8579 SAN FERNANDO RD., SUN VALLEY, CA

## FOR SALE OR LEASE



#### LOCATION DESCRIPTION

- 40,088 SF Industrial Outdoor Storage Site
- (2) Fully Rebuilt Buildings Totaling 4,146 SF
- (3) Driveways with Automated Gates
- Fully Fenced Parcel
- Full Concrete Yard and Exterior Lighting

- Visible from Interstate-5
- Immediate On and Off Ramps To Interstate 5
- Signalized Corner Location at the Intersection of San Fernando Road And Penrose
- Adjacent to the Burbank Airport and all Major Entertainment Studios.







## FOR SALE OR LEASE





6







### FOR SALE OR LEASE

# SITE PLAN





8563-8579 SAN FERNANDO RD., SUN VALLEY, CA

#### FOR SALE OR LEASE

# **BUILDING FLOOR PLANS**













### FOR SALE OR LEASE



No warranty, express or implied, is made as to the accuracy of the information contained herein. This information is submitted subject to errors, omissions, change of price, rental or other conditions, withdrawal without notice, and is subject to any special listing conditions imposed by our principals. Cooperating brokers, buyers, tenants and other parties who receive this document should not rely on it, but should use it as a starting point of analysis, and should independently confirm the accuracy of the information contained herein through a due diligence review of the books, records, files and document