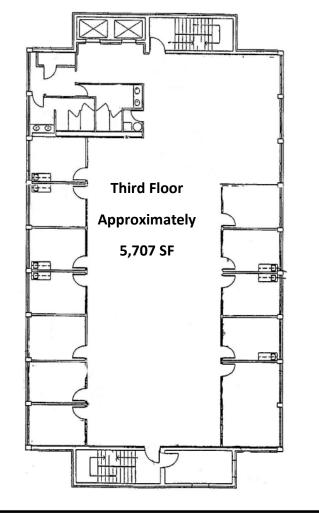

### **AVAILABLE SPACES**

- 300 <u>+</u> 5200 SF Entire 3rd floor \$9533 gross/month
- 701 <u>+</u> 975 SF \$2092 gross/month
- 705 + 650 SF \$1395 gross/month

Beautifully renovated building! Includes heat, a/c, electric, parking. Monument Signage Available

# FLOOR PLAN: SHOREWOOD HUB

3970 North Oakland Avenue