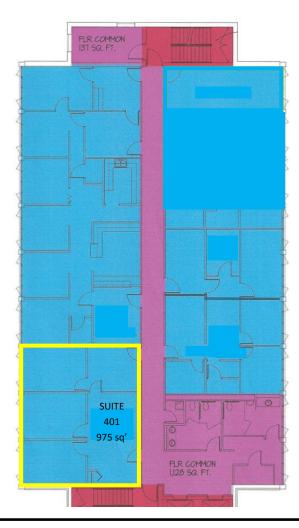

### **AVAILABLE SPACES**

- 300 <u>+</u> 5200 SF Entire 3rd floor \$9533 gross/month
- 701 <u>+</u> 975 SF \$2092 gross/month
- 705 + 650 SF \$1395 gross/month

Beautifully renovated building! Includes heat, a/c, electric, parking. Monument Signage Available

# FLOOR PLAN: SHOREWOOD HUB

3970 North Oakland Avenue