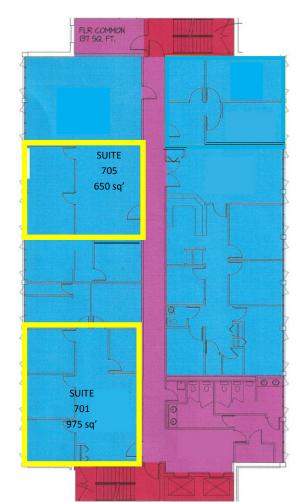

### **AVAILABLE SPACES**

- 300 <u>+</u> 5200 SF Entire 3rd floor \$9533 gross/month
- 701 <u>+</u> 975 SF \$2092 gross/month
- 705 + 650 SF \$1395 gross/month

Beautifully renovated building! Includes heat, a/c, electric, parking. Monument Signage Available

# FLOOR PLAN: SHOREWOOD HUB

3970 North Oakland Avenue