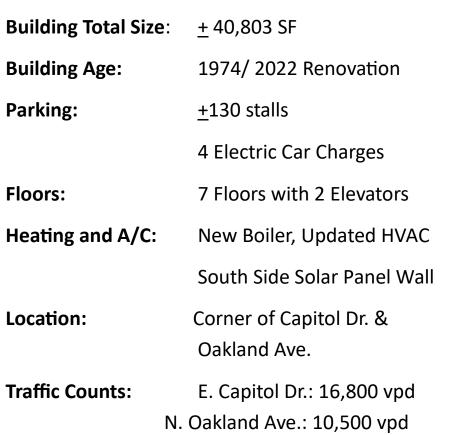

### **INFORMATION: SHOREWOOD HUB**

3970 North Oakland Avenue

Milwaukee, WI 53211

#### Lorna Mueller

(414) 405-7128 Lorna@TheRealtyCompanyLLC.com

**Molly Morris** (262) 391-6909 Molly@TheRealtyCompanyLLC.com

**Elizabeth Hill** (414) 803-1443 Elizabeth@TheRealtyCompanyLLC.com

The information herein was obtained from various sources. While effort was put forth in compiling the information, The Realty Company, LLC or its representatives cannot guarantee its accuracy.

### Why bring your business to Shorewood HUB?

Newly renovated building boasts energy efficiency with new boiler and the second largest solar paneled wall in WI for solar energy use to power four charging stations & more!