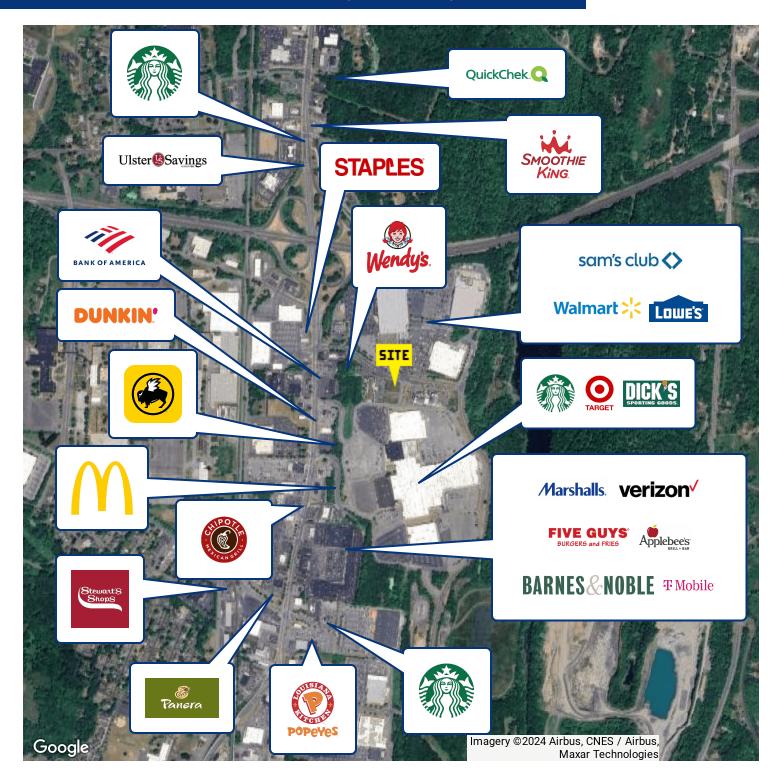

## **NEIGHBORING TENANTS**

### **PROPERTY HIGHLIGHTS**

- 1.4 Acres of Vacant Land for Regional Shopping
- Can be Sold Together or Separately
- Excellent Visibility in Strong Retail Marketplace
- Nearby to many National Retailers
- Great for Retail, Gas, Convenience, Medical or QSR Pad
- Adjacently Anchored by Hudson Valley Mall, Target, Walmart & Sams Club
- Convenient Access to Route 9W, NYS Thruway, Route 209 and Route 199
- 24,700+ VPD