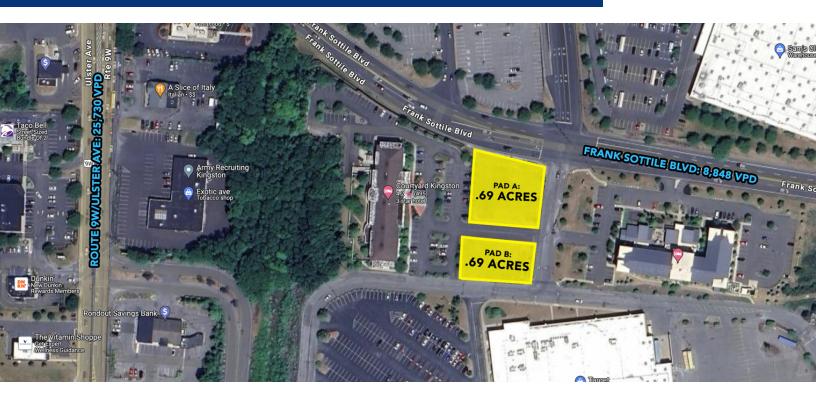

## **PROPERTY OVERVIEW**

2 Pad Sites Available Immediately

### **PROPERTY HIGHLIGHTS**

- 1.4 Acres of Vacant Land for Regional Shopping
- Can be Sold Together or Separately
- Excellent Visibility in Strong Retail Marketplace
- Nearby to many National Retailers
- Great for Retail, Gas, Convenience, Medical or QSR Pad
- Adjacently Anchored by Hudson Valley Mall, Target, Walmart & Sams Club
- Convenient Access to Route 9W, NYS Thruway, Route 209 and Route 199
- 24,700+ VPD