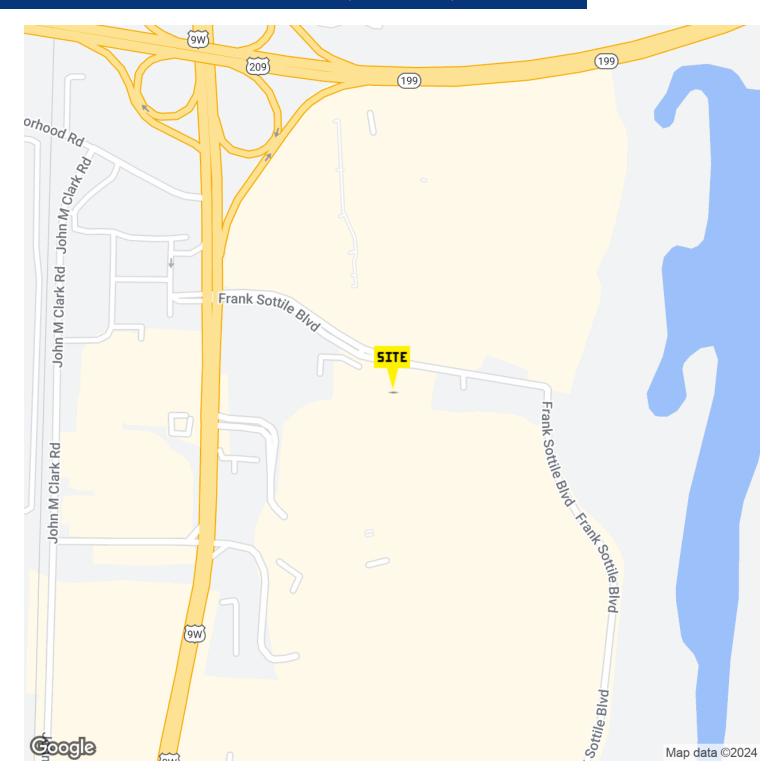

650-670 FRANK SOTTILE BOULEVARD, KINGSTON, NY 12401

### **PROPERTY HIGHLIGHTS**

- 1.4 Acres of Vacant Land for Regional Shopping
- Can be Sold Together or Separately
- Excellent Visibility in Strong Retail Marketplace
- Nearby to many National Retailers
- Great for Retail, Gas, Convenience, Medical or QSR Pad
- Adjacently Anchored by Hudson Valley Mall, Target, Walmart & Sams Club
- Convenient Access to Route 9W, NYS Thruway, Route 209 and Route 199
- 24,700+ VPD