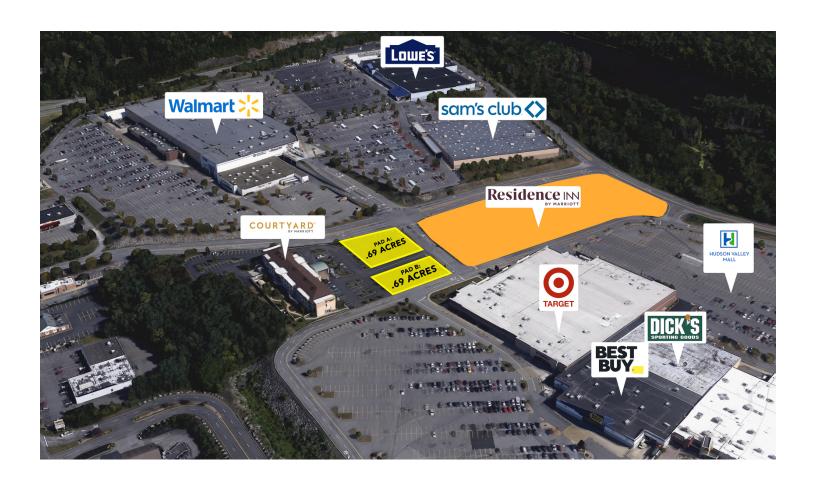

## **NEIGHBORING TENANTS**

### **PROPERTY HIGHLIGHTS**

- 1.4 Acres of Vacant Land for Regional Shopping
- Can be Sold Together or Separately
- Excellent Visibility in Strong Retail Marketplace
- Nearby to many National Retailers
- Great for Retail, Gas, Convenience, Medical or QSR Pad
- Adjacently Anchored by Hudson Valley Mall, Target, Walmart & Sams Club
- Convenient Access to Route 9W, NYS Thruway, Route 209 and Route 199
- 24,700+ VPD