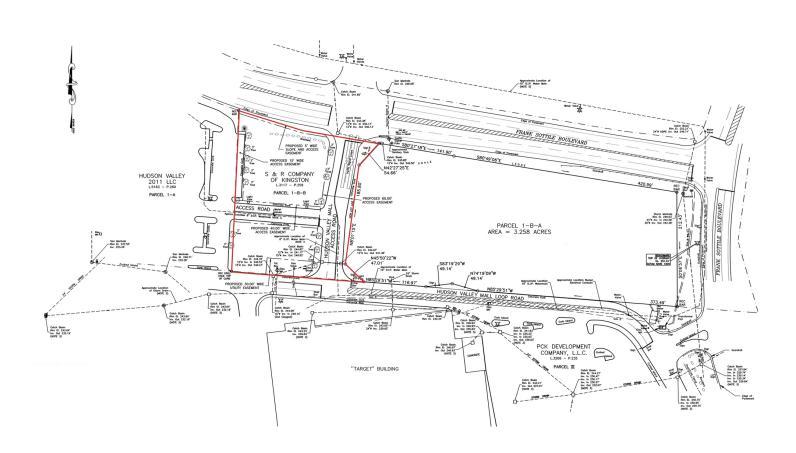

## **PROPERTY OVERVIEW**

2 Pad Sites Available Immediately

### **PROPERTY HIGHLIGHTS**

- 1.4 Acres of Vacant Land for Regional Shopping
- Can be Sold Together or Separately
- Excellent Visibility in Strong Retail Marketplace
- Nearby to many National Retailers
- Great for Retail, Gas, Convenience, Medical or QSR Pad
- Adjacently Anchored by Hudson Valley Mall, Target, Walmart & Sams Club
- Convenient Access to Route 9W, NYS Thruway, Route 209 and Route 199
- 24,700+ VPD