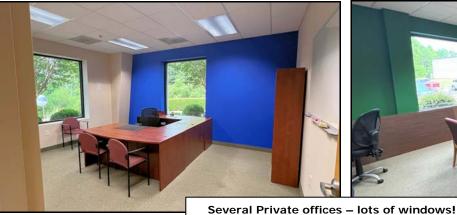

#### **FEATURES:**

- Size: +- 4850 SF
- Private Suite Move-in Ready!
- Located at Main Entry
- Corner Unit with lots of windows
- Abundant Parking
- Both Private offices and Open Cubicle area (cubicles and all furniture can remain in place with lease)
- Monthly Lease rate:

#### Competitive lease rates!

Perfect for company seeking a high image professional office setting!

Great Location – just minutes off Exit #35 (Brawley School Rd) in Lakeside Business Park