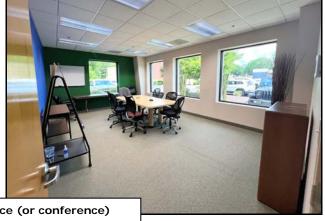

## PICTURES ....

### Walk thru Video Available

NOTE: Currently there are 17 cubicle workstations in place. These cubicles can remain in place or removed as needed by Landlord.