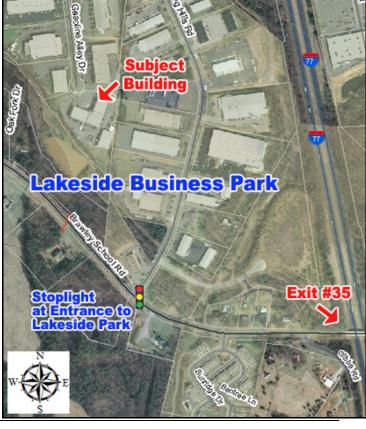

#### Competitive lease rates!

Perfect for company seeking a high image professional office setting!

Great Location – just minutes off Exit #35 (Brawley School Rd) in Lakeside Business Park