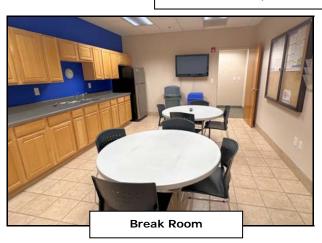

incipal Broker, cell: 704-650-9799 tami@southmarkproperties.com, www.southmarkproperties.com

# OFFICE FOR LEASE IN BUSINESS PARK



### HIGHLIGHTS

5

Address: 179 Gasoline Alley, Mooresville

#### **FEATURES:**

- Size: +- 4850 SF
- Private Suite Move-in Ready!
- Located at Main Entry
- Corner Unit with lots of windows
- Abundant Parking
- Both Private offices and Open Cubicle area (cubicles and all furniture can remain in place with lease)
- Monthly Lease rate:

Base Rent: \$14.75 psf = \$5,961.46 Taxes/CAM Fee \$2.00 psf = \$808.33 TOTAL GROSS Lease = \$6,769.79

#### Competitive lease rates!

Perfect for company seeking a high image professional office setting!

Great Location – just minutes off Exit #35 (Brawley School Rd) in Lakeside Business Park





## PICTURES ....















### Walk thru Video Available

NOTE: Currently there are 17 cubicle workstations in place. These cubicles can remain in place or removed as needed by Landlord.



## OFFICE FOR LEASE IN BUSINESS PARK

#### FLOORPLAN +- 4,850 SF