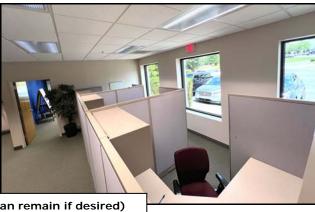

#### **FEATURES:**

- Size: +- 4850 SF
- Private Suite Move-in Ready!
- Located at Main Entry
- Corner Unit with lots of windows
- Abundant Parking
- Both Private offices and Open Cubicle area (cubicles and all furniture can remain in place with lease)
- Monthly Lease rate:

### Walk thru Video Available

NOTE: Currently there are 17 cubicle workstations in place. These cubicles can remain in place or removed as needed by Landlord.