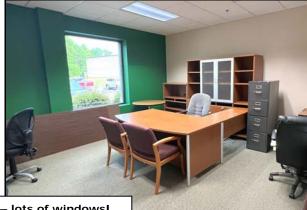

#### **FEATURES:**

- Size: +- 4850 SF
- Private Suite Move-in Ready!
- Located at Main Entry
- Corner Unit with lots of windows
- Abundant Parking
- Both Private offices and Open Cubicle area (cubicles and all furniture can remain in place with lease)
- Monthly Lease rate:

#### Competitive lease rates!

Perfect for company seeking a high image professional office setting!

Great Location – just minutes off Exit #35 (Brawley School Rd) in Lakeside Business Park