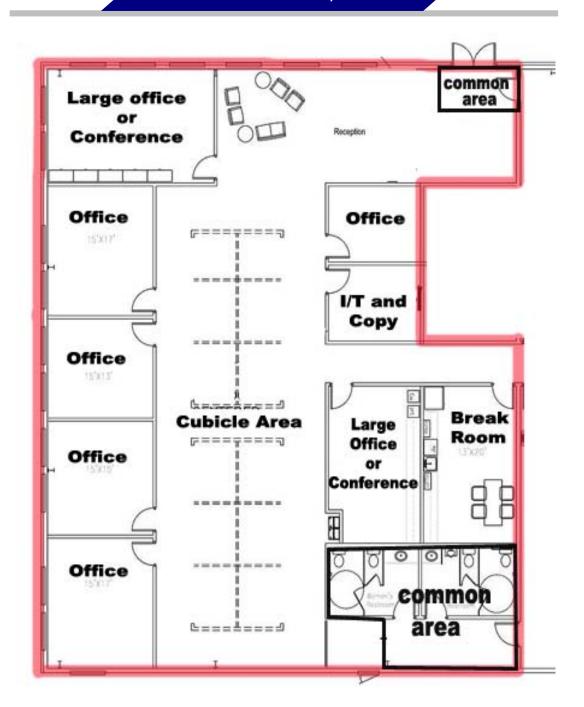

#### FLOORPLAN +- 4,850 SF

#### **FEATURES:**

- Size: +- 4850 SF
- Private Suite Move-in Ready!
- Located at Main Entry
- Corner Unit with lots of windows
- Abundant Parking
- Both Private offices and Open Cubicle area (cubicles and all furniture can remain in place with lease)
- Monthly Lease rate:

### Walk thru Video Available

NOTE: Currently there are 17 cubicle workstations in place. These cubicles can remain in place or removed as needed by Landlord.