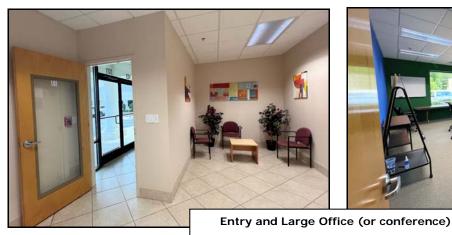

## PICTURES ....

### Walk thru Video Available

NOTE: Currently there are 17 cubicle workstations in place. These cubicles can remain in place or removed as needed by Landlord.