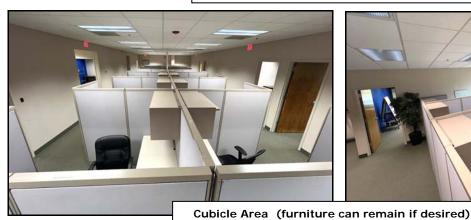

#### **FEATURES:**

- Size: +- 4850 SF
- Private Suite Move-in Ready!
- Located at Main Entry
- Corner Unit with lots of windows
- Abundant Parking
- Both Private offices and Open Cubicle area (cubicles and all furniture can remain in place with lease)
- Monthly Lease rate:

### Walk thru Video Available

NOTE: Currently there are 17 cubicle workstations in place. These cubicles can remain in place or removed as needed by Landlord.