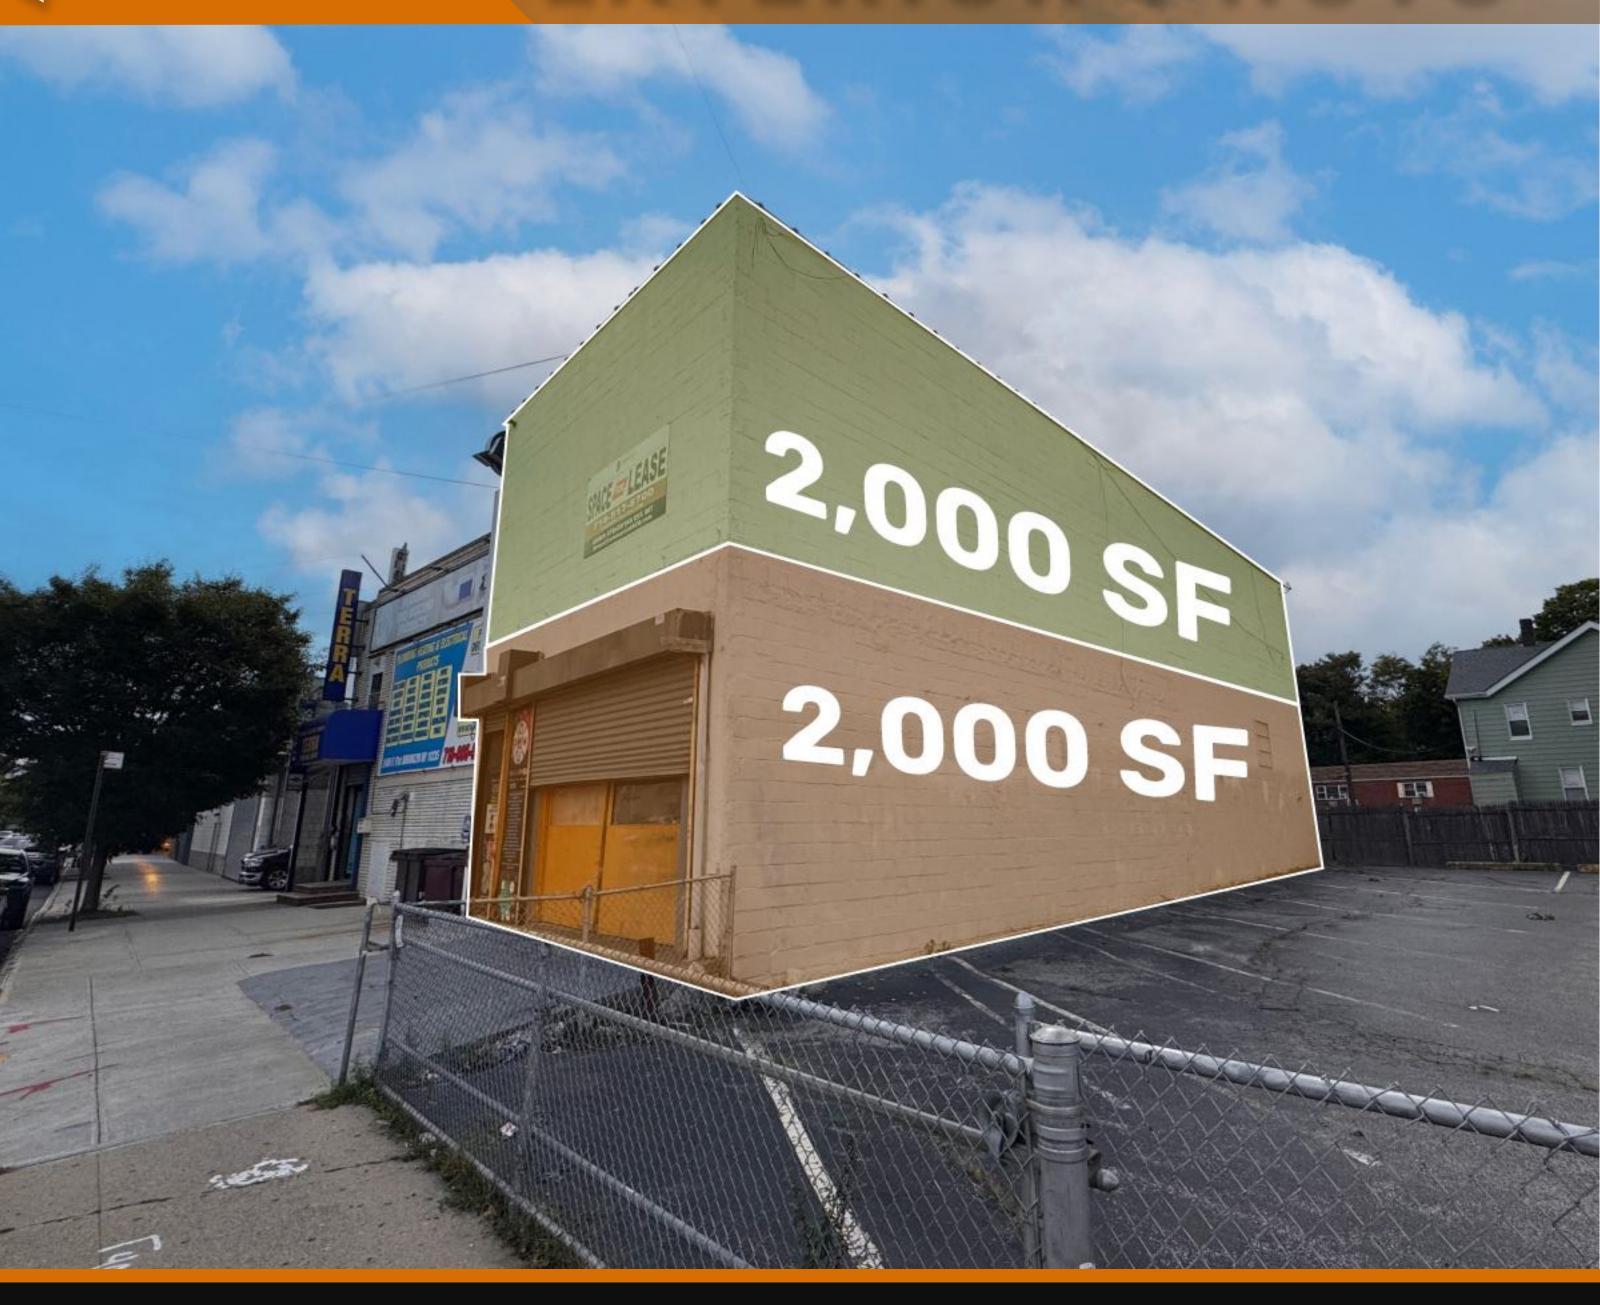

## EXTERIOR PHOTO

FOR MORE INFORMATION ON THIS PROPERTY PLEASE CALL OUR OFFICE: 718.517.8700

## PROPERTY DETAILS

**SIZE:** 2,000 SF WAREHOUSE + 2,000 SF OFFICE

OVERHEAD GATE DRIVE-IN WAREHOUSE WITH A CURB CUT

12' CEILING HEIGHT

26' FRONTAGE ON EAST 17TH ST

**CLOSE PROXIMITY TO PUBLIC TRANSPORT** 

**IDEAL FOR SHIPPING & MAIL ORDER** 