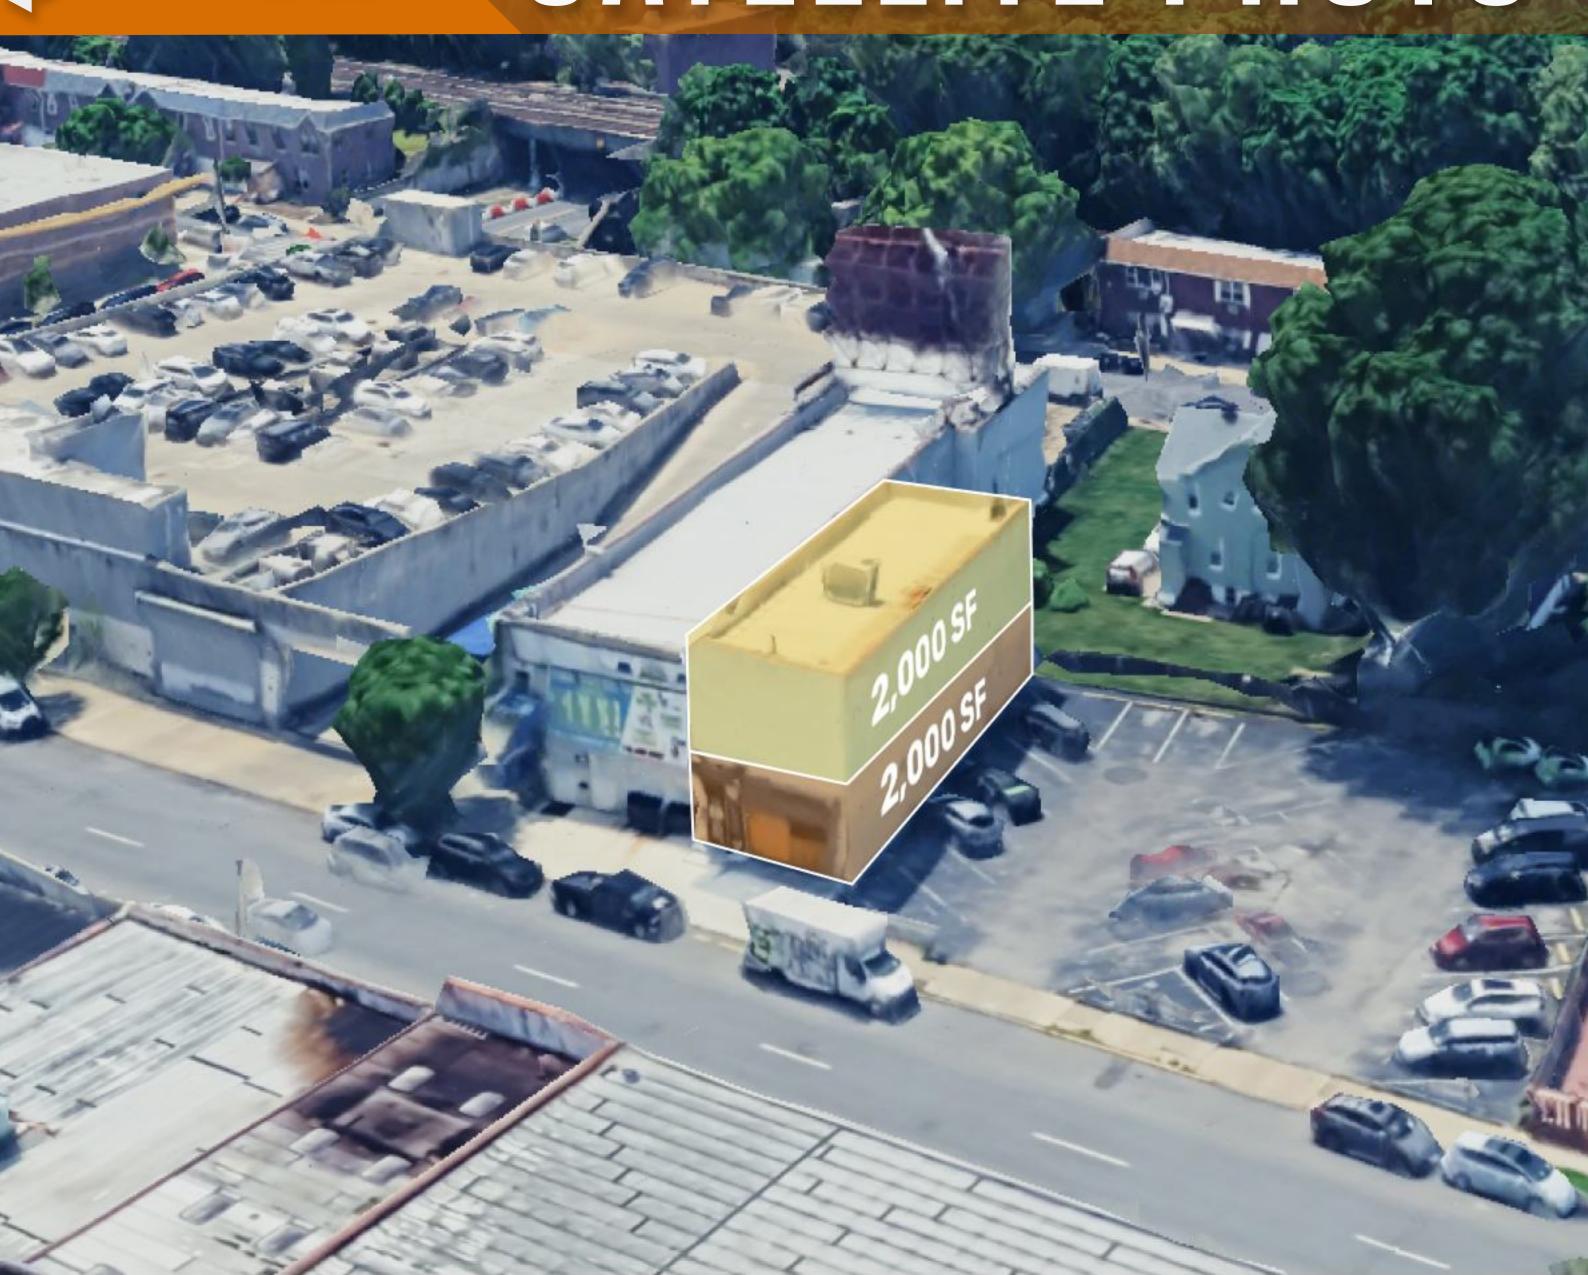

# SATELLITE PHOTO

FOR MORE INFORMATION ON THIS PROPERTY PLEASE CALL OUR OFFICE: 718.517.8700

## PROPERTY DETAILS

**SIZE:** 2,000 SF WAREHOUSE + 2,000 SF OFFICE

OVERHEAD GATE DRIVE-IN WAREHOUSE WITH A CURB CUT

12' CEILING HEIGHT

26' FRONTAGE ON EAST 17TH ST

**CLOSE PROXIMITY TO PUBLIC TRANSPORT** 

**IDEAL FOR SHIPPING & MAIL ORDER** 