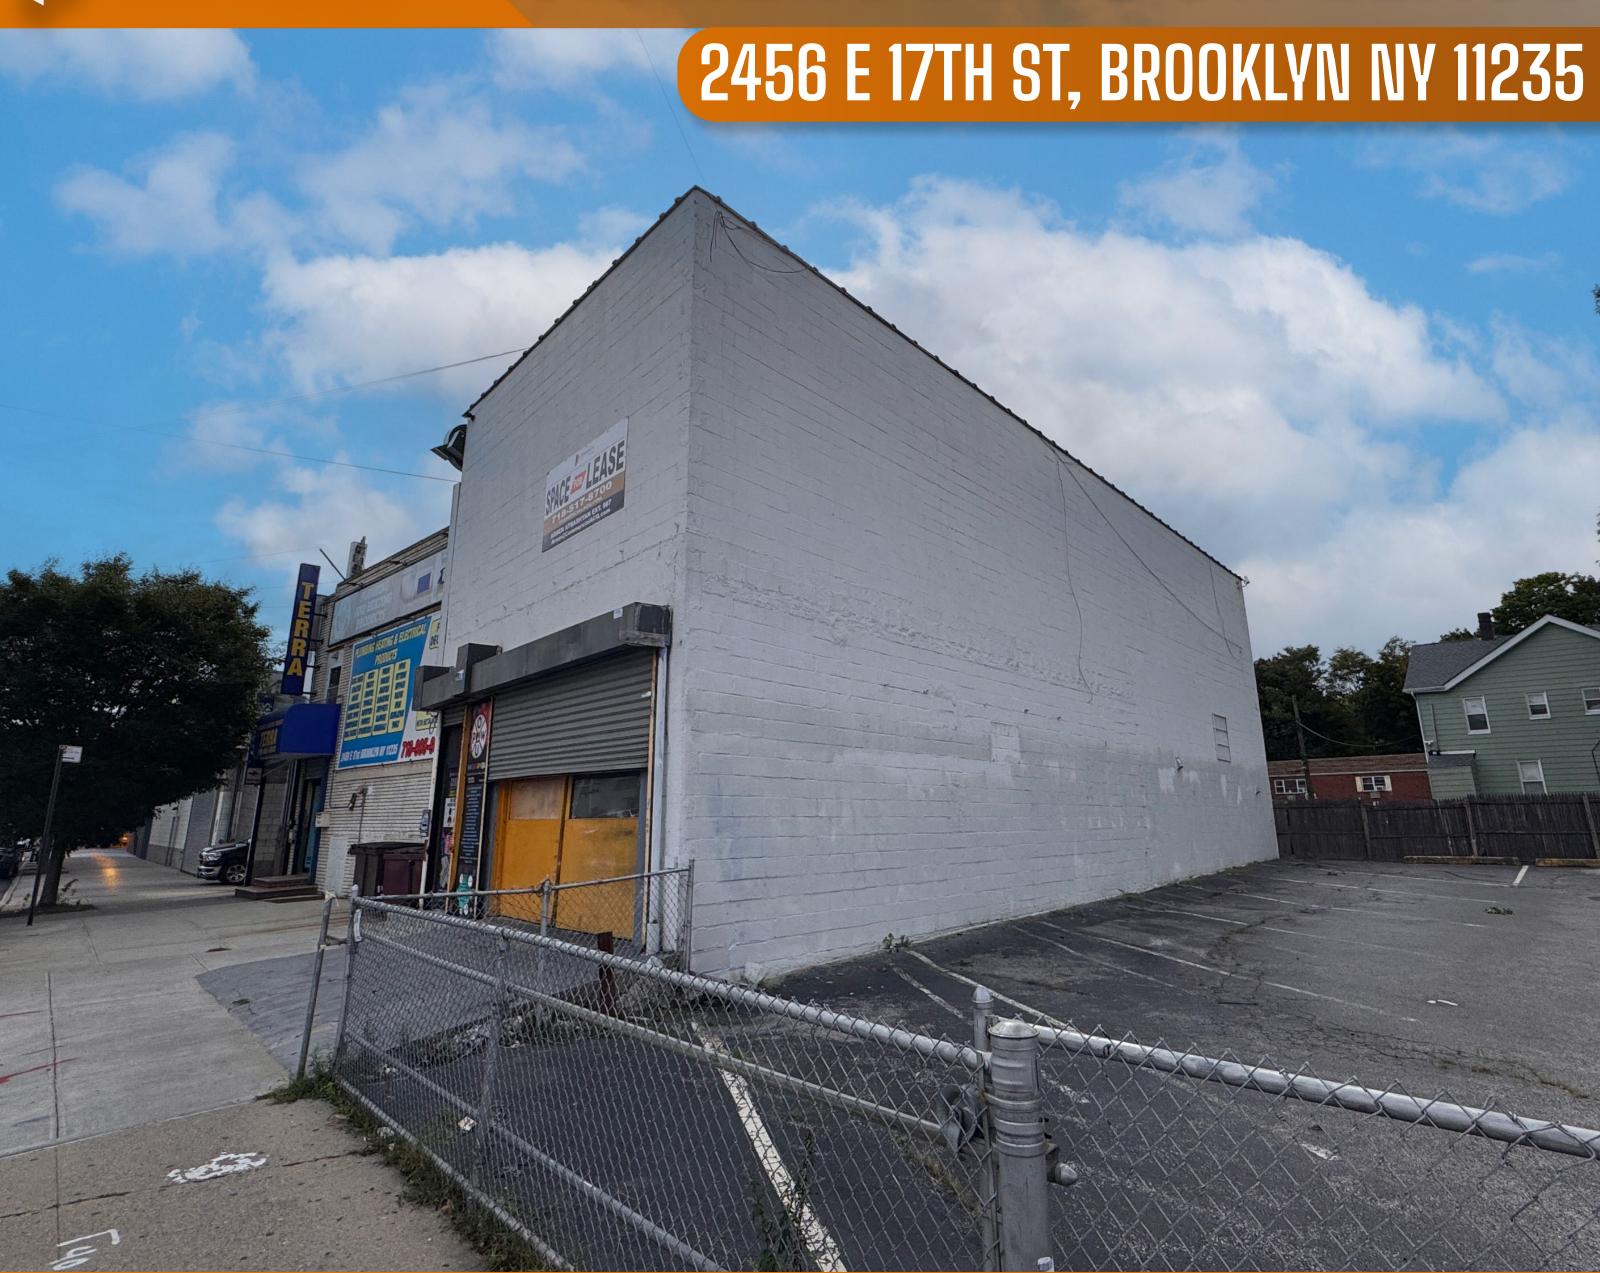

## WAREHOUSE FOR LEASE

FOR MORE INFORMATION ON THIS PROPERTY PLEASE CALL OUR OFFICE: 718.517.8700

## PROPERTY DETAILS

**SIZE:** 2,000 SF WAREHOUSE + 2,000 SF OFFICE

OVERHEAD GATE DRIVE-IN WAREHOUSE WITH A CURB CUT

12' CEILING HEIGHT

26' FRONTAGE ON EAST 17TH ST

**CLOSE PROXIMITY TO PUBLIC TRANSPORT** 

**IDEAL FOR SHIPPING & MAIL ORDER** 