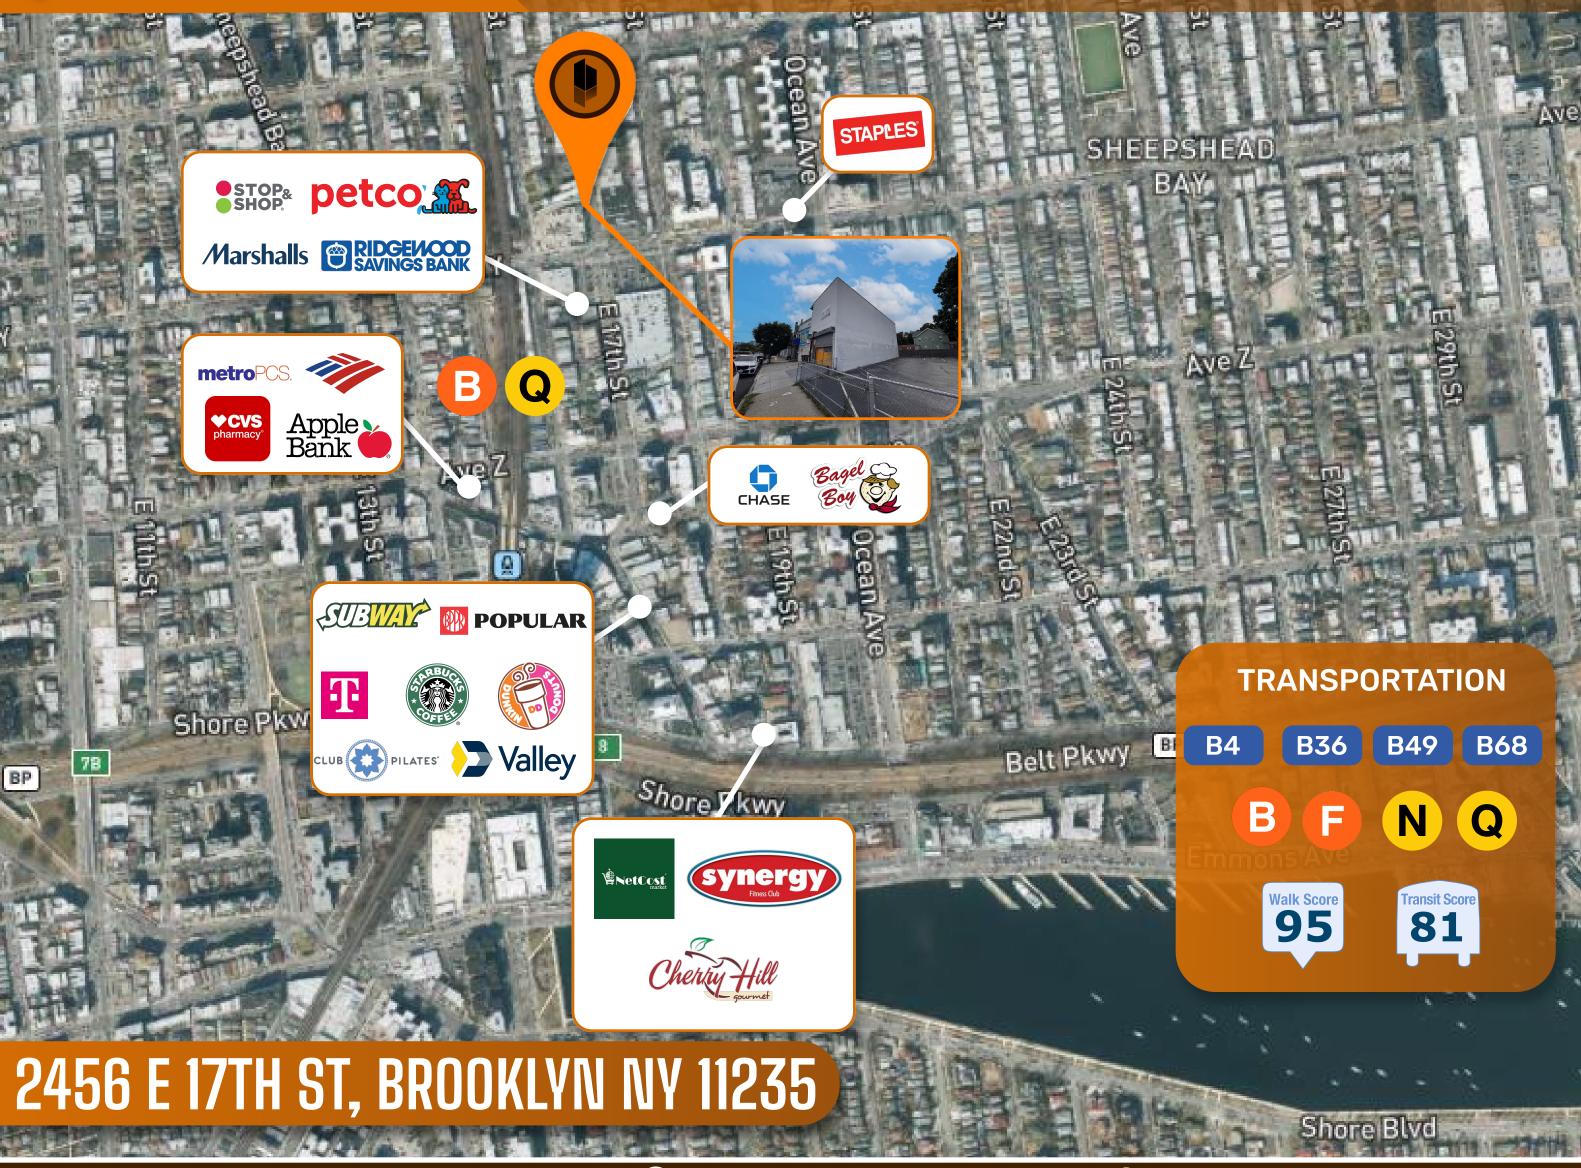

## TOCATION OVERVIEW

**NEIGHBORHOOD**SHEEPSHEAD BAY

**BLOCK & LOT** 7418-0023

**ZONING** C8-1

RENTAL RATE: \$12,000/MONTH

**NEIGHBORHOOD**SHEEPSHEAD BAY

**BLOCK & LOT** 7418-0023

**ZONING** C8-1