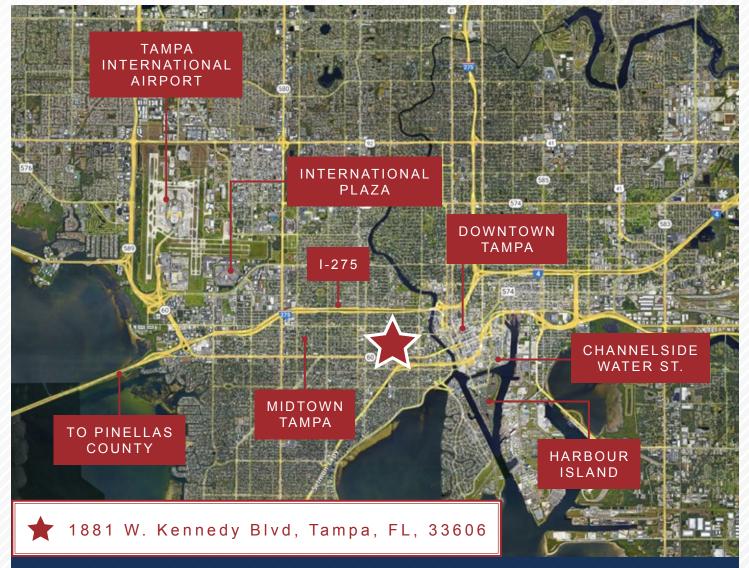

### PROPERTY LOCATION

Conveniently located on Kennedy Boulevard, at the corner of N Fremont Avenue.

Based in Tampa Bay Florida | Statewide Emphasis | National Network