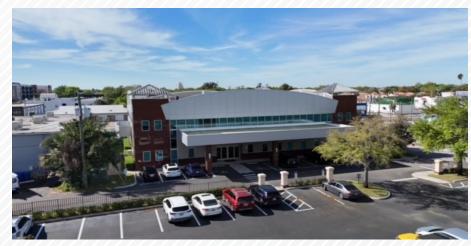

1881 W. Kennedy Blvd. FOR LEASE Tampa, FL 33606

Ground Floor Office 2,193 SF Medical or Professional Office Use COMMERCIAL

A Division of TMC - The Mahr Company

# **Property Information:**

- Prestigious Signature Building Located on Kennedy Boulevard
- Impressive Lobby with Spiral Staircase and High End Finishes
- Fenced Parking Lot and Automatic Entry Door to Building
- Space Available: Suite A (Ground Floor) 2,193 SF
- Lease Rate: \$39.00/SF/NNN
- Year Built: 2005
- Zoning: PD
- Total Bldg Size: +/- 26,000 SF
- Large Waiting Area, 5 Offices, Conference & Break Room