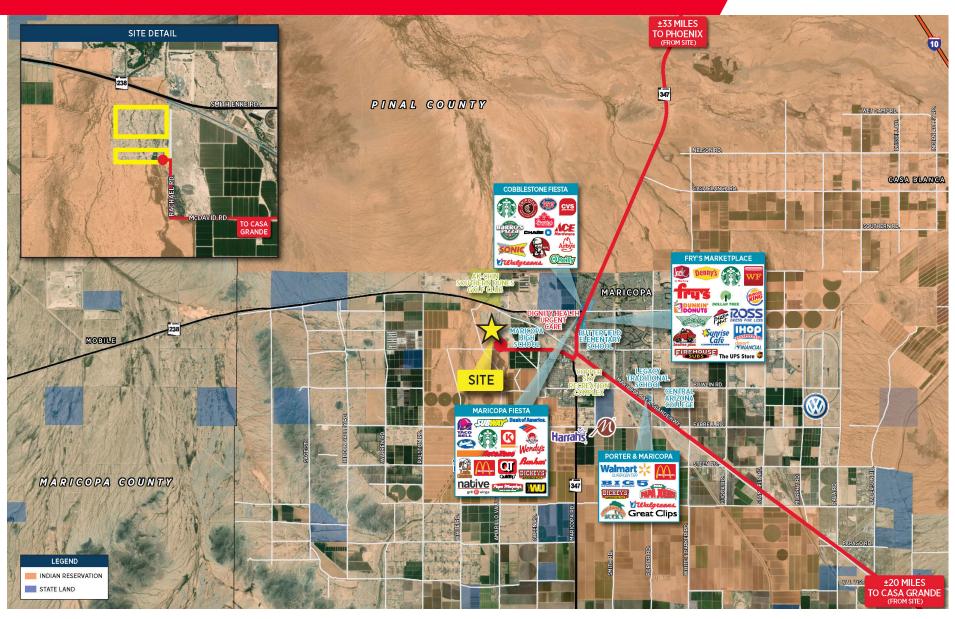

## West of Hwy 347 & South of Hwy 238: ±120 Acres

Maricopa, Arizona

For more information, please contact:

Will French

Director +1 602 224 4496 will.french@cushwake.com 2555 E. Camelback Rd, Suite 400 Phoenix, Arizona 85016 ph: +1 602 954 9000 fx: +1 602 253 0528 cushmanwakefield.com