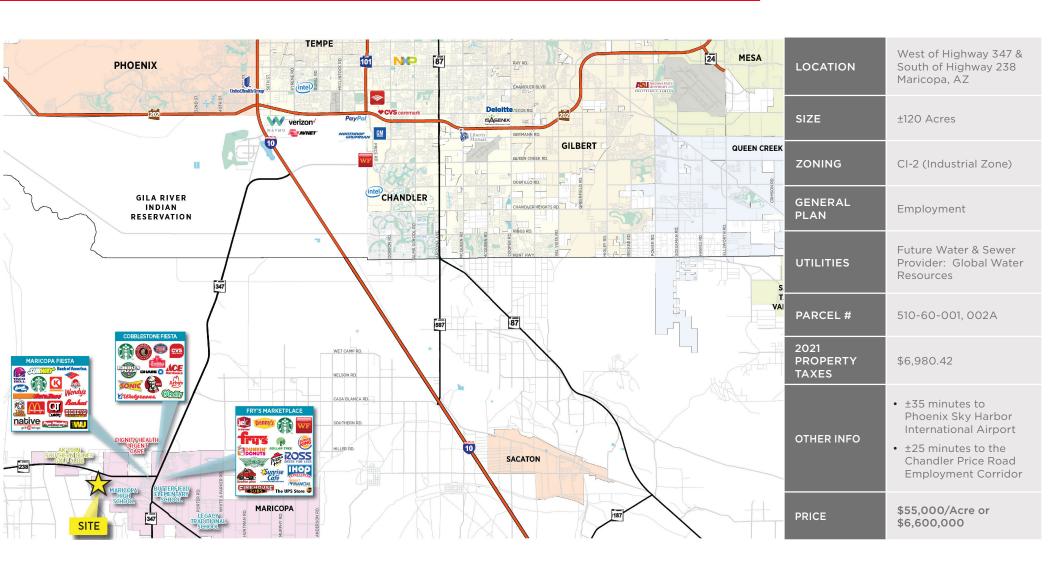

## West of Hwy 347 & South of Hwy 238: ±120 Acres

Maricopa, Arizona

For more information, please contact:

Will French

Director +1 602 224 4496 will.french@cushwake.com 2555 E. Camelback Rd, Suite 400 Phoenix, Arizona 85016 ph: +1 602 954 9000 fx: +1 602 253 0528 cushmanwakefield.com