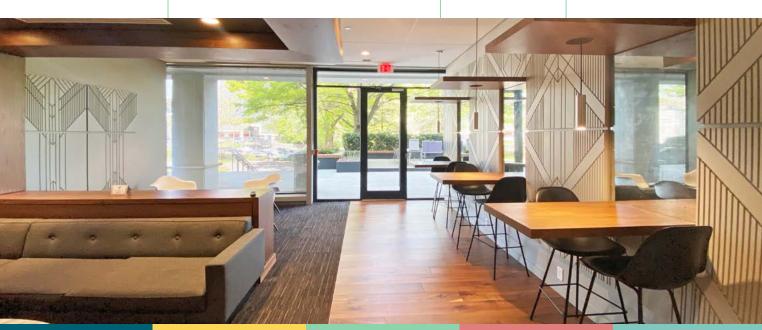

Newly renovated tenant lounge and micro-market providing grab and go snacks and beverages

Lofted ceiling on the 7th floor

Views of Buckhead, Midtown and Downtown

Exclusive elevator access settings

On-site security

Both building and monument signage opportunities available with prominent Peachtree frontage

Break up the work day with all new indoor and outdoor amenities. Enjoy the reimagined outdoor patio connected to a brand new tenant lounge and amenity space offering a grab and go food market. Tenants also have the convenience of brand new showers and changing rooms located on the lobby level.