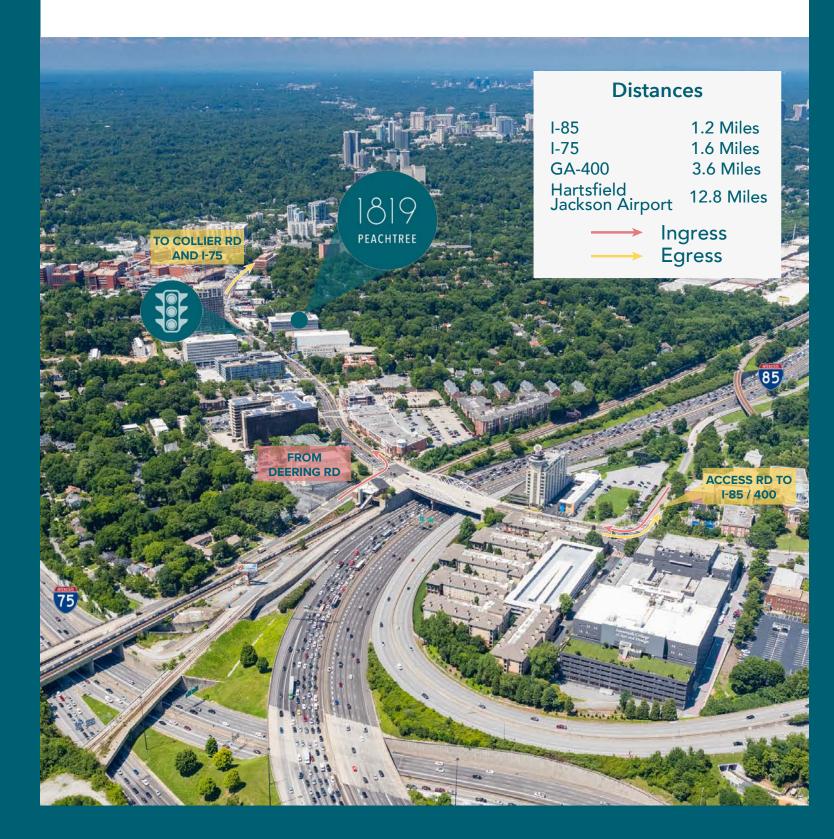

## AREA ACCESS

- + Easy Access to I-85, I-75, and GA 400
- + Covered parking with direct access to building
- + Timeless marble lobby
- + On-Site Security
- + Renovated lobbies, restrooms and common areas
- Updated building mechanical systems