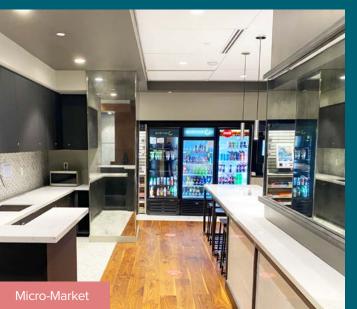

Newly renovated tenant lounge and micro-market providing grab and go snacks and beverages

Lofted ceiling on the 7th floor

Views of Buckhead, Midtown and Downtown

Exclusive elevator access settings

On-site security

Both building and monument signage opportunities available with prominent Peachtree frontage

Break up the work day with all new indoor and outdoor amenities. Enjoy the reimagined outdoor patio connected to a brand new tenant lounge and amenity space offering a grab and go food market. Tenants also have the convenience of brand new showers and changing rooms located on the lobby level.

# **Property Highlights**

- Within a 5-minute walk to over 20 restaurants, retail, and entertainment options
- Remarkable skyline views overlooking Buckhead, Midtown, and Downtown Atlanta
- New micro-market, tenant lounge, and outdoor amenity space
- Peachtree Road address with stop light at Palisades Road