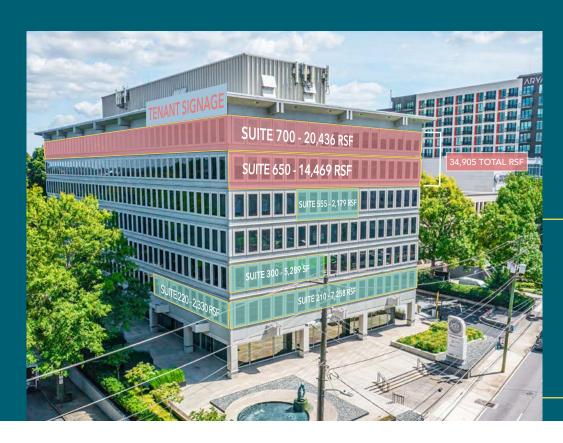

#### **Property Facts**

+ Address: 1819 Peachtree Road

+ **Total Size:** 129,386 SF

+ **Floors:** 7

+ Floorplate: 19,400 RSF

+ Windows: Floor to Ceiling

+ Parking Ratio: 2.5 per 1,000

**Year Built (Renovated):** 1965 (2019)