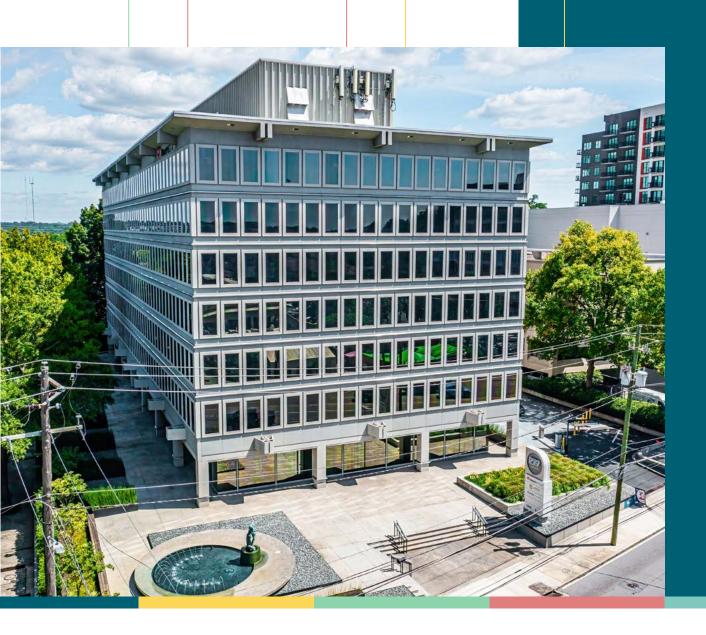

1819 Peachtree is a boutique office building offering mid-century modern design and classic finishes. The full height glass windows showcase remarkable views of the Atlanta skyline and surrounding areas.

# **Property Highlights**

- Within a 5-minute walk to over 20 restaurants, retail, and entertainment options
- Remarkable skyline views overlooking Buckhead, Midtown, and Downtown Atlanta
- New micro-market, tenant lounge, and outdoor amenity space
- Peachtree Road address with stop light at Palisades Road