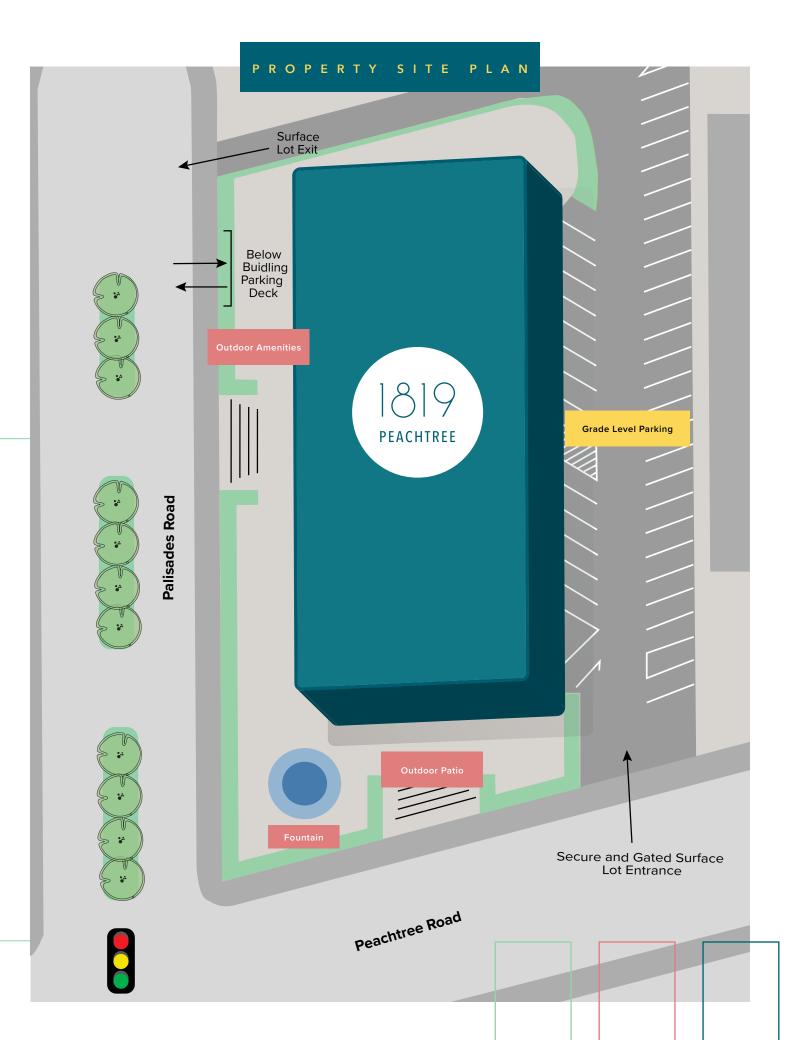

Dedicated below-grade parking garage

Floor to ceiling windows offer amazing views

5-minute walk to over 20 dining options

Easy connection to the Beltline's Northside Trail and Brookwood Hills

Showers and lockers available for walkers and runners

Both building and monument signage opportunities available with prominent Peachtree frontage

Break up the work day with all new indoor and outdoor amenities. Enjoy the reimagined outdoor patio connected to a brand new tenant lounge and amenity space offering a grab and go food market. Tenants also have the convenience of brand new showers and changing rooms located on the lobby level.