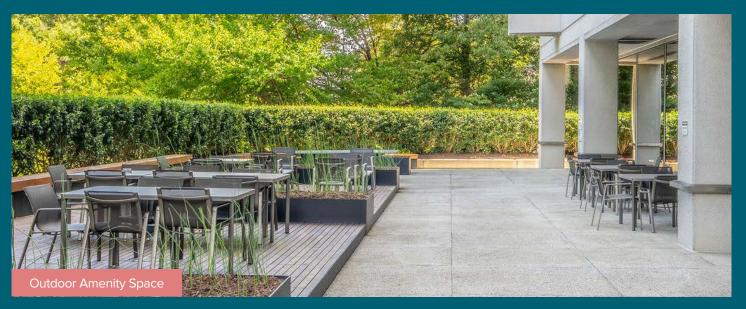

Both building and monument signage opportunities available with prominent Peachtree frontage

Break up the work day with all new indoor and outdoor amenities. Enjoy the reimagined outdoor patio connected to a brand new tenant lounge and amenity space offering a grab and go food market. Tenants also have the convenience of brand new showers and changing rooms located on the lobby level.

# **Property Highlights**

- Within a 5-minute walk to over 20 restaurants, retail, and entertainment options
- Remarkable skyline views overlooking Buckhead, Midtown, and Downtown Atlanta
- New micro-market, tenant lounge, and outdoor amenity space
- Peachtree Road address with stop light at Palisades Road