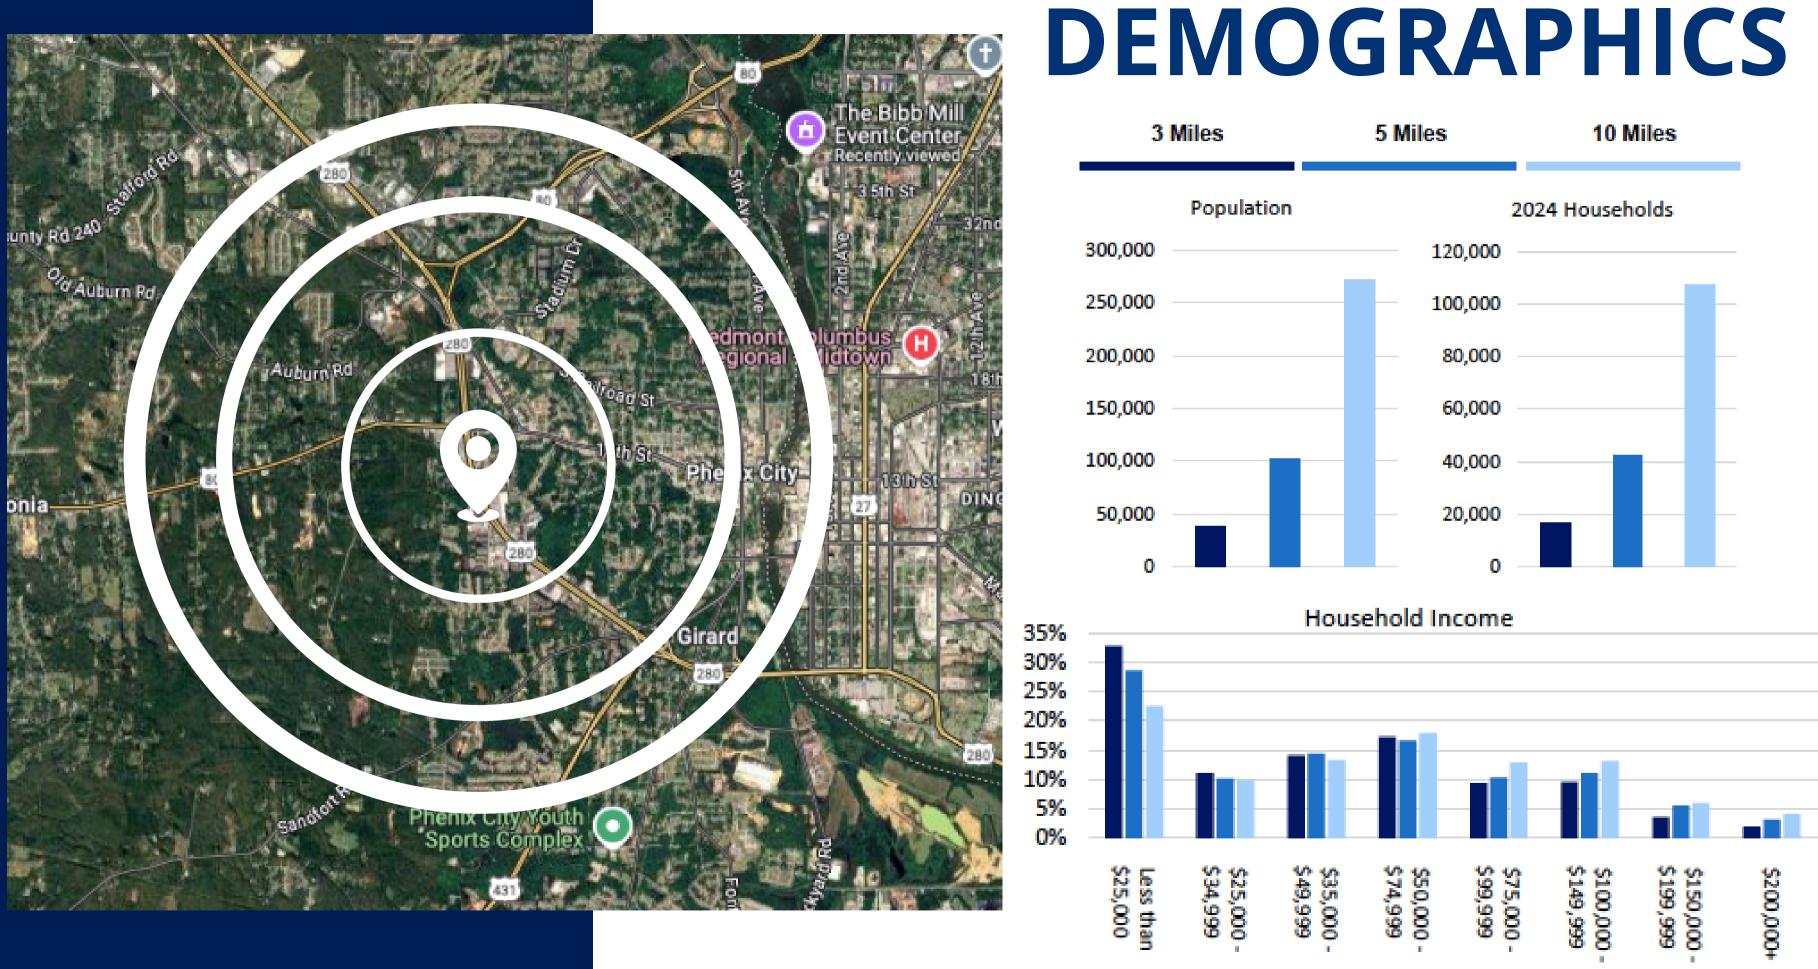

the population of the city was 38,817. Phenix City lies immediately west across the Chattahoochee River from Columbus, Georgia and observes Eastern Time due to Phenix City's strong economic ties to Columbus. Most of Phenix City is included in the Columbus Metropolitan Statistical Area, and the remainder is in Lee County and therefore included in the Auburn, Alabama Metropolitan Statistical Area. The entire city is part of the Columbus-Auburn-Opelika Combined Statistical Area. In 2007, BusinessWeek named Phenix City the nation's no. 1 best affordable suburb to raise a family. It is home to Chattahoochee Valley Community College, a public, two-year college with an acceptance rate of 100%. Troy University has a satellite campus in

. Troy University has a satellite campus in Phenix City.







# CONTACT Phone Number:

Kyra Cottle:(678) 412-5583 Roman Cottle :(706) 527-7683 Clayton Rogers:(706) 329-1864 Office: (706) 256-1500

### **Email Address:**

Kyracottle@ccreinvestments.com Roman@ccreinvestments.com Clayton@ccreinvestments.com



### COLDWELL BANKER COMMERCIAL KENNON, PARKER, DUNCAN & DAVIS