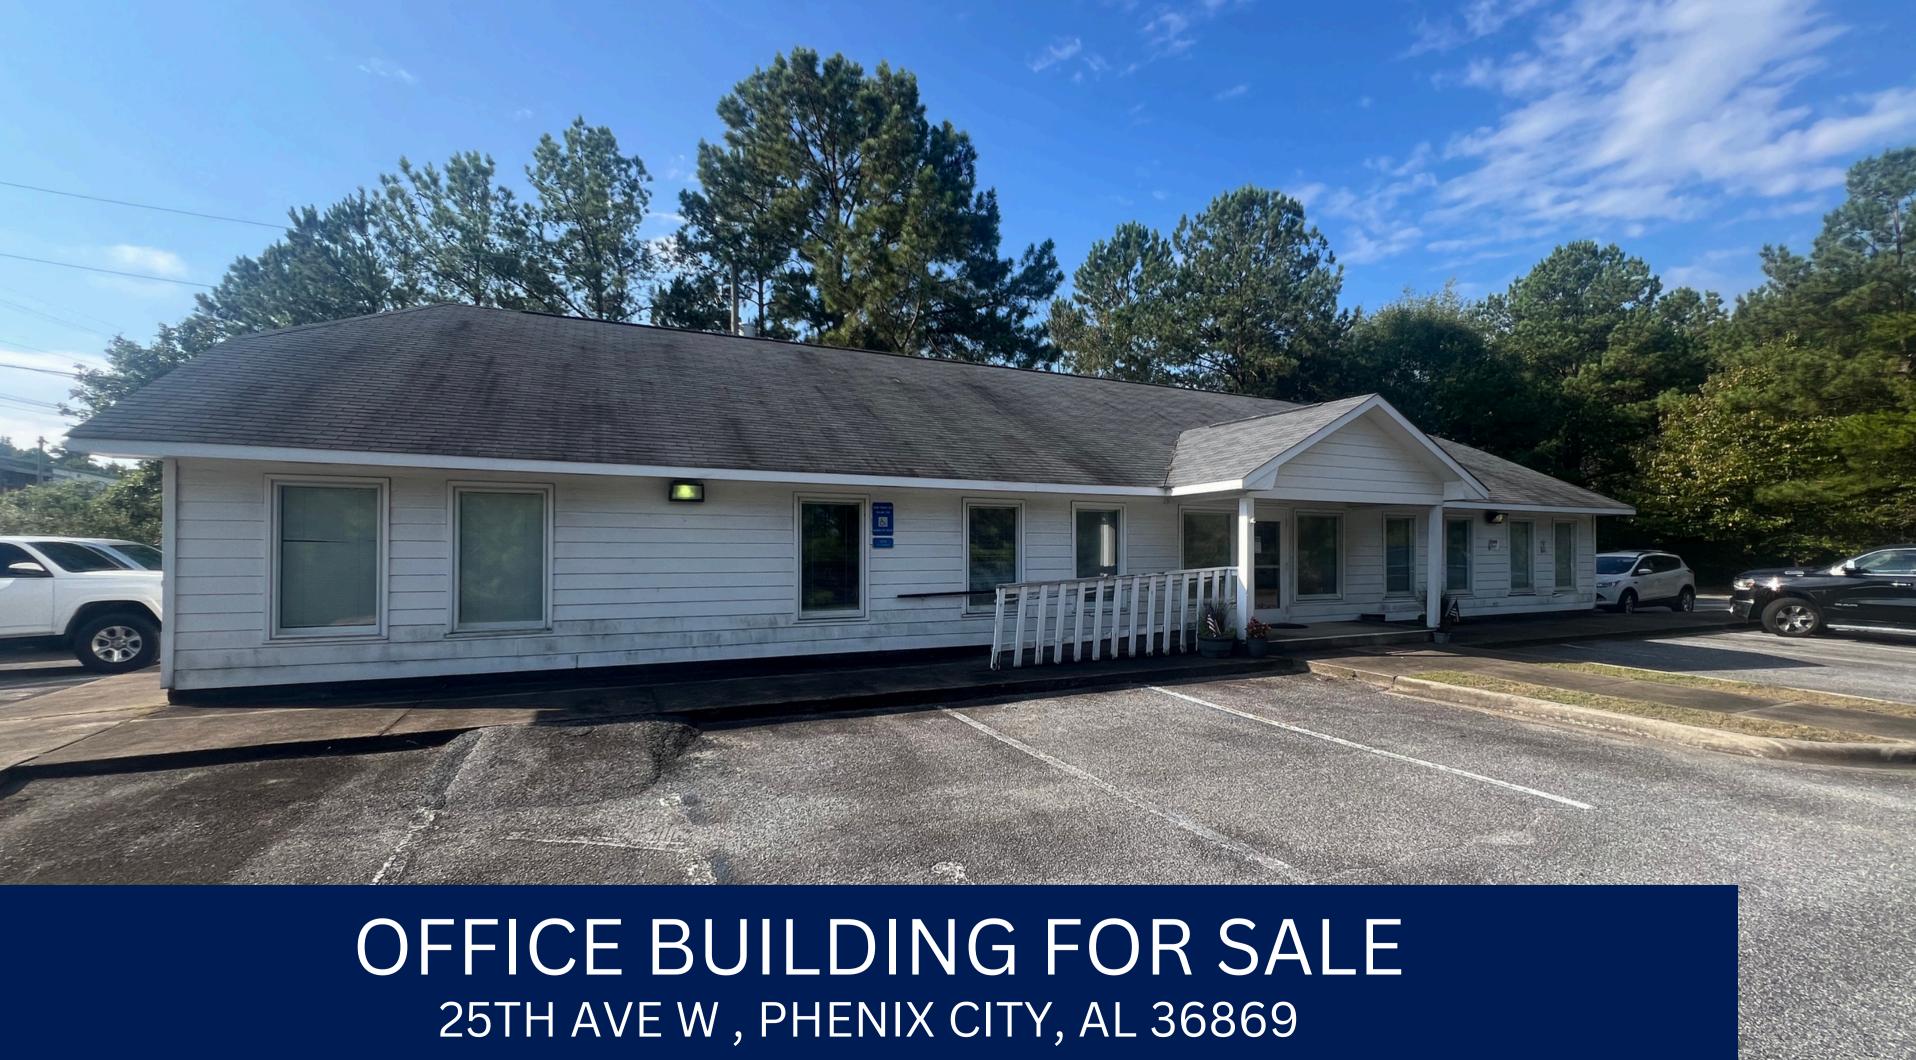

## **INVESTMENT SUMMARY**

Coldwell Banker Commercial is pleased to present a prime investment opportunity in Phenix City, Alabama. This standalone office building is 100% leased to U.S. Department of Agriculture, providing a stable and secure long-term investment.

Property Details:

- Location: 0.1 mile from the lighted intersection on U.S. Highway 280
- Building Size: 3,240 sq. ft. +/-
- Lot Size: 0.5 acres +/-
- Year Built: 1989

Investment Highlights:

- Single Tenant Occupied
- Cap Rate: 9.23%
- Lease: Since March 2002, expires 2029
- Lease Type: Full service