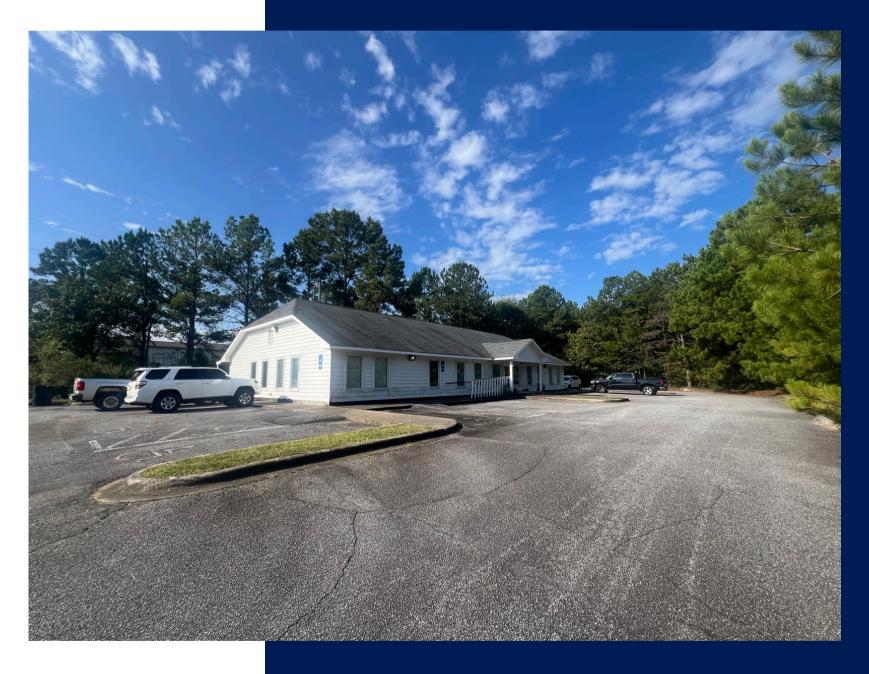

## **INVESTMENT SUMMARY**

Coldwell Banker Commercial is pleased to present a prime investment opportunity in Phenix City, Alabama. This standalone office building is 100% leased to U.S. Department of Agriculture, providing a stable and secure long-term investment.

Property Details:

- Location: 0.1 mile from the lighted intersection on U.S. Highway 280
- Building Size: 3,240 sq. ft. +/-
- Lot Size: 0.5 acres +/-
- Year Built: 1989

Investment Highlights:

- Single Tenant Occupied
- Cap Rate: 9.23%
- Lease: Since March 2002, expires 2029
- Lease Type: Full service