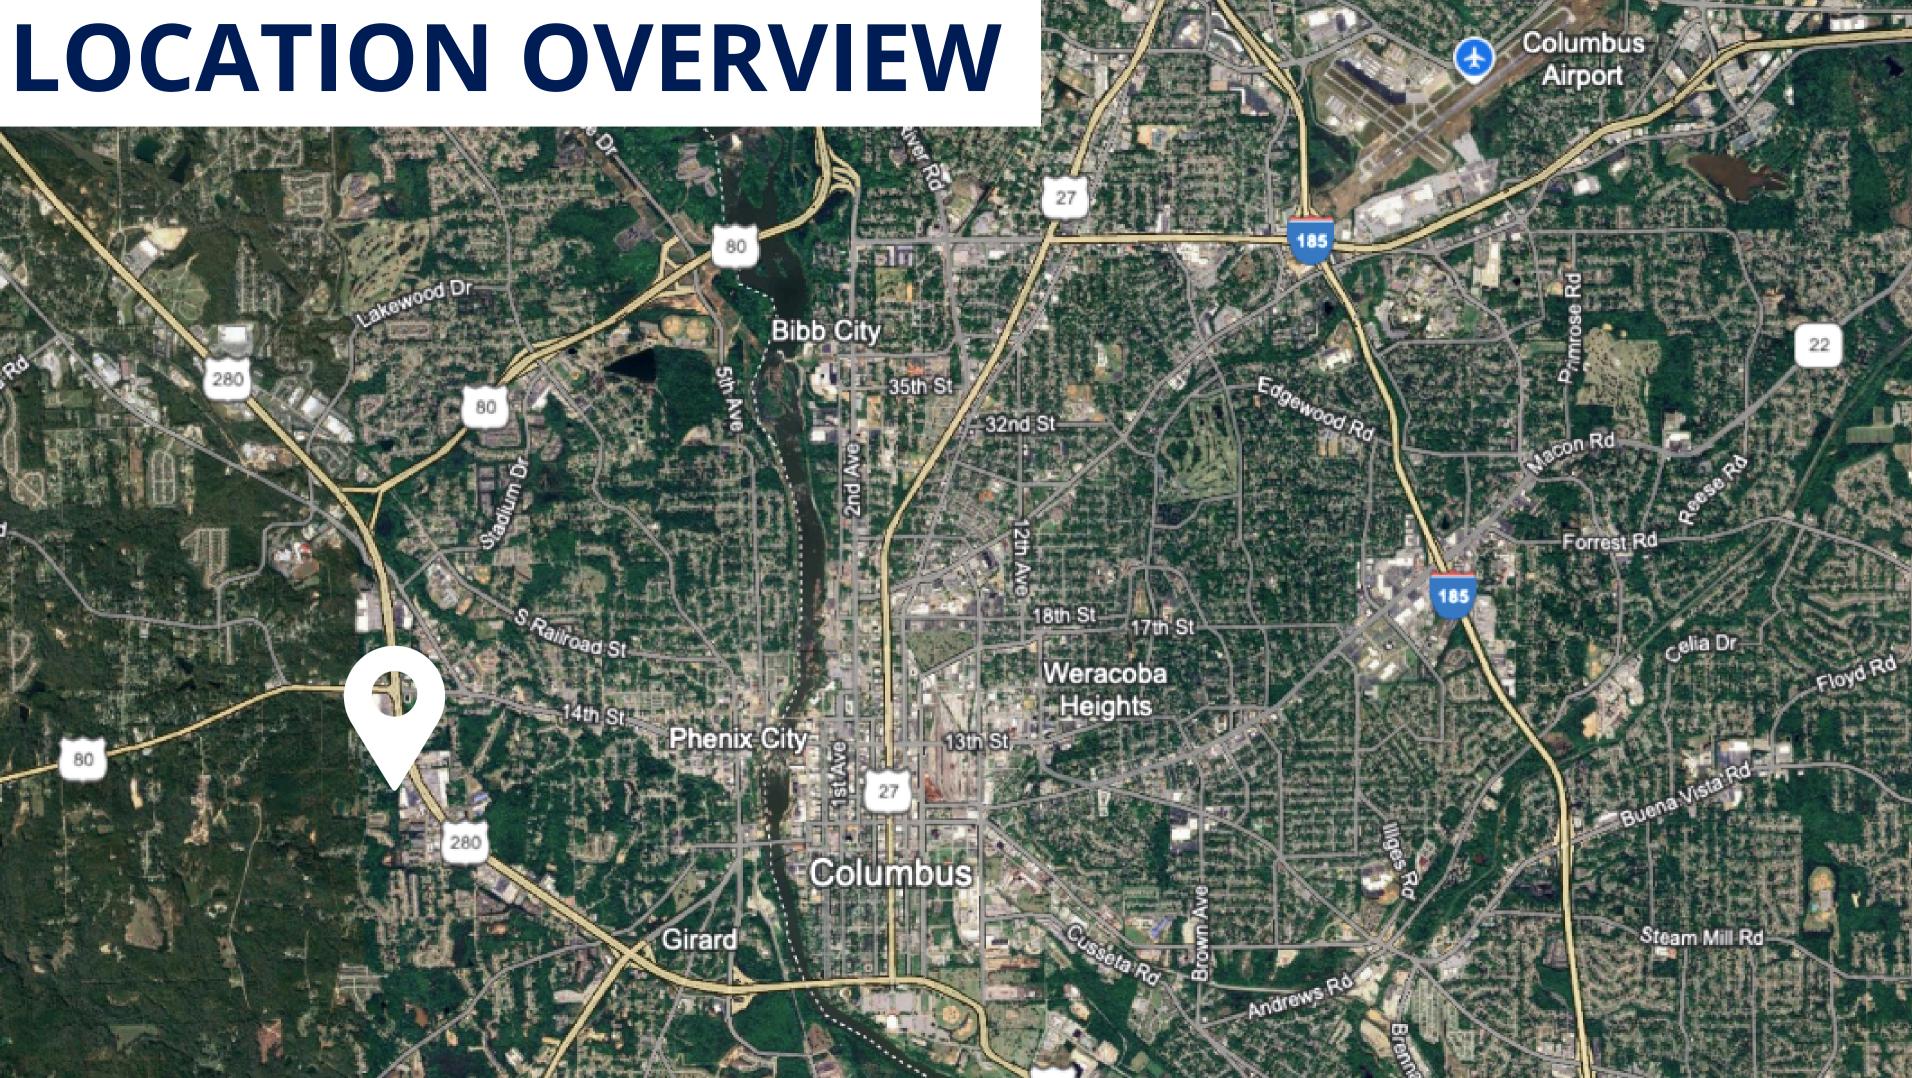

### 03 Location Overview

Property Details:

- Location: 0.1 mile from the lighted intersection on U.S. Highway 280
- Building Size: 3,240 sq. ft. +/-
- Lot Size: 0.5 acres +/-
- Year Built: 1989

Investment Highlights:

- Single Tenant Occupied
- Cap Rate: 9.23%
- Lease: Since March 2002, expires 2029
- Lease Type: Full service