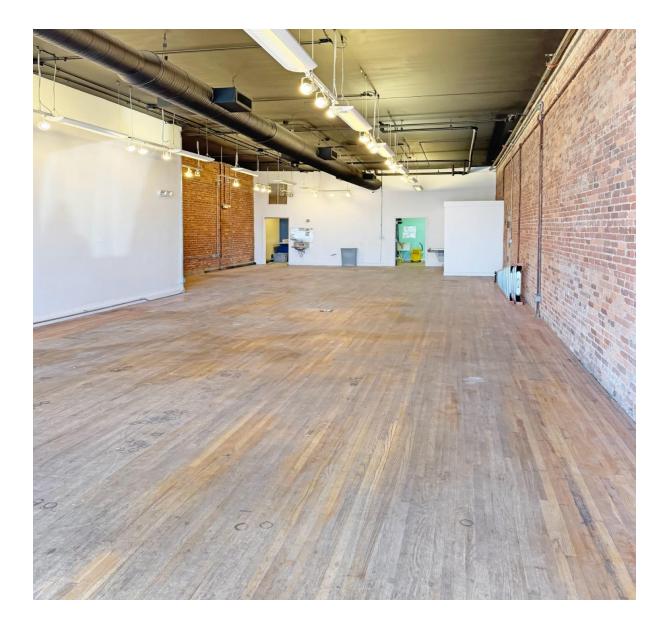

### Prime Retail Opportunity in Downtown Greenville

Don't miss this exceptional retail space located at 612 S Main St, in the heart of Downtown Greenville's vibrant business district. Offering 1,650 square feet of flexible, high-visibility space, this property is perfectly positioned to attract foot traffic from locals and tourists alike.

Property Highlights: Size: 1,650 sq. ft. of prime retail space. Location: Situated on bustling South Main Street, surrounded by restaurants, shops, and cultural attractions. Versatility: Ideal for boutique retail, gallery space, or a creative concept looking to thrive in one of Greenville's most sought-after locations.