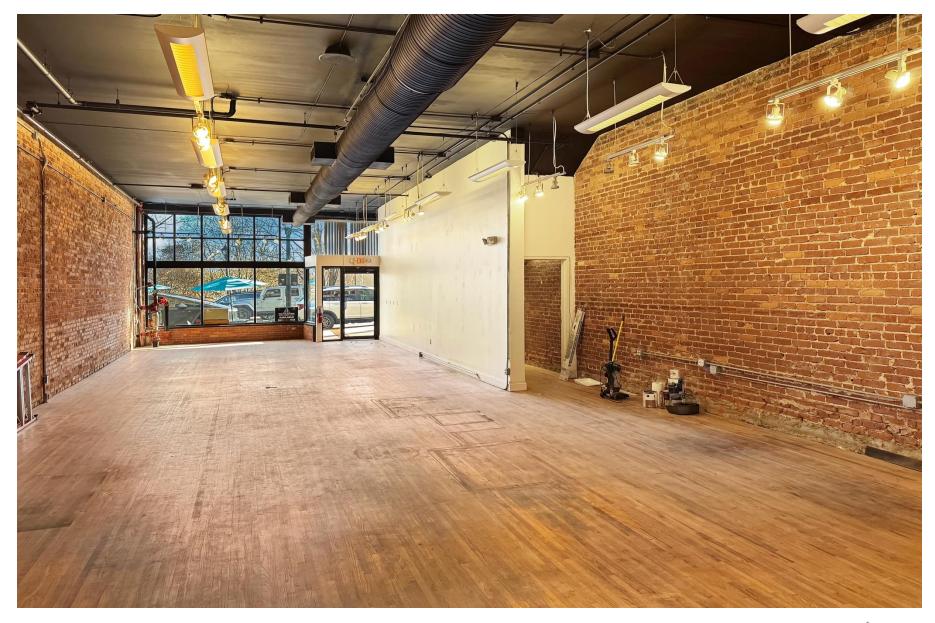

### Prime Retail Opportunity in Downtown Greenville

Don't miss this exceptional retail space located at 612 S Main St, in the heart of Downtown Greenville's vibrant business district. Offering 1,650 square feet of flexible, high-visibility space, this property is perfectly positioned to attract foot traffic from locals and tourists alike.

Property Highlights: Size: 1,650 sq. ft. of prime retail space. Location: Situated on bustling South Main Street, surrounded by restaurants, shops, and cultural attractions. Versatility: Ideal for boutique retail, gallery space, or a creative concept looking to thrive in one of Greenville's most sought-after locations.