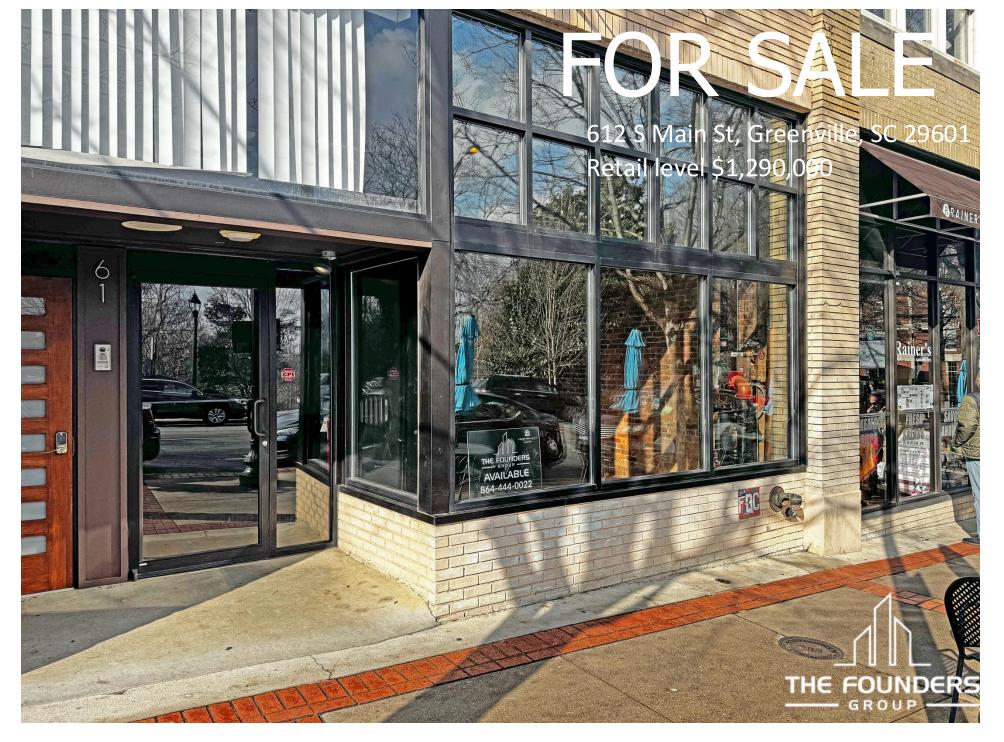

# 612 S Main St Greenville, SC 29601

### Prime Retail Opportunity in Downtown Greenville

Don't miss this exceptional retail space located at 612 S Main St, in the heart of Downtown Greenville's vibrant business district. Offering 1,650 square feet of flexible, high-visibility space, this property is perfectly positioned to attract foot traffic from locals and tourists alike.

Property Highlights: Size: 1,650 sq. ft. of prime retail space. Location: Situated on bustling South Main Street, surrounded by restaurants, shops, and cultural attractions. Versatility: Ideal for boutique retail, gallery space, or a creative concept looking to thrive in one of Greenville's most sought-after locations.

This property offers a rare chance to establish your business in one of the Southeast's most dynamic downtown areas.

Listing Price: \$1.29MM ROFR to purchase entire building

Contact us today to schedule a tour and take the first step toward securing your spot in Downtown Greenville's thriving retail scene.