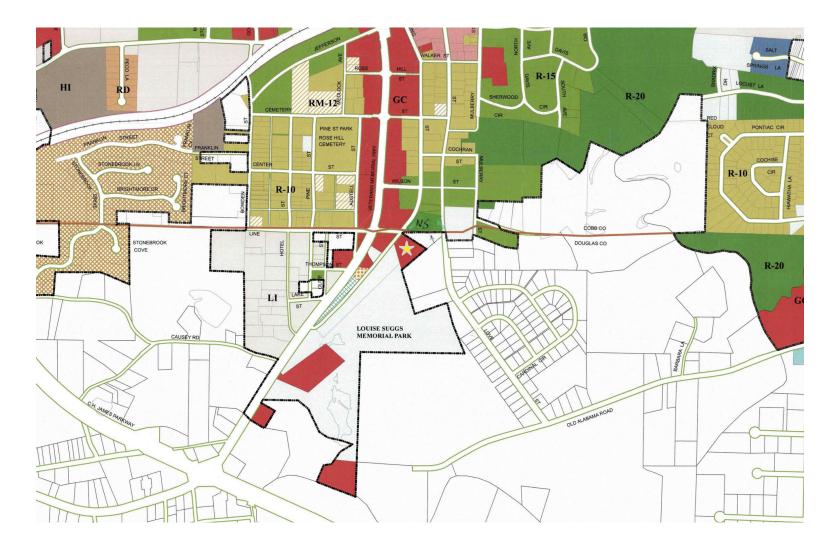

## Zoning

Zoned General Commercial (GC) in the City of Austell (Denoted in Red)

To see allowable uses and restrictions for the City of Austell's General Commercial Zoning Category follow this link:

 $\underline{https://library.municode.com/ga/austell/codes/code\_of\_ordinances?nodeld=PTIICOOR\_CH48ZO\_ARTIV-DIRE\_S48-157GCGECODI$ 