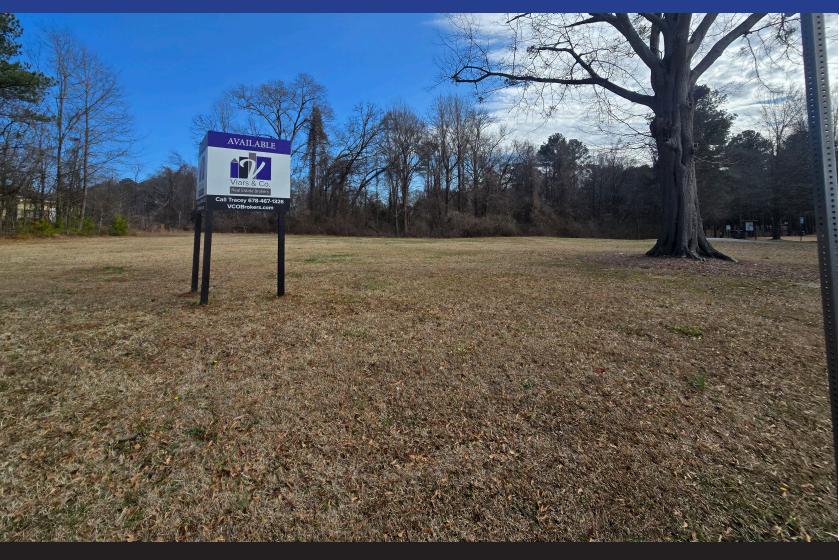

## **Property Highlights**

Take advantage of this exciting opportunity to own this ready to develop property in a high visibility location within the City limits of Austell as the city experiences revitalization by both residential and commercial growth

- Zoned General Commercial (GC) within the City of Austell (Douglas County) right near the Cobb County border
- Allows for visibility from Veterans Memorial Highway
- Property sits between Suggs Park and Kid's World Preschool and behind the popular Wallace BBQ Restaurant and the heavily shopped O'Reilley Auto Parts location
- 98.73 Feet of frontage on Spring Street and closely aligned within an area poised for walkable mixed-use redevelopment within the city's future land use plans
- Property is largely cleared, flat and ready for development with all utilities and one curb cut at the site