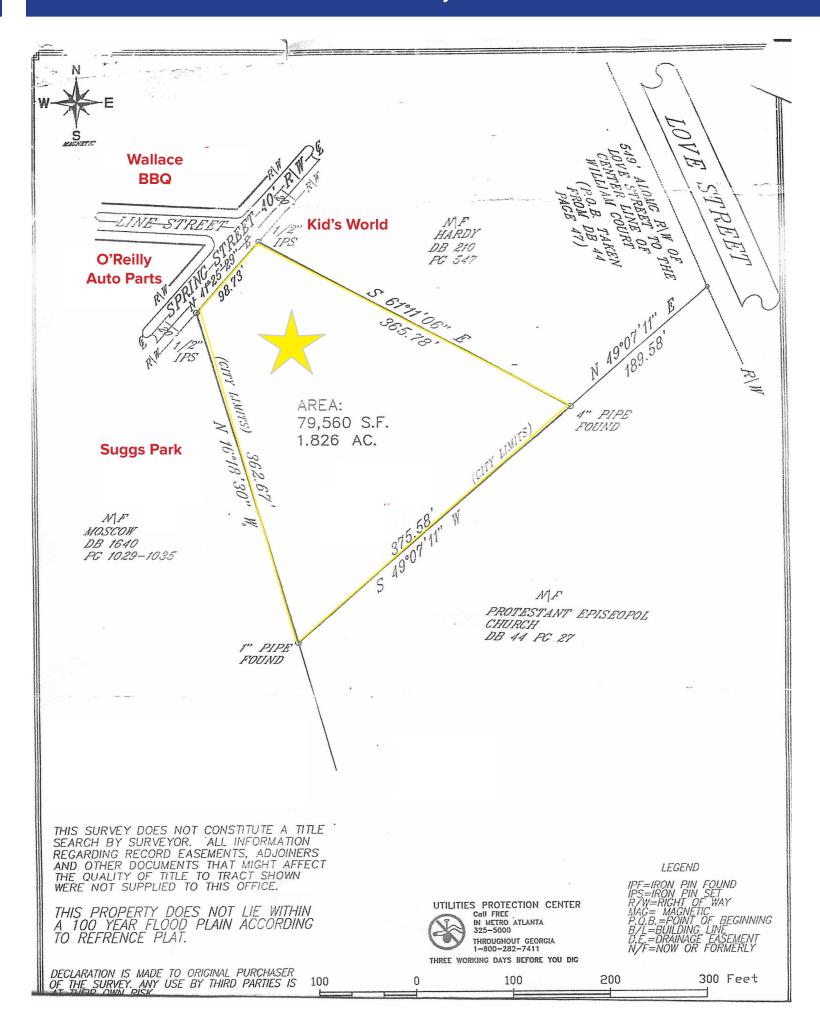

- Zoned General Commercial (GC) within the City of Austell (Douglas County) right near the Cobb County border
- Allows for visibility from Veterans Memorial Highway
- Property sits between Suggs Park and Kid's World Preschool and behind the popular Wallace BBQ Restaurant and the heavily shopped O'Reilley Auto Parts location
- 98.73 Feet of frontage on Spring Street and closely aligned within an area poised for walkable mixed-use redevelopment within the city's future land use plans
- Property is largely cleared, flat and ready for development with all utilities and one curb cut at the site