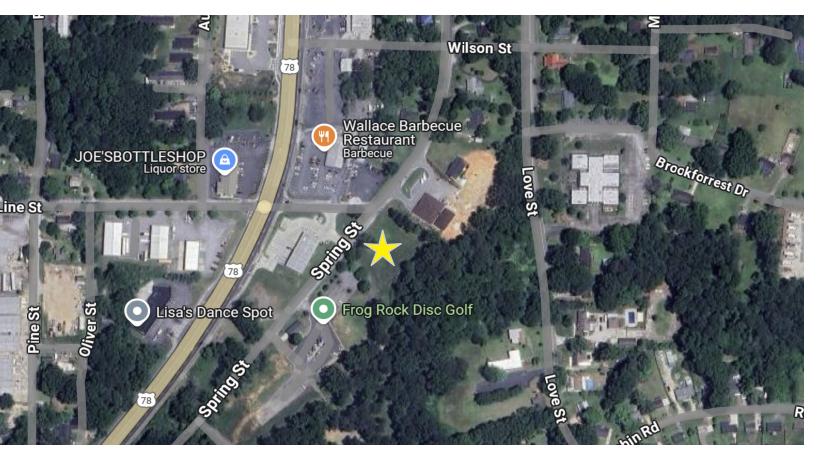

- Zoned General Commercial (GC) within the City of Austell (Douglas County) right near the Cobb County border
- Allows for visibility from Veterans Memorial Highway
- Property sits between Suggs Park and Kid's World Preschool and behind the popular Wallace BBQ Restaurant and the heavily shopped O'Reilley Auto Parts location
- 98.73 Feet of frontage on Spring Street and closely aligned within an area poised for walkable mixed-use redevelopment within the city's future land use plans
- Property is largely cleared, flat and ready for development with all utilities and one curb cut at the site