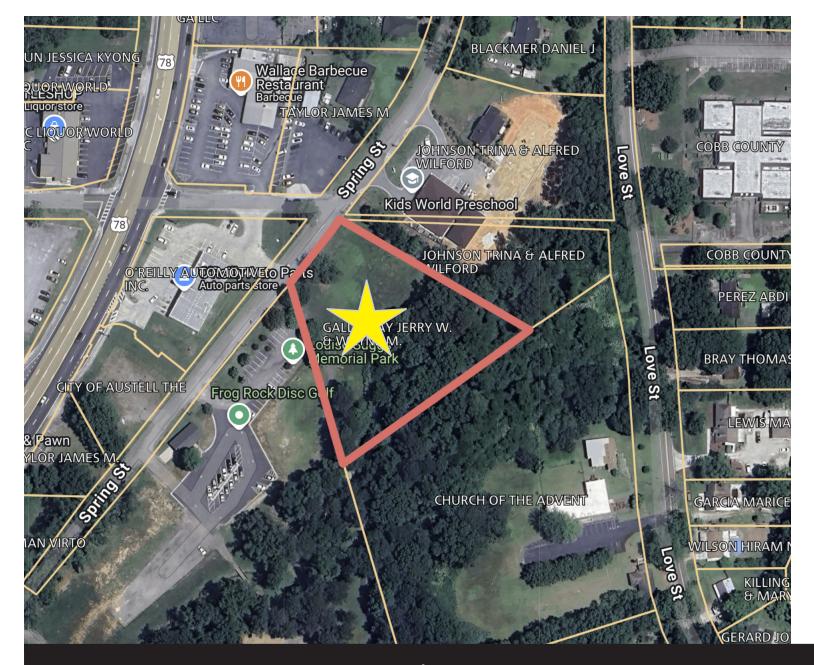

## Zoning

Zoned General Commercial (GC) in the City of Austell (Denoted in Red)

To see allowable uses and restrictions for the City of Austell's General Commercial Zoning Category follow this link:

 $\underline{https://library.municode.com/ga/austell/codes/code\_of\_ordinances?nodeld=PTIICOOR\_CH48ZO\_ARTIV-DIRE\_S48-157GCGECODI$ 