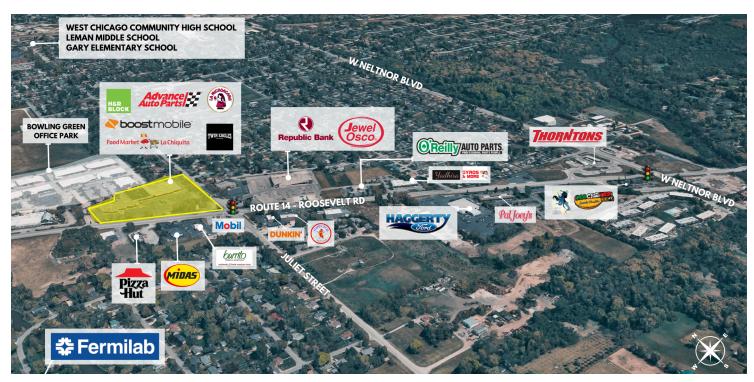

## WEST CHICAGO PLAZA - FORMER RESTAURANT SPACE AVAILABLE

117-165 W. ROOSEVELT RD., WEST CHICAGO, IL 60185 // RETAIL PROPERTY FOR LEASE

## PROPERTY HIGHLIGHTS

- Traffic counts along Roosevelt are nearly 30,000 VPD with well known National & local Tenants
- Access to I-88 and I-355 via Roosevelt Rd. and Route 59
- Flexible zoning to accommodate multiple uses
- · Ideal location to serve neighboring communities including Glen Ellyn, Wheaton, Naperville, and Geneva

| SPACES                                        |          | LEASE RATE | SPACE SIZE |
|-----------------------------------------------|----------|------------|------------|
| 147 W. Roosevelt Rd.                          |          | Negotiable | 3,260 SF   |
| 155 W. Roosevelt Rd.                          |          | Negotiable | 1,881 SF   |
| 125 W. Roosevelt Rd. (FULLY BUILT IN KITCHEN) |          | Negotiable | 1,750 SF   |
| DEMOGRAPHICS                                  | 1 MILE   | 3 MILES    | 5 MILES    |
| Total Households                              | 2,744    | 13,335     | 44,841     |
| Total Population                              | 10,745   | 39,098     | 122,624    |
| Average HH Income                             | \$83,452 | \$96,742   | \$116,944  |
| FOR MORE INFORMATION CONTACT:                 |          |            |            |