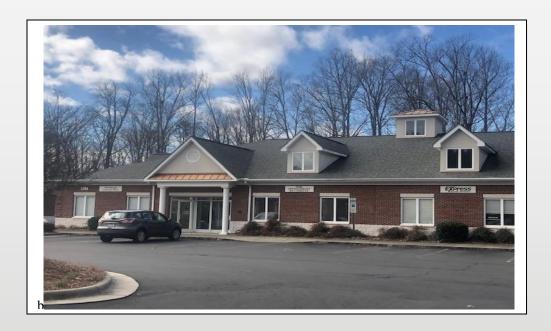

#### **Lease Rate: \$25.00/SF Modified Gross**

This 2,028 SF high end medical space is for lease in the Kitt Creek Office Park. The former ophthalmology office is located on Hwy 55 at a great location just minutes off of I-40 and I-540 and is convenient to the entire Triangle area. The space has a beautiful, large, reception/waiting room, two restrooms, 6 offices/exam rooms (4 with sinks) and a large kitchen/break room. The office is located on the first floor and the rear exits to a nice grass lawn area. Monument and building signage available.