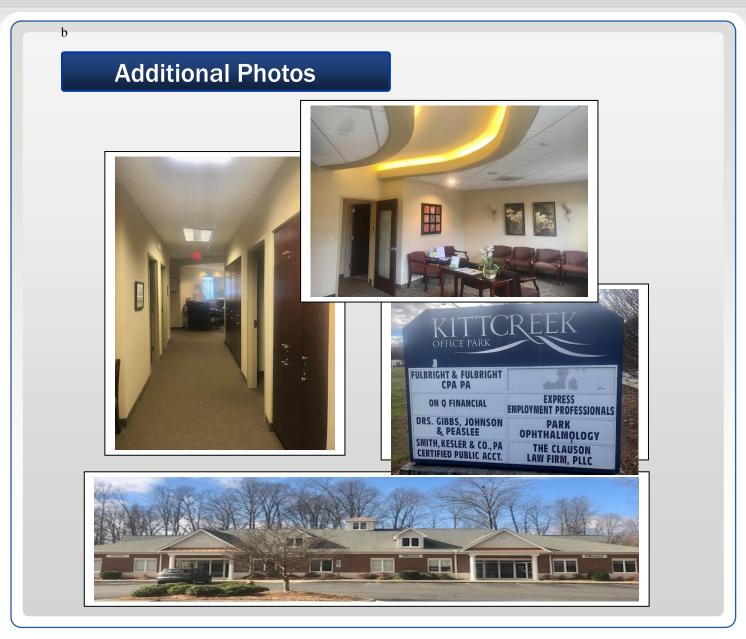

#### **Lease Rate: \$25.00/SF Modified Gross**

This 2,028 SF high end medical space is for lease in the Kitt Creek Office Park. The former ophthalmology office is located on Hwy 55 at a great location just minutes off of I-40 and I-540 and is convenient to the entire Triangle area. The space has a beautiful, large, reception/waiting room, two restrooms, 6 offices/exam rooms (4 with sinks) and a large kitchen/break room. The office is located on the first floor and the rear exits to a nice grass lawn area. Monument and building signage available.