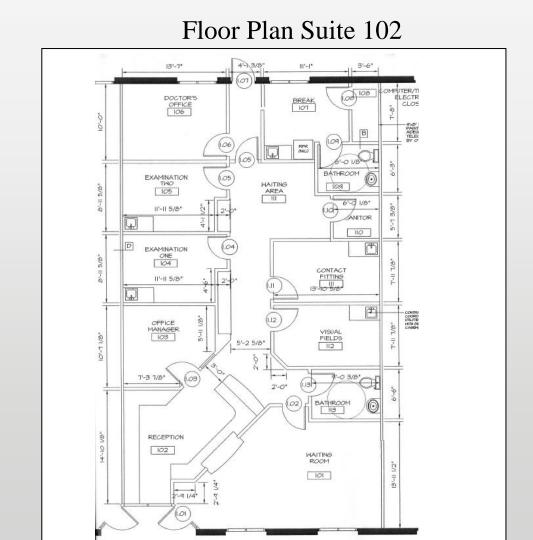

#### **Lease Rate: \$25.00/SF Modified Gross**

This 2,028 SF high end medical space is for lease in the Kitt Creek Office Park. The former ophthalmology office is located on Hwy 55 at a great location just minutes off of I-40 and I-540 and is convenient to the entire Triangle area. The space has a beautiful, large, reception/waiting room, two restrooms, 6 offices/exam rooms (4 with sinks) and a large kitchen/break room. The office is located on the first floor and the rear exits to a nice grass lawn area. Monument and building signage available.