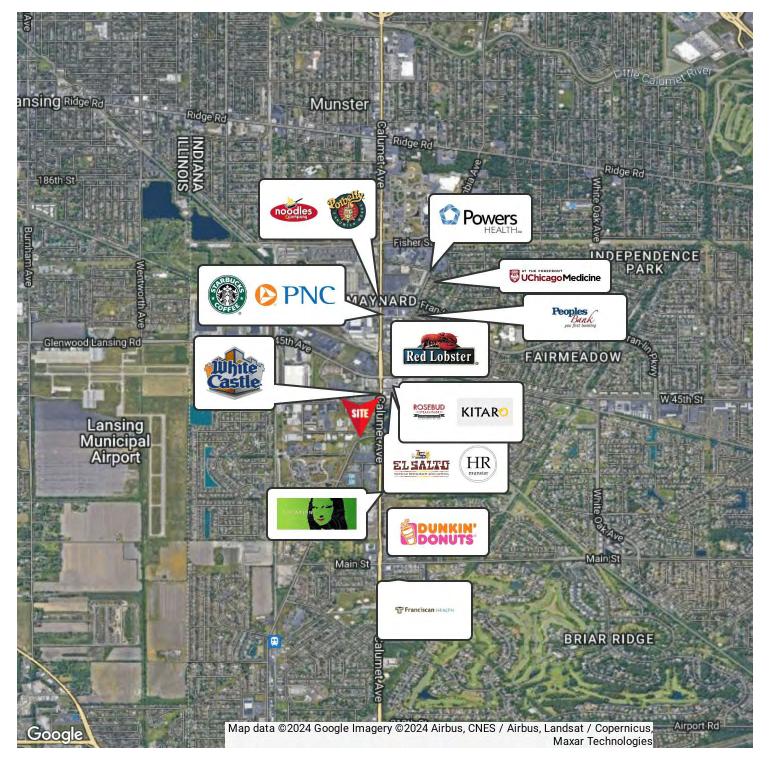

#### **LOCATION OVERVIEW**

Located across from Centennial Park and very near to Fitness Point, Franciscan Munster Hospital, Hartsfield Village, Hospice of the Calumet Area, Orthopedic Specialists, Cafe Borgia, Three Floyds Brewery, Rosebud, Kitaro, Harvest Room, El Salto, Net Par, Springhill Suites, as well as numerous other restaurants, gas stations and banks. 2 1/2 miles south of I-80/I-94, 1 3/4 miles south of Ridge Road, 1 1/2 miles east of the Illinois border and 3 miles north of U.S. Highway 30.

## **RETAILER MAP**

 For Information Contact:
 David Lasser, SIOR/CCIM
 219.796.3935
 dlasser@commercialin-sites.com

 COMMERCIAL IN-SITES • 1100 WEST U.S. HIGHWAY 30 • MERRILLVILLE, IN 46410 • 219-795-1100 • www.commercialin-sites.com