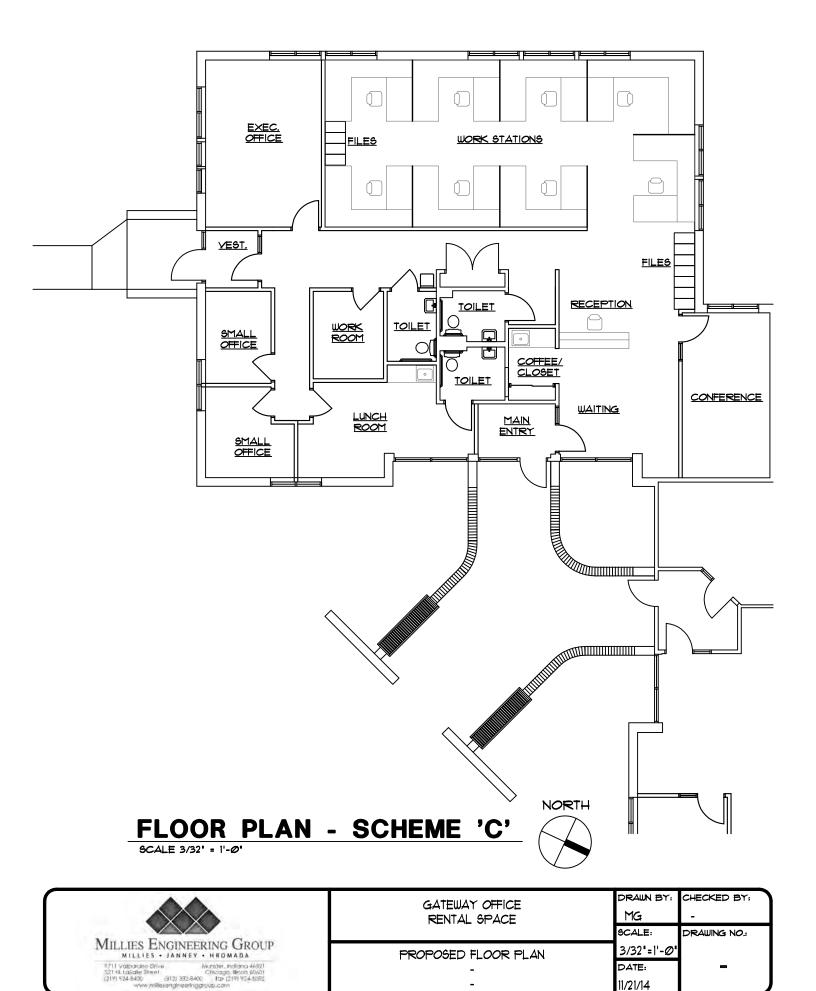

#### **PROPERTY OVERVIEW**

2,785 SF of medical office space with interior featuring reception area, 5 exam rooms, 4 offices, lab, breakroom, 2 ADA bathrooms, large open area with numerous windows looking out to the beautifully landscaped park like setting. See attached three alternative floor plans in which this space can be transformed into non-medical uses. This is a Modified Gross lease. Tenant pays for electric, separately metered lights and outlets.

9711 Valpardeo Drive S2114 Lasale Street (214) 2424500 (312) 332-8400 far (219) 924-3852 www.intillasang/inaeringarous.com

|                     | SCALE:      |
|---------------------|-------------|
| PROPOSED FLOOR PLAN | 3/32"=1'-Ø" |
| -                   | DATE:       |
| -                   | 11/21/14    |