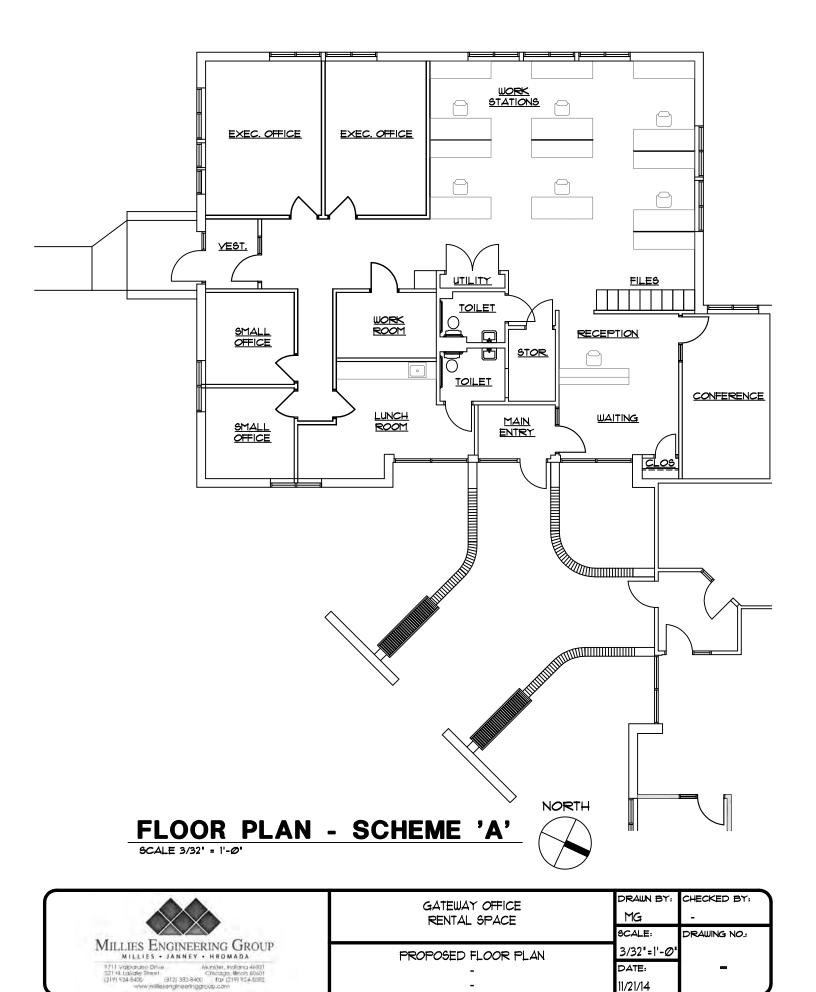

#### **PROPERTY OVERVIEW**

2,785 SF of medical office space with interior featuring reception area, 5 exam rooms, 4 offices, lab, breakroom, 2 ADA bathrooms, large open area with numerous windows looking out to the beautifully landscaped park like setting. See attached three alternative floor plans in which this space can be transformed into non-medical uses. This is a Modified Gross lease. Tenant pays for electric, separately metered lights and outlets.

9711 Valpardeo Drive S2114 Lasale Street (214) 2424500 (312) 332-8400 far (219) 924-3852 www.intillasang/inaeringarous.com

|                     | SCALE:      |
|---------------------|-------------|
| PROPOSED FLOOR PLAN | 3/32"=1'-Ø" |
| -                   | DATE:       |
| -                   | 11/21/14    |