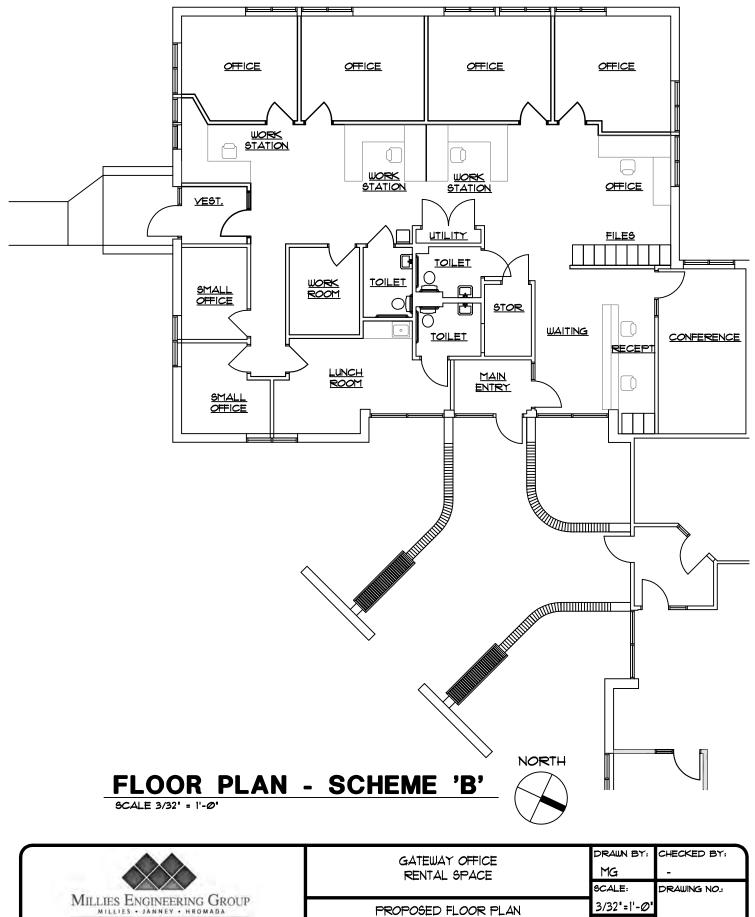

#### **PROPERTY OVERVIEW**

2,785 SF of medical office space with interior featuring reception area, 5 exam rooms, 4 offices, lab, breakroom, 2 ADA bathrooms, large open area with numerous windows looking out to the beautifully landscaped park like setting. See attached three alternative floor plans in which this space can be transformed into non-medical uses. This is a Modified Gross lease. Tenant pays for electric, separately metered lights and outlets.

9711 Valpardeo Drive S2114 Lasale Street (214) 2424500 (312) 332-8400 far (219) 924-3852 www.intillasang/inaeringarous.com

|                     | SCALE:      |
|---------------------|-------------|
| PROPOSED FLOOR PLAN | 3/32"=1'-Ø" |
| -                   | DATE:       |
| -                   | 11/21/14    |