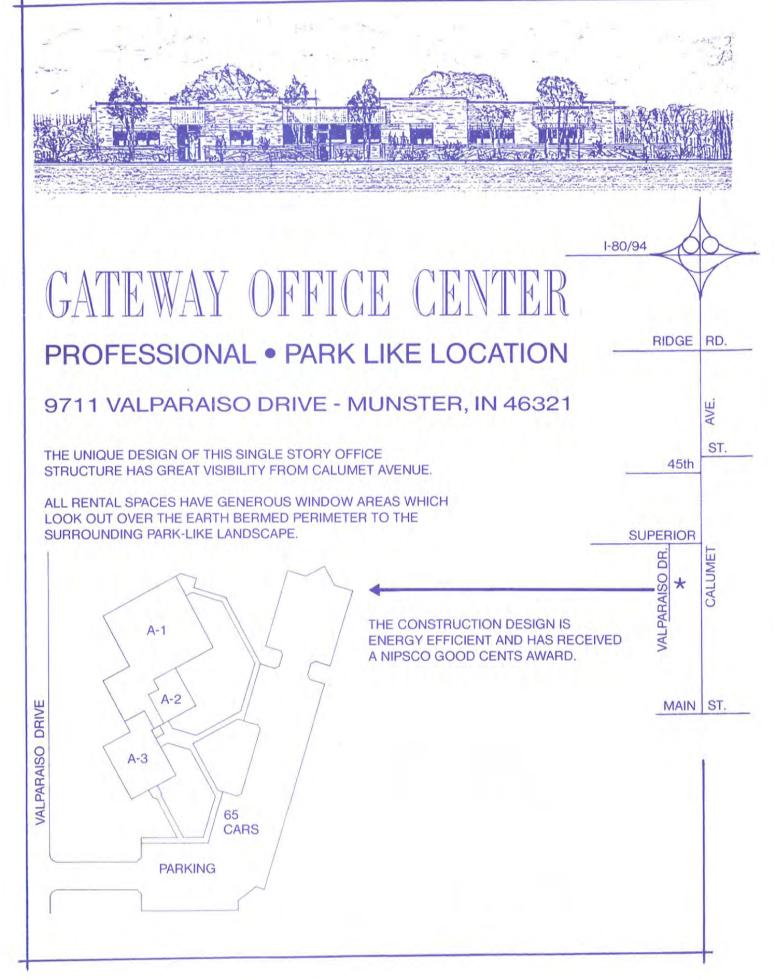

#### **PROPERTY OVERVIEW**

2,785 SF of medical office space with interior featuring reception area, 5 exam rooms, 4 offices, lab, breakroom, 2 ADA bathrooms, large open area with numerous windows looking out to the beautifully landscaped park like setting. See attached three alternative floor plans in which this space can be transformed into non-medical uses. This is a Modified Gross lease. Tenant pays for electric, separately metered lights and outlets.

#### **LOCATION OVERVIEW**

Located across from Centennial Park and very near to Fitness Point, Franciscan Munster Hospital, Hartsfield Village, Hospice of the Calumet Area, Orthopedic Specialists, Cafe Borgia, Three Floyds Brewery, Rosebud, Kitaro, Harvest Room, El Salto, Net Par, Springhill Suites, as well as numerous other restaurants, gas stations and banks. 2 1/2 miles south of I-80/I-94, 1 3/4 miles south of Ridge Road, 1 1/2 miles east of the Illinois border and 3 miles north of U.S. Highway 30.