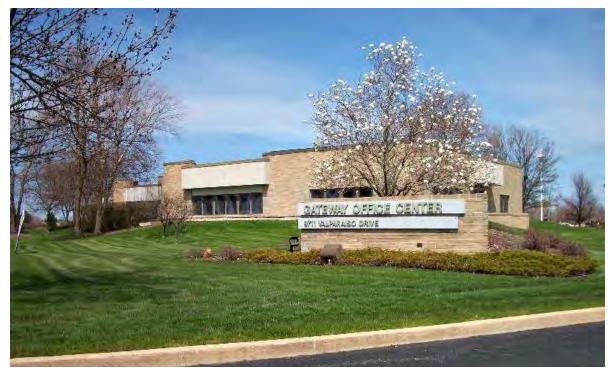

#### **PROPERTY OVERVIEW**

2,785 SF of medical office space with interior featuring reception area, 5 exam rooms, 4 offices, lab, breakroom, 2 ADA bathrooms, large open area with numerous windows looking out to the beautifully landscaped park like setting. See attached three alternative floor plans in which this space can be transformed into non-medical uses. This is a Modified Gross lease. Tenant pays for electric, separately metered lights and outlets.

#### **LOCATION OVERVIEW**

Located across from Centennial Park and very near to Fitness Point, Franciscan Munster Hospital, Hartsfield Village, Hospice of the Calumet Area, Orthopedic Specialists, Cafe Borgia, Three Floyds Brewery, Rosebud, Kitaro, Harvest Room, El Salto, Net Par, Springhill Suites, as well as numerous other restaurants, gas stations and banks. 2 1/2 miles south of I-80/I-94, 1 3/4 miles south of Ridge Road, 1 1/2 miles east of the Illinois border and 3 miles north of U.S. Highway 30.