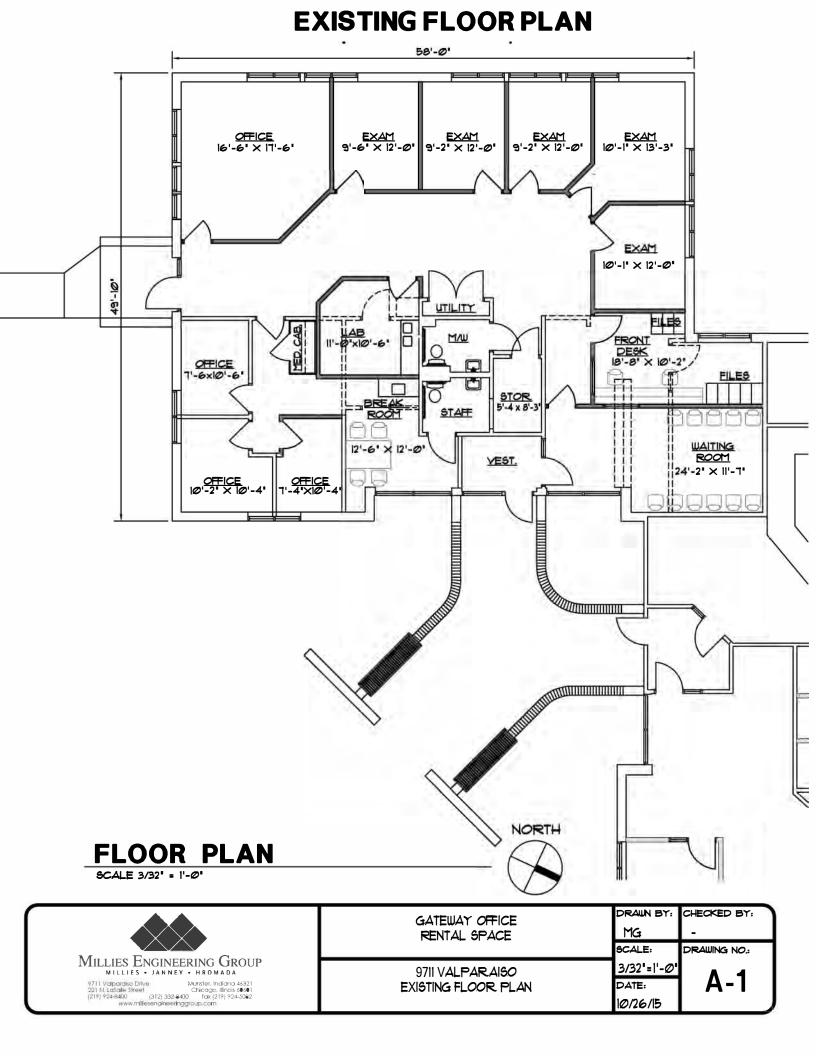

#### **PROPERTY OVERVIEW**

2,785 SF of medical office space with interior featuring reception area, 5 exam rooms, 4 offices, lab, breakroom, 2 ADA bathrooms, large open area with numerous windows looking out to the beautifully landscaped park like setting. See attached three alternative floor plans in which this space can be transformed into non-medical uses. This is a Modified Gross lease. Tenant pays for electric, separately metered lights and outlets.