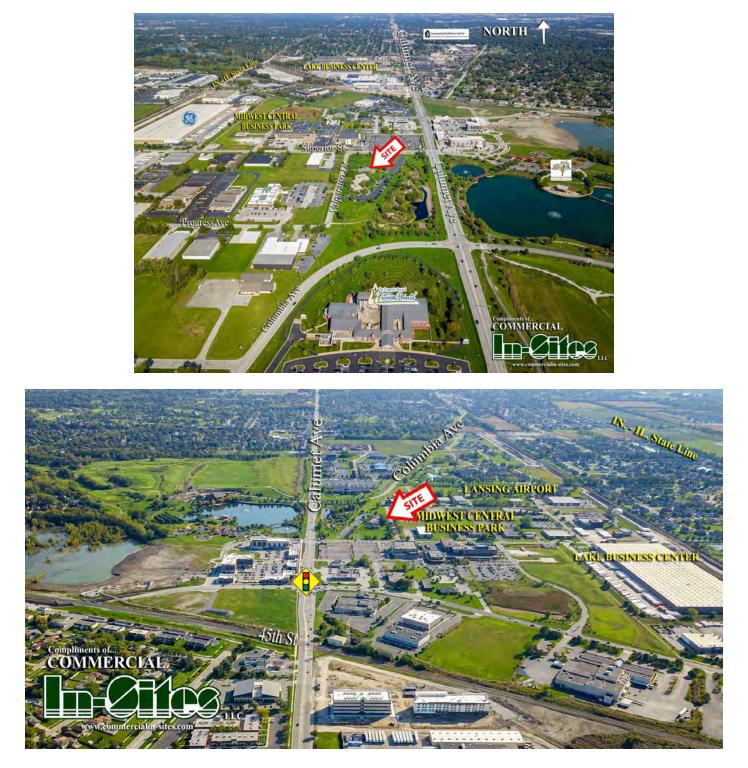

#### **LOCATION OVERVIEW**

Located across from Centennial Park and very near to Fitness Point, Franciscan Munster Hospital, Hartsfield Village, Hospice of the Calumet Area, Orthopedic Specialists, Cafe Borgia, Three Floyds Brewery, Rosebud, Kitaro, Harvest Room, El Salto, Net Par, Springhill Suites, as well as numerous other restaurants, gas stations and banks. 2 1/2 miles south of I-80/I-94, 1 3/4 miles south of Ridge Road, 1 1/2 miles east of the Illinois border and 3 miles north of U.S. Highway 30.

## **AERIAL PHOTOS**

 For Information Contact:
 David Lasser, SIOR/CCIM
 219.796.3935
 dlasser@commercialin-sites.com

 COMMERCIAL IN-SITES • 1100 WEST U.S. HIGHWAY 30 • MERRILLVILLE, IN 46410 • 219-795-1100 • www.commercialin-sites.com

# LOCATION MAP

 For Information Contact:
 David Lasser, SIOR/CCIM
 219.796.3935
 dlasser@commercialin-sites.com

 COMMERCIAL IN-SITES • 1100 WEST U.S. HIGHWAY 30 • MERRILLVILLE, IN 46410 • 219-795-1100 • www.commercialin-sites.com